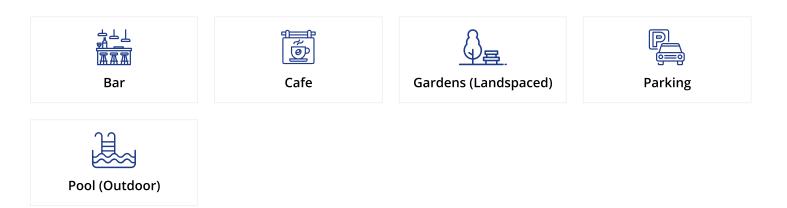

Bahceli, Kyrenia East, North Cyprus

- Property Ref: 112
- Only 3 bungalow remaining
- Three bedroom bungalows, staring from £495,000
- Only 7 minutes walk from the beach
- The complex will house many facilities including, anti-ageing & rejuvenation treatments, spa, gym, indoor and outdoor swimming pools, a restaurant and many more
- The value of your property investment is highly likely to increase 25% within 2 years







3 Bedrooms





2 Bathrooms

9 Months Instalments



March 2026 Completion



**Exterior Images** 





#### **Floor Plan**





# Facilities





### Site Plan

Bahceli, Kyrenia East, North Cyprus





## **Project Location**

This project is located in **Bahceli** 



| Esentepe Village     | 2 mins  | Acapulco Spa Resort  | 20 mins |
|----------------------|---------|----------------------|---------|
| Supermarket          | 2 mins  | Suat Gunsel Hospital | 20 mins |
| Pharmacy             | 2 mins  | Kyrenia Town Centre  | 30 mins |
| Bars and Clubs       | 3 mins  | Ercan Airport        | 60 mins |
| Korineum Golf Course | 10 mins | Larnaca Airport      | 70 mins |



### **About the Project**

White Cliff Homes is set on a beautiful seafront location in Bahceli, North Cyprus. This development is made up of garden studios, one-bedroom penthouse apartments and three-bedroom bungalows. The three-bedroom bungalows each have the