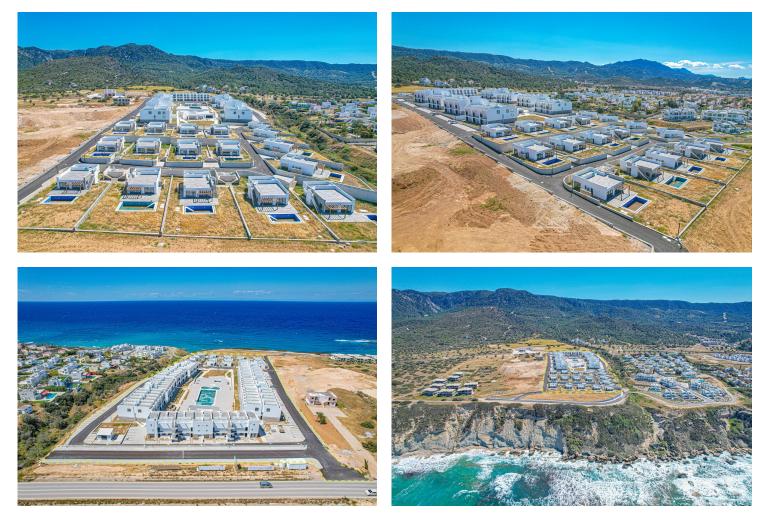

3 Bedrooms

2 Bathrooms

9 Months Instalments

March 2026 Completion

**Exterior Images** 

### **About the Project**

White Cliff Homes is set on a beautiful seafront location in Bahceli, North Cyprus. This development is made up of garden studios, one-bedroom penthouse apartments and three-bedroom bungalows. The three-bedroom bungalows each have their own garden, large rooftop terrace and optional private swimming pool.

We have adopted a terraced-based design on the land to ensure that homeowners are able to enjoy unobstructed views of the Mediterranean Sea.

The project sits just 7 minutes away from a maintained beach accessed via the old coastal road. This is a unique property investment opportunity in Northern Cyprus with its amazing location.