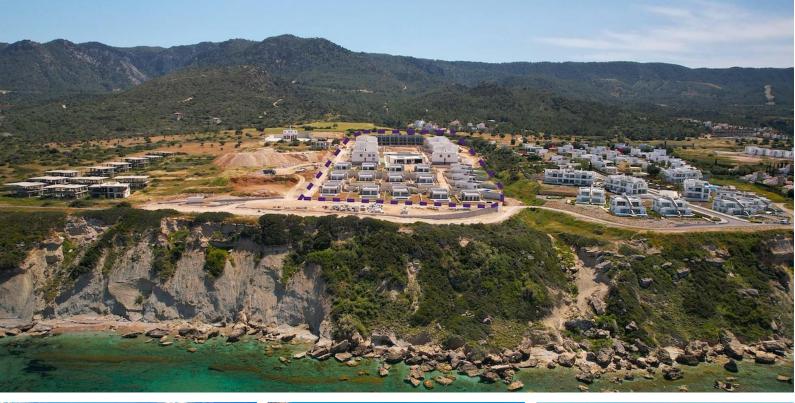

Bahceli, Kyrenia East, North Cyprus

- Property Ref: 112
- Only 3 bungalow remaining
- Three bedroom bungalows, staring from £495,000
- Only 7 minutes walk from the beach
- The complex will house many facilities including, anti-ageing & rejuvenation treatments, spa, gym, indoor and outdoor swimming pools, a restaurant and many more
- The value of your property investment is highly likely to increase 25% within 2 years

### Site Plan

Bahceli, Kyrenia East, North Cyprus