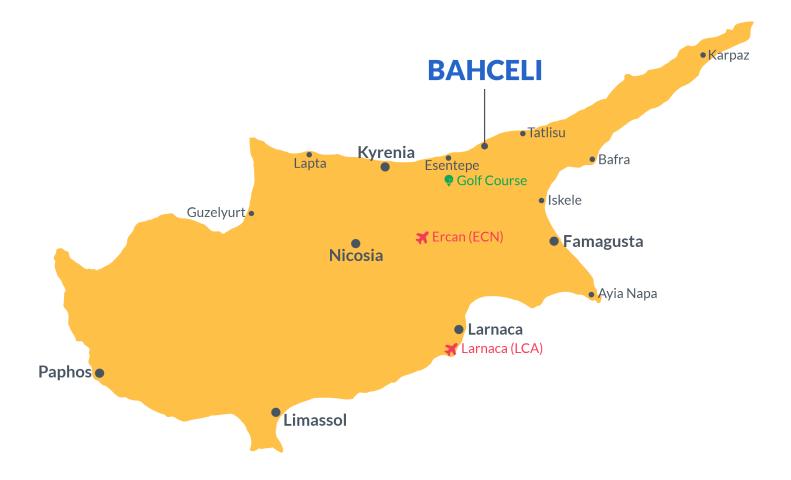

## **Project Location**

This project is located in **Bahceli** 

| Esentepe Village     | 2 mins  | Acapulco Spa Resort  | 20 mins |
|----------------------|---------|----------------------|---------|
| Supermarket          | 2 mins  | Suat Gunsel Hospital | 20 mins |
| Pharmacy             | 2 mins  | Kyrenia Town Centre  | 30 mins |
| Bars and Clubs       | 3 mins  | Ercan Airport        | 60 mins |
| Korineum Golf Course | 10 mins | Larnaca Airport      | 70 mins |