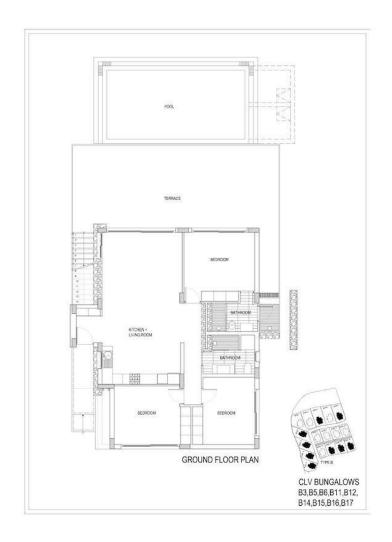

Bahceli, Kyrenia East, North Cyprus

- Property Ref: 112
- Only 3 bungalow remaining
- Three bedroom bungalows, staring from £495,000
- Only 7 minutes walk from the beach
- The complex will house many facilities including, anti-ageing & rejuvenation treatments, spa, gym, indoor and outdoor swimming pools, a restaurant and many more
- The value of your property investment is highly likely to increase 25% within 2 years







3 Bedrooms





2 Bathrooms

9 Months Instalments



March 2026 Completion



**Exterior Images** 





#### **Floor Plan**





# Facilities





### Site Plan

Bahceli, Kyrenia East, North Cyprus





## **Project Location**

This project is located in **Bahceli** 



| Esentepe Village     | 2 mins  | Acapulco Spa Resort  | 20 mins |
|----------------------|---------|----------------------|---------|
| Supermarket          | 2 mins  | Suat Gunsel Hospital | 20 mins |
| Pharmacy             | 2 mins  | Kyrenia Town Centre  | 30 mins |
| Bars and Clubs       | 3 mins  | Ercan Airport        | 60 mins |
| Korineum Golf Course | 10 mins | Larnaca Airport      | 70 mins |



### **About the Project**

White Cliff Homes is set on a beautiful seafront location in Bahceli, North Cyprus. This development is made up of garden studios, one-bedroom penthouse apartments and three-bedroom bungalows. The three-bedroom bunga