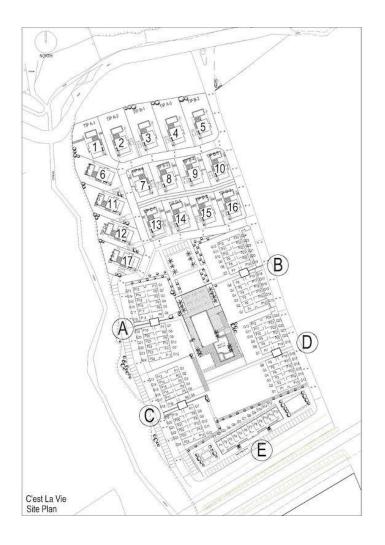

Bahceli, Kyrenia East, North Cyprus

- Property Ref: 112
- Only 3 bungalow remaining
- Three bedroom bungalows, staring from £495,000
- Only 7 minutes walk from the beach
- The complex will house many facilities including, anti-ageing & rejuvenation treatments, spa, gym, indoor and outdoor swimming pools, a restaurant and many more
- The value of your property investment is highly likely to increase 25% within 2 years







3 Bedrooms





2 Bathrooms

9 Months Instalments



March 2026 Completion



**Exterior Images** 





#### **Floor Plan**





# Facilities





### Site Plan

Bahceli, Kyrenia East, North Cyprus





## **Project Location**

This project is located in **Bahceli** 



| Esentepe Village     | 2 mins  | Acapulco Spa Resort  | 20 mins |
|----------------------|---------|----------------------|---------|
| Supermarket          | 2 mins  | Suat Gunsel Hospital | 20 mins |
| Pharmacy             | 2 mins  | Kyrenia Town Centre  | 30 mins |
| Bars and Clubs       | 3 mins  | Ercan Airport        | 60 mins |
| Korineum Golf Course | 10 mins | Larnaca Airport      | 70 mins |



### **About the Project**

White Cliff Homes is set on a beautiful seafront location in Bahceli, North Cyprus. This development is made up of garden studios, one-bedroom penthouse apartments and three-bedroom bungalows. The three-bedroom bungalows each have their own garden, large rooftop terrace and optional privat