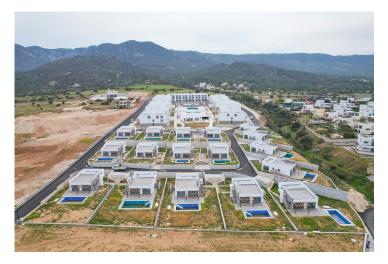

| Korineum Golf Course | 10 mins | Larnaca Airport      | 70 mins |



### **About the Project**

White Cliff Homes is set on a beautiful seafront location in Bahceli, North Cyprus. This development is made up of garden studios, one-bedroom penthouse apartments and three-bedroom bungalows. The three-bedroom bungalows each have their own garden, large rooftop terrace and optional private swimming pool.

We have adopted a terraced-based design on the land to ensure that homeowners are able to enjoy unobstructed views of the Mediterranean Sea.

The project sits just 7 minutes away from a maintained beach accessed via the old coastal road. This is a unique property investment opportunity in Northern Cyprus with its amazing location.



**Construction Status** 

#### April 2025



March 2025





### **Payment Plan For This Property Type**

**Property Info** 





#### **Payment Plan For This Property Type**

#### **Payment Plan**

| Current Date            | Start Date          | Delivery I | Date | Price    | Initial Payment Amount |
|-------------------------|---------------------|------------|------|----------|------------------------|
| May 2025                | January 2023        | March 2026 |      | £640,000 | £320,000 50%           |
| <b>50%</b> of the insta | llment payment plar | ı          |      |          |                        |
| 1. Installment Ju       | une 2025            | £35,556    |      |          |                        |
| 2. Installment Ju       | uly 2025            | £35,556    |      |          |                        |
| 3. Installment A