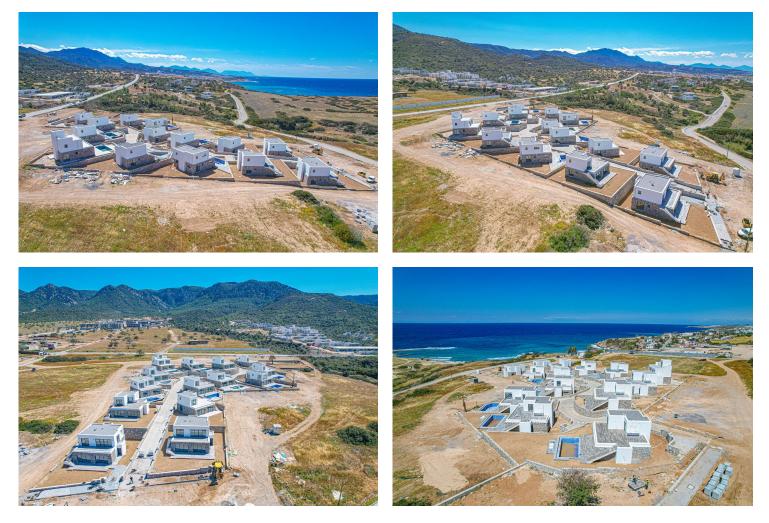

# **About the Project**

This project features 14 elegant three-bedroom villas, each with its own garden, large rooftop terrace and optional private swimming pool. This boutique project is set over two terraces providing great views of the Mediterranean Sea.

#### April 2025

March 2025