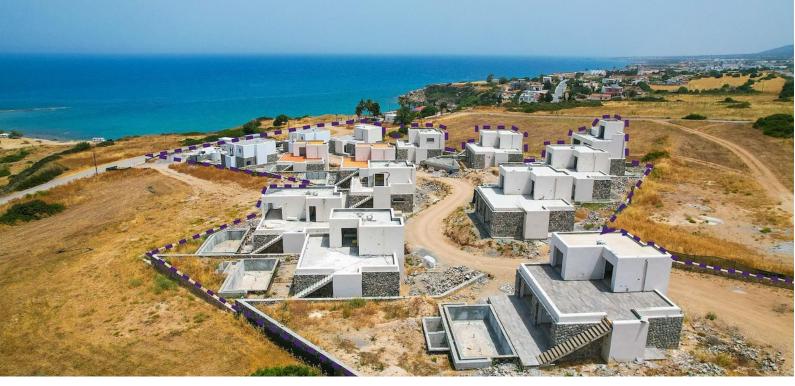

#### Tatlisu, Kyrenia East, North Cyprus

- Property Ref: 113
- Last bungavilla remaining £595,000
- Three bedroom bungavillas on the front row of the complex, they have a unobstructed view of the beach
- 3 minutes walk from an amazing beach
- Two-year payment plan is available
- The value of your property investment is highly likely to increase 25% within 2 years

# Starting from **£800,000**





2 Bathrooms





9 Months Instalments



March 2026 Completion





**Exterior Images** 





**Floor Plan** 





# Facilities





# Site Plan

Tatlisu, Kyrenia East, North Cyprus





# **Project Location**

Blue Lagoon Villas is located in Tatlisu village in Kyrenia, Northern Cyprus.

**Tatlisu** is a small Cypriot village that lies just east of its bigger neighbour, Esentepe. Tatlisu is