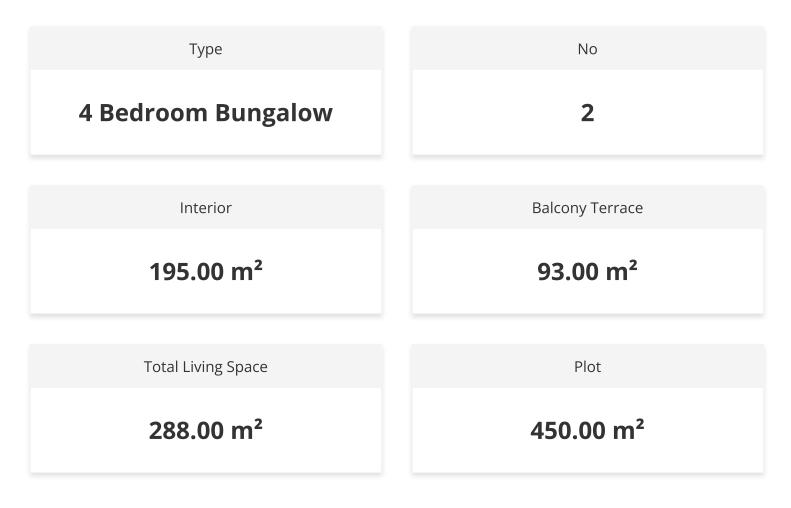

Esentepe Village     | 5 mins  | Larnaca Airport     | 65 mins |
| Restaurants & Bars   | 5 mins  |                     |         |
| Korineum Golf Course | 12 mins |                     |         |



# **About the Project**

This project features 14 elegant three-bedroom villas, each with its own garden, large rooftop terrace and optional private swimming pool. This boutique project is set over two terraces providing great views of the Mediterranean Sea.

The development is only a 3-minute walk from the beach where there is an abundance of marine life and sea turtles. This is a unique property investment opportunity in Northern Cyprus with its amazing location.



**Construction Status** 

#### April 2025



March 2025





# **Payment Plan For This Property Type**

**Property Info** 





## **Payment Plan For This Property Type**

### **Payment Plan**

| Current Date            | Start Date           | Delivery | Date | Price    | Initial Payment Amour |
|-------------------------|----------------------|----------|------|----------|-----------------------|
| May 2025                | February 2023        | 8 March  | 2026 | £800,000 | £400,000 50%          |
| <b>50%</b> of the insta | allment payment plan |          |      |          |                       |
| 1. Installment J        | une 2025             | £44,445  |      |          |                       |
| 2. Installment J        | uly 2025             | £44,445  |      |          |                       |
| 3. Installment A        | August 2025          | £44,445  |      |          |                       |
|