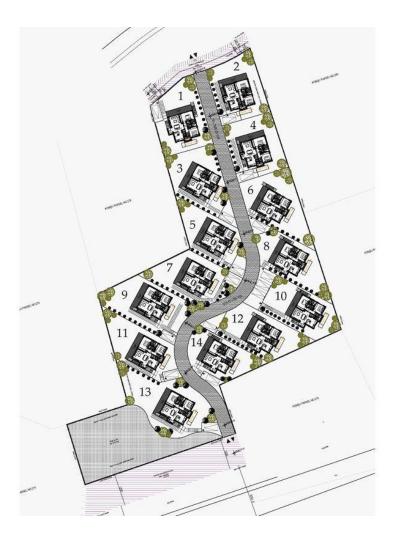

# Site Plan

Tatlisu, Kyrenia East, North Cyprus

# **About the Project**

This project features 14 elegant three-bedroom villas, each with its own garden, large rooftop terrace and optional private swimming pool. This boutique project is set over two terraces providing great views of the Mediterranean Sea.