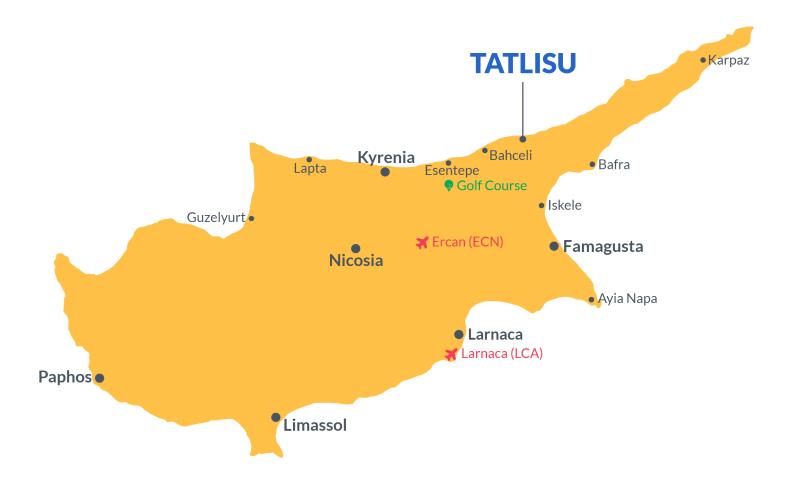

# **Project Location**

Blue Lagoon Villas is located in Tatlisu village in Kyrenia, Northern Cyprus.

**Tatlisu** is a small Cypriot village that lies just east of its bigger neighbour, Esentepe. Tatlisu is within easy reach of the 18 hole international golf course at the Korineum Golf Club, excellent sandy beaches, good restaurants and even football matches at the Esentepe local stadium.

| Supermarket          | 3 mins  | Kyrenia Town Centre | 32 mins |
|----------------------|---------|---------------------|---------|
| Pharmacy             | 5 mins  | Ercan Airport       | 45 mins |
| Esentepe Village     | 5 mins  | Larnaca Airport     | 65 mins |
| Restaurants & Bars   | 5 mins  |                     |         |
| Korineum Golf Course | 12 mins |                     |         |