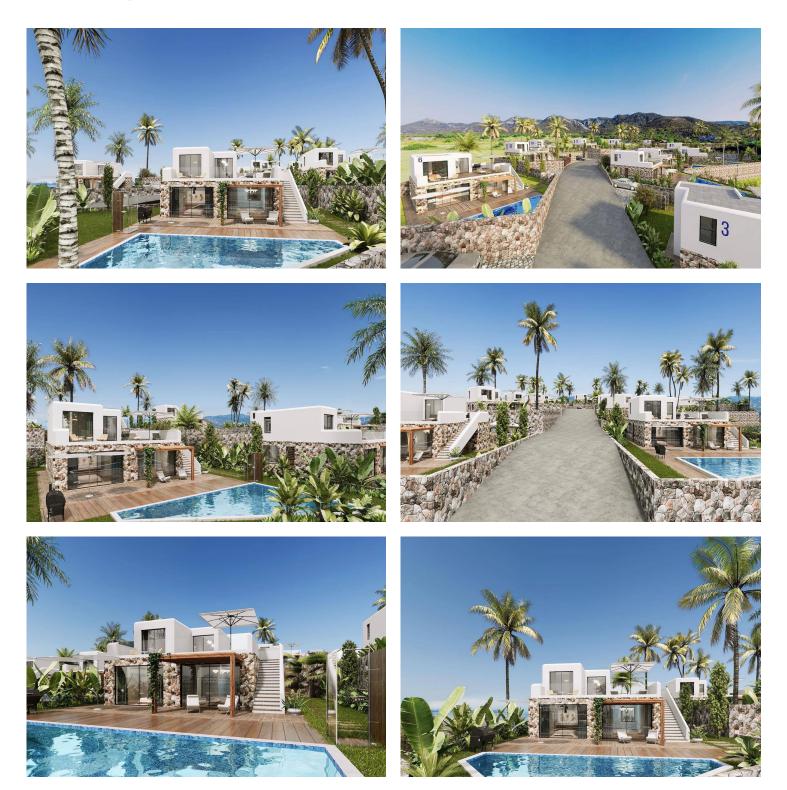

# **About the Project**

This project features 14 elegant three-bedroom villas, each with its own garden, large rooftop terrace and optional private swimming pool. This boutique project is set over two terraces providing great views of the Mediterranean Sea.