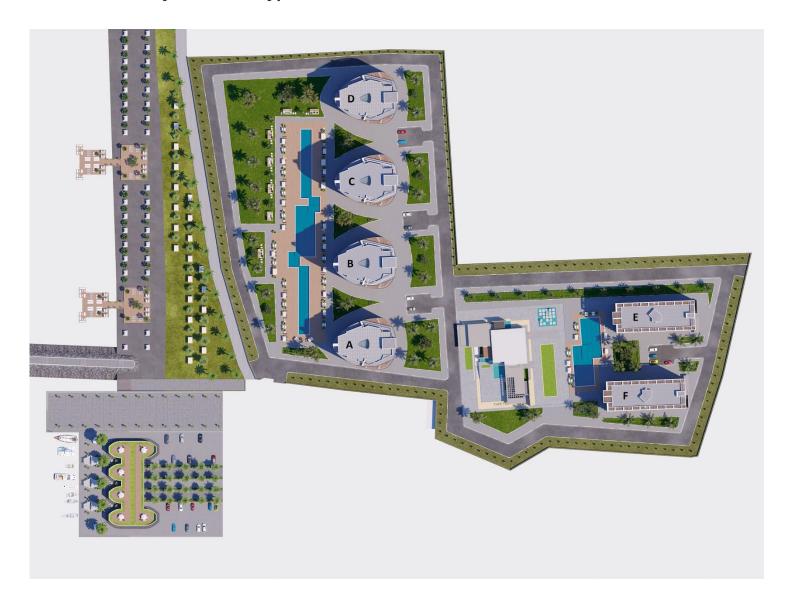

Gaziveren, Guzelyurt, North Cyprus

• Property Ref: 117

- The most advanced wellness and anti-ageing centre in the Mediterranean
- Located in the west coast of Cyprus, among acres of citrus trees, organic farms with a mountainous backdrop of the Troodos Mountains
- 604 exclusive apartments with amazing facilities
- Rental management option available
- Expected capital appreciation 30% in 2 years.

£81,000







Studio



1 Bathroom



21 Months Instalments



March 2027 Completion



**Exterior Images** 













**Interior Images** 







**Floor Plan** 



### **Facilities**



# Site Plan

Gaziveren, Guzelyurt, North Cyprus



# **Project Location**

This unique project is located on the beachfront of **Gaziveren**, in North Cyprus



| Beach Club                   | 1 min   |
|------------------------------|---------|
| New Modern Hospital          | 2 mins  |
| Supermarket                  | 6 mins  |
| Pharmacy                     | 6 mins  |
| European University of Lefke | 13 mins |

Ercan Airport 50 mins



### **About the Project**

The first of its kind in North Cyprus, this brand new wellness project offers an unparalleled lifestyle. With 604 units to choose from, ranging from studios to one, two and three-bedroom apartments, there really is something for everyone looking to embrace a life of health and wellness.

Situated in the lush green region of Gaziveren, residents will have everything they coul