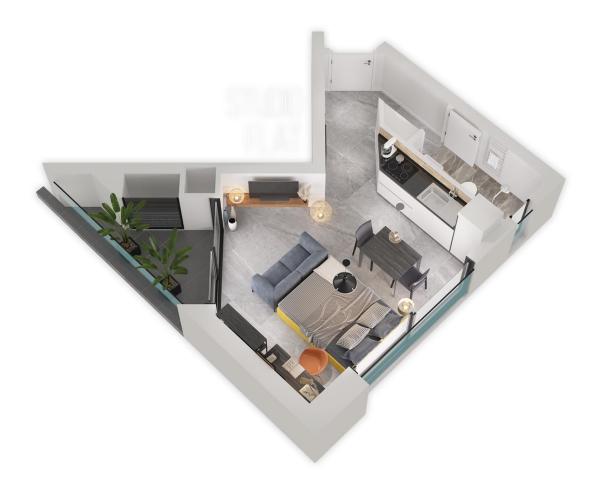

£81,000

Studio

1 Bathroom

21 Months Instalments

March 2027 Completion

**Exterior Images** 

**Interior Images** 

**Floor Plan** 

# **Payment Plan For This Property Type**

**Property Info** 

| Туре                 | No                  |
|----------------------|---------------------|
| Studio Apartment     | 10                  |
| Block                | Floor               |
| F                    | 2                   |
| Interior             | Balcony Terrace     |
| 31.00 m <sup>2</sup> | 5.00 m <sup>2</sup> |
| Total Living Space   |                     |
| 36.00 m <sup>2</sup> |                     |