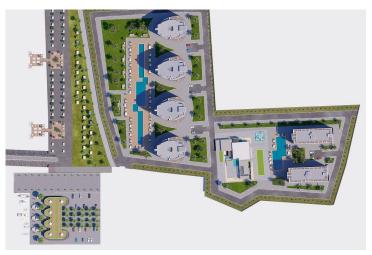

Gaziveren, Guzelyurt, North Cyprus

• Property Ref: 117

- The most advanced wellness and anti-ageing centre in the Mediterranean
- Located in the west coast of Cyprus, among acres of citrus trees, organic farms with a mountainous backdrop of the Troodos Mountains
- 604 exclusive apartments with amazing facilities
- Rental management option available
- Expected capital appreciation 30% in 2 years.

£81,000







Studio



1 Bathroom



21 Months Instalments



March 2027 Completion



**Exterior Images** 













**Interior Images** 







**Floor Plan** 



### **Facilities**



# Site Plan

Gaziveren, Guzelyurt, North Cyprus



# **Project Location**

This unique project is located on the beachfront of **Gaziveren**, in North Cyprus



| Beach Club                   | 1 min   |
|------------------------------|---------|
| New Modern Hospital          | 2 mins  |
| Supermarket                  | 6 mins  |
| Pharmacy                     | 6 mins  |
| European University of Lefke | 13 mins |

Ercan Airport 50 mins



### **About the Project**

The first of its kind in North Cyprus, this brand new wellness project offers an unparalleled lifestyle. With 604 units to choose from, ranging from studios to one, two and three-bedroom apartments, there really is something for everyone looking to embrace