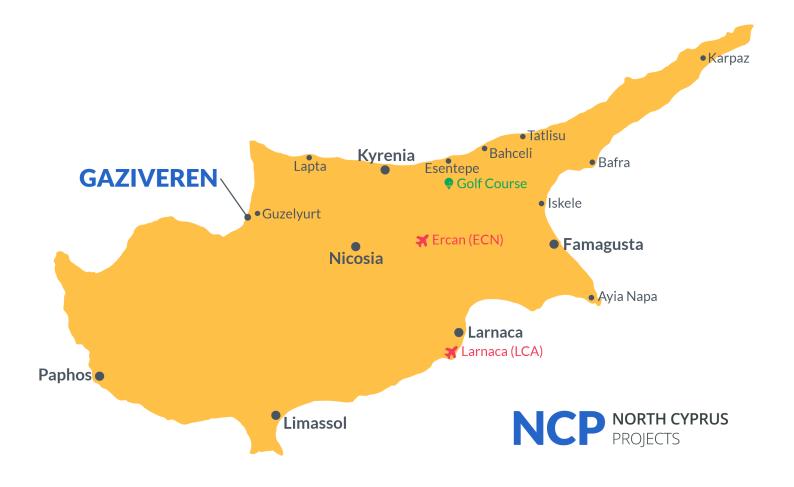

Gaziveren, Guzelyurt, North Cyprus

• Property Ref: 117

- The most advanced wellness and anti-ageing centre in the Mediterranean
- Located in the west coast of Cyprus, among acres of citrus trees, organic farms with a mountainous backdrop of the Troodos Mountains
- 604 exclusive apartments with amazing facilities
- Rental management option available
- Expected capital appreciation 30% in 2 years.

# **Project Location**

This unique project is located on the beachfront of **Gaziveren**, in North Cyprus

| Beach Club                   | 1 min   |
|------------------------------|---------|
| New Modern Hospital          | 2 mins  |
| Supermarket                  | 6 mins  |
| Pharmacy                     | 6 mins  |
| European University of Lefke | 13 mins |

Ercan Airport 50 mins