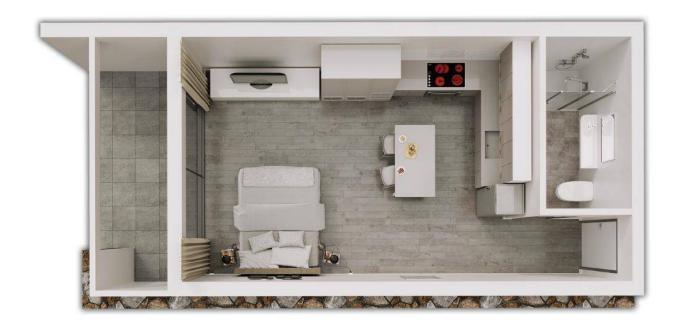

Tatlisu, Kyrenia East, North Cyprus

- Property Ref: 121
- According to the new TRNC laws, remaining units can only be sold to citizens of Northern Cyprus or Turkey.
- Studios from £79,000
- Fantastic opportunity for first time investors
- 36-month interest-free payment plan is available
- The value of your property investment is highly likely to increase 25% within 2 years

Starting from £119,000







Studio



1 Bathroom



9 Months **Instalments** 





**Exterior Images** 







**Interior Images** 





**Floor Plan** 

#### Studio Floor Plan



### **Facilities**

















### Site Plan

#### Tatlisu, Kyrenia East, North Cyprus



### **Project Location**

Green Valley Homes is located in Tatlisu village in Kyrenia, Northern Cyprus.

**Tatlisu** is a small Cypriot village that lies just east of its bigger neighbour, Esentepe. Tatlisu is within easy reach of the 18 hole international golf course at the Korineum Golf Club, excellent sandy beaches, good restaurants and even football matches at the Esentepe local stadium.



| Supermarket          | 3 mins  |
|----------------------|---------|
| Pharmacy             | 5 mins  |
| Esentepe Village     | 5 mins  |
| Restaurants & Bars   | 5 mins  |
| Korineum Golf Course | 12 mins |

| Kyrenia Town Centre | 32 mins |
|---------------------|---------|
| Ercan Airport       | 45