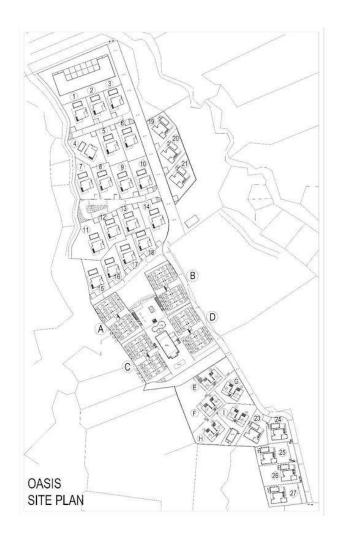

Tatlisu, Kyrenia East, North Cyprus

- Property Ref: 121
- According to the new TRNC laws, remaining units can only be sold to citizens of Northern Cyprus or Turkey.
- Studios from £79,000
- Fantastic opportunity for first time investors
- 36-month interest-free payment plan is available
- The value of your property investment is highly likely to increase 25% within 2 years

Starting from £119,000







Studio



1 Bathroom



9 Months **Instalments** 





**Exterior Images** 







**Interior Images** 





**Floor Plan** 

#### Studio Floor Plan



### **Facilities**

















### Site Plan

#### Tatlisu, Kyrenia East, North Cyprus



### **Project Location**

Green Valley Homes is located in Tatlisu village in Kyrenia, Northern Cyprus.

**Tatlisu** is a small Cypriot village that lies just east of its bigger neighbour, Esentepe. Tatlisu is within easy reach of the 18 hole international golf course at the Korineum Golf Club, excellent sandy beaches, good restaurants and even football matches at the Esentepe local stadium.



| Supermarket          | 3 mins  |
|----------------------|---------|
| Pharmacy             | 5 mins  |
| Esentepe Village     | 5 mins  |
| Restaurants & Bars   | 5 mins  |
| Korineum Golf Course | 12 mins |

| Kyrenia Town Centre | 32 mins |
|---------------------|---------|
| Ercan Airport       | 45 mins |
| Larnaca Airport     | 65 mins |
|                     |         |



### **About the