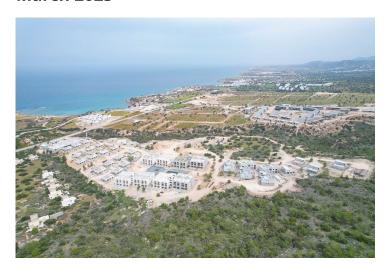

Project completion is due June 2025.

The value of your property investment is highly likely to increase by 40% within 3 years.

**Construction Status** 

**April 2025** 

March 2025