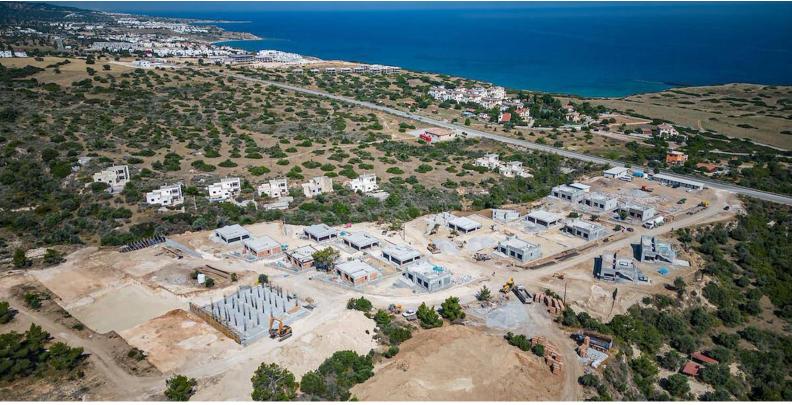

Project completion is due June 2025.

The value of your property investment is highly likely to increase by 40% within 3 years.

**Construction Status** 

**April 2025** 

March 2025