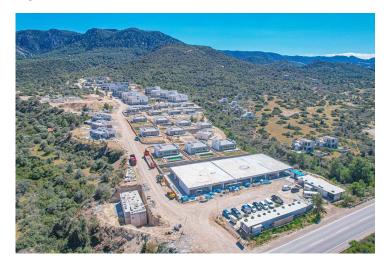

Project completion is due June 2025.

The value of your property investment is highly likely to increase by 40% within 3 years.

**Construction Status** 

**April 2025** 

March 2025