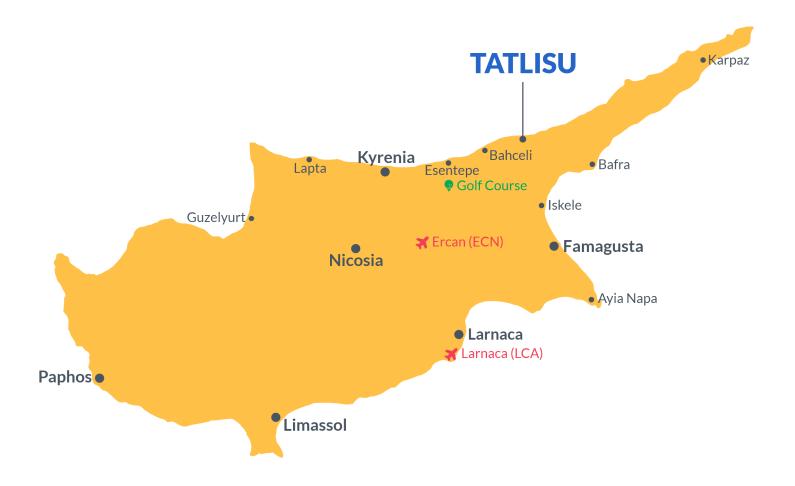

### **Project Location**

Green Valley Homes is located in Tatlisu village in Kyrenia, Northern Cyprus.

**Tatlisu** is a small Cypriot village that lies just east of its bigger neighbour, Esentepe. Tatlisu is within easy reach of the 18 hole international golf course at the Korineum Golf Club, excellent sandy beaches, good restaurants and even football matches at the Esentepe local stadium.

| Supermarket          | 3 mins  |
|----------------------|---------|
| Pharmacy             | 5 mins  |
| Esentepe Village     | 5 mins  |
| Restaurants & Bars   | 5 mins  |
| Korineum Golf Course | 12 mins |

| Kyrenia Town Centre | 32 mins |
|---------------------|---------|
| Ercan Airport       | 45 mins |
| Larnaca Airport     | 65 mins |
|                     |         |