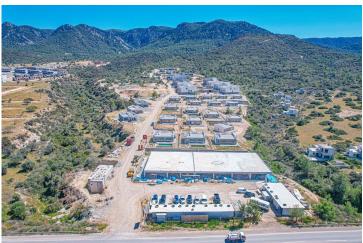

Project completion is due June 2025.

The value of your property investment is highly likely to increase by 40% within 3 years.

**Construction Status** 

**April 2025** 

March 2025