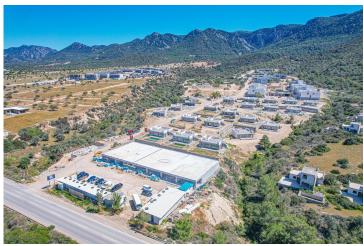

Project completion is due June 2025.

The value of your property investment is highly likely to increase by 40% within 3 years.

**Construction Status** 

**April 2025** 

March 2025