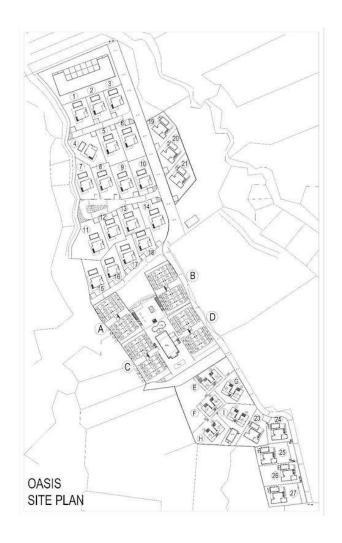

Tatlisu, Kyrenia East, North Cyprus

- Property Ref: 122
- According to the new TRNC laws, remaining units can only be sold to citizens of Northern Cyprus or Turkey.
- Fantastic holiday home opportunity with great views of the sea and mountains
- Great investment opportunity and a small holiday home
- 30-month interest-free payment plan is available
- The value of your property investment is highly likely to increase 25% within 2 years

£170,000





93 m<sup>2</sup> to 151 m<sup>2</sup>

1 Bedroom



1 Bathroom

9 Months Instalments



March 2026 Completion

**Exterior Images** 









**Interior Images** 













Floor Plan



### **Facilities**

















#### Site Plan

#### Tatlisu, Kyrenia East, North Cyprus



### **Project Location**

Green Valley Homes is located in Tatlisu village in Kyrenia, Northern Cyprus.

**Tatlisu** is a small Cypriot village that lies just east of its bigger neighbour, Esentepe. Tatlisu is within easy reach of the 18 hole international golf course at the Korineum Golf Club, excellent sandy beaches, good restaurants and even football matches at the Esentepe local stadium.



| Supermarket          | 3 mins  |
|----------------------|---------|
| Pharmacy             | 5 mins  |
| Esentepe Village     | 5 mins  |
| Restaurants & Bars   | 5 mins  |
| Korineum Golf Course | 12 mins |

| Kyrenia Town Centre | 32 mins |
|---------------------|---------|
| Ercan Airport       | 45 mins |
| Larnaca Airport     | 65 mins |
|                     |         |



#### **About the