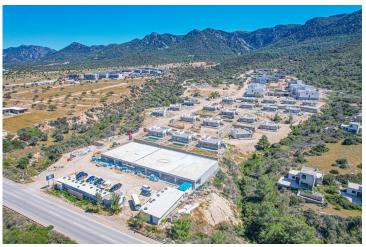

#### Tatlisu, Kyrenia East, North Cyprus

### **Project Location**

Green Valley Homes is located in Tatlisu village in Kyrenia, Northern Cyprus.

**Tatlisu** is a small Cypriot village that lies just east of its bigger neighbour, Esentepe. Tatlisu is within easy reach of the 18 hole international golf course at the Korineum Golf Club, excellent sandy beaches, good restaurants and even football matches at the Esentepe local stadium.

This boutique project is set on a naturally elevated land, providing great views of the Mediterranean Sea.

The development is only a 5-minute walk from the beach where there is an abundance of marine life and sea turtles and only 12 minutes away from award-winning 18-hole Korineum Golf Course.