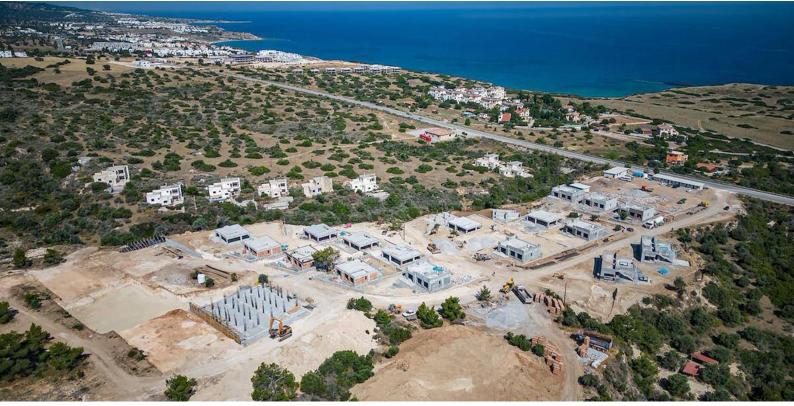

Project completion is due June 2025.

The value of your property investment is highly likely to increase by 40% within 3 years.

**Construction Status** 

**April 2025** 

March 2025