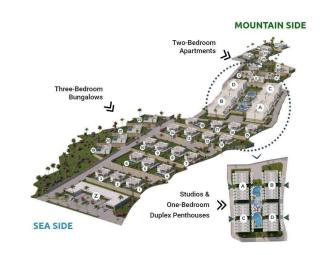

#### Site Plan

#### **About the Project**

According to the new TRNC laws, remaining units can only be sold to citizens of Northern Cyprus or Turkey.

Green Valley Homes features 175 units, ranging from spacious studios, one-bedroom and two-bedroom apartments and three-bedroom bungalows.