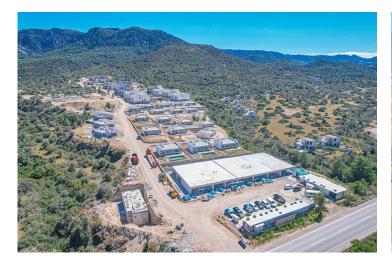

#### **About the Project**

According to the new TRNC laws, remaining units can only be sold to citizens of Northern Cyprus or Turkey.

Green Valley Homes features 175 units, ranging from spacious studios, one-bedroom and two-bedroom apartments and three-bedroom bungalows.

This boutique project is set on a naturally elevated land, providing great views of the Mediterranean Sea.

The development is only a 5-minute walk from the beach where there is an abundance of marine life and sea turtles and only 12 minutes away from award-winning 18-hole Korineum Golf Course.