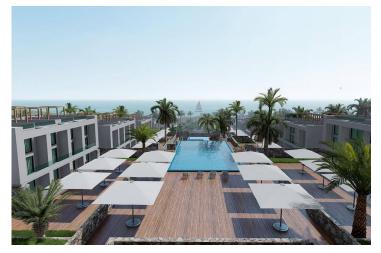

Tatlisu, Kyrenia East, North Cyprus

- Property Ref: 122
- According to the new TRNC laws, remaining units can only be sold to citizens of Northern Cyprus or Turkey.
- Fantastic holiday home opportunity with great views of the sea and mountains
- Great investment opportunity and a small holiday home
- 30-month interest-free payment plan is available
- The value of your property investment is highly likely to increase 25% within 2 years

£170,000





93 m<sup>2</sup> to 151 m<sup>2</sup>

1 Bedroom



1 Bathroom

9 Months Instalments



March 2026 Completion

**Exterior Images** 









**Interior Images** 













Floor Plan



### **Facilities**

















#### Site Plan

#### Tatlisu, Kyrenia East, North Cyprus



### **Project Location**

Green Valley Homes is located in Tatlisu village in Kyrenia, Northern Cyprus.

**Tatlisu** is a small Cypriot village that lies just east of its bigger neighbour, Esentepe. Tatlisu is within easy reach of the 18 hole international golf course at the Korineum Golf Club, excellent sandy beaches, good restaurants and even football matches at the Esentepe local stadium.



| Supermarket          | 3 mins  |
|----------------------|---------|
| Pharmacy             | 5 mins  |
| Esentepe Village     | 5 mins  |
| Restaurants & Bars   | 5 mins  |
| Korineum Golf Course | 12 mins |

| Kyrenia Town Centre | 32 mins |
|--------