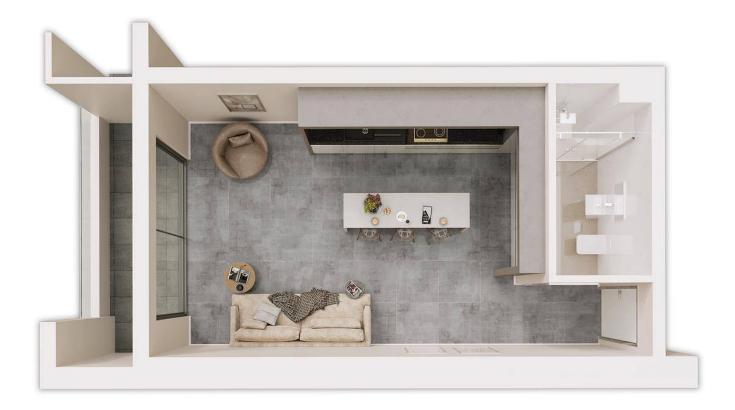

Tatlisu, Kyrenia East, North Cyprus

- Property Ref: 122
- According to the new TRNC laws, remaining units can only be sold to citizens of Northern Cyprus or Turkey.
- Fantastic holiday home opportunity with great views of the sea and mountains
- Great investment opportunity and a small holiday home
- 30-month interest-free payment plan is available
- The value of your property investment is highly likely to increase 25% within 2 years

£170,000





93 m<sup>2</sup> to 151 m<sup>2</sup>

1 Bedroom



1 Bathroom

9 Months Instalments



March 2026 Completion

**Exterior Images** 









**Interior Images** 













Floor Plan



### **Facilities**

















#### Site Plan

#### Tatlisu, Kyrenia East, North Cyprus



### **Project Location**

Green Valley Homes is located in Tatlisu village in Kyrenia, Northern Cyprus.

**Tatlisu** is a small Cypriot village that lies just east of its bigger neighbour, Esentepe. Tatlisu is within easy reach of the 18 hole international golf course at the Korineum Golf Club, excellent sandy beaches, good restaurants and even football matches at the Esentepe local stadium.



| Supermarket          | 3 mins  |
|----------------------|---------|
| Pharmacy             | 5 mins  |
| Esentepe Village     | 5 mins  |
| Restaurants & Bars   | 5 mins  |
| Korineum Golf Course | 12 mins |

| Kyrenia Town Centre | 32 mins |
|---------------------|---------|
| Ercan Airport       | 4