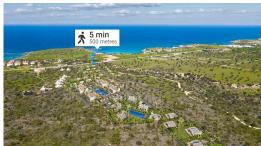

Tatlisu, Kyrenia East, North Cyprus

- Property Ref: 123
- Only 5 minute walk to the beach
- Great investment opportunity for a holiday home
- Two-bedroom apartments from £165,000, garden and penthouse options available
- 36-month interest-free payment plan is available
- The value of your property investment is highly likely to increase 25% within 2 years

This boutique project is set on a naturally elevated land, providing great views of the Mediterranean Sea.

The development is only a 5-minute walk from the beach where there is an abundance of marine life and sea turtles and only 12 minutes away from award-winning 18-hole Korineum Golf Course.