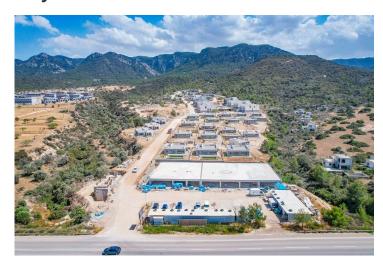

### **Project Location**

Green Valley Homes is located in Tatlisu village in Kyrenia, Northern Cyprus.

**Tatlisu** is a small Cypriot village that lies just east of its bigger neighbour, Esentepe. Tatlisu is within easy reach of the 18 hole international golf course at the Korineum Golf Club, excellent sandy beaches, good restaurants and even football matches at the Esentepe local stadium.

This boutique project is set on a naturally elevated land, providing great views of the Mediterranean Sea.

The development is only a 5-minute walk from the beach where there is an abundance of marine life and sea turtles and only 12 minutes away from award-winning 18-hole Korineum Golf Course.