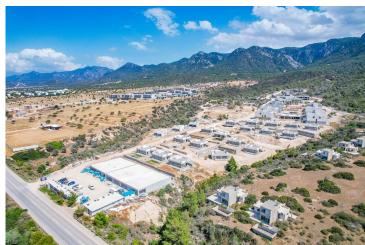

### **Project Location**

Green Valley Homes is located in Tatlisu village in Kyrenia, Northern Cyprus.

**Tatlisu** is a small Cypriot village that lies just east of its bigger neighbour, Esentepe. Tatlisu is within easy reach of the 18 hole international golf course at the Korineum Golf Club, excellent sandy beaches, good restaurants and even football matches at the Esentepe local stadium.

This boutique project is set on a naturally elevated land, providing great views of the Mediterranean Sea.

The development is only a 5-minute walk from the beach where there is an abundance of marine life and sea turtles and only 12 minutes away from award-winning 18-hole Korineum Golf Course.