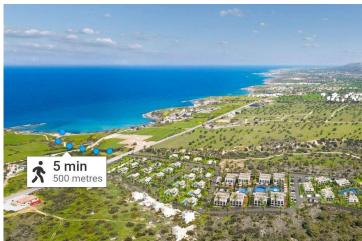

Tatlisu, Kyrenia East, North Cyprus

- Property Ref: 123
- Only 5 minute walk to the beach
- Great investment opportunity for a holiday home
- Two-bedroom apartments from £165,000, garden and penthouse options available
- 36-month interest-free payment plan is available
- The value of your property investment is highly likely to increase 25% within 2 years

This boutique project is set on a naturally elevated land, providing great views of the Mediterranean Sea.

The development is only a 5-minute walk from the beach where there is an abundance of marine life and sea turtles and only 12 minutes away from award-winning 18-hole Korineum Golf Course.