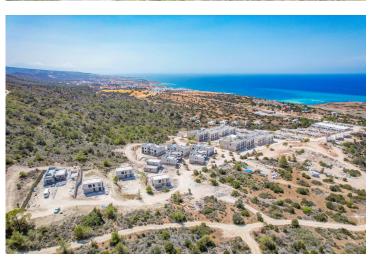

### **Project Location**

Green Valley Homes is located in Tatlisu village in Kyrenia, Northern Cyprus.

**Tatlisu** is a small Cypriot village that lies just east of its bigger neighbour, Esentepe. Tatlisu is within easy reach of the 18 hole international golf course at the Korineum Golf Club, excellent sandy beaches, good restaurants and even football matches at the Esentepe local stadium.

This boutique project is set on a naturally elevated land, providing great views of the Mediterranean Sea.

The development is only a 5-minute walk from the beach where there is an abundance of marine life and sea turtles and only 12 minutes away from award-winning 18-hole Korineum Golf Course.