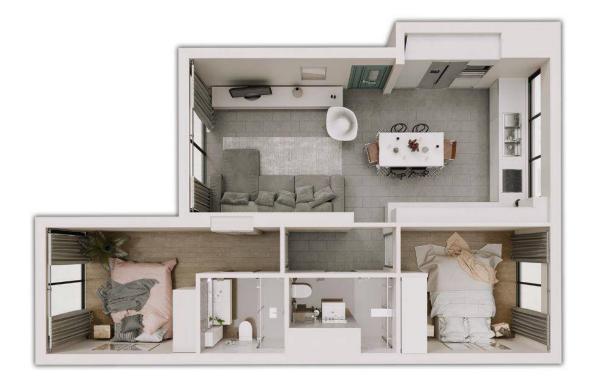

Tatlisu, Kyrenia East, North Cyprus

- Property Ref: 123
- Only 5 minute walk to the beach
- Great investment opportunity for a holiday home
- Two-bedroom apartments from £165,000, garden and penthouse options available
- 36-month interest-free payment plan is available
- The value of your property investment is highly likely to increase 25% within 2 years

Starting from £290,000





151 m<sup>2</sup>

2 Bedrooms





2 Bathrooms

9 Months **Instalments** 



Completion



**Exterior Images** 











**Interior Images** 













Floor Plan

## Two-Bedroom Apartments Floor Plan





### **Facilities**

















### Site Plan

#### Tatlisu, Kyrenia East, North Cyprus



### **Project Location**

Green Valley Homes is located in Tatlisu village in Kyrenia, Northern Cyprus.

**Tatlisu** is a small Cypriot village that lies just east of its bigger neighbour, Esentepe. Tatlisu is within easy reach of the 18 hole international golf course at the Korineum Golf Club, excellent sandy beaches, good restaurants and even football matches at the Esentepe local stadium.



| Supermarket          | 3 mins  |
|----------------------|---------|
| Pharmacy             | 5 mins  |
| Esentepe Village     | 5 mins  |
| Restaurants & Bars   | 5 mins  |
| Korineum Golf Course | 12 mins |

| Kyrenia Town Centre | 32 mins |
|---------------------|---------|
| Ercan Airport       |