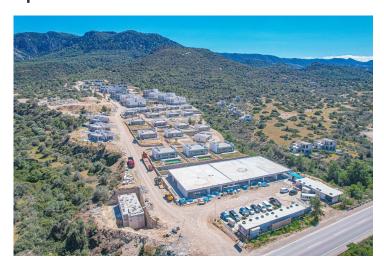

|         |



#### **About the Project**

According to the new TRNC laws, remaining units can only be sold to citizens of Northern Cyprus or Turkey.

Green Valley Homes features 175 units, ranging from spacious studios, one-bedroom and two-bedroom apartments and three-bedroom bungalows.

This boutique project is set on a naturally elevated land, providing great views of the Mediterranean Sea.

The development is only a 5-minute walk from the beach where there is an abundance of marine life and sea turtles and only 12 minutes away from award-winning 18-hole Korineum Golf Course.

Project completion is due June 2025.

The value of your property investment is highly likely to increase by 40% within 3 years.



**Construction Status** 

**May 2025** 









**April 2025** 



## **Payment Plan For This Property Type**

**Property Info** 

| Туре                 | No                    |
|----------------------|-----------------------|
| 2 Bedroom Apartment  | P4                    |
| Block                | Floor                 |
| E                    | 1                     |
| Interior             | Balcony Terrace       |
| 82.00 m²             | 9.00 m <sup>2</sup>   |
| Rooftop              | Total Living Space    |
| 60.00 m <sup>2</sup> | 151.00 m <sup>2</sup> |

### **Payment Plan For This Property Type**

#### **Payment Plan**

Current Date Start Date Delivery Date Price Initial Payment Amount May 2025 December 2022 March 2026 £290,000 £145,000 50%

#### **50%** of the installment payment plan

| 1. Installment June 2025      | £16,112 |
|---------