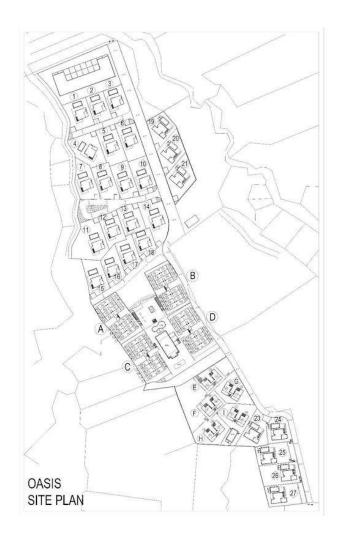

Tatlisu, Kyrenia East, North Cyprus

- Property Ref: 123
- Only 5 minute walk to the beach
- Great investment opportunity for a holiday home
- Two-bedroom apartments from £165,000, garden and penthouse options available
- 36-month interest-free payment plan is available
- The value of your property investment is highly likely to increase 25% within 2 years

Starting from £290,000





151 m<sup>2</sup>

2 Bedrooms





2 Bathrooms

9 Months **Instalments** 



Completion



**Exterior Images** 











**Interior Images** 













Floor Plan

## Two-Bedroom Apartments Floor Plan





### **Facilities**

















### Site Plan

#### Tatlisu, Kyrenia East, North Cyprus



### **Project Location**

Green Valley Homes is located in Tatlisu village in Kyrenia, Northern Cyprus.

**Tatlisu** is a small Cypriot village that lies just east of its bigger neighbour, Esentepe. Tatlisu is within easy reach of the 18 hole international golf course at the Korineum Golf Club, excellent sandy beaches, good restaurants and even football matches at the Esentepe local stadium.



| Supermarket          | 3 mins  |
|----------------------|---------|
| Pharmacy             | 5 mins  |
| Esentepe Village     | 5 mins  |
| Restaurants & Bars   | 5 mins  |
| Korineum Golf Course | 12 mins |

| Kyrenia Town Centre | 32 mins |
|---------------------|---------|
| Ercan Airport       | 45 mins |
| Larnaca Airport     | 65 mins |
|                     |         |



#### **About the