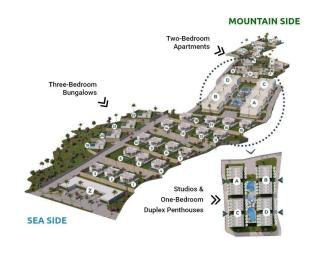

### Site Plan

#### **About the Project**

According to the new TRNC laws, remaining units can only be sold to citizens of Northern Cyprus or Turkey.

Green Valley Homes features 175 units, ranging from spacious studios, one-bedroom and two-bedroom apartments and three-bedroom bungalows.