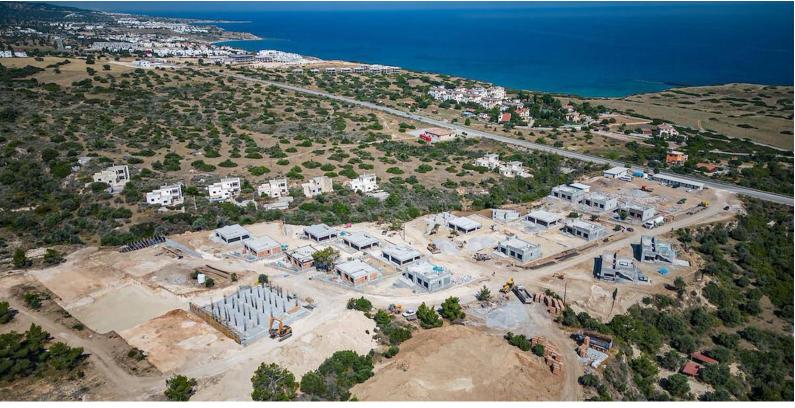

Project completion is due June 2025.

The value of your property investment is highly likely to increase by 40% within 3 years.

**Construction Status** 

**May 2025** 

**April 2025** 