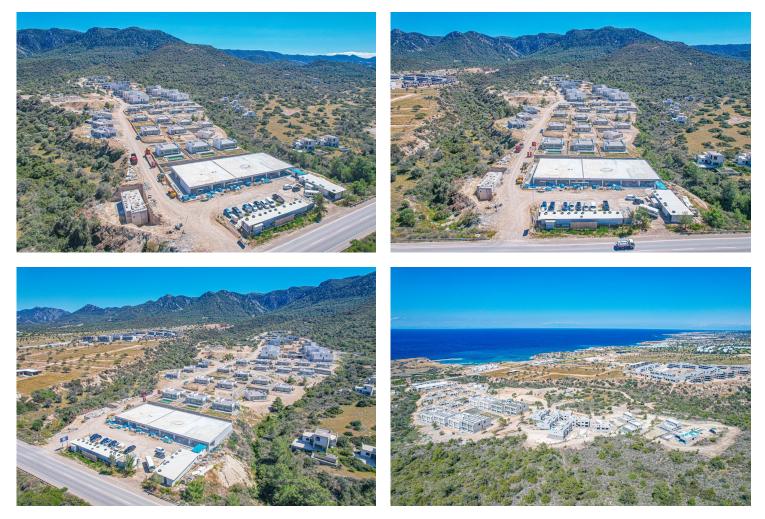

Project completion is due June 2025.

The value of your property investment is highly likely to increase by 40% within 3 years.

**Construction Status** 

April 2025

**March 2025** 