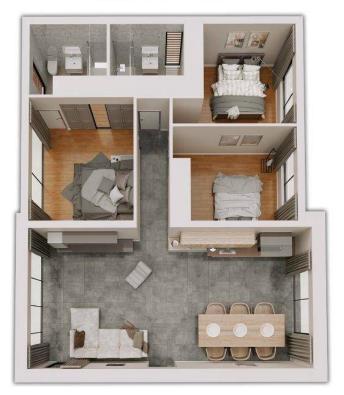

#### Tatlisu, Kyrenia East, North Cyprus

- Property Ref: 124
- Only 5 minute walk to the beach
- According to the new TRNC laws, remaining units can only be sold to citizens of Northern Cyprus or Turkey.
- Access to a large communal pool and many facilities within the complex
- Rental management option available
- The value of your property investment is highly likely to increase 25% within 2 years

Starting from £520,000





335 m<sup>2</sup> to 345 m<sup>2</sup>

2 Bathrooms

9 Months Instalments





**Exterior Images** 















**Interior Images** 





**Floor Plan** 

## Three-Bedroom Bungalow with Pool Floor Plan





# Facilities





## Site Plan

Tatlisu, Kyrenia East, North Cyprus





# **Project Location**

Green Valley Homes is located in Tatlisu village in Kyrenia, Northern Cyprus.

**Tatlisu** is a small Cypriot village that lies just east of its bigger neighbour, Esentepe. Tatlisu is within easy reach of the 18 hole international golf course at the Korineum Golf Club, excellent sandy beaches, good restaurants and even football matches at the Esentepe local stadium.



| Supermarket          | 3 mins  | Kyrenia Town Centre | 32 mins |
|----------------------|---------|---------------------|---------|
| Pharmacy             | 5 mins  | Ercan Airport       | 45 mins |
| Esentepe Village     | 5 mins  | Larnaca Airport     | 65 mins |
| Restaurants & Bars   | 5 mins  |                     |