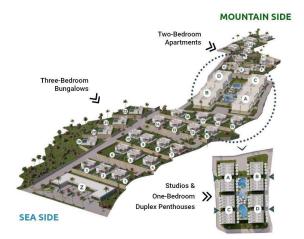

## Site Plan

Tatlisu, Kyrenia East, North Cyprus

#### According to the new TRNC laws, remaining units can only be sold to citizens of Northern Cyprus or Turkey.

Green Valley Homes features 175 units, ranging from spacious studios, one-bedroom and two-bedroom apartments and three-bedroom bungalows.