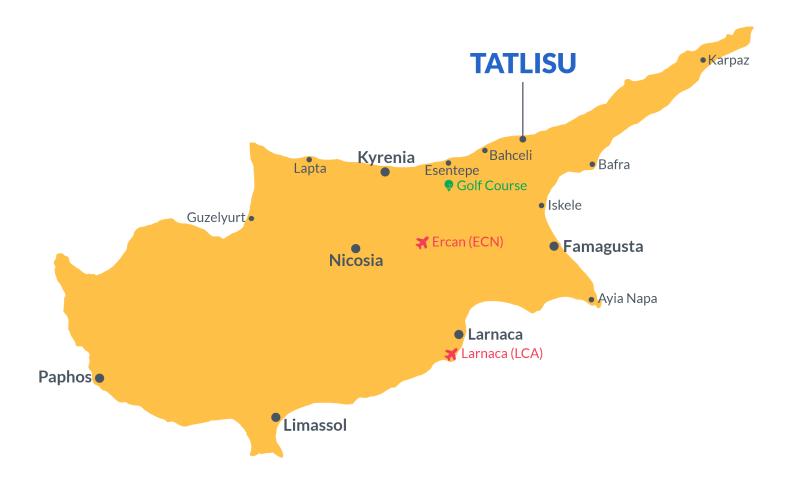

# **Project Location**

Green Valley Homes is located in Tatlisu village in Kyrenia, Northern Cyprus.

**Tatlisu** is a small Cypriot village that lies just east of its bigger neighbour, Esentepe. Tatlisu is within easy reach of the 18 hole international golf course at the Korineum Golf Club, excellent sandy beaches, good restaurants and even football matches at the Esentepe local stadium.

This boutique project is set on a naturally elevated land, providing great views of the Mediterranean Sea.

The development is only a 5-minute walk from the beach where there is an abundance of marine life and sea turtles and only 12 minutes away from award-winning 18-hole Korineum Golf Course.