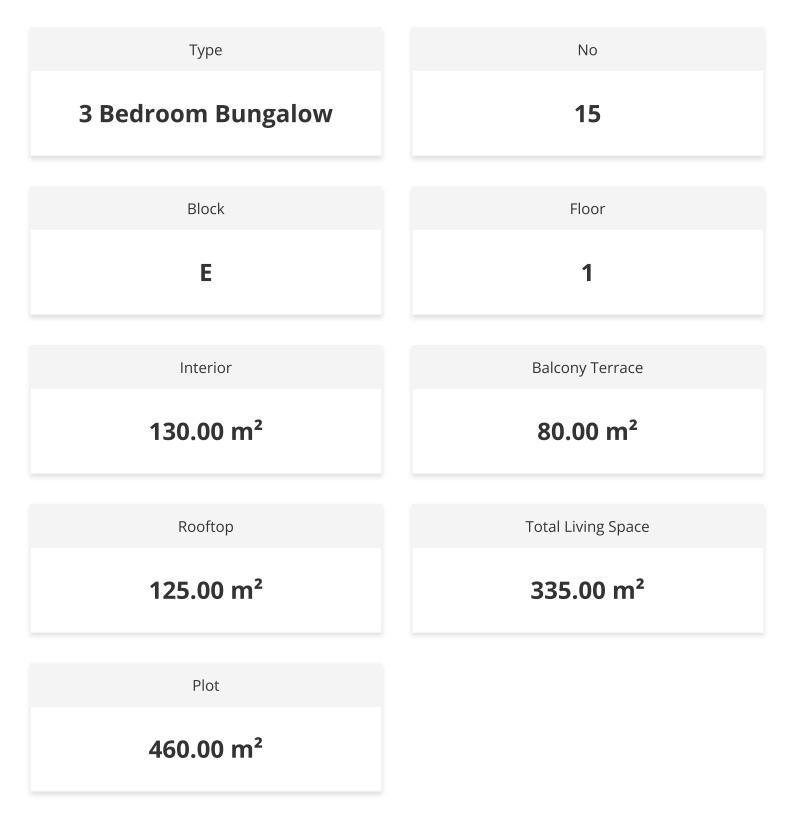

ording to the new TRNC laws, remaining units can only be sold to citizens of Northern Cyprus or Turkey.

Green Valley Homes features 175 units, ranging from spacious studios, one-bedroom and two-bedroom apartments and three-bedroom bungalows.

This boutique project is set on a naturally elevated land, providing great views of the Mediterranean Sea.

The development is only a 5-minute walk from the beach where there is an abundance of marine life and sea turtles and only 12 minutes away from award-winning 18-hole Korineum Golf Course.

Project completion is due June 2025.

The value of your property investment is highly likely to increase by 40% within 3 years.



**Construction Status** 

April 2025



**March 2025** 





## **Payment Plan For This Property Type**

### **Property Info**





## **Payment Plan For This Property Type**

### **Payment Plan**

| Current Date            | Start Date        |          | ry Date | Price    | Initial Payment Amoun |
|-------------------------|-------------------|----------|---------|----------|-----------------------|
| May 2025                | December 20       | J22 Marc | h 2026  | £520,000 | £260,000 50%          |
| <b>50%</b> of the insta | llment payment pl | an       |         |          |                       |
| 1. Installment J        | une 2025          | £28,889  |         |          |                       |
| 2. Installment J        | uly 2025          | £28,889  |         |          |                       |
| 3. Installment A        | August 2025       | £28,889  |         |          |                       |
|