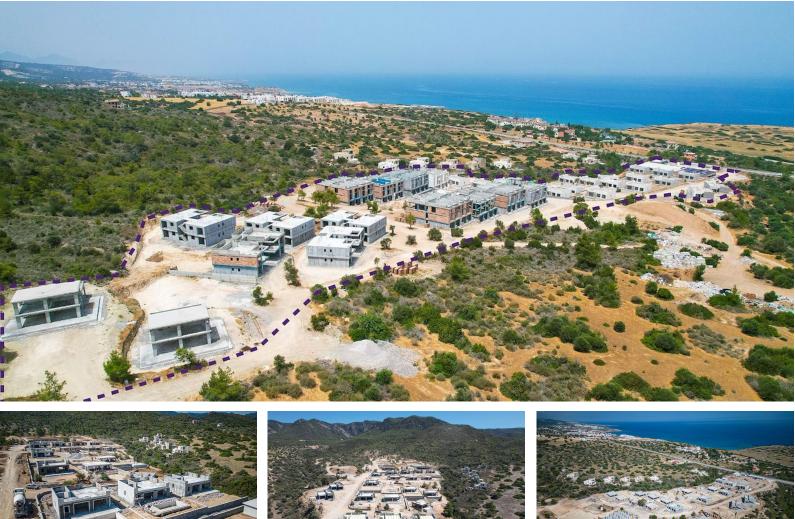

Project completion is due June 2025.

The value of your property investment is highly likely to increase by 40% within 3 years.

**Construction Status** 

April 2025

**March 2025** 