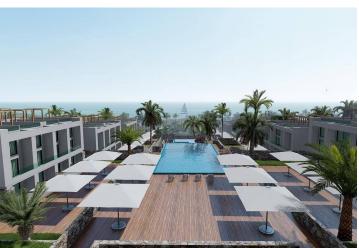

#### Tatlisu, Kyrenia East, North Cyprus

- Property Ref: 124
- Only 5 minute walk to the beach
- According to the new TRNC laws, remaining units can only be sold to citizens of Northern Cyprus or Turkey.
- Access to a large communal pool and many facilities within the complex
- Rental management option available
- The value of your property investment is highly likely to increase 25% within 2 years

Starting from £520,000





335 m<sup>2</sup> to 345 m<sup>2</sup>

2 Bathrooms

9 Months Instalments





**Exterior Images** 















**Interior Images** 





**Floor Plan** 

## Three-Bedroom Bungalow with Pool Floor Plan





# Facilities





## Site Plan

Tatlisu, Kyrenia East, North Cyprus





# **Project Location**

Green Valley Homes is located in Tatlisu village in Kyrenia, Northern Cyprus.

**Tatlisu** is a small Cypriot village that lies just east of its bigger neighbour, Esentepe. Tatlisu is within easy reach of the 18 hole international golf course at the Korineum Golf Club, excellent sandy beaches, good restaurants and even football matches at the Esentepe local stadium.



| Supermarket          | 3 mins  | Kyrenia Town Centre | 32 mins |
|----------------------|---------|---------------------|---------|
| Pharmacy             | 5 mins  | Ercan Airport       | 45 mins |
| Esentepe Village     | 5 mins