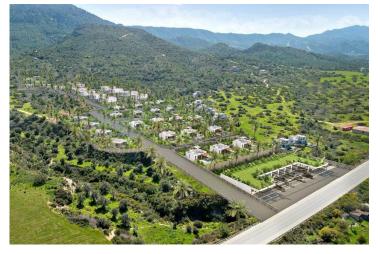

#### Tatlisu, Kyrenia East, North Cyprus

- Property Ref: 124
- Only 5 minute walk to the beach
- According to the new TRNC laws, remaining units can only be sold to citizens of Northern Cyprus or Turkey.
- Access to a large communal pool and many facilities within the complex
- Rental management option available
- The value of your property investment is highly likely to increase 25% within 2 years

Starting from £520,000





335 m<sup>2</sup> to 345 m<sup>2</sup>

2 Bathrooms

9 Months Instalments





**Exterior Images** 















**Interior Images** 





**Floor Plan** 

## Three-Bedroom Bungalow with Pool Floor Plan





# Facilities





## Site Plan

Tatlisu, Kyrenia East, North Cyprus





# **Project Location**

Green Valley Homes is located in Tatlisu village in Kyrenia, Northern Cyprus.

**Tatlisu** is a small Cypriot village that lies just east of its bigger neighbour, Esentepe. Tatlisu is within easy reach of the 18 hole international golf course at the Korineum Golf Club, excellent sandy beaches, good restaurants and even football matches at the Esentepe local stadium.



| Supermarket          | 3 mins  | Kyrenia Town Centre | 32 mins |
|----------------------|---------|---------------------|---------|
| Pharmacy             | 5 mins  | Ercan Airport       | 45 mins |
| Esentepe Village