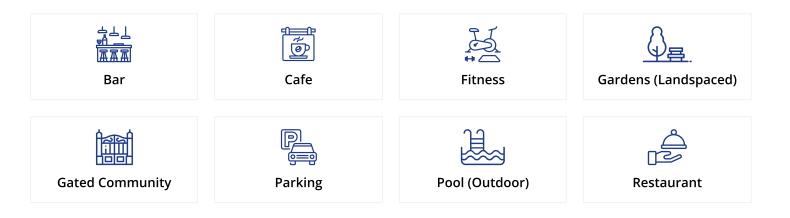

#### Tatlisu, Kyrenia East, North Cyprus

- Property Ref: 124
- Only 5 minute walk to the beach
- According to the new TRNC laws, remaining units can only be sold to citizens of Northern Cyprus or Turkey.
- Access to a large communal pool and many facilities within the complex
- Rental management option available
- The value of your property investment is highly likely to increase 25% within 2 years

Starting from £520,000





335 m<sup>2</sup> to 345 m<sup>2</sup>

2 Bathrooms

9 Months Instalments





**Exterior Images** 















**Interior Images** 





**Floor Plan** 

## Three-Bedroom Bungalow with Pool Floor Plan





# Facilities





## Site Plan

Tatlisu, Kyrenia East, North Cyprus





# **Project Location**

Green Valley Homes is located in Tatlisu village in Kyrenia, Northern Cyprus.

**Tatlisu** is a small Cypriot village that lies just east of its bigger neighbour, Esentepe. Tatlisu is within easy reach of the 18 hole international golf course at the Korineum Golf Club, excellent sandy beaches, good restaurants and even football matches at the Esentepe local stadium.



| Supermarket          | 3 mins  | Kyrenia Town Centre | 32 mins |
|----------------------|---------|---------------------|---------|
| Pharmacy             | 5 mins  | Ercan Airport       | 45 mins |
| Esentepe Village     | 5 mins  | Larnaca Airport     | 65 mins |
| Restaurants & Bars   | 5 mins  |                     |         |
| Korineum