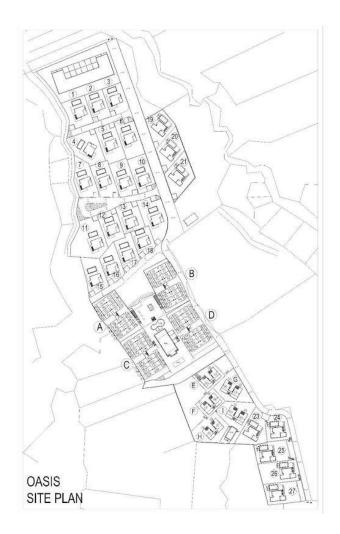

#### Tatlisu, Kyrenia East, North Cyprus

- Property Ref: 124
- Only 5 minute walk to the beach
- According to the new TRNC laws, remaining units can only be sold to citizens of Northern Cyprus or Turkey.
- Access to a large communal pool and many facilities within the complex
- Rental management option available
- The value of your property investment is highly likely to increase 25% within 2 years

Starting from £520,000





335 m<sup>2</sup> to 345 m<sup>2</sup>

2 Bathrooms

9 Months Instalments





**Exterior Images** 















**Interior Images** 





**Floor Plan** 

## Three-Bedroom Bungalow with Pool Floor Plan





# Facilities





## Site Plan

Tatlisu, Kyrenia East, North Cyprus





# **Project Location**

Green Valley Homes is located in Tatlisu village in Kyrenia, Northern Cyprus.

**Tatlisu** is a small Cypriot village that lies just east of its bigger neighbour, Esentepe. Tatlisu is within easy reach of the 18 hole international golf course at the Korineum Golf Club, excellent sandy beaches, good restaurants and even football matches at the Esentepe local stadium.



| Supermarket          | 3 mins  | Kyrenia Town Centre | 32 mins |
|----------------------|---------|---------------------|---------|
| Pharmacy             | 5 mins  | Ercan Airport       | 45 mins |
| Esentepe Village     | 5 mins  | Larnaca Airport     | 65 mins |
| Restaurants & Bars   | 5 mins  |                     |         |
| Korineum Golf Course | 12 mins |                     |