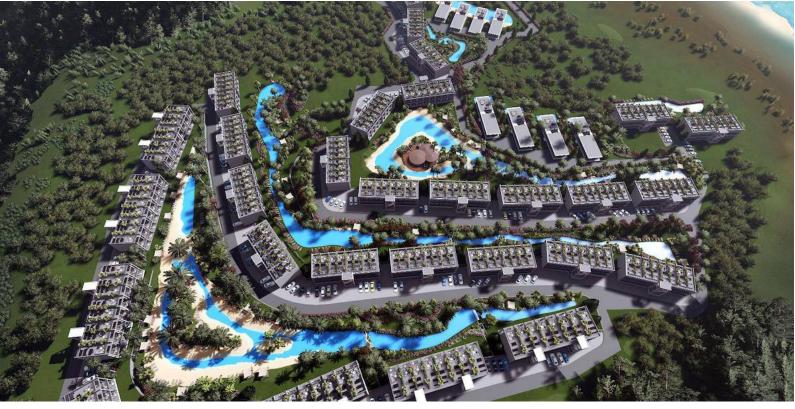

## Site Plan

Tatlisu, Kyrenia East, North Cyprus

## **Project Location**

The project is located in the scenic village of **Bahceli**. The village is located on the eastern coastline of Kyrenia and it's known for its **green valleys** and **crystal blue waters**.

This property complex will have a total of 9 very large communal pools stretching all the way around the units, therefore every property will have direct access to a pool.

The studio apartments come with either a garden or rooftop terrace option. One-bedroom apartments have private gardens and the two-bedroom apartments are lofts (2 floors) with access to their own private rooftop terraces.