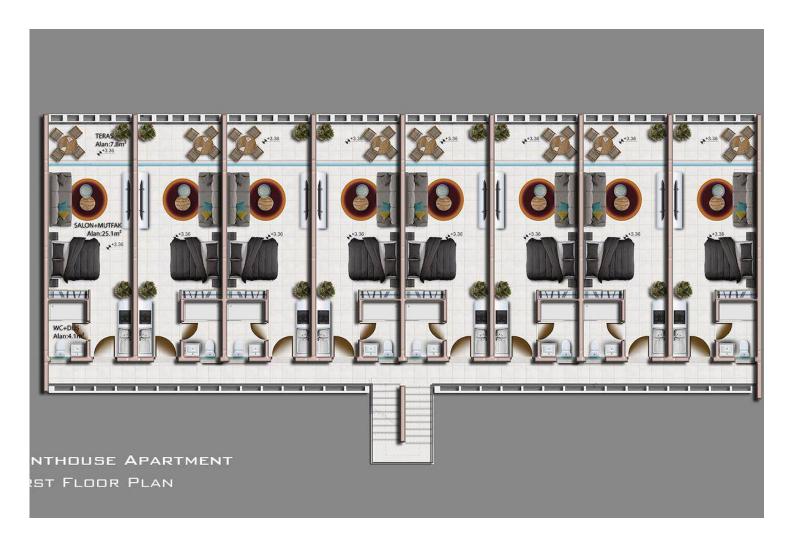

#### **Interior Images**

**Floor Plan** 

This property complex will have a total of 9 very large communal pools stretching all the way around the units, therefore every property will have direct access to a pool.

The studio apartments come with either a garden or rooftop terrace option. One-bedroom apartments have private gardens and the two-bedroom apartments are lofts (2 floors) with access to their own private rooftop terraces.