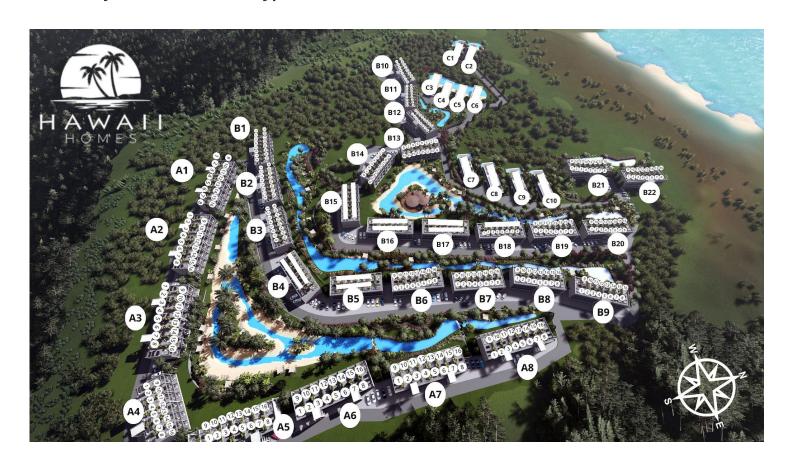

## Site Plan

Tatlisu, Kyrenia East, North Cyprus

### **About the Project**

This project is located in the coastal village of Bahceli in North Cyprus. The complex consists of 490 units for sale including studio apartments, one-bedroom apartments, two-bedroom loft apartments and luxury three-bedroom villas.

This property complex will have a total of 9 very large communal pools stretching all the way around the units, therefore every property will have direct access to a pool.

The studio apartments come with either a garden or rooftop terrace option. One-bedroom apartments have private gardens and the two-bedroom apartments are lofts (2 floors) with access to their own private rooftop terraces.