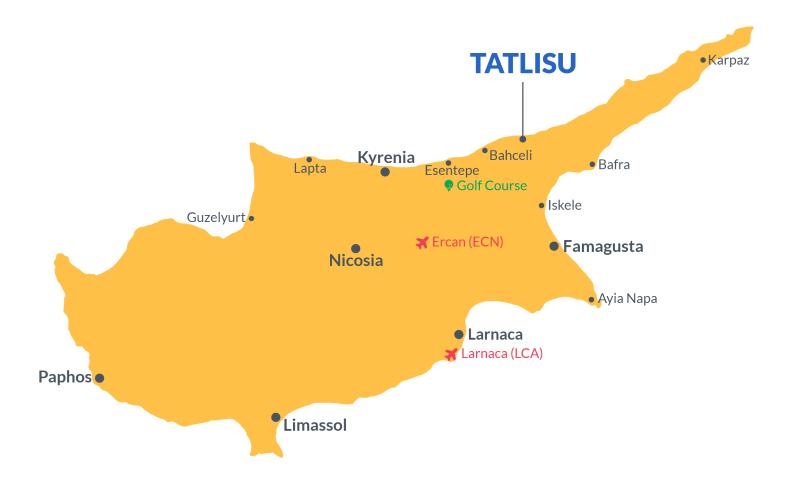

## **Project Location**

The project is located in the scenic village of **Bahceli**. The village is located on the eastern coastline of Kyrenia and it's known for its **green valleys** and **crystal blue waters**.

| Supermarket          | 3 mins  | Ercan Airport   |
|----------------------|---------|-----------------|
| Pharmacy             | 5 mins  | Larnaca Airport |
| Esentepe Village     | 5 mins  |                 |
| Korineum Golf Course | 12 mins |                 |
| Kyrenia Town Centre  | 32 mins |                 |

45 mins

65 mins