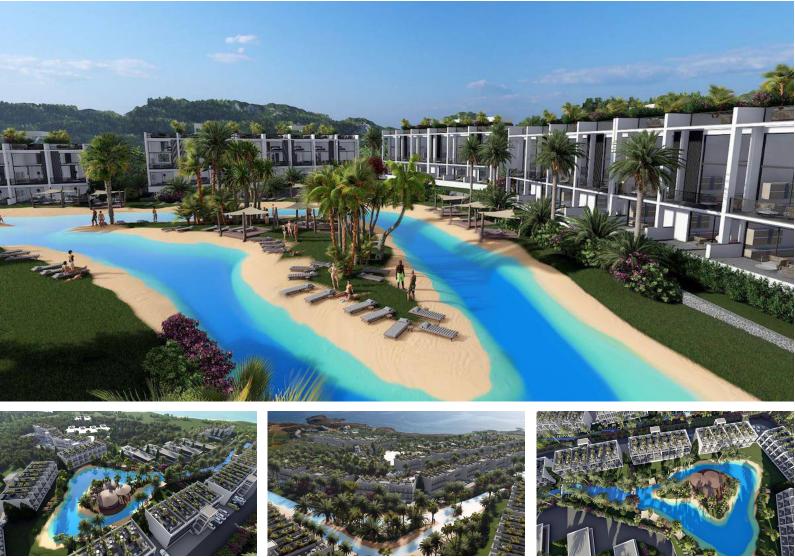

### **About the Project**

This project is located in the coastal village of Bahceli in North Cyprus. The complex consists of 490 units for sale including studio apartments, one-bedroom apartments, two-bedroom loft apartments and luxury three-bedroom villas.

This property complex will have a total of 9 very large communal pools stretching all the way around the units, therefore every property will have direct access to a pool.

The studio apartments come with either a garden or rooftop terrace option. One-bedroom apartments have private gardens and the two-bedroom apartments are lofts (2 floors) with access to their own private rooftop terraces.

All units have a great view of the complex and the sea.

There are many facilities to choose from including a spa, hammam, sauna, massage rooms, fitness centre, beauty centre, snorkelling, restaurants, yoga and pilates rooms, mini golf and bicycle club.