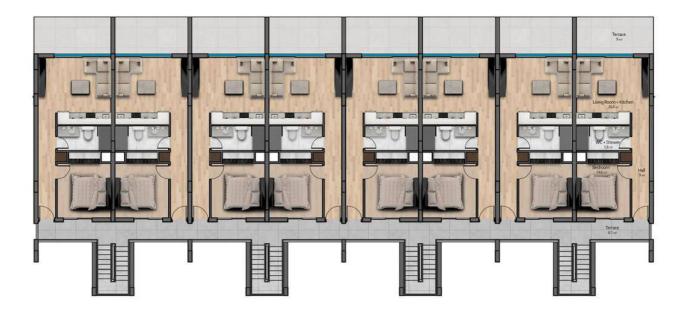

I Deuroor

1 Bathroom

7 Months Instalments

December 2025 Completion

**Exterior Images** 

**Floor Plan** 

This property complex will have a total of 9 very large communal pools stretching all the way around the units, therefore every property will have direct access to a pool.

The studio apartments come with either a garden or rooftop terrace option. One-bedroom apartments have private gardens and the two-bedroom apartments are lofts (2 floors) with access to their own private rooftop terraces.