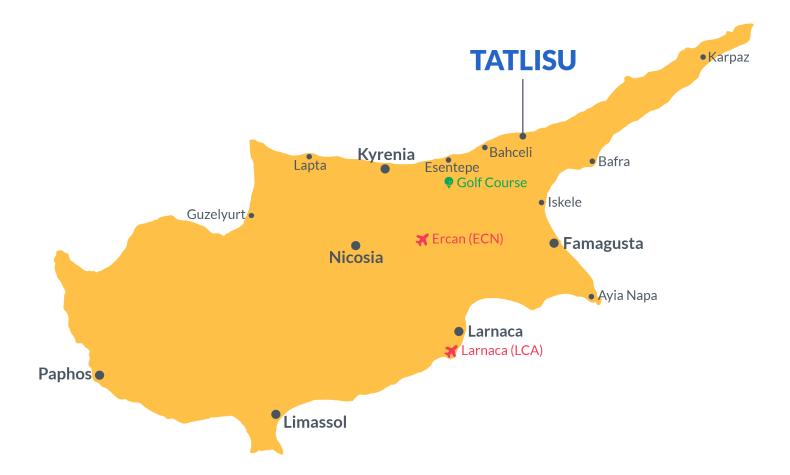

# **Project Location**

The project is located in the scenic village of **Bahceli**. The village is located on the eastern coastline of Kyrenia and it's known for its **green valleys** and **crystal blue waters**.

### **About the Project**

This project is located in the coastal village of Bahceli in North Cyprus. The complex consists of 490 units for sale including studio apartments, one-bedroom apartments, two-bedroom loft apartments and luxury three-bedroom villas.