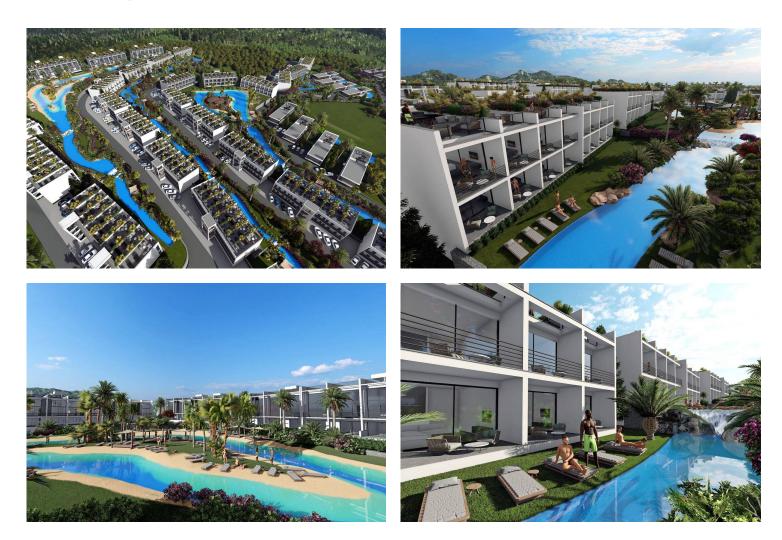

This property complex will have a total of 9 very large communal pools stretching all the way around the units, therefore every property will have direct access to a pool.

The studio apartments come with either a garden or rooftop terrace option. One-bedroom apartments have private gardens and the two-bedroom apartments are lofts (2 floors) with access to their own private rooftop terraces.

The 3-bedroom villas are very unique in their design. The living space and bedrooms are separated by a glass corridor while the garden for this villa is located on the roof. The large front terrace hovers above the private natural swimming pool.

All units have a great view of the complex and the sea.

There are many facilities to choose from including a spa, hammam, sauna, massage rooms, fitness centre, beauty centre, snorkelling, restaurants, yoga and pilates rooms, mini golf and bicycle club.