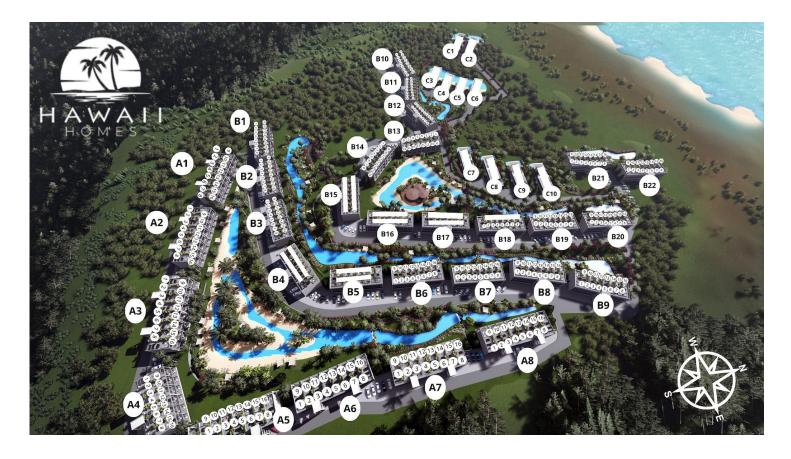

#### Site Plan

Tatlisu, Kyrenia East, North Cyprus

### **About the Project**

This project is located in the coastal village of Bahceli in North Cyprus. The complex consists of 490 units for sale including studio apartments, one-bedroom apartments, two-bedroom loft apartments and luxury three-bedroom villas.