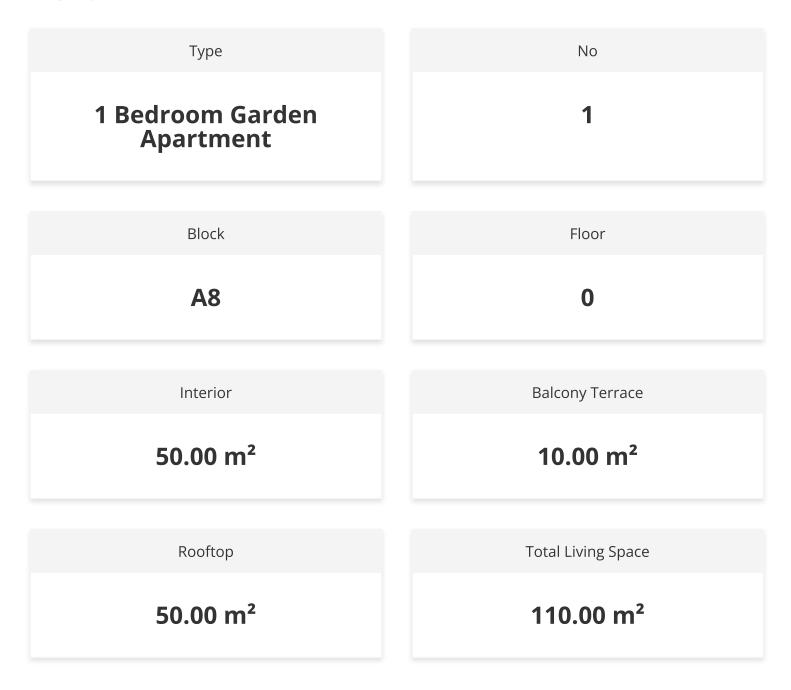

ofts (2 floors) with access to their own private rooftop terraces.

The 3-bedroom villas are very unique in their design. The living space and bedrooms are separated by a glass corridor while the garden for this villa is located on the roof. The large front terrace hovers above the private natural swimming pool.

All units have a great view of the complex and the sea.

There are many facilities to choose from including a spa, hammam, sauna, massage rooms, fitness centre, beauty centre, snorkelling, restaurants, yoga and pilates rooms, mini golf and bicycle club.

This is a great investment opportunity for anyone looking for a unique holiday home in North Cyprus.



**Construction Status** 

#### April 2025



March 2025





### **Payment Plan For This Property Type**

**Property Info** 





#### **Payment Plan For This Property Type**

#### **Payment Plan**

| Current Date            | Start Date        | Delivery Date | Price    | Initial Payment Amoun |
|-------------------------|-------------------|---------------|----------|-----------------------|
| May 2025                | July 2023         | December 2025 | £250,000 | £87,500 35%           |
| <b>65%</b> of the insta | allment payment p | lan           |          |                       |
| 1. Installment J        | une 2025          | £23,215       |          |                       |
| 2. Installment J        | uly 2025          | £23,215       |          |                       |
| 3. Installment A        | August 2025       | £23,215       |          |                       |
| 4. Installment S        | Septem