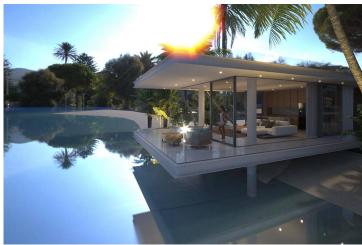

Starting from £1,500,000

365 m<sup>2</sup>

3 Bedrooms

2 Bathrooms

7 Months Instalments

December 2025 Completion

**Exterior Images** 

**Interior Images** 

The 3-bedroom villas are very unique in their design. The living space and bedrooms are separated by a glass corridor while the garden for this villa is located on the roof. The large front terrace hovers above the private natural swimming pool.

All units have a great view of the complex and the sea.

There are many facilities to choose from including a spa, hammam, sauna, massage rooms, fitness centre, beauty centre, snorkelling, restaurants, yoga and pilates rooms, mini golf and bicycle club.