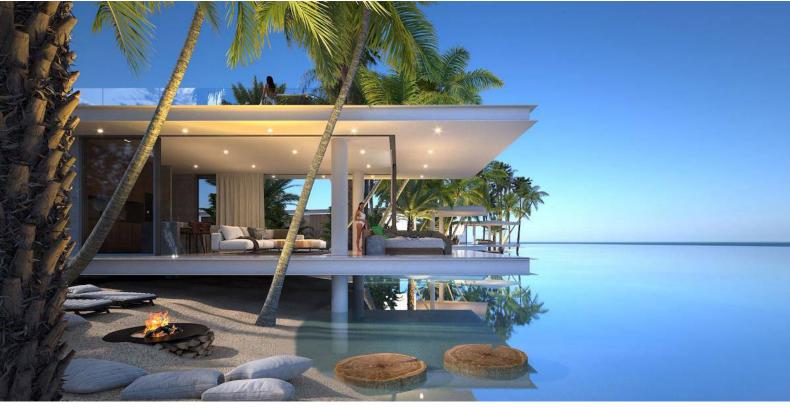

Tatlisu, Kyrenia East, North Cyprus

- Property Ref: 140
- Spacious living space with a private rooftop garden
- Breathtaking sea and mountain views
- Access to a private pool directly from your terrace and many facilities within the complex
- Rental management option for your home
- Great sea and mountain views and many facilities to choose from

Starting from £1,500,000

365 m<sup>2</sup>

3 Bedrooms

2 Bathrooms

7 Months Instalments

December 2025 Completion

**Exterior Images** 

**Interior Images** 

The 3-bedroom villas are very unique in their design. The living space and bedrooms are separated by a glass corridor while the garden for this villa is located on the roof. The large front terrace hovers above the private natural swimming pool.