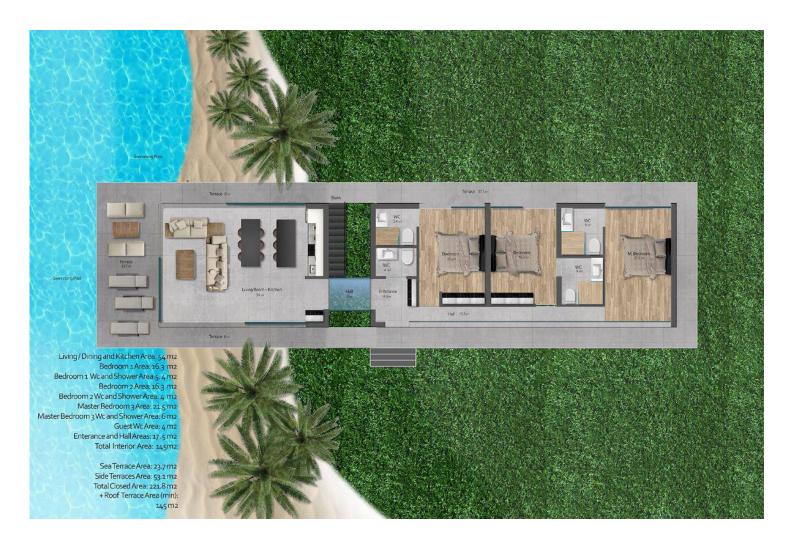

**Floor Plan** 

The 3-bedroom villas are very unique in their design. The living space and bedrooms are separated by a glass corridor while the garden for this villa is located on the roof. The large front terrace hovers above the private natural swimming pool.