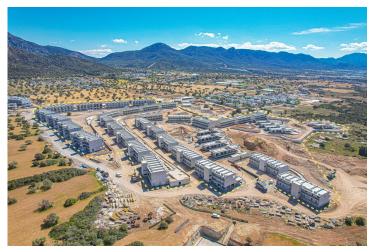

ne-bedroom apartments have private gardens and the two-bedroom apartments are lofts (2 floors) with access to their own private rooftop terraces.

The 3-bedroom villas are very unique in their design. The living space and bedrooms are separated by a glass corridor while the garden for this villa is located on the roof. The large front terrace hovers above the private natural swimming pool.

All units have a great view of the complex and the sea.

There are many facilities to choose from including a spa, hammam, sauna, massage rooms, fitness centre, beauty centre, snorkelling, restaurants, yoga and pilates rooms, mini golf and bicycle club.

This is a great investment opportunity for anyone looking for a unique holiday home in North Cyprus.



**Construction Status** 

**April 2025** 









**March 2025** 



# **Payment Plan For This Property Type**

**Property Info** 

| Туре                  | No                    |
|-----------------------|-----------------------|
| 3 Bedroom Villa       | C8                    |
| Block                 | Floor                 |
| С                     | 0                     |
| Interior              | Balcony Terrace       |
| 145.00 m <sup>2</sup> | 75.00 m <sup>2</sup>  |
| Rooftop               | Total Living Space    |
| 145.00 m <sup>2</sup> | 365.00 m <sup>2</sup> |

## **Payment Plan For This Property Type**

#### **Payment Plan**

Current Date Start Date Delivery Date Price Initial Payment Amount May 2025 July 2023 December 2025 £1,500,000 £525,000 35%

#### **65%** of the installment payment plan

| 1. Installment June 202