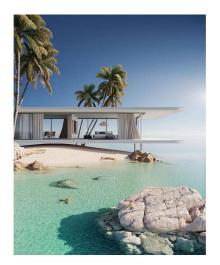

Tatlisu, Kyrenia East, North Cyprus

- Property Ref: 140
- Spacious living space with a private rooftop garden
- Breathtaking sea and mountain views
- Access to a private pool directly from your terrace and many facilities within the complex
- Rental management option for your home
- Great sea and mountain views and many facilities to choose from

Starting from £1,500,000

365 m<sup>2</sup>

3 Bedrooms

2 Bathrooms

7 Months Instalments

December 2025 Completion

**Exterior Images** 

**Interior Images** 

The 3-bedroom villas are very unique in their design. The living space and bedrooms are separated by a glass corridor while the garden for this villa is located on the roof. The large front terrace hovers above the private natural swimming pool.