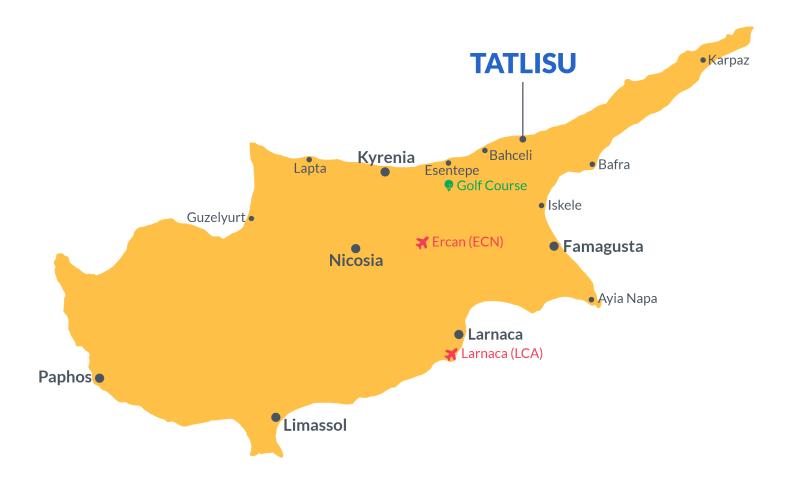

## **Project Location**

The project is located in the scenic village of **Bahceli**. The village is located on the eastern coastline of Kyrenia and it's known for its **green valleys** and **crystal blue waters**.

| Supermarket          | 3 mins  | Ercan Airport   |
|----------------------|---------|-----------------|
| Pharmacy             | 5 mins  | Larnaca Airport |
| Esentepe Village     | 5 mins  |                 |
| Korineum Golf Course | 12 mins |                 |
| Kyrenia Town Centre  | 32 mins |                 |