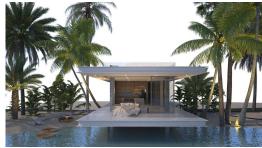

Tatlisu, Kyrenia East, North Cyprus

- Property Ref: 140
- Spacious living space with a private rooftop garden
- Breathtaking sea and mountain views
- Access to a private pool directly from your terrace and many facilities within the complex
- Rental management option for your home
- Great sea and mountain views and many facilities to choose from

Starting from £1,500,000

365 m<sup>2</sup>

3 Bedrooms

2 Bathrooms

7 Months Instalments

December 2025 Completion

**Exterior Images** 

**Interior Images** 

The 3-bedroom villas are very unique in their design. The living space and bedrooms are separated by a glass corridor while the garden for this villa is located on the roof. The large front terrace hovers above the private natural swimming pool.