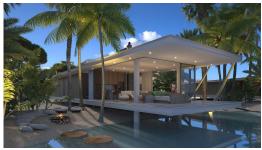

Tatlisu, Kyrenia East, North Cyprus

- Property Ref: 140
- Spacious living space with a private rooftop garden
- Breathtaking sea and mountain views
- Access to a private pool directly from your terrace and many facilities within the complex
- Rental management option for your home
- Great sea and mountain views and many facilities to choose from

Starting from £1,500,000

365 m<sup>2</sup>

3 Bedrooms

2 Bathrooms

7 Months Instalments

December 2025 Completion

**Exterior Images** 

**Interior Images** 

The 3-bedroom villas are very unique in their design. The living space and bedrooms are separated by a glass corridor while the garden for this villa is located on the roof. The large front terrace hovers above the private natural swimming pool.