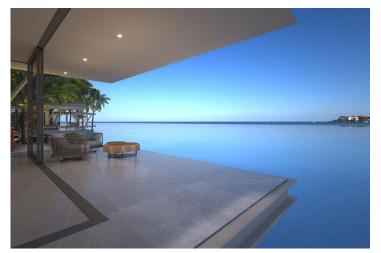

Starting from £1,500,000

365 m<sup>2</sup>

3 Bedrooms

2 Bathrooms

7 Months Instalments

December 2025 Completion

**Exterior Images** 

**Interior Images** 

The 3-bedroom villas are very unique in their design. The living space and bedrooms are separated by a glass corridor while the garden for this villa is located on the roof. The large front terrace hovers above the private natural swimming pool.

All units have a great view of the complex and the sea.

There are many facilities to choose from including a spa, hammam, sauna, massage rooms, fitness centre, beauty centre, snorkelling, restaurants, yoga and pilates rooms, mini golf and bicycle club.