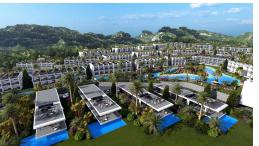

## Site Plan

Tatlisu, Kyrenia East, North Cyprus

### **About the Project**

This project is located in the coastal village of Bahceli in North Cyprus. The complex consists of 490 units for sale including studio apartments, one-bedroom apartments, two-bedroom loft apartments and luxury three-bedroom villas.

This property complex will have a total of 9 very large communal pools stretching all the way around the units, therefore every property will have direct access to a pool.

The studio apartments come with either a garden or rooftop terrace option. One-bedroom apartments have private gardens and the two-bedroom apartments are lofts (2 floors) with access to their own private rooftop terraces.