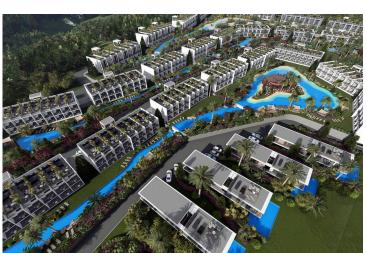

## Site Plan

Tatlisu, Kyrenia East, North Cyprus

### **About the Project**

This project is located in the coastal village of Bahceli in North Cyprus. The complex consists of 490 units for sale including studio apartments, one-bedroom apartments, two-bedroom loft apartments and luxury three-bedroom villas.

This property complex will have a total of 9 very large communal pools stretching all the way around the units, therefore every property will have direct access to a pool.

The studio apartments come with either a garden or rooftop terrace option. One-bedroom apartments have private gardens and the two-bedroom apartments are lofts (2 floors) with access to their own private rooftop terraces.