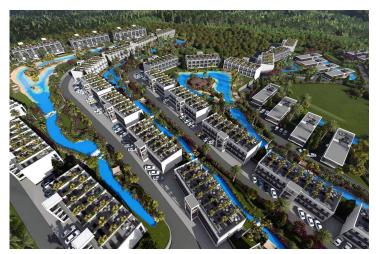

## Site Plan

Tatlisu, Kyrenia East, North Cyprus

### **About the Project**

This project is located in the coastal village of Bahceli in North Cyprus. The complex consists of 490 units for sale including studio apartments, one-bedroom apartments, two-bedroom loft apartments and luxury three-bedroom villas.

This property complex will have a total of 9 very large communal pools stretching all the way around the units, therefore every property will have direct access to a pool.

The studio apartments come with either a garden or rooftop terrace option. One-bedroom apartments have private gardens and the two-bedroom apartments are lofts (2 floors) with access to their own private rooftop terraces.