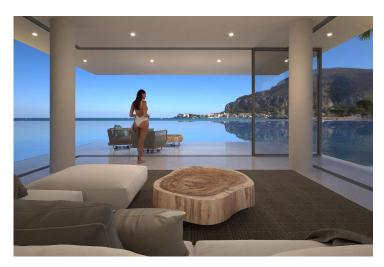

Tatlisu, Kyrenia East, North Cyprus

- Property Ref: 140
- Spacious living space with a private rooftop garden
- Breathtaking sea and mountain views
- Access to a private pool directly from your terrace and many facilities within the complex
- Rental management option for your home
- Great sea and mountain views and many facilities to choose from

Starting from £1,500,000

365 m<sup>2</sup>

3 Bedrooms

2 Bathrooms

7 Months Instalments

December 2025 Completion

**Exterior Images** 

**Interior Images** 

All units have a great view of the complex and the sea.

There are many facilities to choose from including a spa, hammam, sauna, massage rooms, fitness centre, beauty centre, snorkelling, restaurants, yoga and pilates rooms, mini golf and bicycle club.