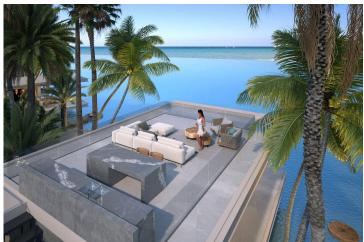

Tatlisu, Kyrenia East, North Cyprus

- Property Ref: 140
- Spacious living space with a private rooftop garden
- Breathtaking sea and mountain views
- Access to a private pool directly from your terrace and many facilities within the complex
- Rental management option for your home
- Great sea and mountain views and many facilities to choose from

Starting from £1,500,000

365 m<sup>2</sup>

3 Bedrooms

2 Bathrooms

7 Months Instalments

December 2025 Completion

**Exterior Images** 

**Interior Images** 

All units have a great view of the complex and the sea.

There are many facilities to choose from including a spa, hammam, sauna, massage rooms, fitness centre, beauty centre, snorkelling, restaurants, yoga and pilates rooms, mini golf and bicycle club.