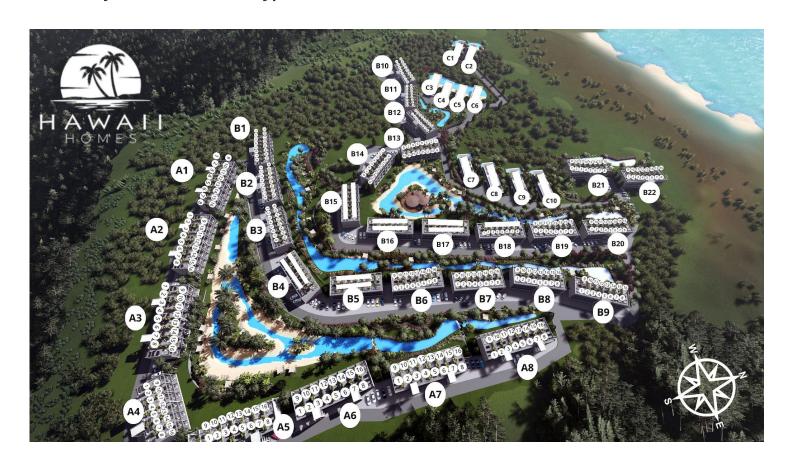

untain views
- Access to a private pool directly from your terrace and many facilities within the complex
- Rental management option for your home
- Great sea and mountain views and many facilities to choose from

Starting from £1,500,000





365 m<sup>2</sup>

3 Bedrooms





2 Bathrooms

7 Months Instalments



December 2025 Completion

**Exterior Images** 













**Interior Images** 







**Floor Plan** 



### **Facilities**



Central Generator System (Communal Areas)



Central Generator System (Homes)





**Fitness** 



**Gardens (Landspaced)** 



**Onsite Management** 



**Parking** 



Pool (Heated Indoor)



Pool (Outdoor)



Restaurant



Sauna



Spa



**Tennis** 



**Turkish Hammam** 



Water Sports (On-site)

## Site Plan

Tatlisu, Kyrenia East, North Cyprus





## **Project Location**

The project is located in the scenic village of **Bahceli**. The village is located on the eastern coastline of Kyrenia and it's known for its **green valleys** and **crystal blue waters**.



| Supermarket          | 3 mins  | Ercan Airport   |
|----------------------|---------|-----------------|
| Pharmacy             | 5 mins  | Larnaca Airport |
| Esentepe Village     | 5 mins  |                 |
| Korineum Golf Course | 12 mins |                 |
| Kyrenia Town Centre  | 32 mins |                 |



45 mins

65 mins

### **About the Project**

This project is located in the coastal village of Bahceli in North Cyprus. The complex consists of 490 units for sale including studio apartments, one-bedroom apartments, two-bedroom loft apartments and luxury th