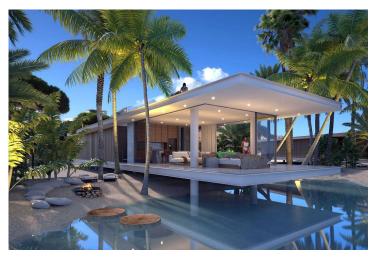

Tatlisu, Kyrenia East, North Cyprus

- Property Ref: 140
- Spacious living space with a private rooftop garden
- Breathtaking sea and mountain views
- Access to a private pool directly from your terrace and many facilities within the complex
- Rental management option for your home
- Great sea and mountain views and many facilities to choose from

Starting from £1,500,000

365 m<sup>2</sup>

3 Bedrooms

2 Bathrooms

7 Months Instalments

December 2025 Completion

**Exterior Images** 

**Interior Images** 

The 3-bedroom villas are very unique in their design. The living space and bedrooms are separated by a glass corridor while the garden for this villa is located on the roof. The large front terrace hovers above the private natural swimming pool.