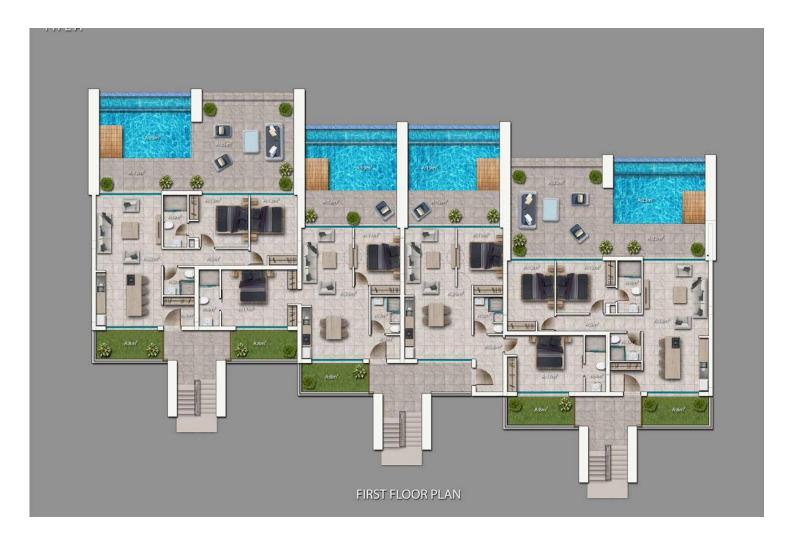

#### Site Plan

This property complex will have 3 different phases. It will have a total of 8 very large communal pools stretching all the way around the units, therefore every property will have direct access to a pool. All the properties in phase one will have their own private pools right outside the terrace.