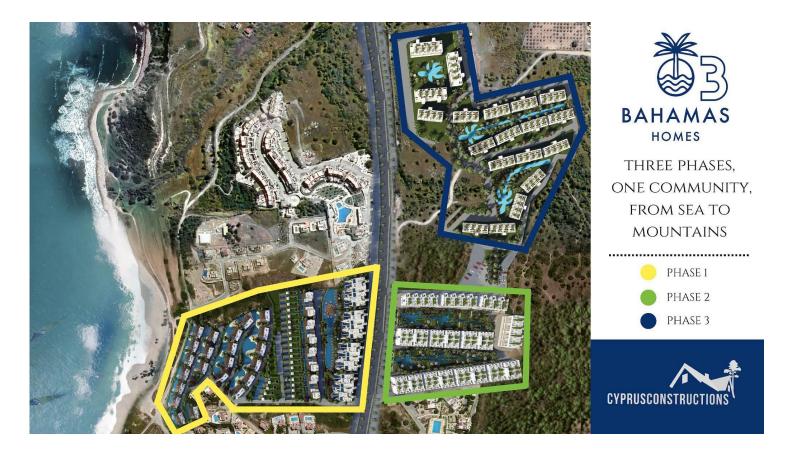

#### Site Plan

### **About the Project**

This project is located in the coastal town of Esentepe in North Cyprus. The whole complex consists of 720 units for sale, the available units are studio garden apartments, studio penthouse apartments, one-bedroom garden apartments, two-bedroom loft penthouse apartments and 4 bedroom villas.

This property complex will have 3 different phases. It will have a total of 8 very large communal pools stretching all the way around the units, therefore every property will have direct access to a pool. All the properties in phase one will have their own private pools right outside the terrace.