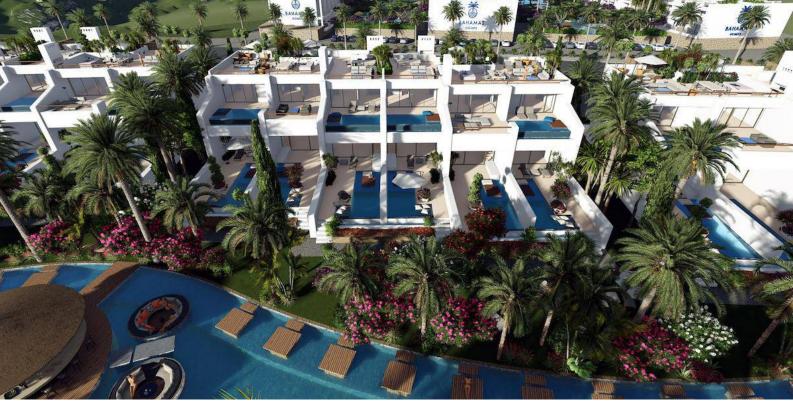

Esentepe, Kyrenia East, North Cyprus

- Property Ref: 141
- Spacious living space with a private rooftop terrace and some units have a private pool
- Breathtaking sea and mountain views
- Rental management option for your home
- Access to a large communal pool and many facilities within the complex

### **About the Project**

This project is located in the coastal town of Esentepe in North Cyprus. The whole complex consists of 720 units for sale, the available units are studio garden apartments, studio penthouse apartments, one-bedroom garden apartments, two-bedroom loft penthouse apartments and 4 bedroom villas.

This property complex will have 3 different phases. It will have a total of 8 very large communal pools stretching all the way around the units, therefore every property will have direct access to a pool. All the properties in phase one will have their own private pools right outside the terrace.

The studio apartments come with either a garden or rooftop terrace option. One-bedroom apartments have private gardens, the two-bedroom apartments are lofts (2 floors) with access to their own private rooftop terraces and there are four-bedroom villas with private pools all included in the prices.

All units have a great view of the complex and the sea.

There are many facilities to choose from including a spa, hammam, sauna, massage rooms, fitness centre, beauty centre, snorkelling, restaurants, yoga and pilates rooms, mini golf and bicycle club.