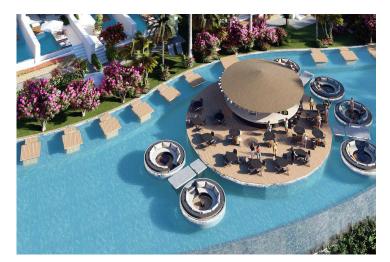

All units have a great view of the complex and the sea.

There are many facilities to choose from including a spa, hammam, sauna, massage rooms, fitness centre, beauty centre, snorkelling, restaurants, yoga and pilates rooms, mini golf and bicycle club.