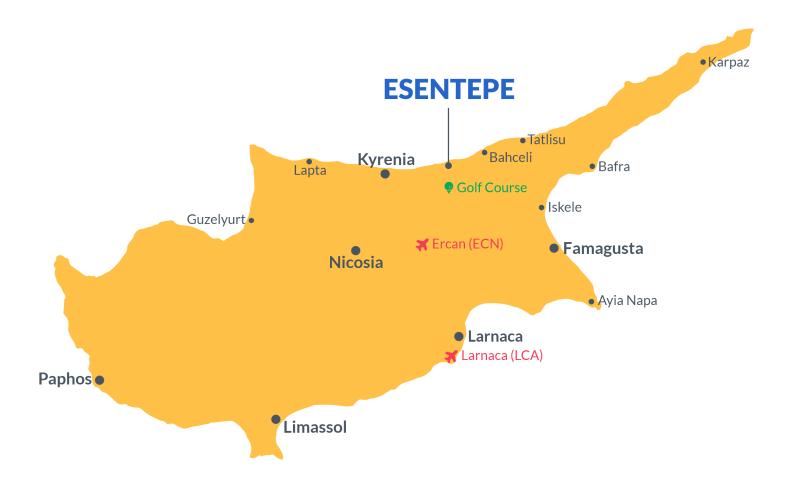

### **Project Location**

This project is located in the tranquil coastal town of **Esentepe** in North Cyprus. Esentepe is one of the largest towns on the eastern coast of Kyrenia. It offers a great selection of restaurants, cafes and bars.

There are some amazing hiking trails in the Five Finger Mountains as well as great snorkelling spots along the unspoilt coastline.

| Supermarket          | 3 mins  | Ercan Airport   | 40 mins |
|----------------------|---------|-----------------|---------|
| Pharmacy             | 5 mins  | Larnaca Airport | 65 mins |
| Esentepe Town        | 5 mins  |                 |         |
| Korineum Golf Course | 10 mins |                 |         |
| Kyrenia Town Centre  | 20 mins |                 |         |