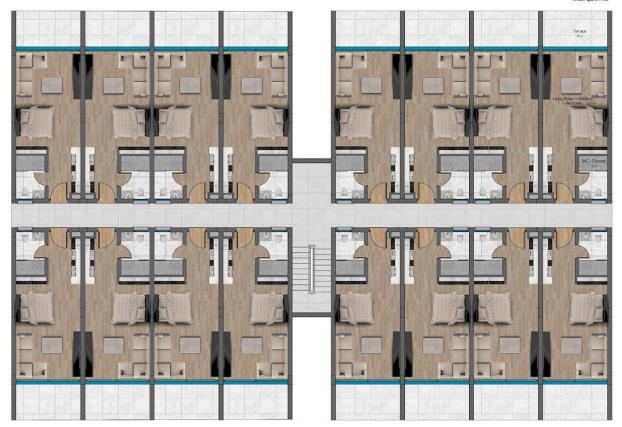

£149,800

Studio

1 Bathroom

13 Months Instalments

Completion

**Exterior Images** 

**Interior Images** 

**Floor Plan** 

Living / Kitchen and Bedroom Area: 28.6 mz Wc and Shower Area: 5 mz Terrace Area: 8 mz Total: 41.6 mz