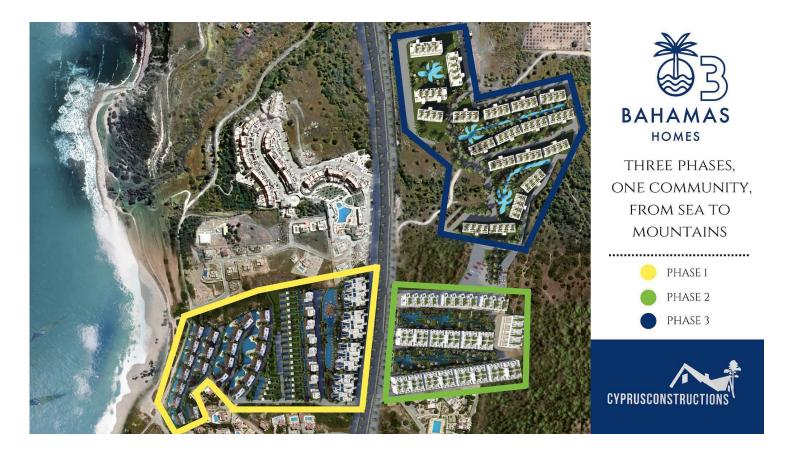

#### Site Plan

This property complex will have 3 different phases. It will have a total of 8 very large communal pools stretching all the way around the units, therefore every property will have direct access to a pool. All the properties in phase one will have their own private pools right outside the terrace.