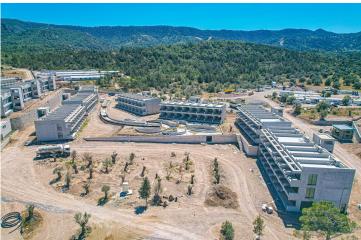

£149,800

Studio

1 Bathroom

13 Months Instalments

Completion

**Exterior Images** 

**Interior Images** 

**Floor Plan** 

### **About the Project**

This project is located in the coastal town of Esentepe in North Cyprus. The whole complex consists of 720 units for sale, the available units are studio garden apartments, studio penthouse apartments, one-bedroom garden apartments, two-bedroom loft penthouse apartments and 4 bedroom villas.

This property complex will have 3 different phases. It will have a total of 8 very large communal pools stretching all the way around the units, therefore every property will have direct access to a pool. All the properties in phase one will have their own private pools right outside the terrace.