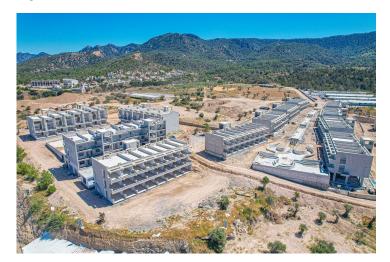

£149,800

Studio

1 Bathroom

13 Months Instalments

Completion

**Exterior Images** 

**Interior Images** 

**Floor Plan** 

### **About the Project**

This project is located in the coastal town of Esentepe in North Cyprus. The whole complex consists of 720 units for sale, the available units are studio garden apartments, studio penthouse apartments, one-bedroom garden apartments, two-bedroom loft penthouse apartments and 4 bedroom villas.

This property complex will have 3 different phases. It will have a total of 8 very large communal pools stretching all the way around the units, therefore every property will have direct access to a pool. All the properties in phase one will have their own private pools right outside the terrace.