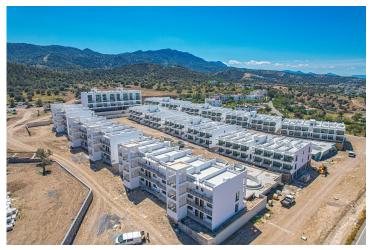

£149,800

Studio

1 Bathroom

13 Months Instalments

Completion

**Exterior Images** 

**Interior Images** 

**Floor Plan** 

### **About the Project**

This project is located in the coastal town of Esentepe in North Cyprus. The whole complex consists of 720 units for sale, the available units are studio garden apartments, studio penthouse apartments, one-bedroom garden apartments, two-bedroom loft penthouse apartments and 4 bedroom villas.

This property complex will have 3 different phases. It will have a total of 8 very large communal pools stretching all the way around the units, therefore every property will have direct access to a pool. All the properties in phase one will have their own private pools right outside the terrace.