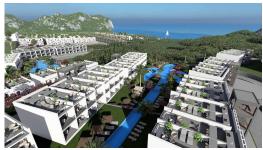

### **About the Project**

This project is located in the coastal town of Esentepe in North Cyprus. The whole complex consists of 720 units for sale, the available units are studio garden apartments, studio penthouse apartments, one-bedroom garden apartments, two-bedroom loft penthouse apartments and 4 bedroom villas.

This property complex will have 3 different phases. It will have a total of 8 very large communal pools stretching all the way around the units, therefore every property will have direct access to a pool. All the properties in phase one will have their own private pools right outside the terrace.

All units have a great view of the complex and the sea.

There are many facilities to choose from including a spa, hammam, sauna, massage rooms, fitness centre, beauty centre, snorkelling, restaurants, yoga and pilates rooms, mini golf and bicycle club.