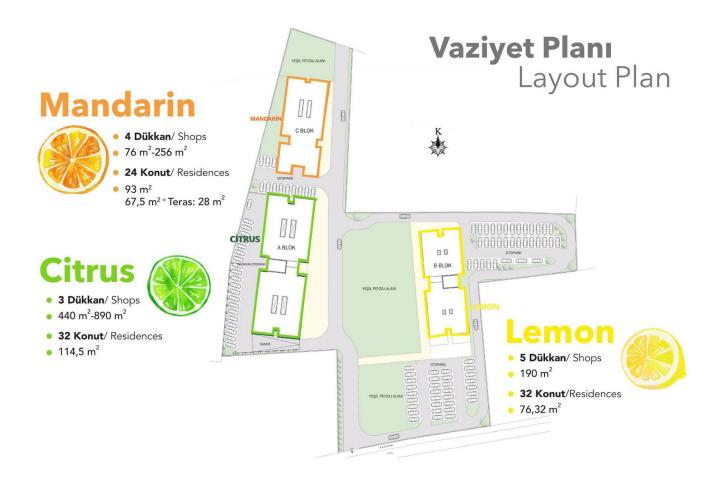

ersity





#### One Bedroom Apartments Near University in Kalkanli

#### Kalkanli, Guzelyurt, North Cyprus

- Property Ref: 149
- One bedroom apartments right next to METU University one of the most prestigious universities in North Cyprus
- A great investment opportunity for a steady passive income
- Close to all necessities, including supermarkets and pharmacies
- High quality materials and workmanship
- Rental management option available

# £70,000





76 m<sup>2</sup> to 95 m<sup>2</sup>

o 95 m² 1 l

1 Bedroom





October 2022 Completion



# One Bedroom Apartments Near University in Kalkanli

**Interior Images** 





# One Bedroom Apartments Near University in Kalkanli

**Floor Plan** 



B BLOK TİP KAT PLANI



# Facilities





### Site Plan

Kalkanli, Guzelyurt, North Cyprus





# **Project Location**

This project is located in **Kalkanli** in the region of Guzelyurt. The area of Guzelyurt and surrounding villages are well known in North Cyprus for their green landscapes. This area is where the majority of the country's oranges and other citrus fruit are grown, in the spring as you enter the town you are hit by the scent of orange blossoms.

Once a year they hold a **Citrus Festival**, where you can go buy the local produce and get a taste of local Cypriot food and drink.



| Pharmacy              | 3 mins  | Aphrodite Beach Club 20 mins |         |
|-----------------------|---------|------------------------------|---------|
| Restaurants & Cafes   | 5 mins  | Lefke European University    | 27 mins |
| Supermarket           | 8 mins  | Nicosia Capital City