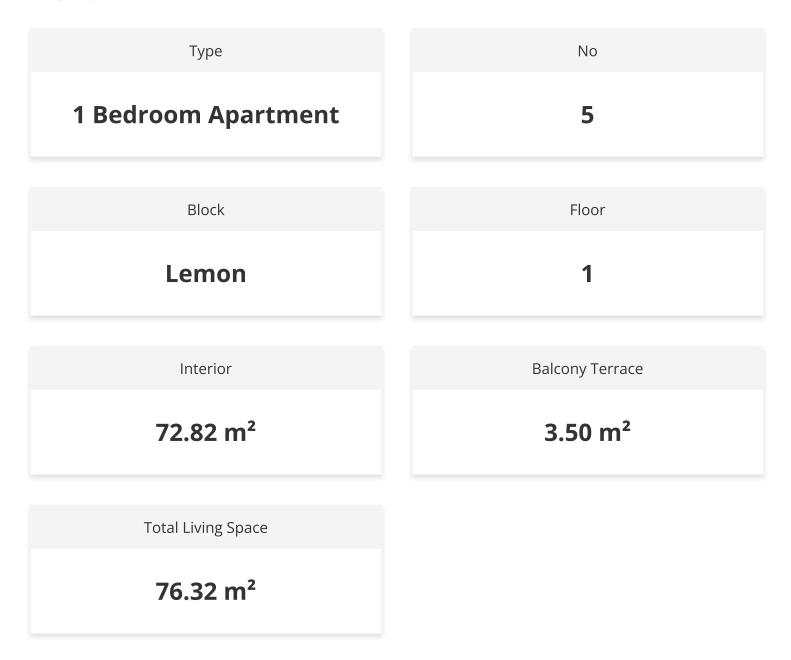

### **Payment Plan For This Property Type**

**Property Info** 

# £70,000

76 m<sup>2</sup> to 95 m<sup>2</sup>

o 95 m² 1 l

1 Bedroom

October 2022 Completion