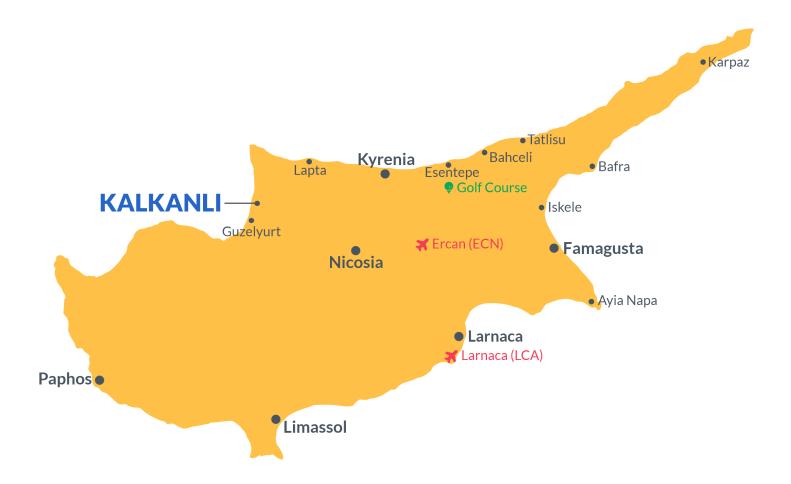

# **Project Location**

This project is located in **Kalkanli** in the region of Guzelyurt. The area of Guzelyurt and surrounding villages are well known in North Cyprus for their green landscapes. This area is where the majority of the country's oranges and other citrus fruit are grown, in the spring as you enter the town you are hit by the scent of orange blossoms.

Once a year they hold a **Citrus Festival**, where you can go buy the local produce and get a taste of local Cypriot food and drink.

| Pharmacy              | 3 mins  | Aphrodite Beach Club 20 mins |         |
|-----------------------|---------|------------------------------|---------|
| Restaurants & Cafes   | 5 mins  | Lefke European University    | 27 mins |
| Supermarket           | 8 mins  | Nicosia Capital City         | 35 mins |
| Guzelyurt Town Center | 10 mins | Ercan Airport                | 60 mins |
| Guzelyurt Hospital    | 12 mins |                              |         |