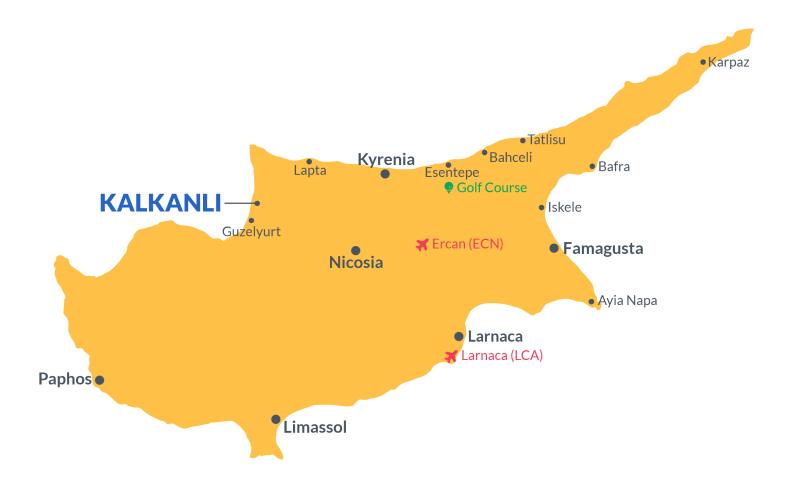

# **Project Location**

This project is located in **Kalkanli** in the region of Guzelyurt. The area of Guzelyurt and surrounding villages are well known in North Cyprus for their green landscapes. This area is where the majority of the country's oranges and other citrus fruit are grown, in the spring as you enter the town you are hit by the scent of orange blossoms.