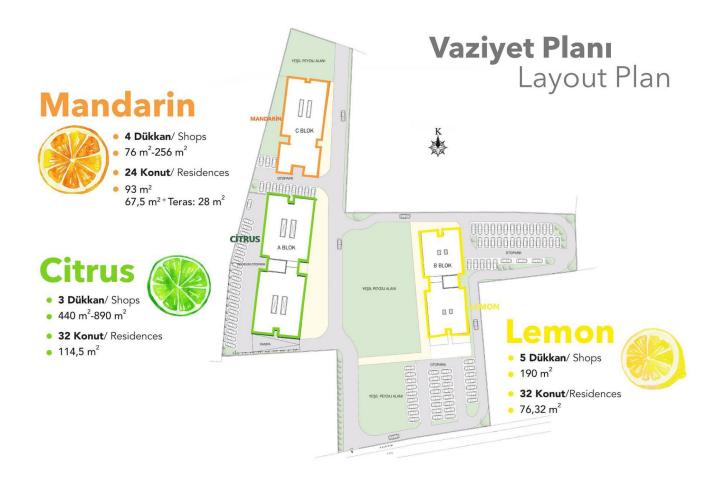

#### Kalkanli, Guzelyurt, North Cyprus

- Property Ref: 150
- Two bedroom apartments right next to OTDU one of the most prestigious universities in North Cyprus
- A great investment opportunity for a steady passive income
- Close to all necessities, including supermarkets and pharmacies
- High quality materials and workmanship
- Rental management option available

# £84,000





93 m<sup>2</sup> to 114 m<sup>2</sup>

4 m<sup>2</sup> 2 Bedrooms



October 2022

Completion



**Interior Images** 





**Floor Plan** 



A BLOK TİP KAT PLANI



# Facilities





### Site Plan

Kalkanli, Guzelyurt, North Cyprus





# **Project Location**

This project is located in **Kalkanli** in the region of Guzelyurt. The area of Guzelyurt and surrounding villages are well known in North Cyprus for their green landscapes. This area is where the majority of the country's oranges and other citrus fruit are grown, in the spring as you enter the town you are hit by the scent of orange blossoms.

Once a year they hold a **Citrus Festival**, where you can go buy the local produce and get a taste of local Cypriot food and drink.



| Pharmacy              | 3 mins  | Aphrodite Beach Club 20 mins |         |
|-----------------------|---------|------------------------------|---------|
| Restaurants & Cafes   | 5 mins  | Lefke European University    | 27 mins |
| Supermarket           | 8 mins  | Nicosia Capital City