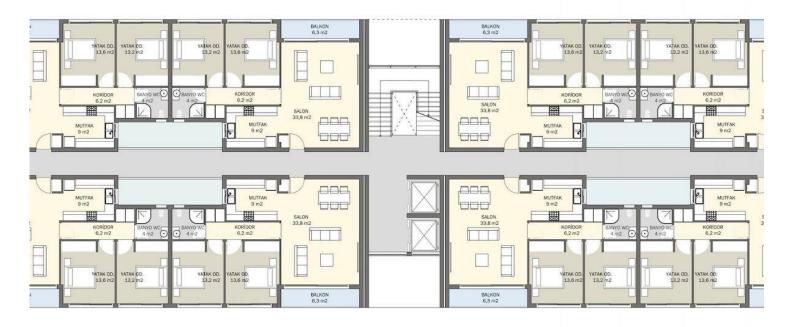

# £84,000

93 m<sup>2</sup> to 114 m<sup>2</sup>

4 m<sup>2</sup> 2 Bedrooms

October 2022

Completion

**Interior Images** 

**Floor Plan** 

A BLOK TİP KAT PLANI