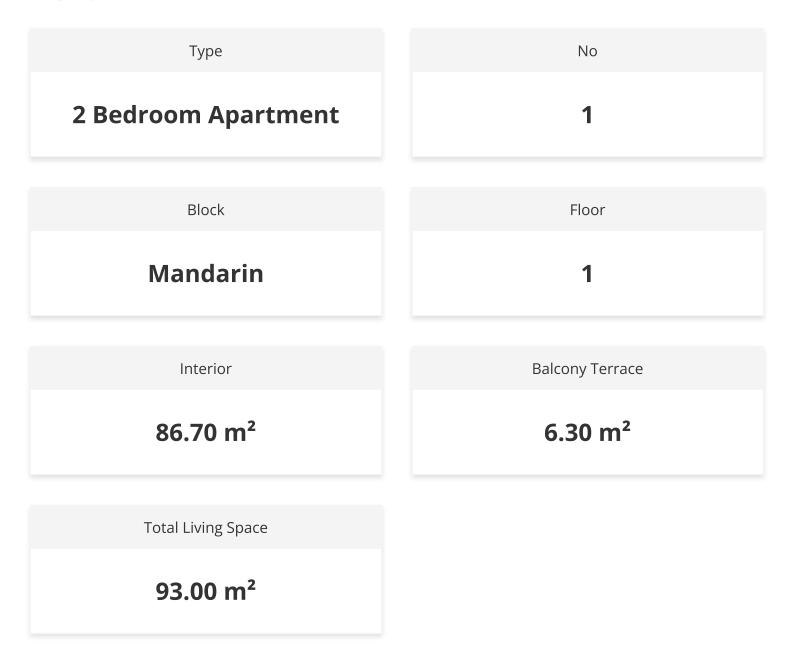

there is a constant demand for student housing and apartments.

Therefore the price of real estate in this area is gaining popularity and value with each day.

METU has been active in Guzelyurt for about 14 years and has been supporting the area with its student population of about 3200. The university's student capacity in its own dorm facilities is around 1600. The university students who are not in this narrow range are currently benefitting from the flats and other properties in the area.

This project is a great investment opportunity for anyone looking to earn a passive income. As the developer will also provide you with rental management for the units.



**Construction Status** 

#### November 2024



July 2023





### **Payment Plan For This Property Type**

**Property Info** 





### **Payment Plan For This Property Type**

Payment Plan

| Current Date | Start Date   | Delivery Date | Price   | Initial Payment Amount |
|--------------|--------------|---------------|---------|------------------------|
| May 2025     | January 2021 | October 2022  | £84,000 | £84,000 100%           |