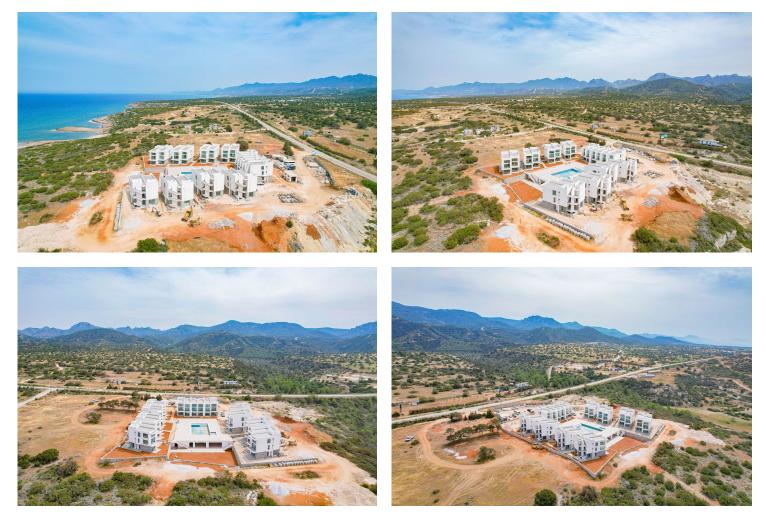

# Site Plan

Tatlisu, Kyrenia East, North Cyprus

# **Project Location**

Located in Tatlisu village in Kyrenia, Northern Cyprus.

Tatlisu is a small Cypriot village that lies just east of its bigger neighbour, Esentepe. Tatlisu is within easy reach of the 18 hole international golf course at the Korineum Golf Club, excellent sandy beaches, good restaurants and even football matches at the Esentepe local stadium.