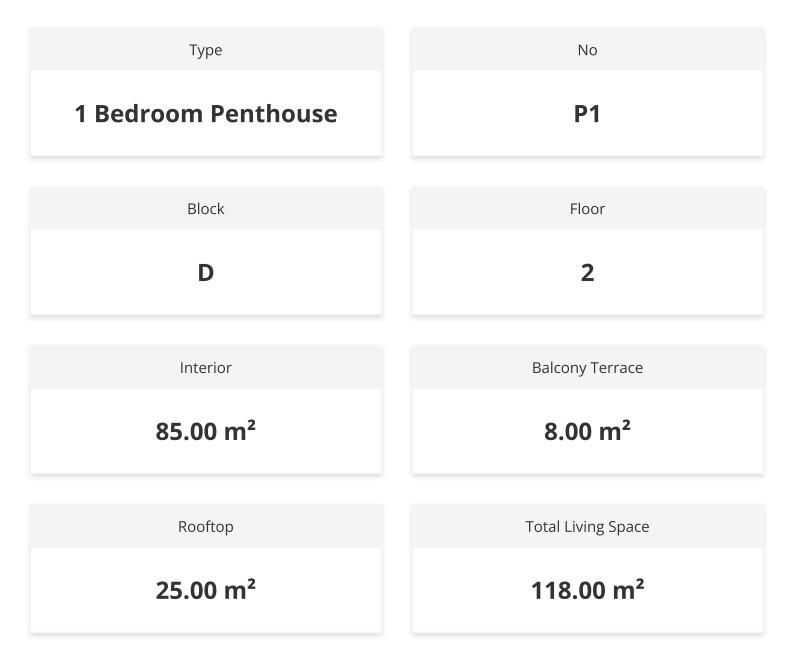

 $105 \text{ m}^2$  to  $118 \text{ m}^2$ 

1 Bedroom

2 Bathrooms

9 Months Instalments

March 2026 Completion

## **Payment Plan For This Property Type**

**Property Info** 

### **Payment Plan For This Property Type**