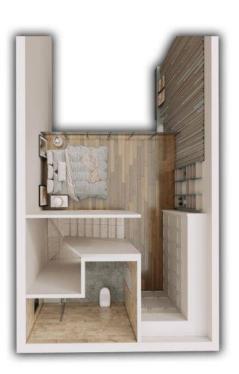

#### Tatlisu, Kyrenia East, North Cyprus

- Property Ref: 153
- Beachfront apartments for sale in North Cyprus
- 200 metres from sandy beaches
- One bedroom duplex apartments from £160,000
- Fantastic investment opportunity and holiday home
- Expected capital appreciation 30% in 2 years.







 $105 \text{ m}^2$  to  $118 \text{ m}^2$ 

1 Bedroom





2 Bathrooms

9 Months Instalments



March 2026 Completion



#### **Exterior Images**















**Interior Images** 













**Floor Plan** 

# One-Bedroom Duplex Apartments Floor Plan







# Facilities





# Site Plan

Tatlisu, Kyrenia East, North Cyprus





# **Project Location**

Located in Tatlisu village in Kyrenia, Northern Cyprus.

Tatlisu is a small Cypriot village that lies just east of its bigger neighbour, Esentepe. Tatlisu is within easy reach of the 18 hole international golf course at the Korineum Golf Club, excellent sandy beaches, good restaurants and even football matches at the Esentepe local stadium.



| Amazing Sandy Beach | 3 mins  | Korineum Golf Course | 22 mins |
|---------------------|---------|----------------------|---------|
| Tatlisu Village     | 4 mins  | Ercan Airport        | 45 mins |
| Restaurants & Bars  | 5 mins  |                      |         |
| Supermarket         | 5 mins  |                      |         |
| Kantara Castle