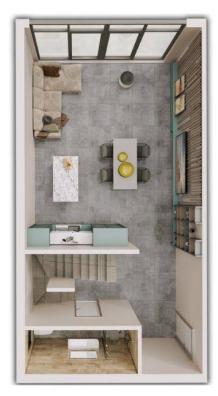

#### Tatlisu, Kyrenia East, North Cyprus

- Property Ref: 153
- Beachfront apartments for sale in North Cyprus
- 200 metres from sandy beaches
- One bedroom duplex apartments from £160,000
- Fantastic investment opportunity and holiday home
- Expected capital appreciation 30% in 2 years.







 $105 \text{ m}^2$  to  $118 \text{ m}^2$ 

1 Bedroom





2 Bathrooms

9 Months Instalments



March 2026 Completion



#### **Exterior Images**















**Interior Images** 













**Floor Plan** 

# One-Bedroom Duplex Apartments Floor Plan







# Facilities





# Site Plan

Tatlisu, Kyrenia East, North Cyprus





# **Project Location**

Located in Tatlisu village in Kyrenia, Northern Cyprus.

Tatlisu is a small Cypriot village that lies just east of its bigger neighbour, Esentepe. Tatlisu is within easy reach of the 18 hole international golf course at the Korineum Golf Club, excellent sandy beaches, good restaurants and even football matches at the Esentepe local stadium.



| Amazing Sandy Beach | 3 mins  | Korineum Golf Course | 22 mins |
|---------------------|---------|----------------------|---------|
| Tatlisu Village     | 4 mins  | Ercan Airport        | 45 mins |
| Restaurants & Bars  | 5 mins  |                      |         |
| Supermarket         | 5 mins  |                      |         |
| Kantara Castle