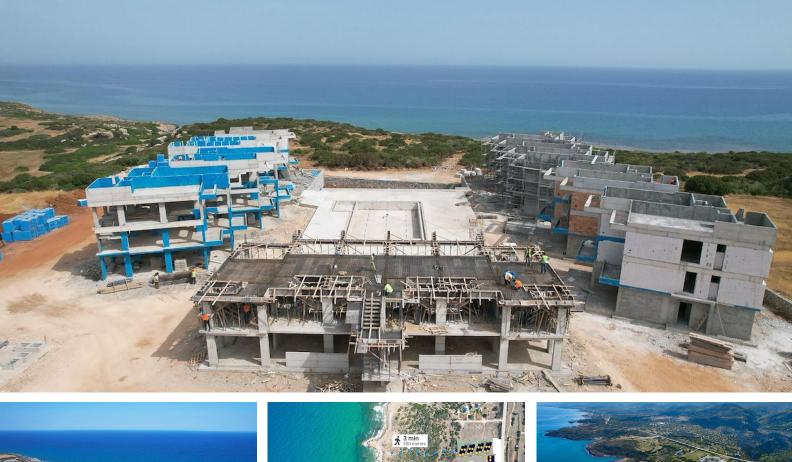

#### Tatlisu, Kyrenia East, North Cyprus

- Property Ref: 153
- Beachfront apartments for sale in North Cyprus
- 200 metres from sandy beaches
- One bedroom duplex apartments from £160,000
- Fantastic investment opportunity and holiday home
- Expected capital appreciation 30% in 2 years.







 $105 \text{ m}^2$  to  $118 \text{ m}^2$ 

1 Bedroom





2 Bathrooms

9 Months Instalments



March 2026 Completion



#### **Exterior Images**















**Interior Images** 













**Floor Plan** 

# One-Bedroom Duplex Apartments Floor Plan







# Facilities





# Site Plan

Tatlisu, Kyrenia East, North Cyprus





# **Project Location**

Located in Tatlisu village in Kyrenia, Northern Cyprus.

Tatlisu is a small Cypriot village that lies just east of its bigger neighbour, Esent