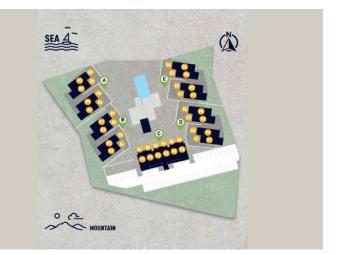

#### Tatlisu, Kyrenia East, North Cyprus

- Property Ref: 153
- Beachfront apartments for sale in North Cyprus
- 200 metres from sandy beaches
- One bedroom duplex apartments from £160,000
- Fantastic investment opportunity and holiday home
- Expected capital appreciation 30% in 2 years.







 $105 \text{ m}^2$  to  $118 \text{ m}^2$ 

1 Bedroom





2 Bathrooms

9 Months Instalments



March 2026 Completion



#### **Exterior Images**















**Interior Images** 













**Floor Plan** 

# One-Bedroom Duplex Apartments Floor Plan







# Facilities





# Site Plan

Tatlisu, Kyrenia East, North Cyprus





# **Project Location**

Located in Tatlisu village in Kyrenia, Northern Cyprus.

Tatlisu is a small Cypriot village that lies just east of its bigger neighbour, Esentepe. Tatlisu is within easy reach of the 18 hole international golf course at the Korineum Golf Club, excellent sandy beaches, good restaurants and even football matches at the Esentepe local stadium.



| Amazing Sandy Beach | 3 mins  | Korineum Golf Course | 22 mins |
|---------------------|---------|----------------------|---------|
| Tatlisu Village     | 4 mins  | Ercan Airport        | 45 mins |
| Restaurants & Bars  | 5 mins  |                      |         |
| Supermarket