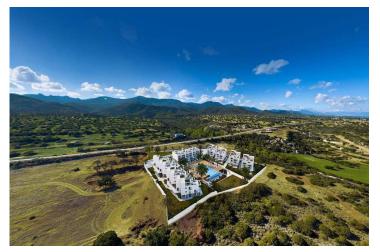

# Site Plan

Tatlisu, Kyrenia East, North Cyprus

# **Project Location**

Located in Tatlisu village in Kyrenia, Northern Cyprus.

Tatlisu is a small Cypriot village that lies just east of its bigger neighbour, Esentepe. Tatlisu is within easy reach of the 18 hole international golf course at the Korineum Golf Club, excellent sandy beaches, good restaurants and even football matches at the Esentepe local stadium.

## **About the Project**

For those looking for a sea view and a chance to elevate their lifestyle, indulge yourself by investing in this upcoming project. With only 44 units within this private pocket of tranquil Cypriot landscape, secure one as your holiday escape or year-round residence before someone else does.

Just 200 metres from the beach, the complex has been cleverly planned to ensure every unit experiences extraordinary views of the azure waters of the Kyrenia coastline. If you choose one of the duplex loft apartments, you can enjoy these views through a 6m high panoramic window. In the morning, the sunrises are spectacular, but in the evening, the sunsets are even better.