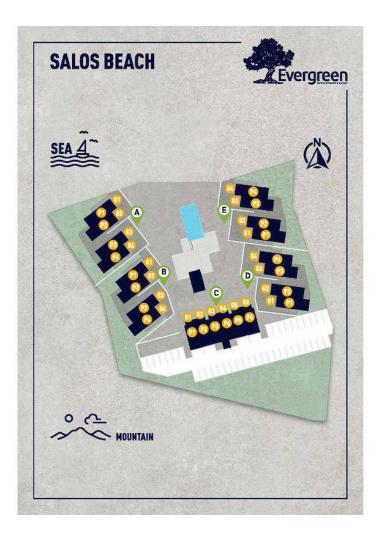

#### Tatlisu, Kyrenia East, North Cyprus

- Property Ref: 153
- Beachfront apartments for sale in North Cyprus
- 200 metres from sandy beaches
- One bedroom duplex apartments from £160,000
- Fantastic investment opportunity and holiday home
- Expected capital appreciation 30% in 2 years.







 $105 \text{ m}^2$  to  $118 \text{ m}^2$ 

1 Bedroom





2 Bathrooms

9 Months Instalments



March 2026 Completion



#### **Exterior Images**















**Interior Images** 













**Floor Plan** 

# One-Bedroom Duplex Apartments Floor Plan







# Facilities





# Site Plan

Tatlisu, Kyrenia East, North Cyprus





# **Project Location**

Located in Tatlisu village in Kyrenia, Northern Cyprus.

Tatlisu is a small Cypriot village that lies just east of its bigger neighbour, Esentepe. Tatlisu is within easy reach of the 18 hole international golf course at the Korineum Golf Club, excellent sandy beaches, good restaurants and even football matches at the Esentepe local stadium.



| Amazing Sandy Beach | 3 mins  | Korineum Golf Course | 22 mins |
|---------------------|---------|----------------------|---------|
| Tatlisu Village     | 4 mins  | Ercan Airport        | 45 mins |
| Restaurants & Bars  | 5 mins  |                      |         |
| Supermarket         | 5 mins  |                      |         |
| Kantara Castle      | 14 mins |                      |         |



## **About the Projec