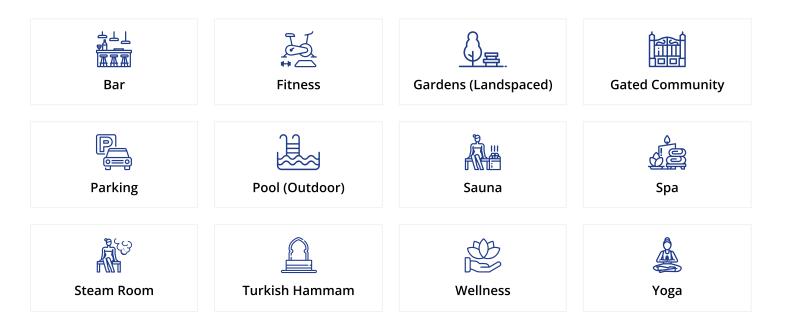

# Facilities

Each one-bedroom unit has been meticulously designed, and will be filled with stylish fixtures and sophisticated finishings.

Residents are granted access to the sparkling communal pool, with a wellness centre tucked underneath. You won't have to go far to enjoy complete relaxation, as the wellness centre will house a sauna, Turkish hammam, steam room, massage rooms, a gym, an indoor heated pool, and yoga and meditation rooms.