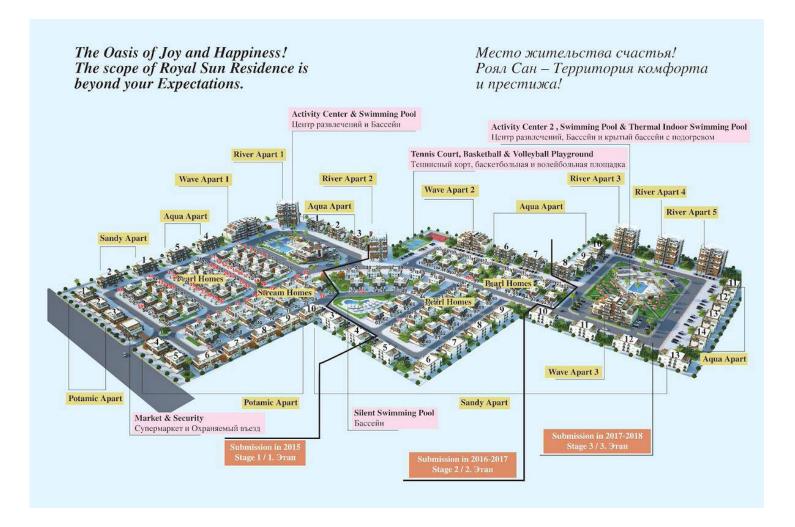

#### Site Plan

#### **Iskele Long Beach, North Cyprus**

#### **About the Project**

The recently completed Royal Sun Elite project has an incredible mix of modern conveniences and beachside luxuries rolled into one. Each spacious condo is housed in a private and secure community that provides lush greenery, scenic views, shopping plazas, and is only a short walk to crystal blue waters.