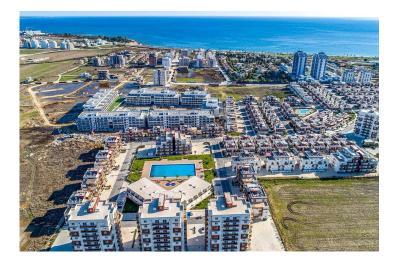

Iskele Long Beach, North Cyprus

- Property Ref: 166
- Access to a large communal pool and many facilities within the complex
- High quality materials and workmanship
- Only 5 minutes walk to the beach
- Close to all necessities, including supermarkets and pharmacies
- Expected capital appreciation 30% in 2 years.

#### **About the Project**

The recently completed Royal Sun Elite project has an incredible mix of modern conveniences and beachside luxuries rolled into one. Each spacious condo is housed in a private and secure community that provides lush greenery, scenic views, shopping plazas, and is only a short walk to crystal blue waters.