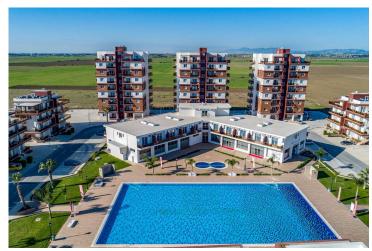

Iskele Long Beach, North Cyprus

- Property Ref: 166
- Access to a large communal pool and many facilities within the complex
- High quality materials and workmanship
- Only 5 minutes walk to the beach
- Close to all necessities, including supermarkets and pharmacies
- Expected capital appreciation 30% in 2 years.

£260,000

 $93 m^{2}$ 

2 Bedrooms

**83** 

1 Bathroom

November 2022 Completion

**Exterior Images** 

**Interior Images** 

#### **About the Project**

The recently completed Royal Sun Elite project has an incredible mix of modern conveniences and beachside luxuries rolled into one. Each spacious condo is housed in a private and secure community that provides lush greenery, scenic views, shopping plazas, and is only a short walk to crystal blue waters.