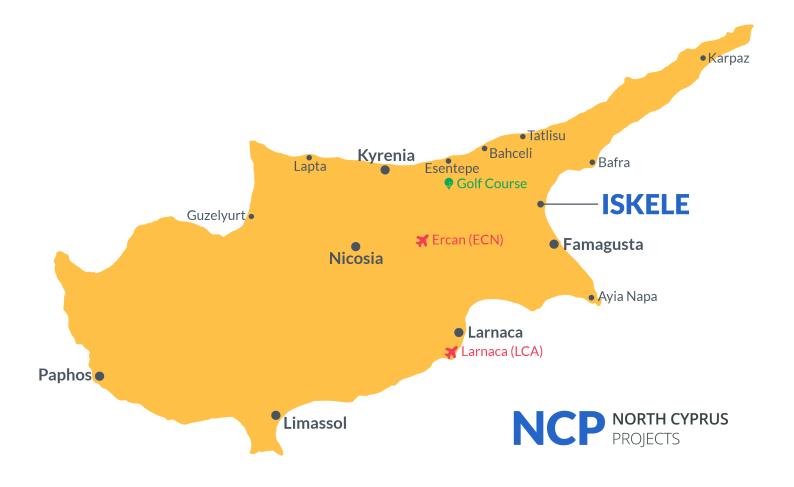

## **Project Location**

This grand project is located in **Long Beach**, Iskele in North Cyprus

| Cafes and Restaurants   | 1 min  |
|-------------------------|--------|
| Bars and Clubs          | 1 min  |
| Pharmacy                | 2 mins |
| Supermarket             | 3 mins |
| 5 Star Hotel and Casino | 5 mins |

| Long Beach Beach Club    | 5 mins  |
|--------------------------|---------|
| Famagusta State Hospital | 10 mins |
| Salamis Ancient City     | 13 mins |
| Ercan Airport            | 40 mins |
| Larnaca Airport          | 65 mins |