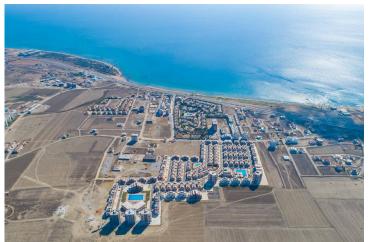

## **Project Location**

This grand project is located in **Long Beach**, Iskele in North Cyprus

| Cafes and Restaurants   | 1 min  |
|-------------------------|--------|
| Bars and Clubs          | 1 min  |
| Pharmacy                | 2 mins |
| Supermarket             | 3 mins |
| 5 Star Hotel and Casino | 5 mins |

| Long Beach Beach Club    | 5 mins  |
|--------------------------|---------|
| Famagusta State Hospital | 10 mins |
| Salamis Ancient City     | 13 mins |
| Ercan Airport            | 40 mins |
| Larnaca Airport          | 65 mins |