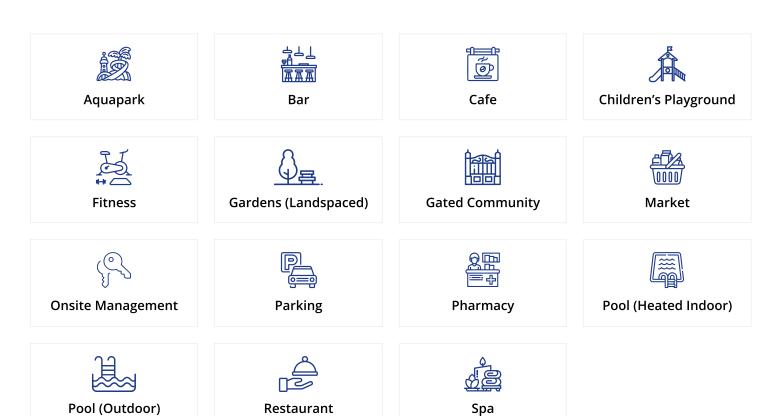

#### **Facilities**

The development offers a wide array of amenities, including lush green areas, a welcoming café and restaurant, a fully equipped gym, and a convenient commercial area. Relax by the pool with a poolside bar, enjoy outdoor sports facilities, and take leisurely strolls along the walking paths. Indulge in wellness at the spa center and indoor pool, or unwind in the game club and terrace café bar, all designed to elevate your living experience.