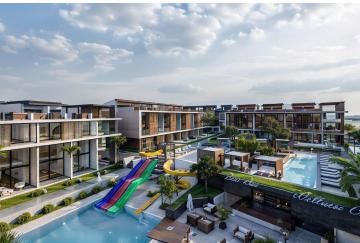

Long Beach, Iskele Long Beach, North Cyprus

- Property Ref: 1686
- Private swimming pool or private garden.
- Walking distance to the beach.
- Hotel facilities.
- Flexible payment plan.
- High quality construction.

The development offers a wide array of amenities, including lush green areas, a welcoming café and restaurant, a fully equipped gym, and a convenient commercial area. Relax by the pool with a poolside bar, enjoy outdoor sports facilities, and take leisurely strolls along the walking paths. Indulge in wellness at the spa center and indoor pool, or unwind in the game club and terrace café bar, all designed to elevate your living experience.