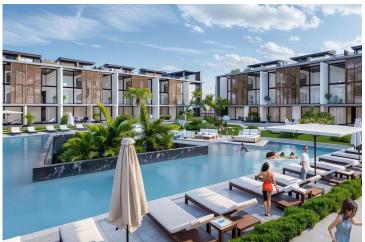

Long Beach, Iskele Long Beach, North Cyprus

- Property Ref: 1686
- Private swimming pool or private garden.
- Walking distance to the beach.
- Hotel facilities.
- Flexible payment plan.
- High quality construction.

Choose from thoughtfully crafted studios, one-bedroom lofts, and spacious two-bedroom apartments. Ground-floor units boast a private swimming pool or garden retreats, while upper-floor apartments feature expansive roof terraces, perfect for unwinding with breathtaking views.

The development offers a wide array of amenities, including lush green areas, a welcoming café and restaurant, a fully equipped gym, and a convenient commercial area. Relax by the pool with a poolside bar, enjoy outdoor sports facilities, and take leisurely strolls along the walking paths. Indulge in wellness at the spa center and indoor pool, or unwind in the game club and terrace café bar, all designed to elevate your living experience.