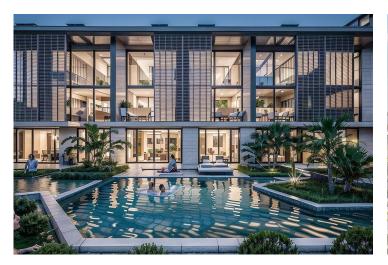

Long Beach, Iskele Long Beach, North Cyprus

- Property Ref: 1686
- Private swimming pool or private garden.
- Walking distance to the beach.
- Hotel facilities.
- Flexible payment plan.
- High quality construction.

£154,500

60 m<sup>2</sup>

Studio

1 Bathroom

37 Months Instalments

June 2026 Completion

**Exterior Images** 

**Interior Images** 

#### **About the Project**

Discover Modern Living at Iskele Long Beach

Introducing an exclusive collection of residences nestled along the scenic Iskele Long Beach. This unique development features six elegant two-storey blocks, each designed to offer a harmonious blend of luxury and comfort.

Choose from thoughtfully crafted studios, one-bedroom lofts, and spacious two-bedroom apartments. Ground-floor units boast a private swimming pool or garden retreats, while upper-floor apartments feature expansive roof terraces, perfect for unwinding with breathtaking views.