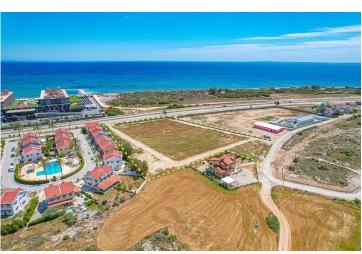

Long Beach, Iskele Long Beach, North Cyprus

- Property Ref: 1686
- Private swimming pool or private garden.
- Walking distance to the beach.
- Hotel facilities.
- Flexible payment plan.
- High quality construction.

### **Project Location**

This remarkable project is located in Long Beach, Iskele, in North Cyprus.

| 5 Star Hotel and Casino | 1 min  | Pharmacy          |
|-------------------------|--------|-------------------|
| Bars and Clubs          | 2 mins | Famagusta State I |
| Cafes and Restaurants   | 2 mins | Salamis Ancient C |
| Long Beach Beach Club   | 2 mins | Ercan Airport     |
| Supermarket             | 3 mins | Larnaca Airport   |

#### **About the Project**

Discover Modern Living at Iskele Long Beach

Introducing an exclusive collection of residences nestled along the scenic Iskele Long Beach. This unique development features six elegant two-storey blocks, each designed to offer a harmonious blend of luxury and comfort.