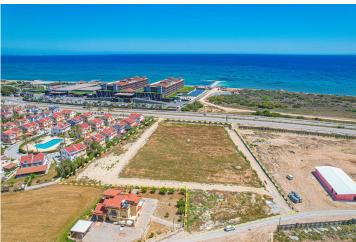

Long Beach, Iskele Long Beach, North Cyprus

- Property Ref: 1686
- Private swimming pool or private garden.
- Walking distance to the beach.
- Hotel facilities.
- Flexible payment plan.
- High quality construction.

### **Project Location**

This remarkable project is located in Long Beach, Iskele, in North Cyprus.

| 5 Star Hotel and Casino | 1 min  | Pharmacy          |
|-------------------------|--------|-------------------|
| Bars and Clubs          | 2 mins | Famagusta State I |
| Cafes and Restaurants   | 2 mins | Salamis Ancient C |
| Long Beach Beach Club   | 2 mins | Ercan Airport     |
| Supermarket             | 3 mins | Larnaca Airport   |

#### **About the Project**

Discover Modern Living at Iskele Long Beach

Introducing an exclusive collection of residences nestled along the scenic Iskele Long Beach. This unique development features six elegant two-storey blocks, each designed to offer a harmonious blend of luxury and comfort.