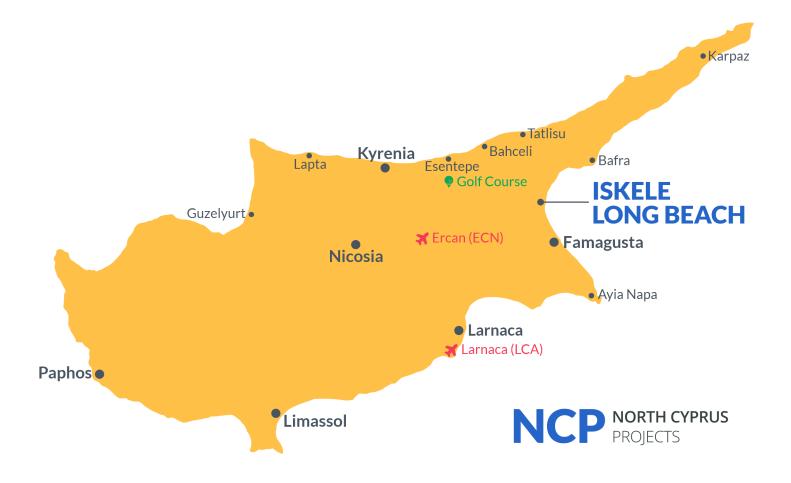

### **Project Location**

This remarkable project is located in Long Beach, Iskele, in North Cyprus.

| 5 Star Hotel and Casino | 1 min  | Pharmacy          |
|-------------------------|--------|-------------------|
| Bars and Clubs          | 2 mins | Famagusta State I |
| Cafes and Restaurants   | 2 mins | Salamis Ancient C |
| Long Beach Beach Club   | 2 mins | Ercan Airport     |
| Supermarket             | 3 mins | Larnaca Airport   |

| Pharmacy                 | 3 mins  |
|--------------------------|---------|
| Famagusta State Hospital | 10 mins |
| Salamis Ancient City     | 13 mins |
| Ercan Airport            | 55 mins |
| Larnaca Airport          | 60 mins |