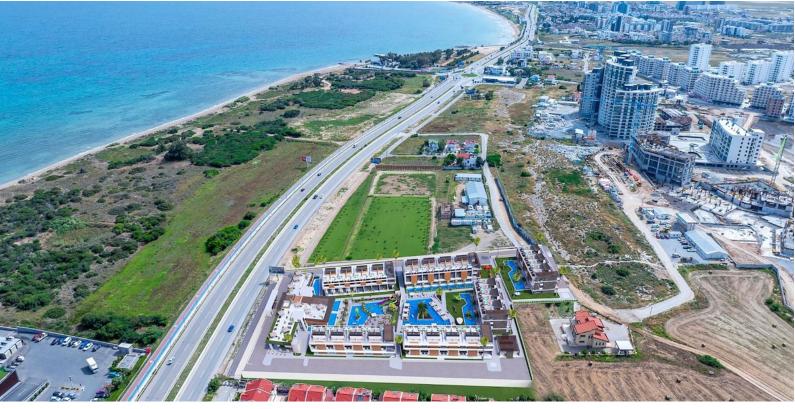

### Site Plan

Long Beach, Iskele Long Beach, North Cyprus

### **Project Location**

This remarkable project is located in Long Beach, Iskele, in North Cyprus.

| 5 Star Hotel and Casino | 1 min  | Pharmacy          |
|-------------------------|--------|-------------------|
| Bars and Clubs          | 2 mins | Famagusta State I |
| Cafes and Restaurants   | 2 mins | Salamis Ancient C |
| Long Beach Beach Club   | 2 mins | Ercan Airport     |
| Supermarket             | 3 mins | Larnaca Airport   |