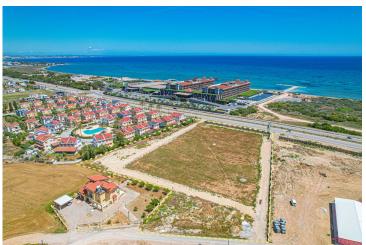

Long Beach, Iskele Long Beach, North Cyprus

- Property Ref: 1686
- Private swimming pool or private garden.
- Walking distance to the beach.
- Hotel facilities.
- Flexible payment plan.
- High quality construction.

### **Project Location**

This remarkable project is located in Long Beach, Iskele, in North Cyprus.

| 5 Star Hotel and Casino | 1 min  | Pharmacy          |
|-------------------------|--------|-------------------|
| Bars and Clubs          | 2 mins | Famagusta State I |
| Cafes and Restaurants   | 2 mins | Salamis Ancient C |
| Long Beach Beach Club   | 2 mins | Ercan Airport     |
| Supermarket             | 3 mins | Larnaca Airport   |

#### **About the Project**

Discover Modern Living at Iskele Long Beach

Introducing an exclusive collection of residences nestled along the scenic Iskele Long Beach. This unique development features six elegant two-storey blocks, each designed to offer a harmonious blend of luxury and comfort.