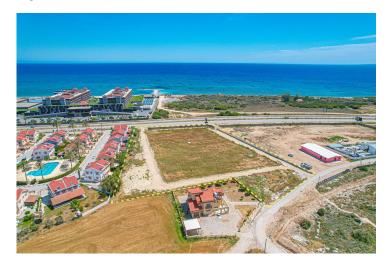

Long Beach, Iskele Long Beach, North Cyprus

- Property Ref: 1686
- Private swimming pool or private garden.
- Walking distance to the beach.
- Hotel facilities.
- Flexible payment plan.
- High quality construction.

### **Project Location**

This remarkable project is located in Long Beach, Iskele, in North Cyprus.

| 5 Star Hotel and Casino | 1 min  | Pharmacy          |
|-------------------------|--------|-------------------|
| Bars and Clubs          | 2 mins | Famagusta State I |
| Cafes and Restaurants   | 2 mins | Salamis Ancient C |
| Long Beach Beach Club   | 2 mins | Ercan Airport     |
| Supermarket             | 3 mins | Larnaca Airport   |

#### **About the Project**

Discover Modern Living at Iskele Long Beach

Introducing an exclusive collection of residences nestled along the scenic Iskele Long Beach. This unique development features six elegant two-storey blocks, each designed to offer a harmonious blend of luxury and comfort.