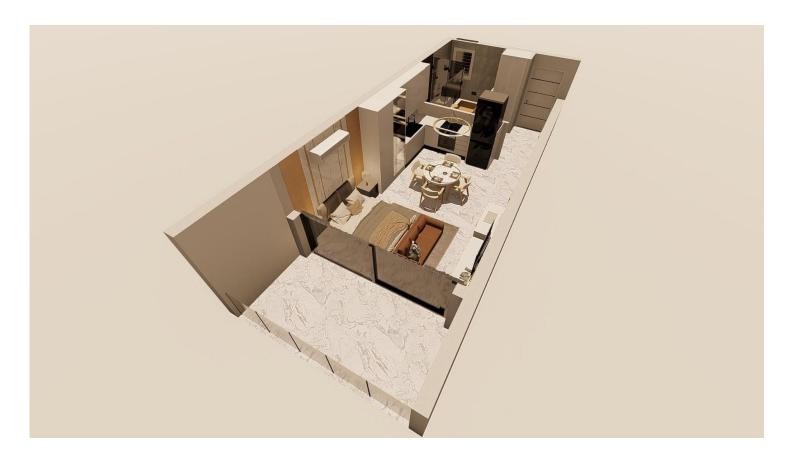

**Floor Plan** 

## **Payment Plan For This Property Type**

**Property Info** 

| Туре                    | No                   |
|-------------------------|----------------------|
| Studio Garden Apartment | F3                   |
| Block                   | Floor                |
| A                       | 0                    |
| Interior                | Balcony Terrace      |
| 50.00 m <sup>2</sup>    | 10.00 m <sup>2</sup> |
| Total Living Space      | Plot                 |
| 60.00 m <sup>2</sup>    | 10.00 m <sup>2</sup> |