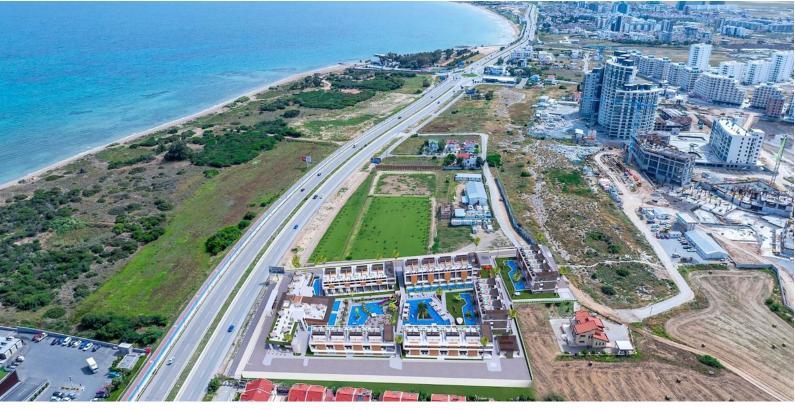

## **Project Location**

This remarkable project is located in Long Beach, Iskele, in North Cyprus.

| 5 Star Hotel and Casino | 1 min  | Pharmacy          |
|-------------------------|--------|-------------------|
| Bars and Clubs          | 2 mins | Famagusta State I |
| Cafes and Restaurants   | 2 mins | Salamis Ancient C |
| Long Beach Beach Club   | 2 mins | Ercan Airport     |
| Supermarket             | 3 mins | Larnaca Airport   |

#### **About the Project**

Discover Modern Living at Iskele Long Beach

Introducing an exclusive collection of residences nestled along the scenic Iskele Long Beach. This unique development features six elegant two-storey blocks, each designed to offer a harmonious blend of luxury and comfort.