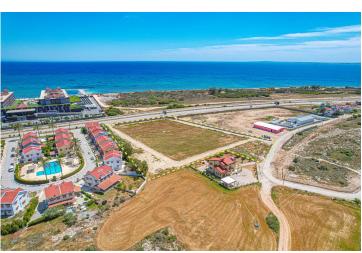

## **Project Location**

This remarkable project is located in Long Beach, Iskele, in North Cyprus.

| 5 Star Hotel and Casino | 1 min  | Pharmacy          |
|-------------------------|--------|-------------------|
| Bars and Clubs          | 2 mins | Famagusta State I |
| Cafes and Restaurants   | 2 mins | Salamis Ancient C |
| Long Beach Beach Club   | 2 mins | Ercan Airport     |
| Supermarket             | 3 mins | Larnaca Airport   |

#### **About the Project**

Discover Modern Living at Iskele Long Beach

Introducing an exclusive collection of residences nestled along the scenic Iskele Long Beach. This unique development features six elegant two-storey blocks, each designed to offer a harmonious blend of luxury and comfort.

Choose from thoughtfully crafted studios, one-bedroom lofts, and spacious two-bedroom apartments. Ground-floor units boast a private swimming pool or garden retreats, while upper-floor apartments feature expansive roof terraces, perfect for unwinding with breathtaking views.