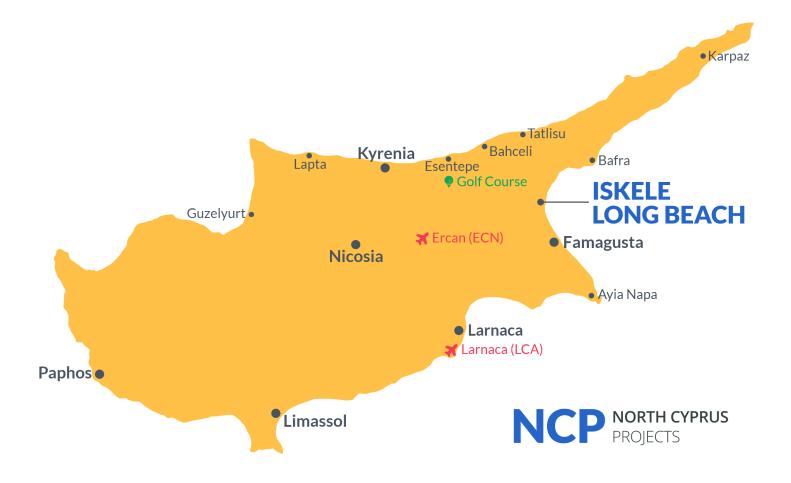

### **Project Location**

This remarkable project is located in Long Beach, Iskele, in North Cyprus.

| 5 Star Hotel and Casino | 1 min  | Pharmacy          |
|-------------------------|--------|-------------------|
| Bars and Clubs          | 2 mins | Famagusta State I |
| Cafes and Restaurants   | 2 mins | Salamis Ancient C |
| Long Beach Beach Club   | 2 mins | Ercan Airport     |
| Supermarket             | 3 mins | Larnaca Airport   |