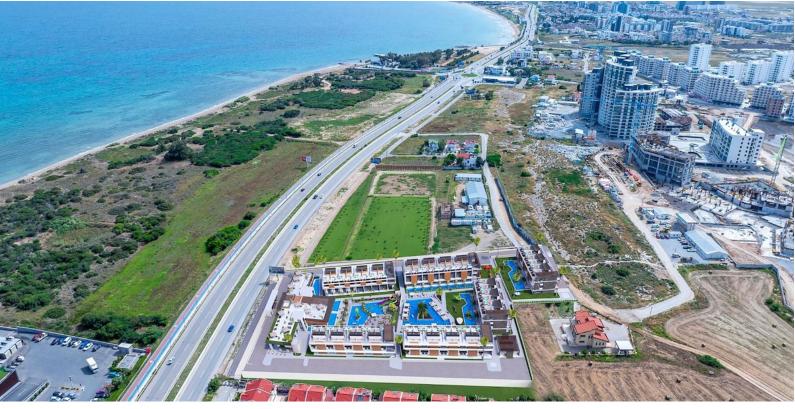

### **Project Location**

This remarkable project is located in Long Beach, Iskele, in North Cyprus.

| 5 Star Hotel and Casino | 1 min  | Pharmacy          |
|-------------------------|--------|-------------------|
| Bars and Clubs          | 2 mins | Famagusta State I |
| Cafes and Restaurants   | 2 mins | Salamis Ancient C |
| Long Beach Beach Club   | 2 mins | Ercan Airport     |
| Supermarket             | 3 mins | Larnaca Airport   |

#### **About the Project**

Discover Modern Living at Iskele Long Beach

Introducing an exclusive collection of residences nestled along the scenic Iskele Long Beach. This unique development features six elegant two-storey blocks, each designed to offer a harmonious blend of luxury and comfort.