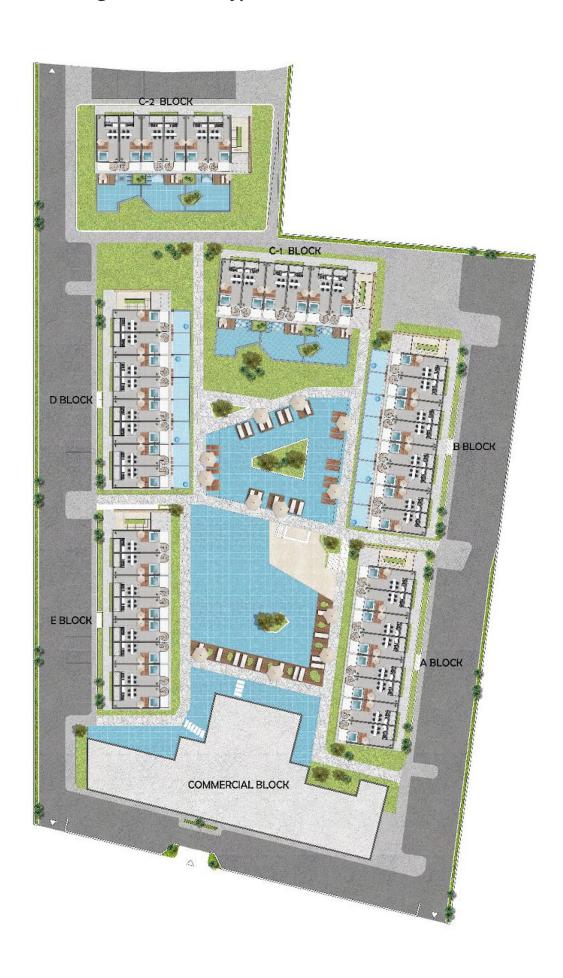

Long Beach, Iskele Long Beach, North Cyprus

- Property Ref: 1689
- Private roof terrace.
- Walking distance to the beach.
- Hotel facilities.
- Flexible payment plan.
- High quality construction.

£167,500







Studio



1 Bathroom



37 Months Instalments



June 2026 Completion

**Exterior Images** 













**Interior Images** 













**Floor Plan** 





#### **Facilities**



#### Site Plan

Long Beach, Iskele Long Beach, North Cyprus



### **Project Location**

This remarkable project is located in Long Beach, Iskele, in North Cyprus.



| 5 Star Hotel and Casino | 1 min  | Pharmacy          |
|-------------------------|--------|-------------------|
| Bars and Clubs          | 2 mins | Famagusta State I |
| Cafes and Restaurants   | 2 mins | Salamis Ancient C |
| Long Beach Beach Club   | 2 mins | Ercan Airport     |
| Supermarket             | 3 mins | Larnaca Airport   |

| Pharmacy                 | 3 mins  |
|--------------------------|---------|
| Famagusta State Hospital | 10 mins |
| Salamis Ancient City     | 13 mins |
| Ercan Airport            | 55 mins |
| Larnaca Airport          | 60 mins |



#### **About the Project**

Discover Modern Living at Iskele Long Beach

Introducing an exclusive collection of re