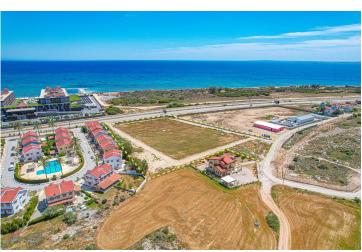

end of luxury and comfort.

Choose from thoughtfully crafted studios, one-bedroom lofts, and spacious two-bedroom apartments. Ground-floor units boast a private swimming pool or garden retreats, while upper-floor apartments feature expansive roof terraces, perfect for unwinding with breathtaking views.

The development offers a wide array of amenities, including lush green areas, a welcoming café and restaurant, a fully equipped gym, and a convenient commercial area. Relax by the pool with a poolside bar, enjoy outdoor sports facilities, and take leisurely strolls along the walking paths. Indulge in wellness at the spa center and indoor pool, or unwind in the game club and terrace café bar, all designed to elevate your living experience.



**Construction Status** 

**April 2025** 









**March 2025** 



## **Payment Plan For This Property Type**

**Property Info** 

| Туре                 | No                    |
|----------------------|-----------------------|
| Studio Penthouse     | F10                   |
| Block                | Floor                 |
| В                    | 1                     |
| Interior             | Balcony Terrace       |
| 50.00 m²             | 10.00 m²              |
| Rooftop              | Total Living Space    |
| 41.00 m <sup>2</sup> | 101.00 m <sup>2</sup> |

#### **Payment Plan For This Property Type**

#### **Payment Plan**

Current Date Start Date Delivery Date Price Initial Payment Amount May 2025 March 2025 June 2026 £167,500 £67,000 40%

#### **30%** of the installment payment plan

| 1. Installment June 2025      | £3,86