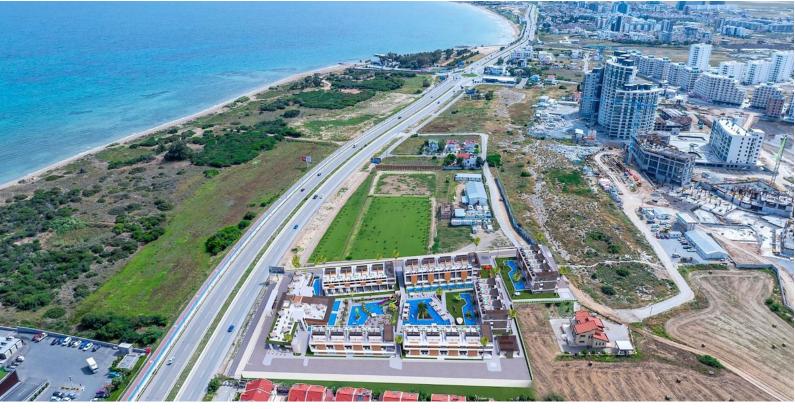

Long Beach, Iskele Long Beach, North Cyprus

- Property Ref: 1690
- Private swimming pool.
- Walking distance to the beach.
- Hotel facilities.
- Flexible payment plan.
- High quality construction.

Starting from **£347,500** 

## **Project Location**

This remarkable project is located in Long Beach, Iskele, in North Cyprus.

| 5 Star Hotel and Casino | 1 min  | Pharmacy          |
|-------------------------|--------|-------------------|
| Bars and Clubs          | 2 mins | Famagusta State I |
| Cafes and Restaurants   | 2 mins | Salamis Ancient C |
| Long Beach Beach Club   | 2 mins | Ercan Airport     |
| Supermarket             | 3 mins | Larnaca Airport   |

#### **About the Project**

Discover Modern Living at Iskele Long Beach

Introducing an exclusive collection of residences nestled along the scenic Iskele Long Beach. This unique development features six elegant two-storey blocks, each designed to offer a harmonious blend of luxury and comfort.