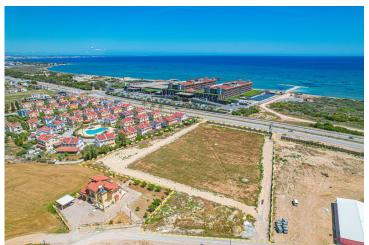

Long Beach, Iskele Long Beach, North Cyprus

- Property Ref: 1690
- Private swimming pool.
- Walking distance to the beach.
- Hotel facilities.
- Flexible payment plan.
- High quality construction.

Starting from **£347,500** 

## **Project Location**

This remarkable project is located in Long Beach, Iskele, in North Cyprus.

| 5 Star Hotel and Casino | 1 min  | Pharmacy          |
|-------------------------|--------|-------------------|
| Bars and Clubs          | 2 mins | Famagusta State I |
| Cafes and Restaurants   | 2 mins | Salamis Ancient C |
| Long Beach Beach Club   | 2 mins | Ercan Airport     |
| Supermarket             | 3 mins | Larnaca Airport   |