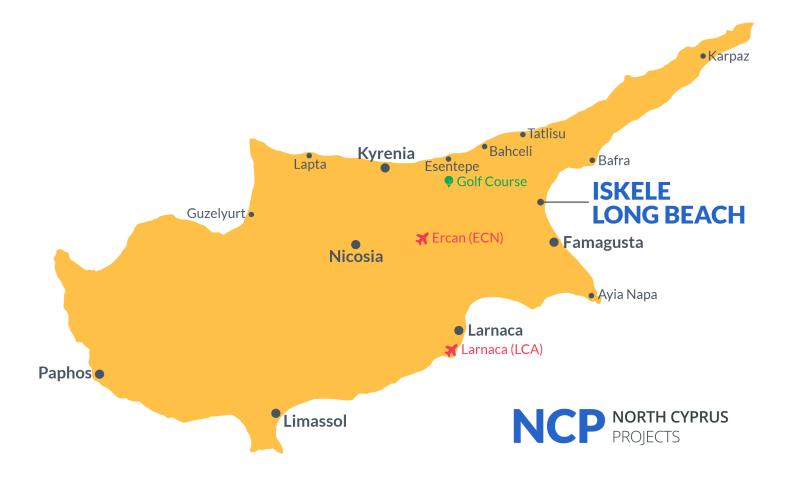

## **Project Location**

This remarkable project is located in Long Beach, Iskele, in North Cyprus.

| 5 Star Hotel and Casino | 1 min  | Pharmacy          |
|-------------------------|--------|-------------------|
| Bars and Clubs          | 2 mins | Famagusta State I |
| Cafes and Restaurants   | 2 mins | Salamis Ancient C |
| Long Beach Beach Club   | 2 mins | Ercan Airport     |
| Supermarket             | 3 mins | Larnaca Airport   |

| Pharmacy                 | 3 mins  |
|--------------------------|---------|
| Famagusta State Hospital | 10 mins |
| Salamis Ancient City     | 13 mins |
| Ercan Airport            | 55 mins |
| Larnaca Airport          | 60 mins |