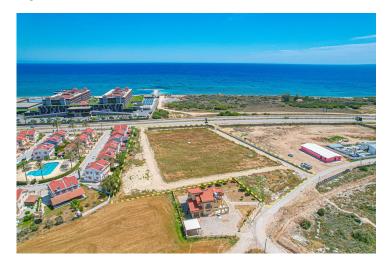

Long Beach, Iskele Long Beach, North Cyprus

- Property Ref: 1690
- Private swimming pool.
- Walking distance to the beach.
- Hotel facilities.
- Flexible payment plan.
- High quality construction.

Starting from **£347,500** 

## **Project Location**

This remarkable project is located in Long Beach, Iskele, in North Cyprus.

| 5 Star Hotel and Casino | 1 min  | Pharmacy          |
|-------------------------|--------|-------------------|
| Bars and Clubs          | 2 mins | Famagusta State I |
| Cafes and Restaurants   | 2 mins | Salamis Ancient C |
| Long Beach Beach Club   | 2 mins | Ercan Airport     |
| Supermarket             | 3 mins | Larnaca Airport   |