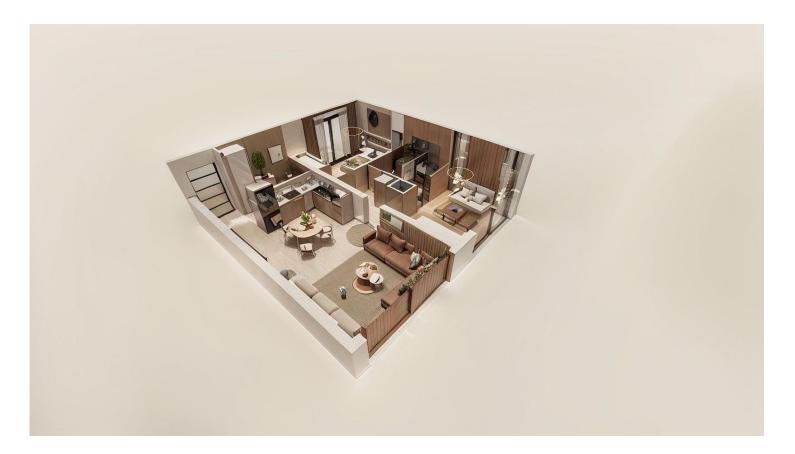

118 m<sup>2</sup>

2 Bedrooms

3 Bathrooms

37 Months Instalments

June 2026 Completion

**Exterior Images** 

**Interior Images** 

**Floor Plan** 

# **Payment Plan For This Property Type**

**Property Info** 

| Туре                          | No                   |
|-------------------------------|----------------------|
| 2 Bedroom Garden<br>Apartment | F3                   |
| Block                         | Floor                |
| C                             | 0                    |
| Interior                      | Balcony Terrace      |
| 100.00 m <sup>2</sup>         | 18.50 m <sup>2</sup> |
| Total Living Space            | Private Pool         |
| 118.50 m <sup>2</sup>         | 55.00 m <sup>2</sup> |