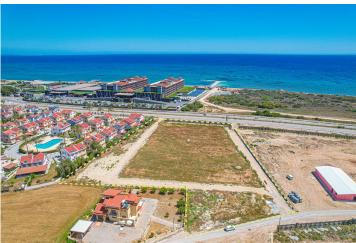

Long Beach, Iskele Long Beach, North Cyprus

- Property Ref: 1690
- Private swimming pool.
- Walking distance to the beach.
- Hotel facilities.
- Flexible payment plan.
- High quality construction.

Starting from **£347,500** 

## **Project Location**

This remarkable project is located in Long Beach, Iskele, in North Cyprus.

| 5 Star Hotel and Casino | 1 min  | Pharmacy          |
|-------------------------|--------|-------------------|
| Bars and Clubs          | 2 mins | Famagusta State I |
| Cafes and Restaurants   | 2 mins | Salamis Ancient C |
| Long Beach Beach Club   | 2 mins | Ercan Airport     |
| Supermarket             | 3 mins | Larnaca Airport   |