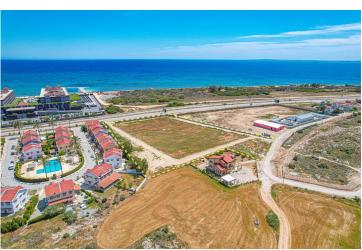

Long Beach, Iskele Long Beach, North Cyprus

- Property Ref: 1690
- Private swimming pool.
- Walking distance to the beach.
- Hotel facilities.
- Flexible payment plan.
- High quality construction.

Starting from **£347,500** 

## **Project Location**

This remarkable project is located in Long Beach, Iskele, in North Cyprus.

| 5 Star Hotel and Casino | 1 min  | Pharmacy          |
|-------------------------|--------|-------------------|
| Bars and Clubs          | 2 mins | Famagusta State I |
| Cafes and Restaurants   | 2 mins | Salamis Ancient C |
| Long Beach Beach Club   | 2 mins | Ercan Airport     |
| Supermarket             | 3 mins | Larnaca Airport   |