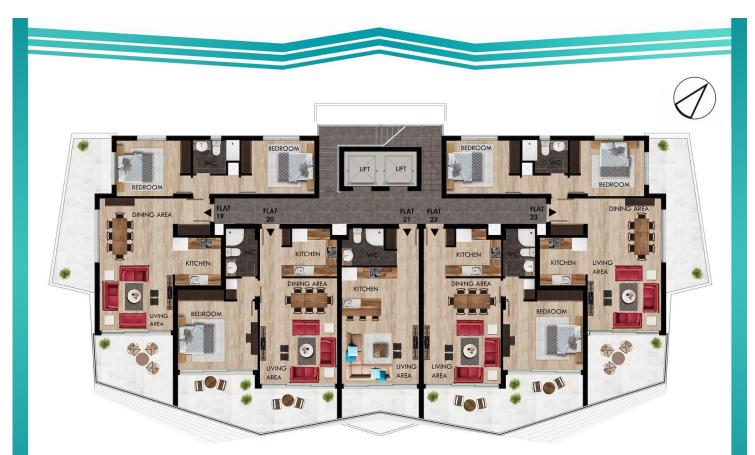

#### **Exterior Images**

**Interior Images** 

**Floor Plan** 

#### <u>3TH FLOOR</u> BLOCK A

AREAFLAT 19 (2+1)114 M2FLAT 20 (1+1)87 M2FLAT 21 (STUDIO)47.5 M2

AREA FLAT 22 (1+1) 87 M<sup>2</sup> FLAT 23 (2+1) 114 M<sup>2</sup>