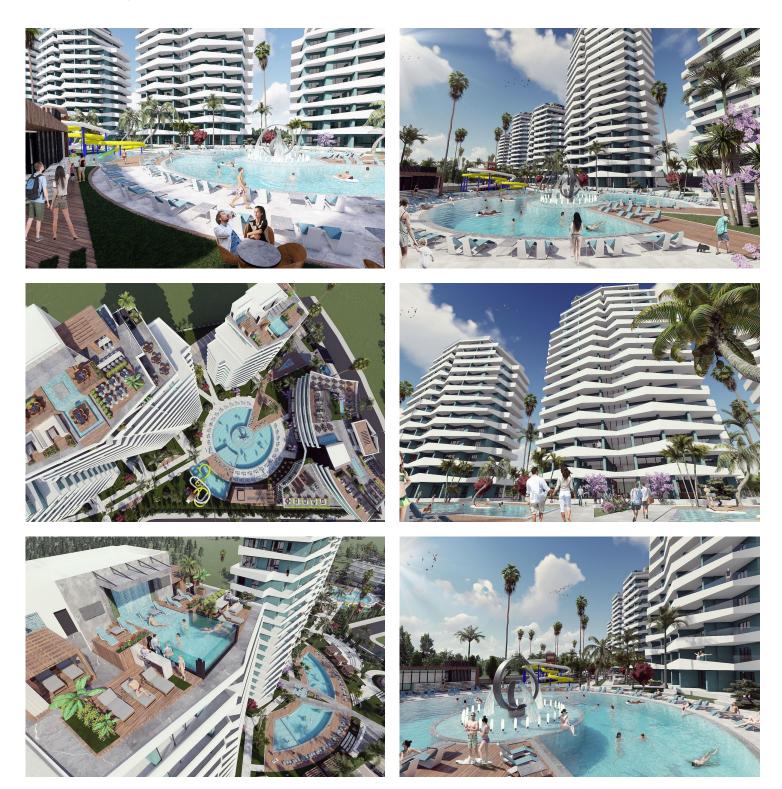

#### **Exterior Images**

**Interior Images** 

**Floor Plan** 

## **About the Project**

This exceptional real estate project is designed to offer a luxurious lifestyle in a stunning location, featuring a blend of modern architecture and natural beauty. Set on a sprawling 2.5-hectare area, the development comprises five blocks with a total of 416 diverse apartment options, alongside a hotel with 60 rooms.

Residents can enjoy breathtaking views of the sea and mountains from spacious penthouses, which include high-end amenities such as a jacuzzi, luxury fitted kitchens, and advanced security systems. The project emphasizes a harmonious living experience, integrating beautifully landscaped areas and a variety of social activities that cater to all ages.

In addition to residential offerings, the development includes recreational facilities such as a playground designed for children's safety and a mini-golf area, promoting physical and mental development while encouraging social interaction.