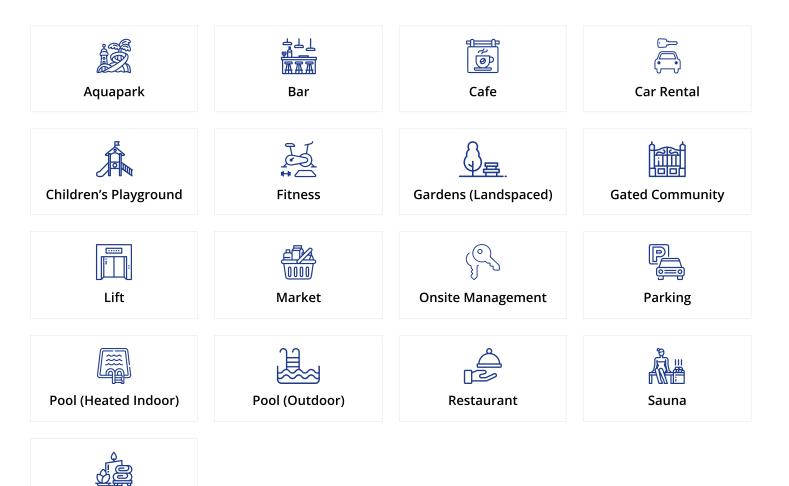

Long Beach, Iskele Long Beach, North Cyprus

- Property Ref: 1692
- Walking distance to the popular Long Beach.
- Hotel facilities and management.
- Payment in installments after receiving the key.
- Hight rental potential and ROI.
- High quality and modern design.







99 m<sup>2</sup> to 144 m<sup>2</sup>

2 Bedrooms



1 Bathroom

41 Months Instalments



October 2024 -October 2026 Completion



#### **Exterior Images**





**Interior Images** 















**Floor Plan** 



#### <u>3TH FLOOR</u> BLOCK A

AREAFLAT 19 (2+1)114 M2FLAT 20 (1+1)87 M2FLAT 21 (STUDIO)47.5 M2

AREA FLAT 22 (1+1) 87 M<sup>2</sup> FLAT 23 (2+1) 114 M<sup>2</sup>



# Facilities

Spa





## Site Plan

Long Beach, Iskele Long Beach, North Cyprus





## **Project Location**

The complex is located in the Iskele area within walking distance to the famous sandy beach of Long Beach.



| Hospital                | 2 mins | Pera Mackenzie Beach Club | 4 mins  |
|-------------------------|--------|---------------------------|---------|
| Supermarket             | 2 mins | Famagusta                 | 20 mins |
| Long Beach              | 2 mins | Nicosia                   | 50 mins |
| Bars and Clubs          | 3 mins | Larnaca Airport           | 60 mins |
| 5 Star Hotel and Casino | 3 mins | Ercan Airport             | 60 mins |



## **About the Project**

This exceptional real estate project is designed to offer a luxurious lifestyle in a stunning location, featuring a ble