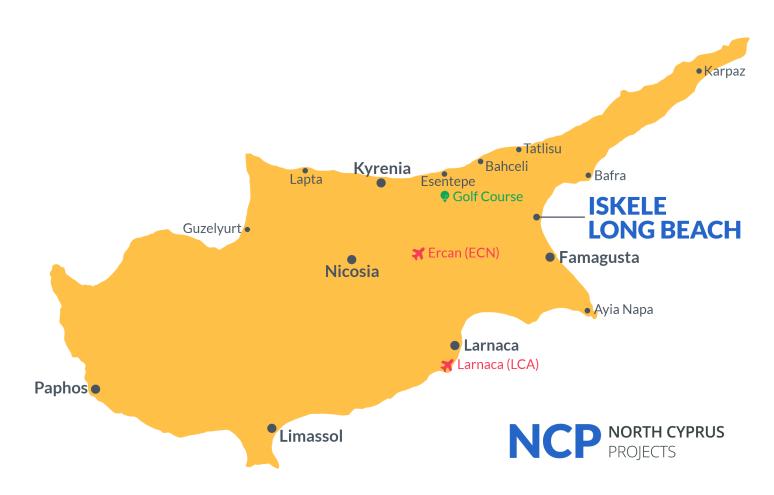

## **Project Location**

The complex is located in the Iskele area within walking distance to the famous sandy beach of Long Beach.

| Hospital                | 2 mins | Pera Mackenzie Beach Club | 4 mins  |
|-------------------------|--------|---------------------------|---------|
| Supermarket             | 2 mins | Famagusta                 | 20 mins |
| Long Beach              | 2 mins | Nicosia                   | 50 mins |
| Bars and Clubs          | 3 mins | Larnaca Airport           | 60 mins |
| 5 Star Hotel and Casino | 3 mins | Ercan Airport             | 60 mins |