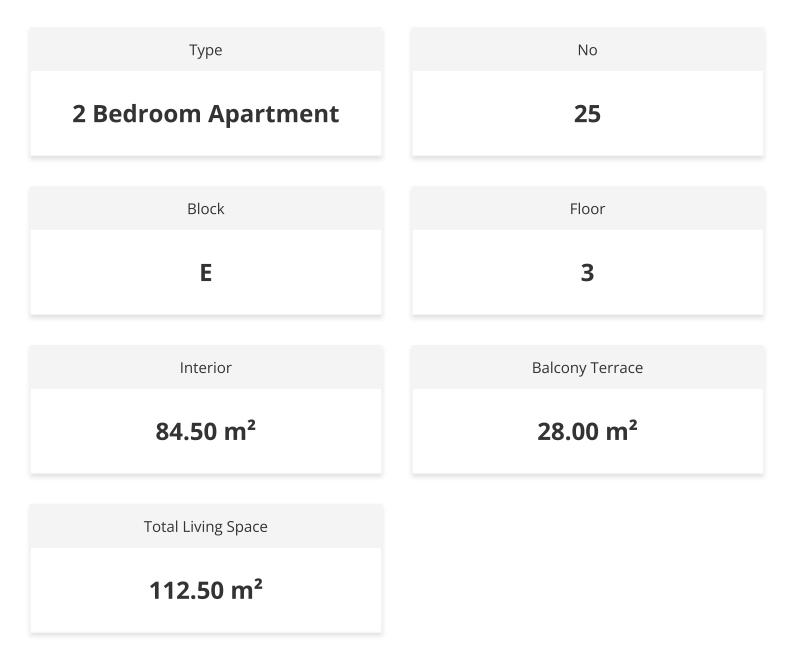

iving experience, integrating beautifully landscaped areas and a variety of social activities that cater to all ages.

In addition to residential offerings, the development includes recreational facilities such as a playground designed for children's safety and a mini-golf area, promoting physical and mental development while encouraging social interaction.

With a commitment to quality and comfort, this project not only provides a home but also a lifestyle that embodies the essence of a year-round holiday experience. Whether you are looking for a permanent residence or a vacation getaway, this project promises to meet your needs with elegance and sophistication.



**Construction Status** 

#### April 2025



March 2025





## **Payment Plan For This Property Type**

**Property Info** 





### **Payment Plan For This Property Type**

#### **Payment Plan**

| Current Date<br>May 2025   | Start Date<br>June 2024 | Delivery Date<br>October 2026 | Price<br><b>£211,000</b> | Initial Payment Amo <b>£84,400</b> 40% |
|----------------------------|-------------------------|-------------------------------|--------------------------|----------------------------------------|
| <b>30%</b> of the installm | ent payment pla         | an                            |                          |                                        |
| 1. Installment June        | 2025                    | £3,724                        |                          |                                        |
| 2. Installment July        | 2025                    | £3,724                        |