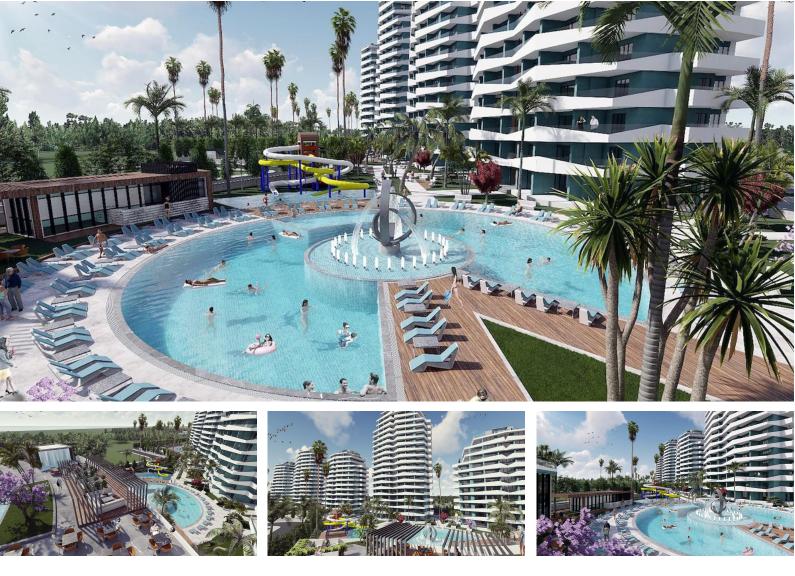

Long Beach, Iskele Long Beach, North Cyprus

- Property Ref: 1692
- Walking distance to the popular Long Beach.
- Hotel facilities and management.
- Payment in installments after receiving the key.
- Hight rental potential and ROI.
- High quality and modern design.

## **About the Project**

This exceptional real estate project is designed to offer a luxurious lifestyle in a stunning location, featuring a blend of modern architecture and natural beauty. Set on a sprawling 2.5-hectare area, the development comprises five blocks with a total of 416 diverse apartment options, alongside a hotel with 60 rooms.

Residents can enjoy breathtaking views of the sea and mountains from spacious penthouses, which include high-end amenities such as a jacuzzi, luxury fitted kitchens, and advanced security systems. The project emphasizes a harmonious living experience, integrating beautifully landscaped areas and a variety of social activities that cater to all ages.

In addition to residential offerings, the development includes recreational facilities such as a playground designed for children's safety and a mini-golf area, promoting physical and mental development while encouraging social interaction.