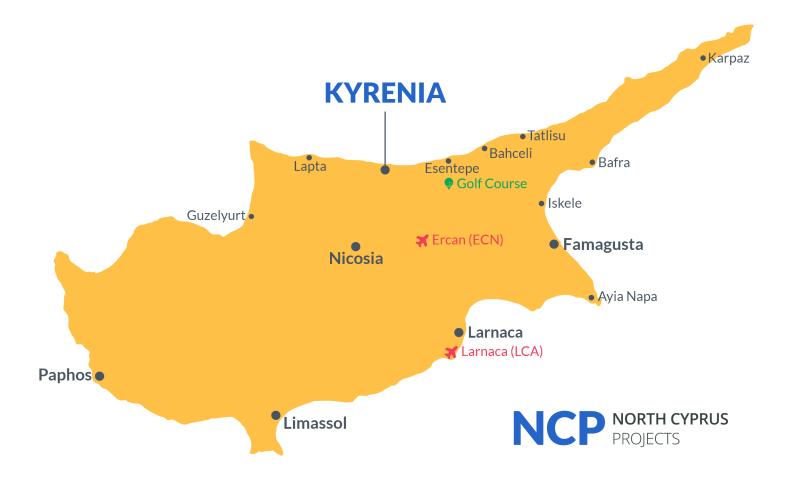

## **Project Location**

This building is situated in the heart ok Kyrenia Town, in North Cyprus.

| Supermarket             | 1 min   |
|-------------------------|---------|
| Pharmacy                | 2 mins  |
| Restaurants and Bars    | 3 mins  |
| Kyrenia State Hospital  | 8 mins  |
| 5 Star Hotel and Casino | 10 mins |

| Old Kyrenia Harbour and Kyrenia<br>Castle | 10<br>mins |  |
|-------------------------------------------|------------|--|
| Beach Club                                | 12 mins    |  |
| St Hilarion Castle                        | 13 mins    |  |
| Ercan Airport                             | 55 mins    |  |