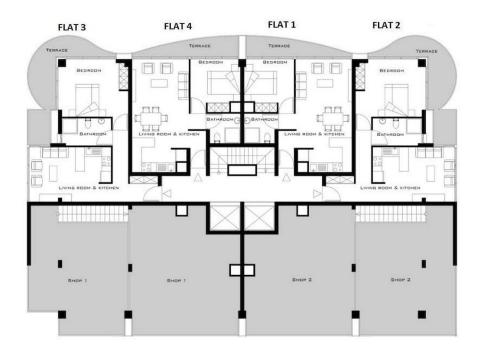

## **One Bedroom Apartment in Kyrenia Center**

**Floor Plan** 

# **Payment Plan For This Property Type**

**Property Info** 

| Туре                     | No                                      |
|--------------------------|-----------------------------------------|
| 1 Bedroom Apartment      | 3                                       |
| Floor                    | Interior                                |
|                          |                                         |
| 1                        | 70.00 m <sup>2</sup>                    |
| <b>1</b> Balcony Terrace | 70.00 m <sup>2</sup> Total Living Space |