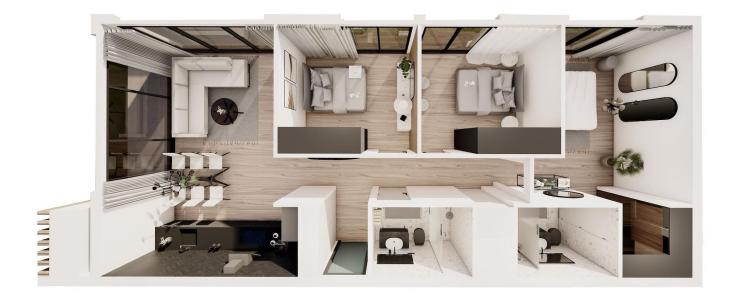

#### **3 Bedrooms**

2 Bathrooms

34 Months Instalments

September 2026 Completion

**Interior Images** 

**Floor Plan** 

The residential offerings include spacious 2 and 3-bedroom apartments, designed with contemporary elegance and filled with natural light through large floor-to-ceiling windows. Each unit boasts open-plan living and dining areas, modern kitchens, and private terraces that provide breathtaking views of the picturesque surroundings.