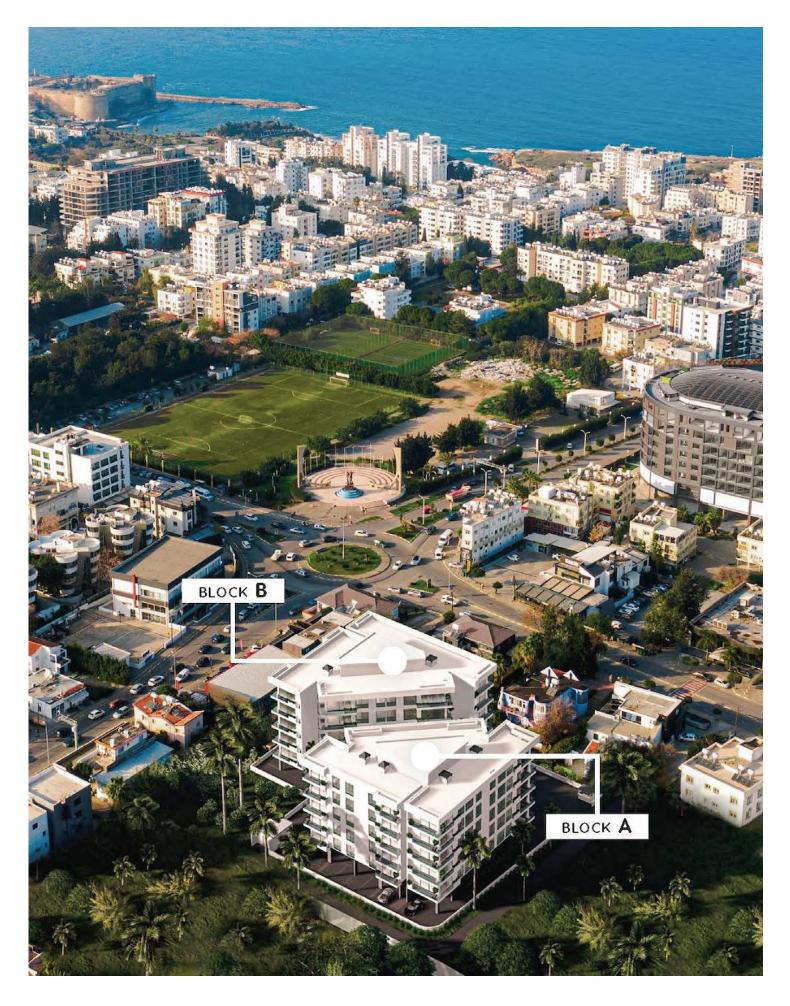

#### Kyrenia Centre, North Cyprus

- Property Ref: 1697
- Central location. Close to hotels, markets, restaurants, cafes, bank, mall, hospitals.
- The buildings in the project are reminiscent of the Park Avenue's iconic architecture, flanking a lush park with tree-lined paths & a garden.
- High quality.
- Flexible payment plan.

## **About the Project**

Introducing an exclusive apartment development located in the heart of Kyrenia, where luxury meets convenience. This prestigious project features a total of 60 high-end units, including 24 beautifully appointed residential apartments and 36 premium office spaces.

The development is thoughtfully designed to reflect iconic architectural styles while emphasizing natural beauty and green spaces. Residents will enjoy easy access to a variety of top-rated amenities, including restaurants, shopping centers, cafes, and entertainment options, all within walking distance.