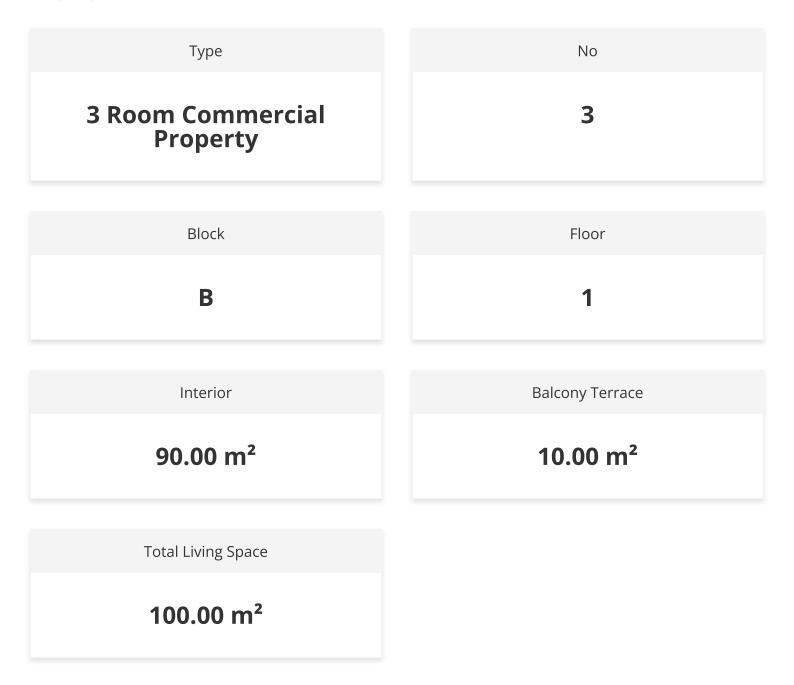

terraces that provide breathtaking views of the picturesque surroundings.

The development is thoughtfully designed to reflect iconic architectural styles while emphasizing natural beauty and green spaces. Residents will enjoy easy access to a variety of top-rated amenities, including restaurants, shopping centers, cafes, and entertainment options, all within walking distance.

With dedicated parking for office spaces and a lush park with tree-lined paths, this project is perfect for discerning individuals seeking a sophisticated lifestyle in a vibrant urban setting. Experience the ultimate in luxurious living and make this exceptional development your new home.



**Construction Status** 

#### April 2025



March 2025





## **Payment Plan For This Property Type**

**Property Info** 





### **Payment Plan For This Property Type**

#### **Payment Plan**

| Current Date<br>May 2025 | Start Date<br>March 2024 | Delivery Date<br><b>September 2026</b> | Price<br><b>£329,950</b> | Initial Payment An £115,482 35% |
|--------------------------|--------------------------|----------------------------------------|--------------------------|---------------------------------|
| <b>33%</b> of the insta  | allment payment pla      | an                                     |                          |                                 |
| 1. Installment J         | June 2025                | £6,806                                 |                          |                                 |
| 2. Installment J         | July 2025                | £6,806                                 |