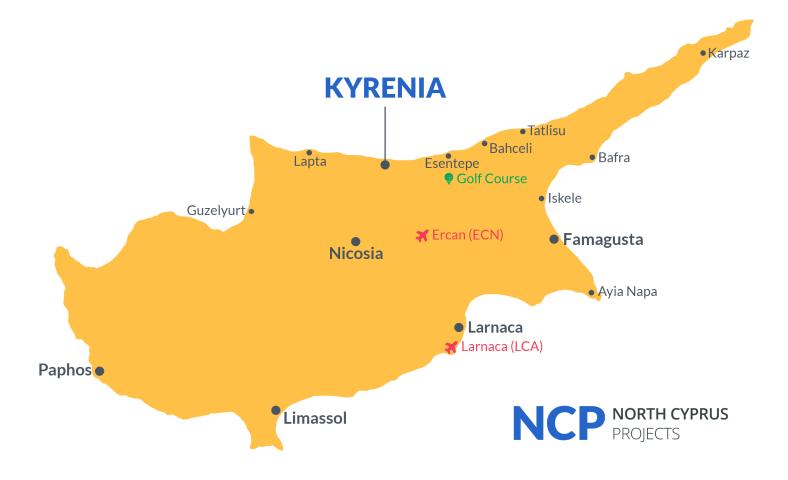

# **Project Location**

The residential complex is located in the heart of the city of Kyrenia.

| 5 Star Hotel and Casino       | 1 min  |
|-------------------------------|--------|
| Pharmacy                      | 1 min  |
| Supermarket                   | 1 min  |
| Kyrenia State Hospital        | 3 mins |
| The English School of Kyrenia | 5 mins |

| Old Kyrenia Harbour and Kyrenia<br>Castle | 7<br>mins | Li |
|-------------------------------------------|-----------|----|
| Girne American University                 | 9 mins    |    |
| St Hilarion Castle                        | 18 mins   |    |
| Ercan Airport                             | 55 mins   |    |