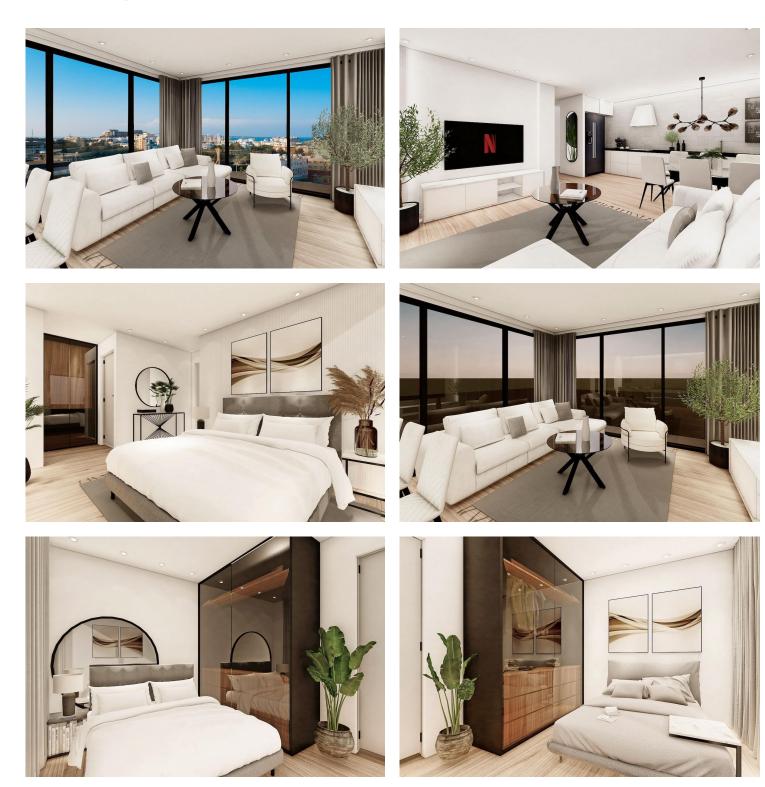

3 Bedrooms

2 Bathrooms

33 Months Instalments

September 2026 Completion

**Interior Images** 

**Floor Plan** 

The residential offerings include spacious 2 and 3-bedroom apartments, designed with contemporary elegance and filled with natural light through large floor-to-ceiling windows. Each unit boasts open-plan living and dining areas, modern kitchens, and private terraces that provide breathtaking views of the picturesque surroundings.