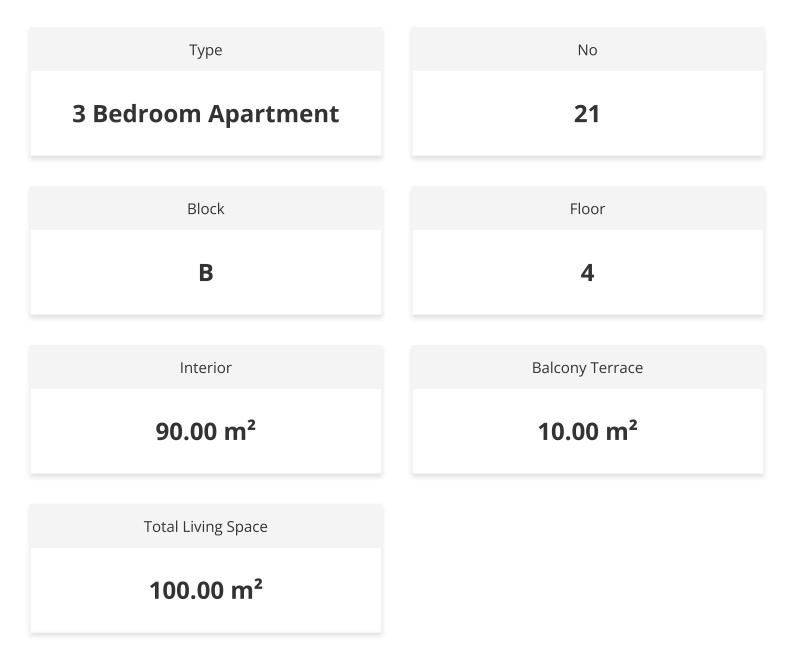

### **Payment Plan For This Property Type**

**Property Info** 

The residential offerings include spacious 2 and 3-bedroom apartments, designed with contemporary elegance and filled with natural light through large floor-to-ceiling windows. Each unit boasts open-plan living and dining areas, modern kitchens, and private terraces that provide breathtaking views of the picturesque surroundings.