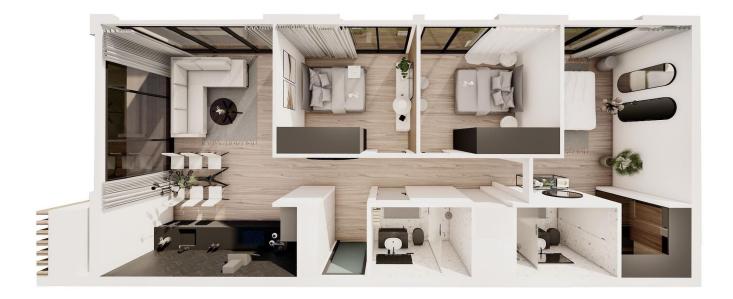

3 Bedrooms

2 Bathrooms

33 Months Instalments

September 2026 Completion

**Interior Images** 

**Floor Plan** 

The residential offerings include spacious 2 and 3-bedroom apartments, designed with contemporary elegance and filled with natural light through large floor-to-ceiling windows. Each unit boasts open-plan living and dining areas, modern kitchens, and private terraces that provide breathtaking views of the picturesque surroundings.