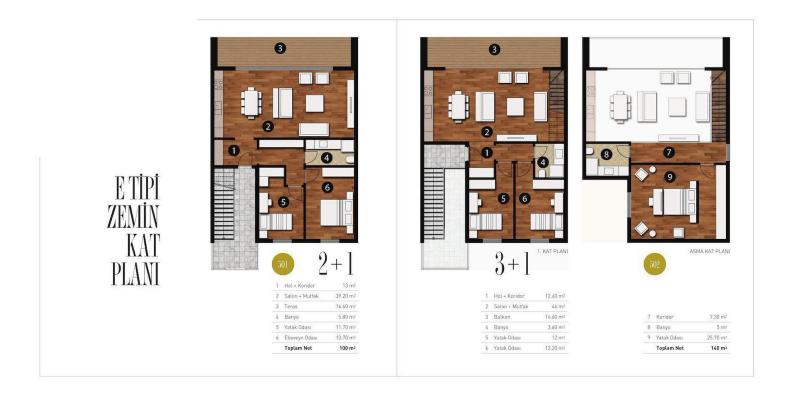

Karaoglanoglu, Kyrenia West, North Cyprus

- Property Ref: 1701
- Ready to move in.
- Walking distance to the beach.
- Swimming pool, gym, spa, sauna in the complex.
- Close to the city center, all urban infrastructure is accessible.
- Very high rental potential. Smart investment.

Starting from **£220,000** 





85 m<sup>2</sup>

2 Bedrooms





1 Bathroom

August 2024 Completion

**Exterior Images** 













**Interior Images** 













Floor Plan





Floor Plan





### **Facilities**



Central Generator System (Communal Areas)



**Fitness** 



**Gardens (Landspaced)** 



**Parking** 



Pool (Outdoor)



Sauna



Spa



#### Site Plan

Karaoglanoglu, Kyrenia West, North Cyprus



# **Project Location**

The project is located in the west area in Kyrenia - Karaoglanoglu.



| 5 stars Hotels and Casinos | 1 min  | Government Hospital           | 13 mins |
|----------------------------|--------|-------------------------------|---------|
| Supermarket                | 1 min  | Kyrenia Harbour               | 15 mins |
| Beach                      | 1 min  | The English School of Kyrenia | 15 mins |
| Restaurants and Bars       | 2 mins | Ercan Airport                 | 60 mins |
| Girne American University  | 5 mins | Larnaca Airpor