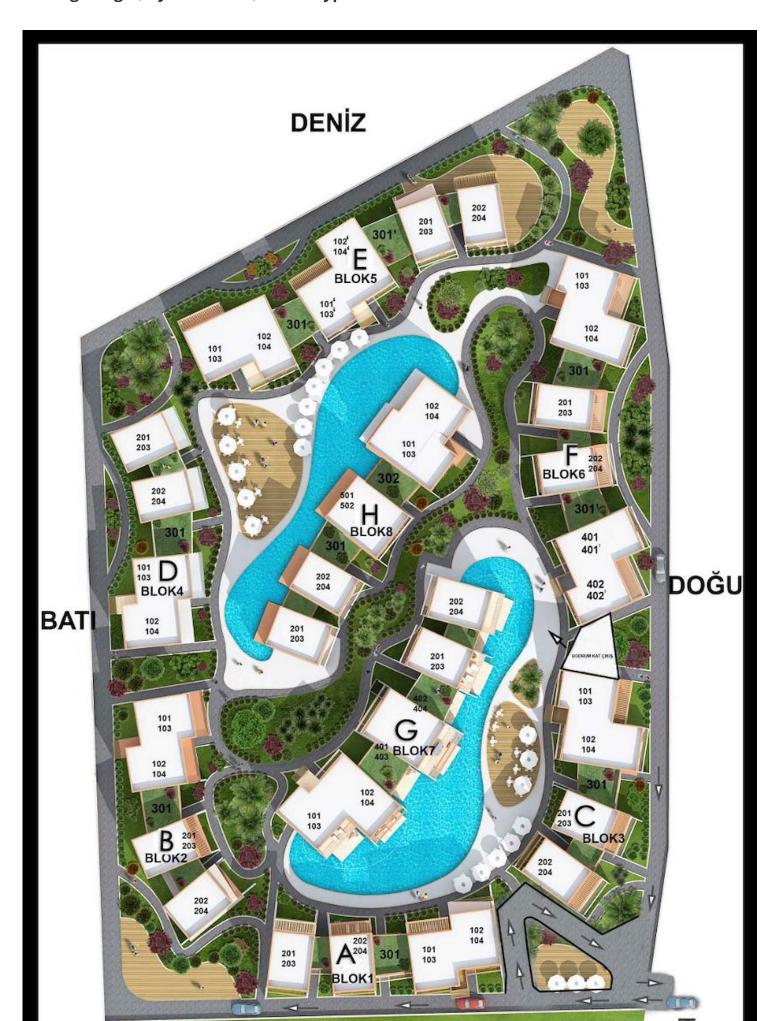

Karaoglanoglu, Kyrenia West, North Cyprus

- Property Ref: 1701
- Ready to move in.
- Walking distance to the beach.
- Swimming pool, gym, spa, sauna in the complex.
- Close to the city center, all urban infrastructure is accessible.
- Very high rental potential. Smart investment.

Starting from **£220,000** 





85 m<sup>2</sup>

2 Bedrooms





1 Bathroom

August 2024 Completion

**Exterior Images** 













**Interior Images** 













Floor Plan





Floor Plan





### **Facilities**



Central Generator System (Communal Areas)



**Fitness** 



**Gardens (Landspaced)** 



**Parking** 



Pool (Outdoor)



Sauna



Spa



#### Site Plan

Karaoglanoglu, Kyrenia West, North Cyprus



# **Project Location**

The project is located in the west area in Kyrenia - Karaoglanoglu.



| 5 stars Hotels and Casinos | 1 min  | Government Hospital           | 13 mins |
|----------------------------|--------|-------------------------------|---------|
| Supermarket                | 1 min  | Kyrenia Harbour               | 15 mins |
| Beach                      | 1 min  | The English School of Kyrenia | 15 mins |
| Restaurants and Bars       | 2 mins | Ercan Airport                 | 60 mins |
| Girne American University  | 5 mins | Larnaca Airport               | 75 mins |



### **About the Project**

Luxurious Living Just Steps from the Sea in Kyrenia Karaoğlanoğlu

Discover a premium lifestyle in the heart of Kyrenia, where modern elegance meets coastal charm. Located just 100