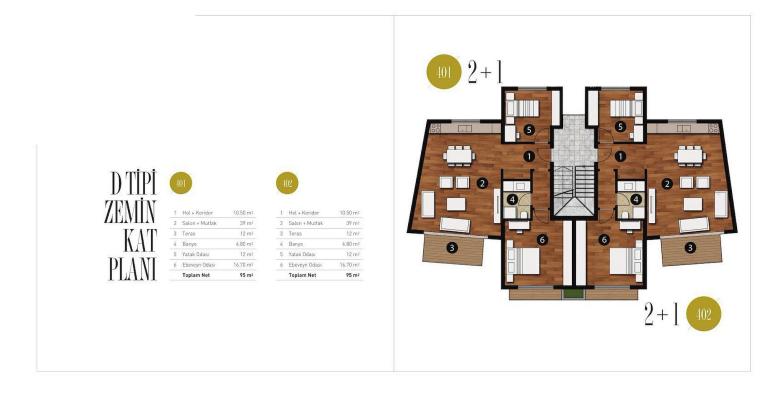

Karaoglanoglu, Kyrenia West, North Cyprus

- Property Ref: 1701
- Ready to move in.
- Walking distance to the beach.
- Swimming pool, gym, spa, sauna in the complex.
- Close to the city center, all urban infrastructure is accessible.
- Very high rental potential. Smart investment.

Starting from **£220,000** 





85 m<sup>2</sup>

2 Bedrooms





1 Bathroom

August 2024 Completion

**Exterior Images** 













**Interior Images** 













Floor Plan





Floor Plan





### **Facilities**



Central Generator System (Communal Areas)



**Fitness** 



**Gardens (Landspaced)** 



**Parking** 



Pool (Outdoor)



Sauna



Spa



#### Site Plan

Karaoglanoglu, Kyrenia West, North Cyprus



# **Project Location**

The project is located in the west area in Kyrenia - Karaoglanoglu.



| 5 stars Hotels and Casinos | 1 min  | Government Hospital           | 13 mins |
|----------------------------|--------|-------------------------------|---------|
| Supermarket                | 1 min  | Kyrenia Harbour               | 15 mins |
| Beach                      | 1 min  | The English School of Kyrenia | 15 mins |
| Restaurants and Bars       | 2 mins | Ercan Airport                 | 60 mins |
| Girne American University  | 5 mins | Larnaca Airp