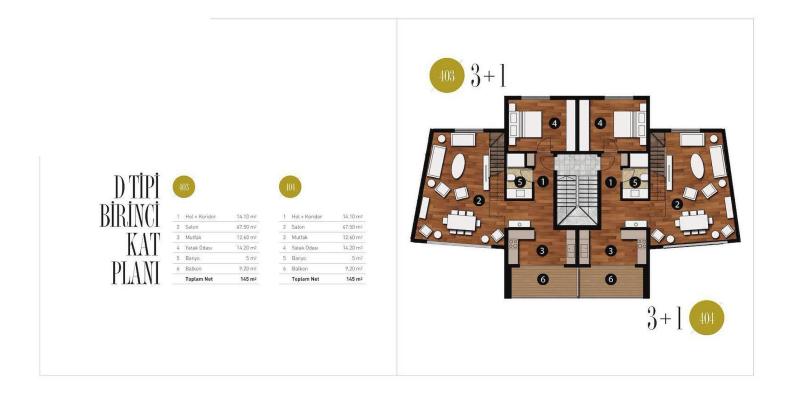

Karaoglanoglu, Kyrenia West, North Cyprus

- Property Ref: 1701
- Ready to move in.
- Walking distance to the beach.
- Swimming pool, gym, spa, sauna in the complex.
- Close to the city center, all urban infrastructure is accessible.
- Very high rental potential. Smart investment.

Starting from **£220,000** 





85 m<sup>2</sup>

2 Bedrooms





1 Bathroom

August 2024 Completion

**Exterior Images** 













**Interior Images** 













Floor Plan





Floor Plan





### **Facilities**



Central Generator System (Communal Areas)



**Fitness** 



**Gardens (Landspaced)** 



**Parking** 



Pool (Outdoor)



Sauna



Spa



#### Site Plan

Karaoglanoglu, Kyrenia West, North Cyprus



# **Project Location**

The project is located in the west area in Kyrenia - Karaoglanoglu.



| 5 stars Hotels and Casinos | 1 min  | Government Hospital           | 13 mins |
|----------------------------|--------|-------------------------------|---------|
| Supermarket                | 1 min  | Kyrenia Harbour               | 15 mins |
| Beach                      | 1 min  | The English School of Kyrenia | 15 mins |
| Restaurants and Bars       | 2 mins | Ercan Airport                 | 60 mins |
| Girne American University  | 5 mins | Larnaca Airport