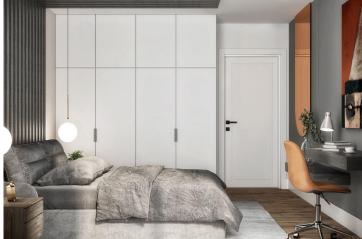

Comfort Glass Windows: Anthracite color aluminum windows with heat insulation offer both style and energy efficiency.

Stylish Interiors: Choose between high gloss or soft-touch acrylic kitchen and bathroom cabinets, complemented by laminated parquet bedroom flooring and 60x60 ceramic tiles in the kitchen and living areas.

Modern Finishes: Decorative suspended ceilings add a touch of sophistication, while top-quality bathroom accessories and a single bowl insert sink ensure a sleek, modern aesthetic.

Convenience: The property is equipped with a Geberit wall-mounted water closet and a reliable generator system.