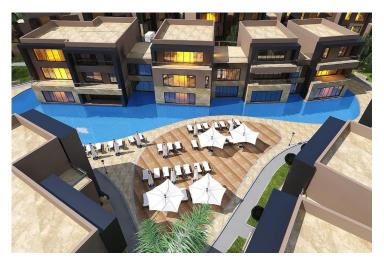

#### Site Plan

Karaoglanoglu, Kyrenia West, North Cyprus

# **Project Location**

The project is located in the west area in Kyrenia - Karaoglanoglu.

| 5 stars Hotels and Casinos | 1 min  | Government Hospital           | 13 mins |
|----------------------------|--------|-------------------------------|---------|
| Supermarket                | 1 min  | Kyrenia Harbour               | 15 mins |
| Beach                      | 1 min  | The English School of Kyrenia | 15 mins |
| Restaurants and Bars       | 2 mins | Ercan Airport                 | 60 mins |
| Girne American University  | 5 mins | Larnaca Airport               | 75 mins |