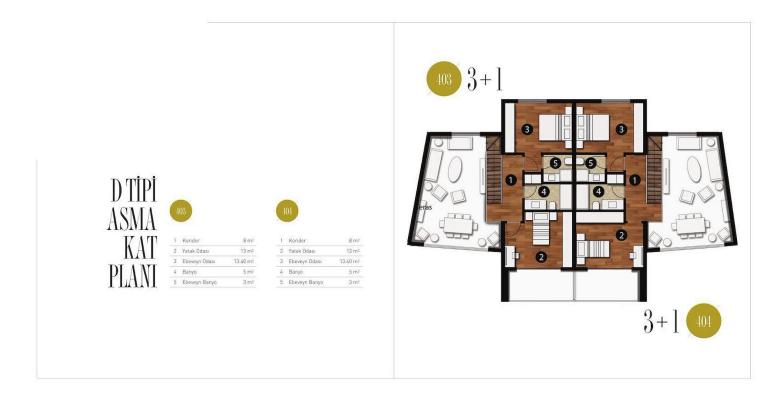

Karaoglanoglu, Kyrenia West, North Cyprus

- Property Ref: 1701
- Ready to move in.
- Walking distance to the beach.
- Swimming pool, gym, spa, sauna in the complex.
- Close to the city center, all urban infrastructure is accessible.
- Very high rental potential. Smart investment.

Starting from **£220,000** 





85 m<sup>2</sup>

2 Bedrooms





1 Bathroom

August 2024 Completion

**Exterior Images** 













**Interior Images** 













Floor Plan





Floor Plan





### **Facilities**



Central Generator System (Communal Areas)



**Fitness** 



**Gardens (Landspaced)** 



**Parking** 



Pool (Outdoor)



Sauna



Spa



#### Site Plan

Karaoglanoglu, Kyrenia West, North Cyprus



# **Project Location**

The project is located in the west area in Kyrenia - Karaoglanoglu.



| 5 stars Hotels and Casinos | 1 min  | Government Hospital           | 13 mins |
|----------------------------|--------|-------------------------------|---------|
| Supermarket                | 1 min  | Kyrenia Harbour               | 15 mins |
| Beach                      | 1 min  | The English School of Kyrenia | 15 mins |
| Restaurants and Bars       | 2 mins | Ercan Airport                 | 60 mins |
| Girne American University  | 5 mins | Larnaca Airport