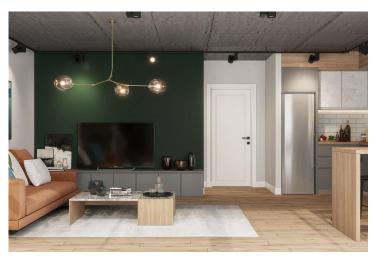

Comfort Glass Windows: Anthracite color aluminum windows with heat insulation offer both style and energy efficiency.

Stylish Interiors: Choose between high gloss or soft-touch acrylic kitchen and bathroom cabinets, complemented by laminated parquet bedroom flooring and 60x60 ceramic tiles in the kitchen and living areas.

Modern Finishes: Decorative suspended ceilings add a touch of sophistication, while top-quality bathroom accessories and a single bowl insert sink ensure a sleek, modern aesthetic.

Convenience: The property is equipped with a Geberit wall-mounted water closet and a reliable generator system.