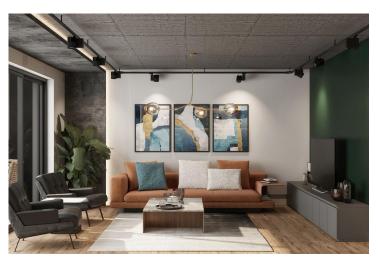

Comfort Glass Windows: Anthracite color aluminum windows with heat insulation offer both style and energy efficiency.

Stylish Interiors: Choose between high gloss or soft-touch acrylic kitchen and bathroom cabinets, complemented by laminated parquet bedroom flooring and 60x60 ceramic tiles in the kitchen and living areas.

Modern Finishes: Decorative suspended ceilings add a touch of sophistication, while top-quality bathroom accessories and a single bowl insert sink ensure a sleek, modern aesthetic.

Convenience: The property is equipped with a Geberit wall-mounted water closet and a reliable generator system.