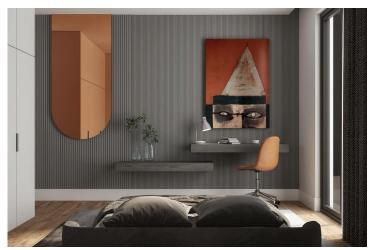

Comfort Glass Windows: Anthracite color aluminum windows with heat insulation offer both style and energy efficiency.

Stylish Interiors: Choose between high gloss or soft-touch acrylic kitchen and bathroom cabinets, complemented by laminated parquet bedroom flooring and 60x60 ceramic tiles in the kitchen and living areas.

Modern Finishes: Decorative suspended ceilings add a touch of sophistication, while top-quality bathroom accessories and a single bowl insert sink ensure a sleek, modern aesthetic.

Convenience: The property is equipped with a Geberit wall-mounted water closet and a reliable generator system.