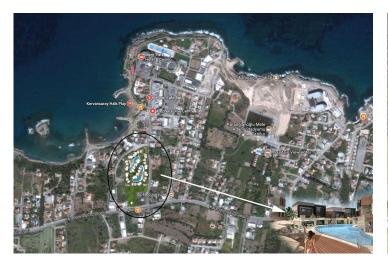

#### Site Plan

Karaoglanoglu, Kyrenia West, North Cyprus

# **Project Location**

The project is located in the west area in Kyrenia - Karaoglanoglu.

| 5 stars Hotels and Casinos | 1 min  | Government Hospital           | 13 mins |
|----------------------------|--------|-------------------------------|---------|
| Supermarket                | 1 min  | Kyrenia Harbour               | 15 mins |
| Beach                      | 1 min  | The English School of Kyrenia | 15 mins |
| Restaurants and Bars       | 2 mins | Ercan Airport                 | 60 mins |
| Girne American University  | 5 mins | Larnaca Airport               | 75 mins |