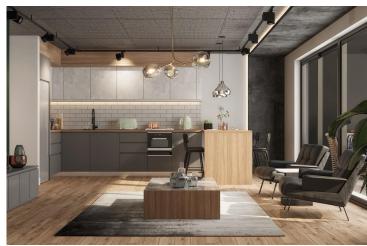

Comfort Glass Windows: Anthracite color aluminum windows with heat insulation offer both style and energy efficiency.

Stylish Interiors: Choose between high gloss or soft-touch acrylic kitchen and bathroom cabinets, complemented by laminated parquet bedroom flooring and 60x60 ceramic tiles in the kitchen and living areas.

Modern Finishes: Decorative suspended ceilings add a touch of sophistication, while top-quality bathroom accessories and a single bowl insert sink ensure a sleek, modern aesthetic.

Convenience: The property is equipped with a Geberit wall-mounted water closet and a reliable generator system.