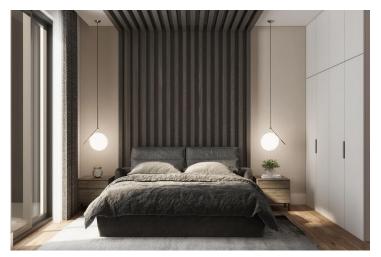

Comfort Glass Windows: Anthracite color aluminum windows with heat insulation offer both style and energy efficiency.

Stylish Interiors: Choose between high gloss or soft-touch acrylic kitchen and bathroom cabinets, complemented by laminated parquet bedroom flooring and 60x60 ceramic tiles in the kitchen and living areas.