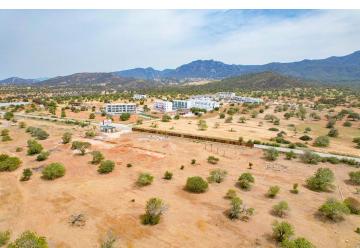

Tatlisu, Kyrenia East, North Cyprus

- Property Ref: 1703
- Sea and mountains view.
- Rich facilities.
- Modern design and high quality.
- Flexible payment plan.

£201,630

83 m<sup>2</sup> to 88 m<sup>2</sup>

2 Bedrooms

1 Bathroom

38 Months Instalments

January 2028 Completion

**Exterior Images** 

**Interior Images** 

**Floor Plan** 

### **About the Project**

Welcome to a hidden paradise in Tatlisu, North Cyprus, where modern luxury meets the timeless beauty of the Mediterranean. This exceptional development offers a sophisticated lifestyle, surrounded by breathtaking landscapes and the serene sounds of the sea.