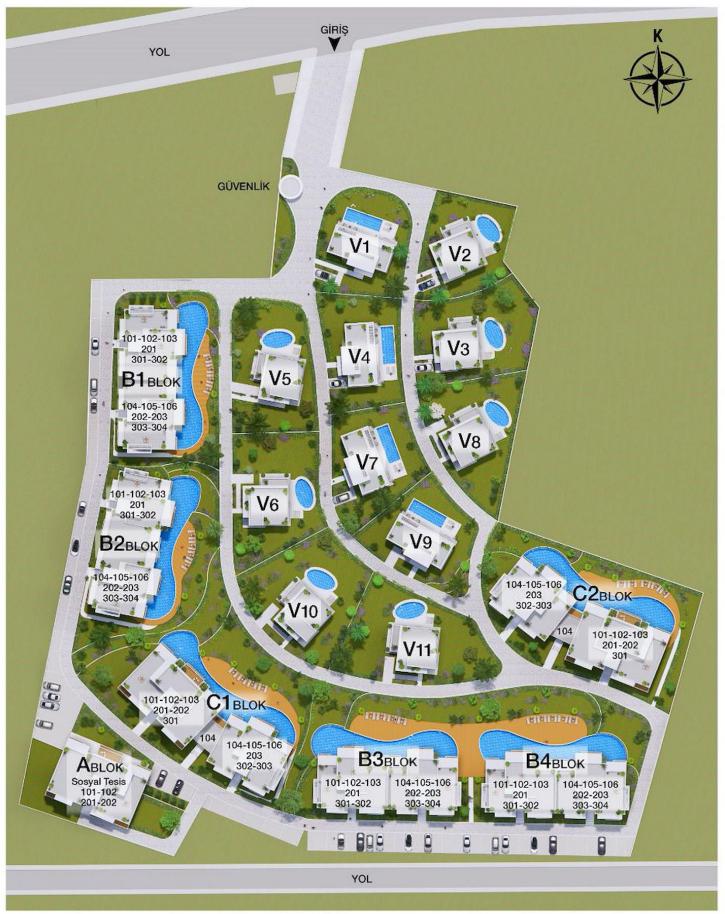

Tatlisu, Kyrenia East, North Cyprus

- Property Ref: 1703
- Sea and mountains view.
- Rich facilities.
- Modern design and high quality.
- Flexible payment plan.

£201,630





83 m<sup>2</sup> to 88 m<sup>2</sup>

2 Bedrooms





1 Bathroom

38 Months Instalments



January 2028 Completion

**Exterior Images** 













**Interior Images** 





**Floor Plan** 



## **Facilities**





















### Site Plan

Tatlisu, Kyrenia East, North Cyprus

### **DENIZ**



## **Project Location**

This beautiful complex is located in the quiet Tatlisu area.



| Cafes and Restaurants  | 2 mins  | Golf Club       | 18 mins |
|------------------------|---------|-----------------|---------|
| Supermarket            | 2 mins  | Famagusta       | 35 mins |
| Beach                  | 5 mins  | Kyrenia         | 40 mins |
| Beach Club             | 10 mins | Ercan Airport   | 55 mins |
| Zambak Holiday Village | 10 mins | Larnaca Airport | 65 mins |



### **About the Project**

Welcome to a hidden paradise in Tatlisu, North Cyprus, where modern luxury meets the timeless beauty of the Mediterranean. This exceptional development offers a sophisticated lifestyle, surrounded by breathtaking landscapes and the serene sounds of the sea.

Imagine waking up to the sunri