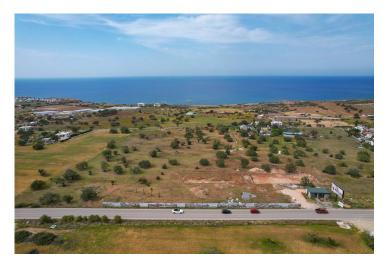

Tatlisu, Kyrenia East, North Cyprus

- Property Ref: 1703
- Sea and mountains view.
- Rich facilities.
- Modern design and high quality.
- Flexible payment plan.

£201,630

83 m<sup>2</sup> to 88 m<sup>2</sup>

2 Bedrooms

1 Bathroom

38 Months Instalments

January 2028 Completion

**Exterior Images** 

**Interior Images** 

**Floor Plan** 

### **About the Project**

Welcome to a hidden paradise in Tatlisu, North Cyprus, where modern luxury meets the timeless beauty of the Mediterranean. This exceptional development offers a sophisticated lifestyle, surrounded by breathtaking landscapes and the serene sounds of the sea.