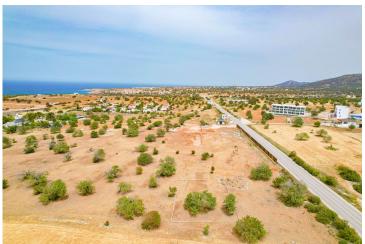

Tatlisu, Kyrenia East, North Cyprus

- Property Ref: 1703
- Sea and mountains view.
- Rich facilities.
- Modern design and high quality.
- Flexible payment plan.

£201,630

83 m<sup>2</sup> to 88 m<sup>2</sup>

2 Bedrooms

1 Bathroom

38 Months Instalments

January 2028 Completion

**Exterior Images** 

**Interior Images** 

**Floor Plan** 

### **About the Project**

Welcome to a hidden paradise in Tatlisu, North Cyprus, where modern luxury meets the timeless beauty of the Mediterranean. This exceptional development offers a sophisticated lifestyle, surrounded by breathtaking landscapes and the serene sounds of the sea.