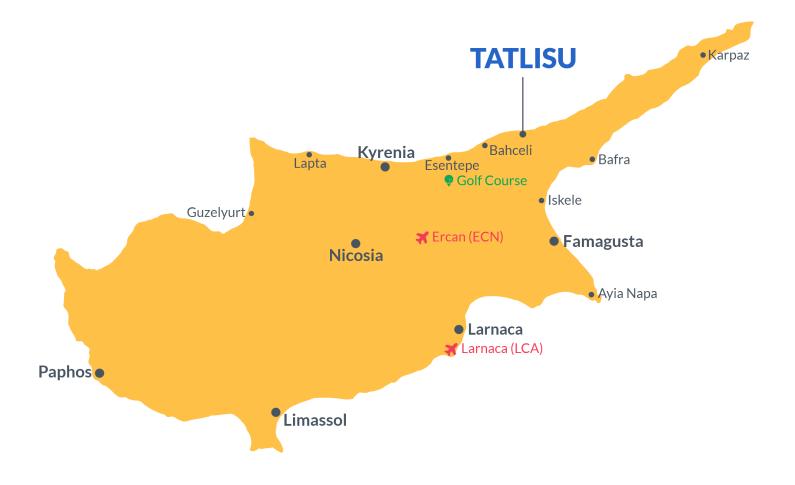

## **Project Location**

This beautiful complex is located in the quiet Tatlisu area.

| Cafes and Restaurants  | 2 mins  | Golf Club       | 18 mins |
|------------------------|---------|-----------------|---------|
| Supermarket            | 2 mins  | Famagusta       | 35 mins |
| Beach                  | 5 mins  | Kyrenia         | 40 mins |
| Beach Club             | 10 mins | Ercan Airport   | 55 mins |
| Zambak Holiday Village | 10 mins | Larnaca Airport | 65 mins |