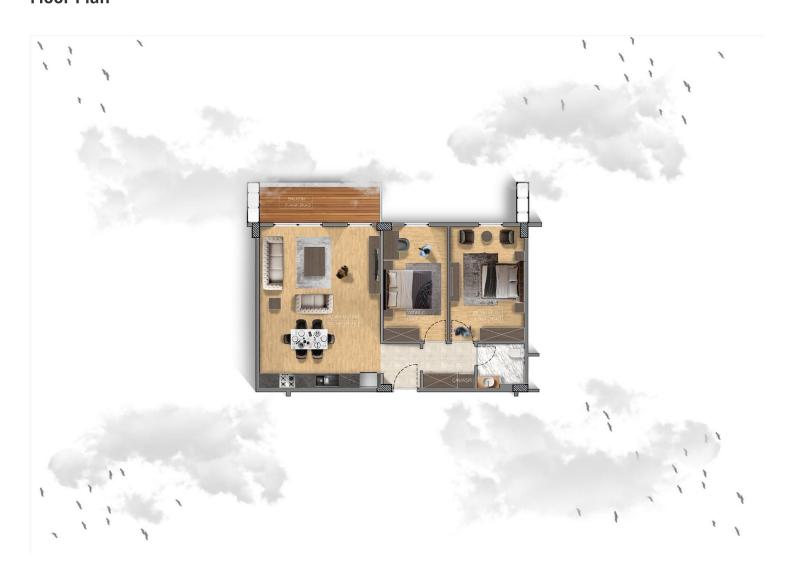

2 Bedrooms

1 Bathroom

38 Months Instalments

January 2028 Completion

**Exterior Images** 

**Interior Images** 

**Floor Plan** 

# **Payment Plan For This Property Type**

**Property Info** 

| Туре                 | No                   |
|----------------------|----------------------|
| 2 Bedroom Apartment  | B1                   |
| Block                | Floor                |
| В1                   | 0                    |
| Interior             | Balcony Terrace      |
| 72.00 m²             | 13.00 m <sup>2</sup> |
| Total Living Space   |                      |
| 85.00 m <sup>2</sup> |                      |