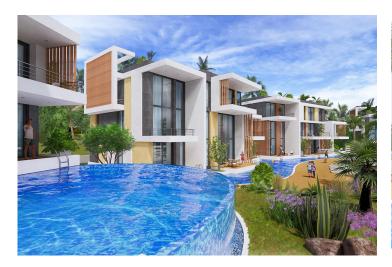

Tatlisu, Kyrenia East, North Cyprus

- Property Ref: 1703
- Sea and mountains view.
- Rich facilities.
- Modern design and high quality.
- Flexible payment plan.

£201,630

83 m<sup>2</sup> to 88 m<sup>2</sup>

### **About the Project**

Welcome to a hidden paradise in Tatlisu, North Cyprus, where modern luxury meets the timeless beauty of the Mediterranean. This exceptional development offers a sophisticated lifestyle, surrounded by breathtaking landscapes and the serene sounds of the sea.

Imagine waking up to the sunrise over crystal-clear waters, with views that inspire your day. This prestigious collection features 85 beautifully designed apartments and 11 luxurious villas, each crafted with meticulous attention to detail. Whether you prefer the airy feel of a loft, the elegance of a standard apartment, or the cozy charm of a studio, you'll find a home that suits your lifestyle.

Set in the stunning natural beauty of Tatlisu, each villa offers a private garden oasis, while the spacious apartments provide a perfect blend of comfort and style. This is your opportunity to embrace a life where luxury and tranquility are the norm, in one of North Cyprus's most coveted locations. Welcome to your new home, where every day feels extraordinary.