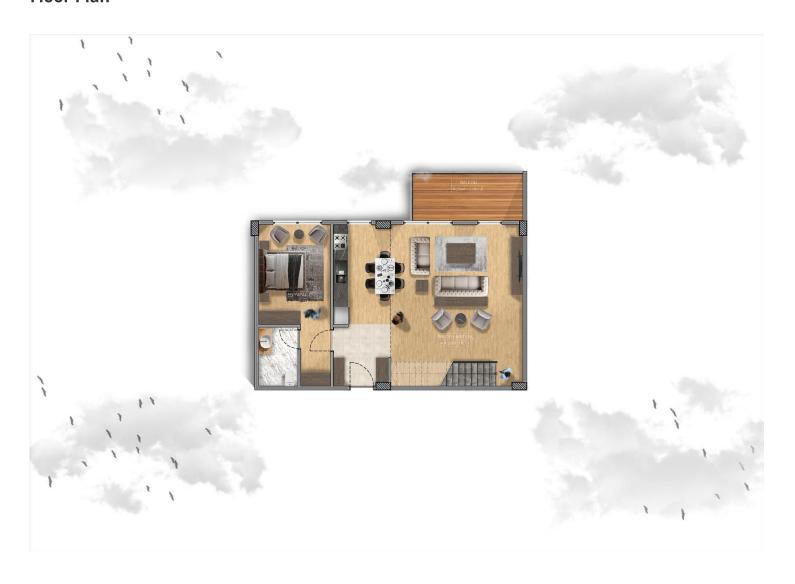

3 Bedrooms

2 Bathrooms

38 Months Instalments

January 2028 Completion

**Exterior Images** 

**Interior Images** 

Floor Plan