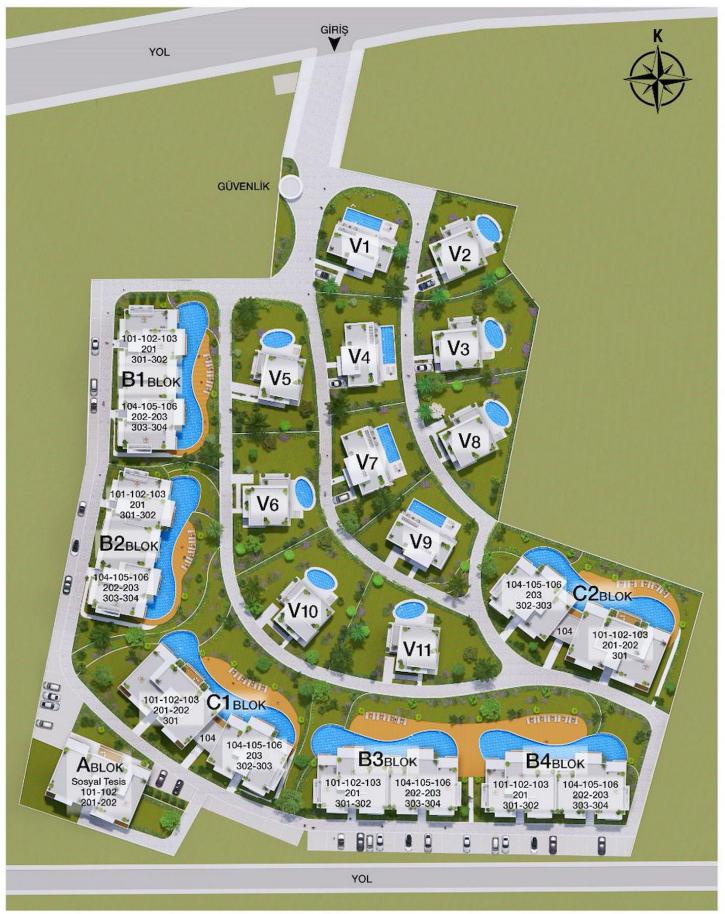

Tatlisu, Kyrenia East, North Cyprus

- Property Ref: 1704
- Sea and mountains view.
- Rich facilities.
- Modern design and high quality.
- Flexible payment plan.

£296,100





120 m<sup>2</sup> to 132 m<sup>2</sup>

3 Bedrooms





2 Bathrooms

38 Months Instalments



January 2028 Completion

**Exterior Images** 













**Interior Images** 













Floor Plan



## **Facilities**





















#### Site Plan

Tatlisu, Kyrenia East, North Cyprus

#### **DENIZ**



# **Project Location**

This beautiful complex is located in the quiet Tatlisu area.



| Cafes and Restaurants  | 2 mins  | Golf Club       | 18 mins |
|------------------------|---------|-----------------|---------|
| Supermarket            | 2 mins  | Famagusta       | 35 mins |
| Beach                  | 5 mins  | Kyrenia         | 40 mins |
| Beach Club             | 10 mins | Ercan Airport   | 55 mins |
| Zambak Holiday Village | 10 mins | Larnaca Airport | 65 mins |



## **About the Project**

Welcome to a hidden paradise in Tatlisu, North Cyprus, where modern luxury meets the timeless beauty of the Mediterranean. This exceptional development offers a sophisticated lifestyle, surrounded by breathtaking landscapes and the serene sounds of the sea.

Imagine waking up to the sunrise