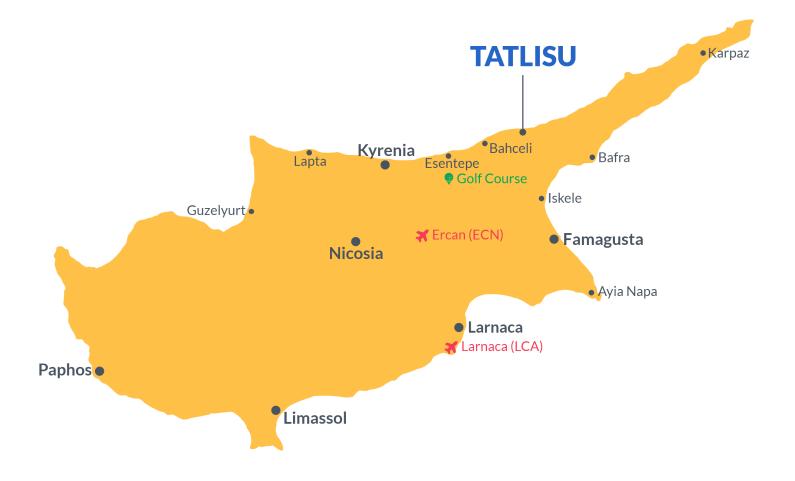

## **Project Location**

This beautiful complex is located in the quiet Tatlisu area.

| Cafes and Restaurants  | 2 mins  | Golf Club       | 18 mins |
|------------------------|---------|-----------------|---------|
| Supermarket            | 2 mins  | Famagusta       | 35 mins |
| Beach                  | 5 mins  | Kyrenia         | 40 mins |
| Beach Club             | 10 mins | Ercan Airport   | 55 mins |
| Zambak Holiday Village | 10 mins | Larnaca Airport | 65 mins |