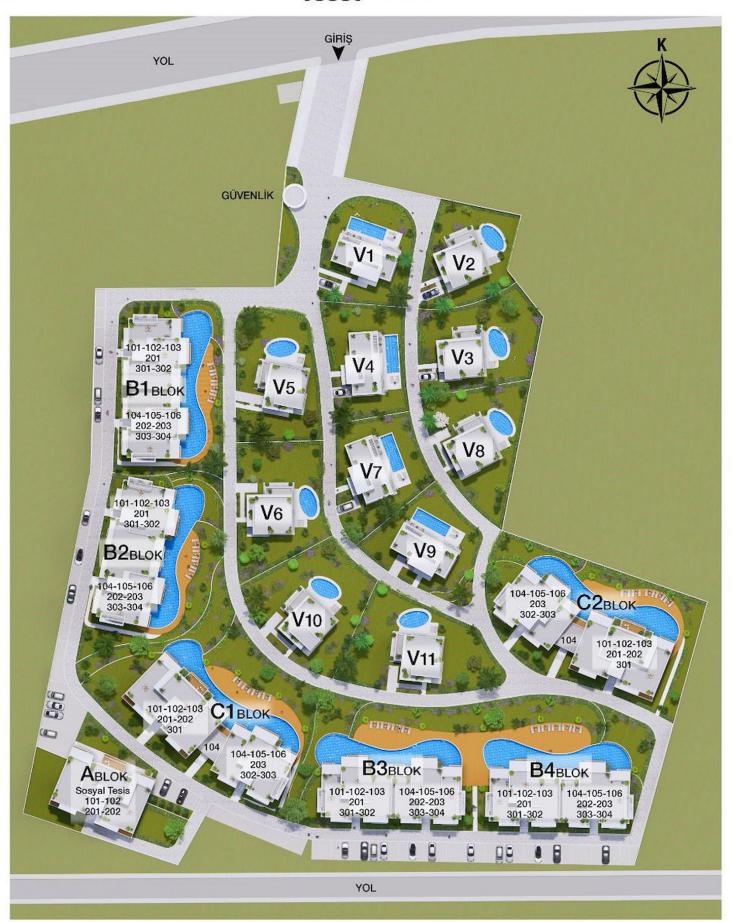

Tatlisu, Kyrenia East, North Cyprus

- Property Ref: 1705
- Sea and mountains view.
- Rich facilities.
- Modern design and high quality.
- Flexible payment plan.

Starting from £112,700





45 m<sup>2</sup>

Studio





1 Bathroom

38 Months **Instalments** 



**Exterior Images** 













Floor Plan





### **Facilities**





















#### Site Plan

Tatlisu, Kyrenia East, North Cyprus

### **DENIZ**



## **Project Location**

This beautiful complex is located in the quiet Tatlisu area.



| Cafes and Restaurants  | 2 mins  | Golf Club       | 18 mins |
|------------------------|---------|-----------------|---------|
| Supermarket            | 2 mins  | Famagusta       | 35 mins |
| Beach                  | 5 mins  | Kyrenia         | 40 mins |
| Beach Club             | 10 mins | Ercan Airport   | 55 mins |
| Zambak Holiday Village | 10 mins | Larnaca Airport | 65 mins |



### **About the Project**

Welcome to a hidden paradise in Tatlisu, North Cyprus, where modern luxury meets the timeless beauty of the Mediterranean. This exceptional development offers a sophisticated lifestyle, surrounded by breathtaking landscapes and the serene sounds of the sea.

Imagine waking up to the sunri