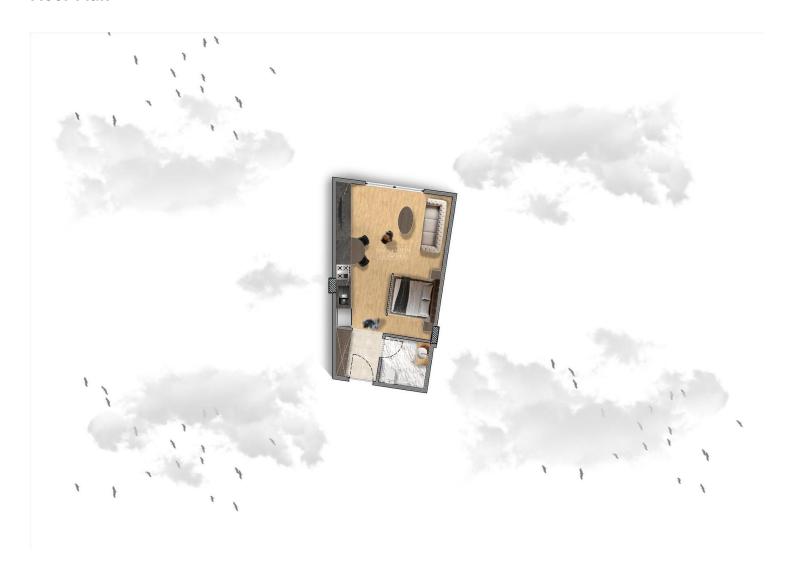

Tatlisu, Kyrenia East, North Cyprus

- Property Ref: 1705
- Sea and mountains view.
- Rich facilities.
- Modern design and high quality.
- Flexible payment plan.

Starting from £112,700

45 m<sup>2</sup>

Studio

1 Bathroom

38 Months **Instalments** 

**Exterior Images** 

Floor Plan

# **Payment Plan For This Property Type**

**Property Info** 

| Туре                 | No                  |
|----------------------|---------------------|
| Studio Apartment     | 1                   |
| Block                | Floor               |
| D1                   | 0                   |
| Interior             | Balcony Terrace     |
| 38.00 m <sup>2</sup> | 7.00 m <sup>2</sup> |
| Total Living Space   |                     |
| 45.00 m <sup>2</sup> |                     |