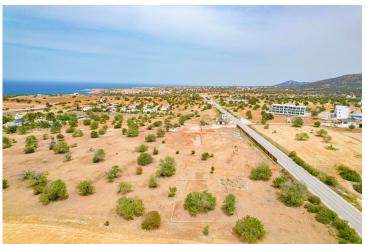

Tatlisu, Kyrenia East, North Cyprus

- Property Ref: 1706
- Sea and mountains view.
- Rich facilities.
- Modern design and high quality.
- Flexible payment plan.

£138,650

58 m<sup>2</sup> to 64 m<sup>2</sup>

## **Project Location**

This beautiful complex is located in the quiet Tatlisu area.

| Cafes and Restaurants  | 2 mins  | Golf Club       | 18 mins |
|------------------------|---------|-----------------|---------|
| Supermarket            | 2 mins  | Famagusta       | 35 mins |
| Beach                  | 5 mins  | Kyrenia         | 40 mins |
| Beach Club             | 10 mins | Ercan Airport   | 55 mins |
| Zambak Holiday Village | 10 mins | Larnaca Airport | 65 mins |

### **About the Project**

Welcome to a hidden paradise in Tatlisu, North Cyprus, where modern luxury meets the timeless beauty of the Mediterranean. This exceptional development offers a sophisticated lifestyle, surrounded by breathtaking landscapes and the serene sounds of the sea.