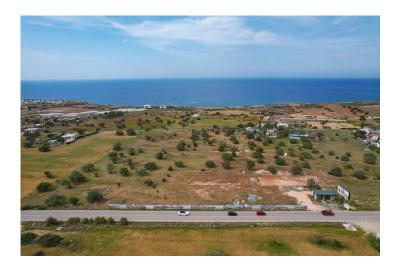

Tatlisu, Kyrenia East, North Cyprus

- Property Ref: 1706
- Sea and mountains view.
- Rich facilities.
- Modern design and high quality.
- Flexible payment plan.

£138,650

58 m<sup>2</sup> to 64 m<sup>2</sup>

## **Project Location**

This beautiful complex is located in the quiet Tatlisu area.

| Cafes and Restaurants  | 2 mins  | Golf Club       | 18 mins |
|------------------------|---------|-----------------|---------|
| Supermarket            | 2 mins  | Famagusta       | 35 mins |
| Beach                  | 5 mins  | Kyrenia         | 40 mins |
| Beach Club             | 10 mins | Ercan Airport   | 55 mins |
| Zambak Holiday Village | 10 mins | Larnaca Airport | 65 mins |

### **About the Project**

Welcome to a hidden paradise in Tatlisu, North Cyprus, where modern luxury meets the timeless beauty of the Mediterranean. This exceptional development offers a sophisticated lifestyle, surrounded by breathtaking landscapes and the serene sounds of the sea.