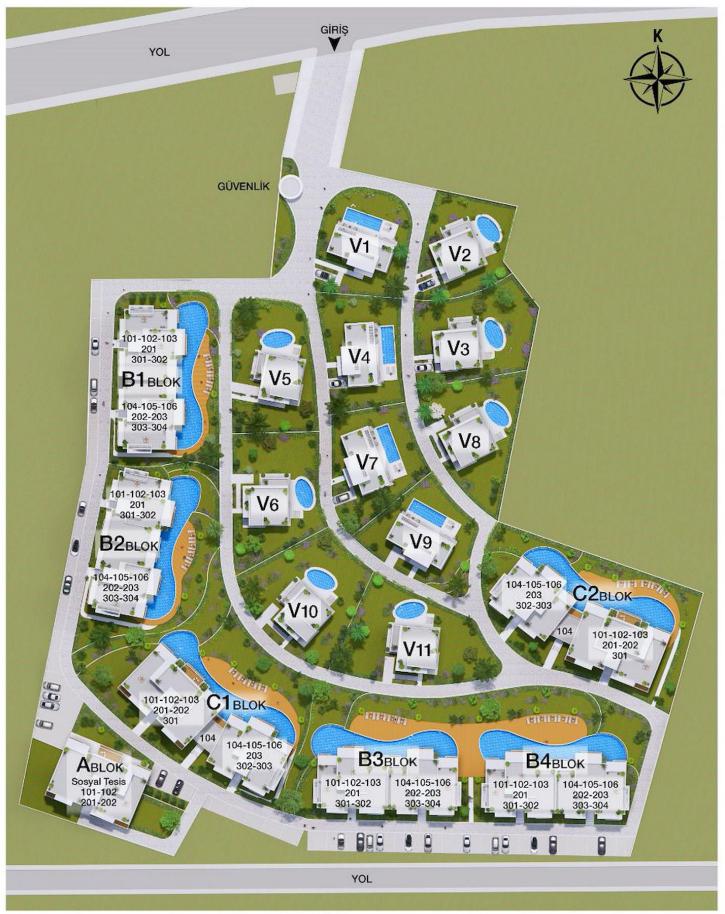

Tatlisu, Kyrenia East, North Cyprus

- Property Ref: 1706
- Sea and mountains view.
- Rich facilities.
- Modern design and high quality.
- Flexible payment plan.

£138,650





58 m<sup>2</sup> to 64 m<sup>2</sup>

1 Bedroom





1 Bathroom

38 Months **Instalments** 





**Exterior Images** 













**Interior Images** 





**Floor Plan** 





## **Facilities**





















#### Site Plan

Tatlisu, Kyrenia East, North Cyprus

#### **DENIZ**



## **Project Location**

This beautiful complex is located in the quiet Tatlisu area.



| Cafes and Restaurants  | 2 mins  | Golf Club       | 18 mins |
|------------------------|---------|-----------------|---------|
| Supermarket            | 2 mins  | Famagusta       | 35 mins |
| Beach                  | 5 mins  | Kyrenia         | 40 mins |
| Beach Club             | 10 mins | Ercan Airport   | 55 mins |
| Zambak Holiday Village | 10 mins | Larnaca Airport | 65 mins |



### **About the Project**

Welcome to a hidden paradise in Tatlisu, North Cyprus, where modern luxury meets the timeless beauty of the Mediterranean. This exceptional development offers a sophisticated lifestyle, surrounded by breathtaking landscapes and the serene sounds of the sea.

Imagine waking up to the sunri