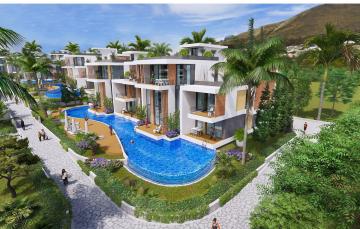

Tatlisu, Kyrenia East, North Cyprus

- Property Ref: 1706
- Sea and mountains view.
- Rich facilities.
- Modern design and high quality.
- Flexible payment plan.

£138,650

58 m<sup>2</sup> to 64 m<sup>2</sup>

### **About the Project**

Welcome to a hidden paradise in Tatlisu, North Cyprus, where modern luxury meets the timeless beauty of the Mediterranean. This exceptional development offers a sophisticated lifestyle, surrounded by breathtaking landscapes and the serene sounds of the sea.

Imagine waking up to the sunrise over crystal-clear waters, with views that inspire your day. This prestigious collection features 85 beautifully designed apartments and 11 luxurious villas, each crafted with meticulous attention to detail. Whether you prefer the airy feel of a loft, the elegance of a standard apartment, or the cozy charm of a studio, you'll find a home that suits your lifestyle.

Beyond your residence, indulge in premium amenities designed for relaxation and leisure. Enjoy a swim in the expansive pool, stay active on the tennis or basketball courts, work out in the state-of-the-art fitness center, or unwind in the tranquil spa.

Set in the stunning natural beauty of Tatlisu, each villa offers a private garden oasis, while the spacious apartments provide a perfect blend of comfort and style. This is your opportunity to embrace a life where luxury and tranquility are the norm, in one of North Cyprus's most coveted locations. Welcome to your new home, where every day feels extraordinary.