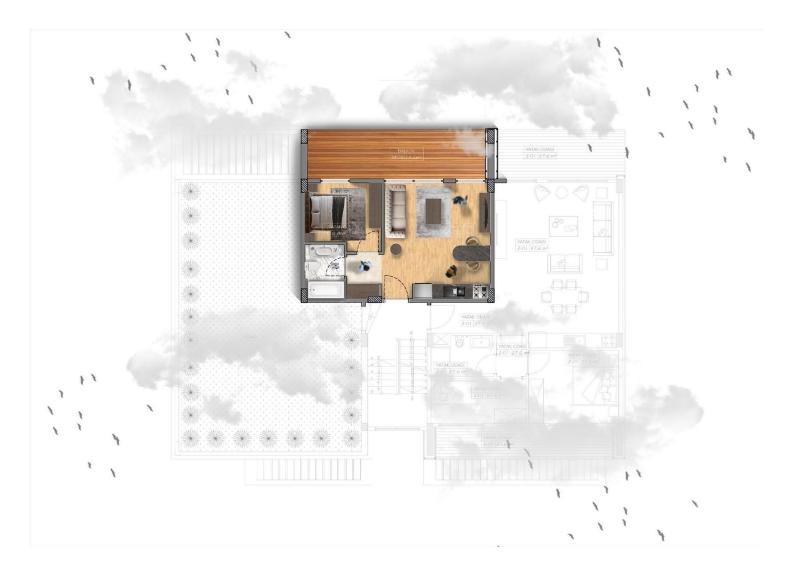

## **Payment Plan For This Property Type**

**Property Info** 

| Туре                 | No                  |
|----------------------|---------------------|
| 1 Bedroom Apartment  | <b>A</b> 3          |
| Block                | Floor               |
| C1                   | 0                   |
| Interior             | Balcony Terrace     |
| 51.00 m²             | 7.00 m <sup>2</sup> |
| Total Living Space   |                     |
| 58.00 m <sup>2</sup> |                     |