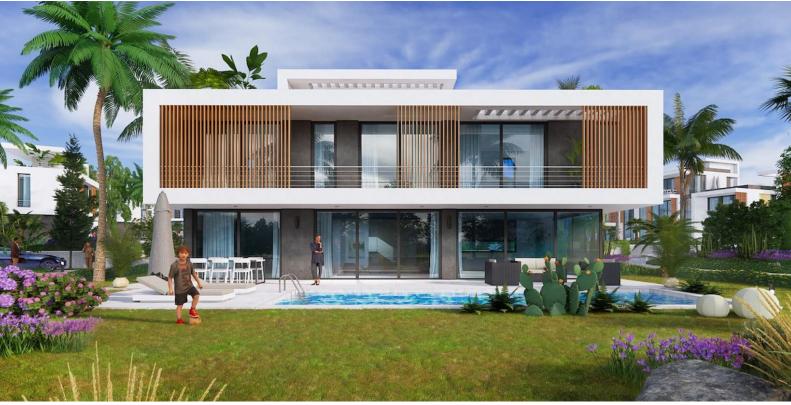

Tatlisu, Kyrenia East, North Cyprus

• Property Ref: 1708

£650,480

222 m<sup>2</sup>

4 Bedrooms

3 Bathrooms

38 Months Instalments

**Exterior Images** 

### **About the Project**

Welcome to a hidden paradise in Tatlisu, North Cyprus, where modern luxury meets the timeless beauty of the Mediterranean. This exceptional development offers a sophisticated lifestyle, surrounded by breathtaking landscapes and the serene sounds of the sea.

Imagine waking up to the sunrise over crystal-clear waters, with views that inspire your day. This prestigious collection features 85 beautifully designed apartments and 11 luxurious villas, each crafted with meticulous attention to detail. Whether you prefer the airy feel of a loft, the elegance of a standard apartment, or the cozy charm of a studio, you'll find a home that suits your lifestyle.

Set in the stunning natural beauty of Tatlisu, each villa offers a private garden oasis, while the spacious apartments provide a perfect blend of comfort and style. This is your opportunity to embrace a life where luxury and tranquility are the norm, in one of North Cyprus's most coveted locations. Welcome to your new home, where every day feels extraordinary.