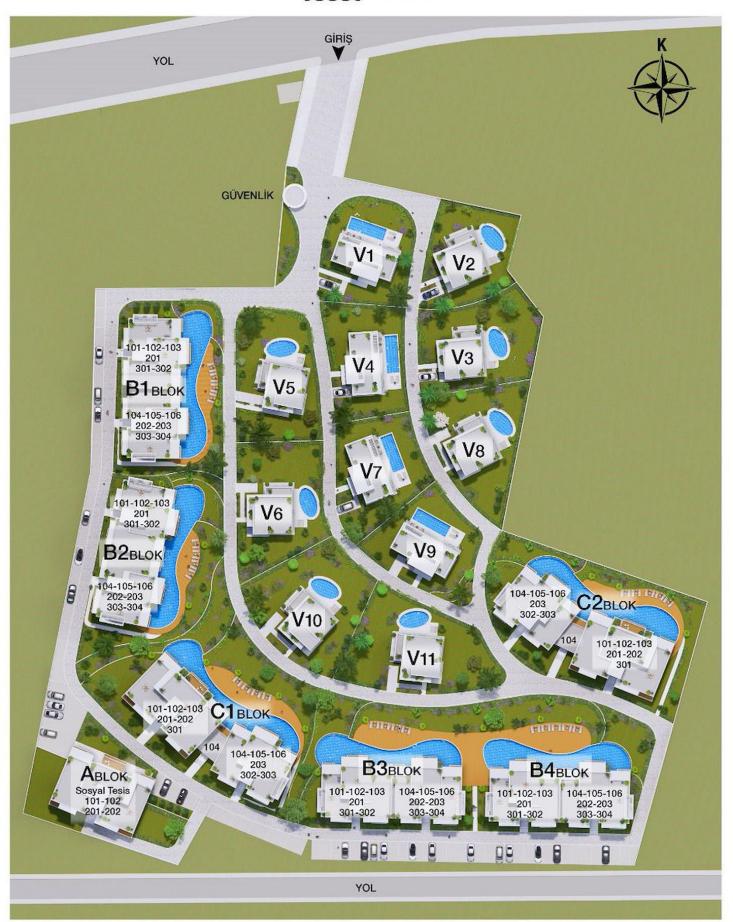

Tatlisu, Kyrenia East, North Cyprus

• Property Ref: 1708

£650,480



222 m<sup>2</sup>



4 Bedrooms



3 Bathrooms



38 Months Instalments





**Exterior Images** 













#### **Floor Plan**





## **Facilities**





















#### Site Plan

Tatlisu, Kyrenia East, North Cyprus

### **DENIZ**



# **Project Location**

This beautiful complex is located in the quiet Tatlisu area.



| Cafes and Restaurants  | 2 mins  | Golf Club       | 18 mins |
|------------------------|---------|-----------------|---------|
| Supermarket            | 2 mins  | Famagusta       | 35 mins |
| Beach                  | 5 mins  | Kyrenia         | 40 mins |
| Beach Club             | 10 mins | Ercan Airport   | 55 mins |
| Zambak Holiday Village | 10 mins | Larnaca Airport | 65 mins |



### **About the Project**

Welcome to a hidden paradise in Tatlisu, North Cyprus, where modern luxury meets the timeless beauty of the Mediterranean. This exceptional development offers a sophisticated lifestyle, surrounded by breathtaking landscapes and the serene sounds of the sea.

Imagine waking up to the sunris