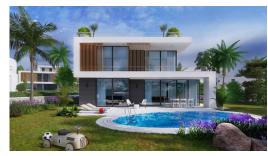

Tatlisu, Kyrenia East, North Cyprus

• Property Ref: 1708

£650,480

222 m<sup>2</sup>

4 Bedrooms

3 Bathrooms

38 Months Instalments

**Exterior Images** 

Beyond your residence, indulge in premium amenities designed for relaxation and leisure. Enjoy a swim in the expansive pool, stay active on the tennis or basketball courts, work out in the state-of-the-art fitness center, or unwind in the tranquil spa.

Set in the stunning natural beauty of Tatlisu, each villa offers a private garden oasis, while the spacious apartments provide a perfect blend of comfort and style. This is your opportunity to embrace a life where luxury and tranquility are the norm, in one of North Cyprus's most coveted locations. Welcome to your new home, where every day feels extraordinary.