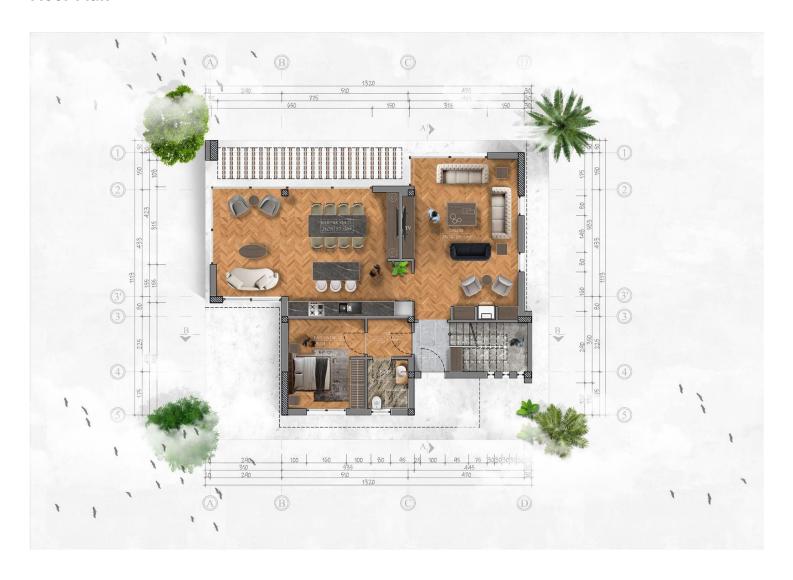

#### **Floor Plan**

# **Payment Plan For This Property Type**

**Property Info** 

| Туре                  | No                    |
|-----------------------|-----------------------|
| 4 Bedroom Villa       | 4                     |
| Block                 | Floor                 |
| V                     | 0                     |
| Interior              | Total Living Space    |
| 222.00 m <sup>2</sup> | 222.00 m <sup>2</sup> |