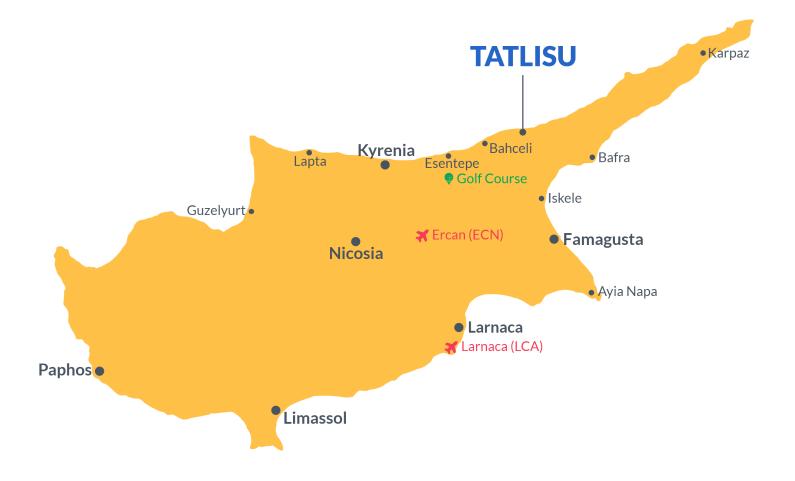

# **Project Location**

This beautiful complex is located in the quiet Tatlisu area.

| Cafes and Restaurants  | 2 mins  | Golf Club       | 18 mins |
|------------------------|---------|-----------------|---------|
| Supermarket            | 2 mins  | Famagusta       | 35 mins |
| Beach                  | 5 mins  | Kyrenia         | 40 mins |
| Beach Club             | 10 mins | Ercan Airport   | 55 mins |
| Zambak Holiday Village | 10 mins | Larnaca Airport | 65 mins |