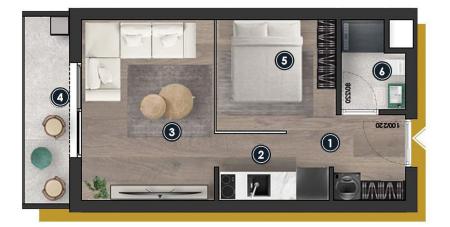

## <u>1+0</u>

| TOPLAM NET ALAN<br>TOPLAM BRÜT ALAN | 33,10 m²<br>35,81 m² |
|-------------------------------------|----------------------|
| 1.Giriş Holü                        | 3,27 m²              |
| 2.Mutfak                            | 3,74 m²              |
| 3.Salon                             | 12,46 m²             |
| 4.Balkon                            | 4,05 m²              |
| 5.Yatak Odası                       | 6,37 m²              |
| 6.Banyo                             |                      |