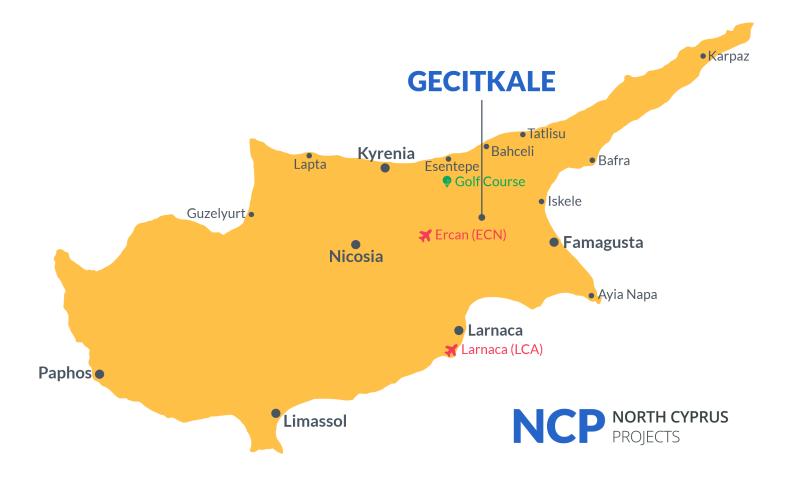

## **Project Location**

The project is located in Geçitkale, Famagusta.

| Pharmacy              | 5 mins  | Famagusta       | 25 mins |
|-----------------------|---------|-----------------|---------|
| Supermarket           | 5 mins  | Ercan Airport   | 40 mins |
| Cafes and Restaurants | 10 mins | Nicosia         | 45 mins |
| Long Beach            | 20 mins | Larnaca Airport | 50 mins |
| Mckenzie Beach Club   | 22 mins | Kyrenia         | 50 mins |