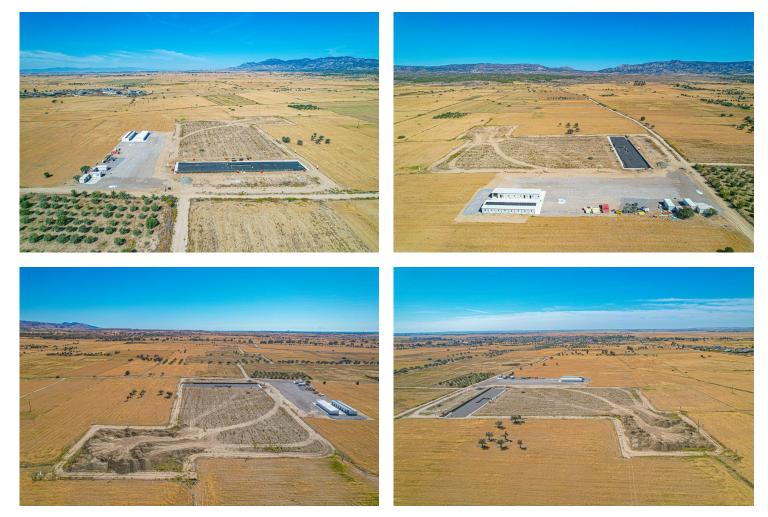

phistication, with each residence thoughtfully designed to offer spacious living areas, premium finishes, and breathtaking views of the surrounding landscape.

The development is more than just a place to live—it's a retreat from the hustle and bustle, offering residents the peace and privacy they crave, while still being conveniently connected to the rest of the island. Enjoy the perfect balance of rural charm and modern convenience, with easy access to local amenities, cultural landmarks, and pristine beaches.

Whether you're looking for a permanent residence, a holiday getaway, or a savvy investment, this project in Geçitkale promises to deliver on all fronts. Experience the best of North Cyprus living, where every day feels like a getaway.



**Construction Status** 

#### April 2025



#### March 2025





## **Payment Plan For This Property Type**

#### **Property Info**





#### **Payment Plan For This Property Type**

**Payment Plan** 

|                            | Start Date<br>December 2024 | Delivery D<br>Decemb |              | Price<br><b>£51,900</b> | Initial Pay<br><b>£18,165</b> | ment Amount |
|----------------------------|-----------------------------|----------------------|--------------|-------------------------|-------------------------------|-------------|
| <b>65%</b> of the installm | nent payment plan           |                      |              |                         |                               |             |
| 1. Installment Jun         | e 2025                      | £1,089               | 25. Installm | ent June 2027           | :