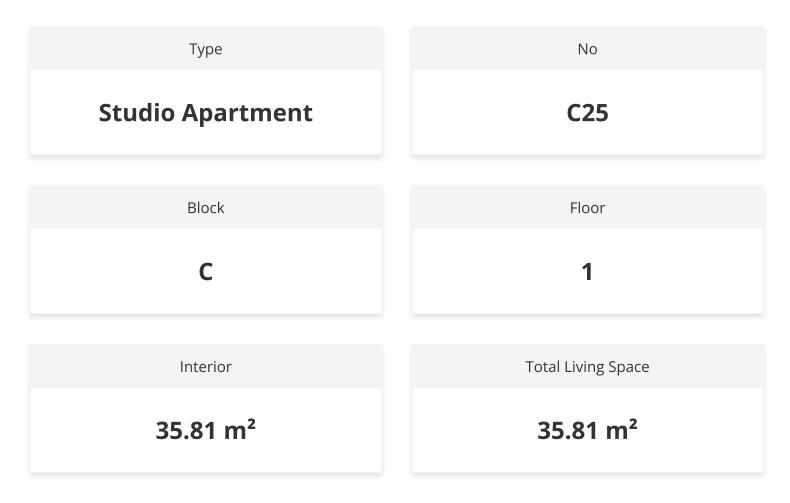

## <u>1+0</u>

| TOPLAM NET ALAN<br>TOPLAM BRÜT ALAN | 33,10 m²<br>35,81 m² |
|-------------------------------------|----------------------|
| 1.Giriş Holü                        | 3,27 m²              |
| 2.Mutfak                            | 3,74 m²              |
| 3.Salon                             | 12,46 m²             |
| 4.Balkon                            | 4,05 m²              |
| 5.Yatak Odası                       | 6,37 m²              |
| 6.Banyo                             |                      |

#### **Property Info**