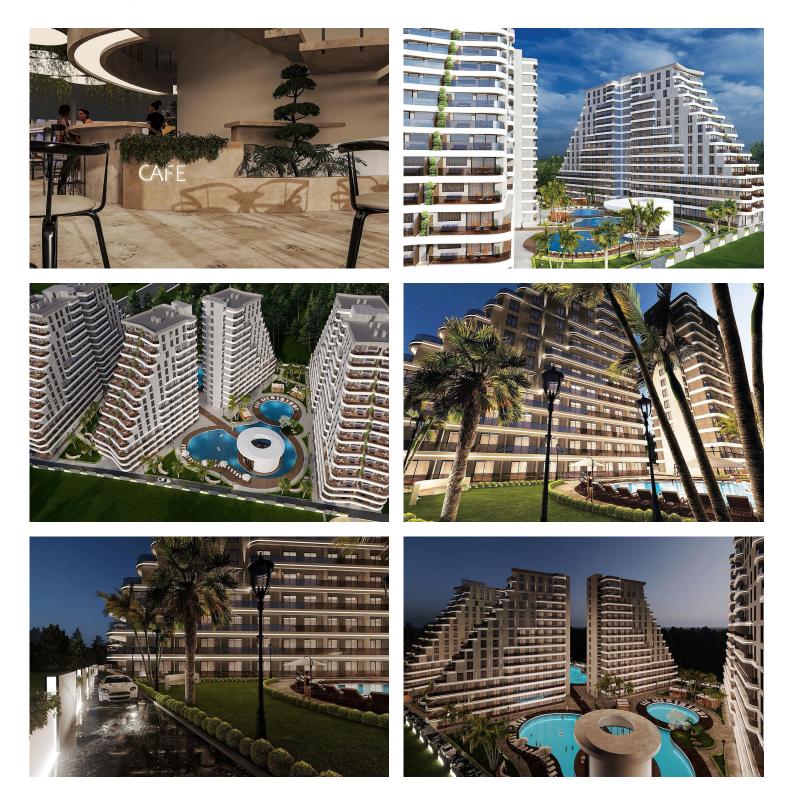

# Facilities

| 会上上<br>屈屈屈<br>Bar | ت<br>ت<br>ت<br>ت<br>ت<br>ت<br>ت | Central Generator<br>System (Communal<br>Areas) | Children's Playground |
|-------------------|---------------------------------|-------------------------------------------------|-----------------------|
| Concierge Service | Fitness                         | 了<br>Gardens (Landspaced)                       | Gated Community       |
| Health Centre     | Lift                            | ရှိ<br>Onsite Management                        | P<br>Parking          |
| Pool (Outdoor)    | Sauna                           | Shops                                           | Shuttle Service       |
| کی<br>Spa         | 0<br>Tennis                     |                                                 |                       |

#### Site Plan

Gecitkale, Famagusta, North Cyprus