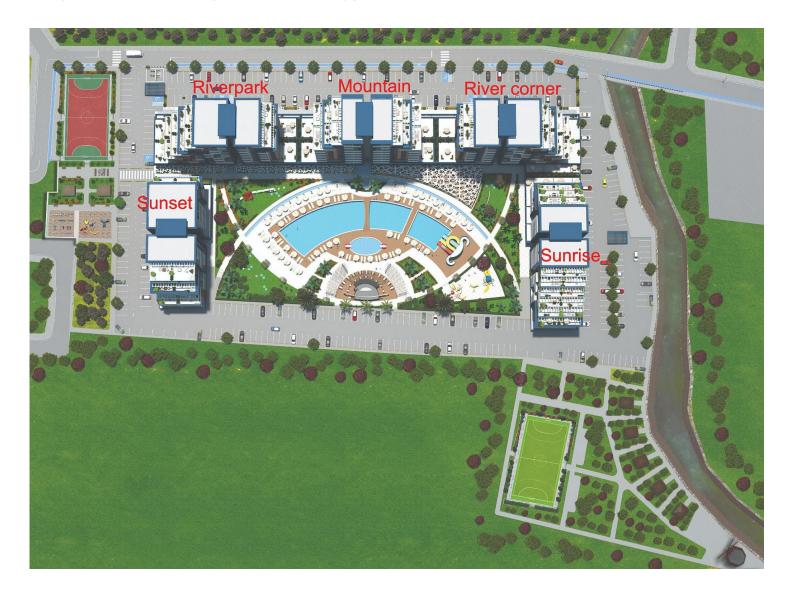

ardens (Landspaced)           | Gated Community            |
| Laundry                                                 | Lift                                     | Market                         | Meeting/Conference<br>Room |
| တnsite Management                                       | Parking                                  | 文正<br>三子<br>Pharmacy           | Pool (Heated Indoor)       |
| Pool (Outdoor)                                          | Restaurant                               | Sauna                          | Shops                      |
| Shuttle Service                                         | ර<br>ගැළීම<br>Spa                        | 0<br>Tennis                    | Turkish Hammam             |



# Facilities





# Site Plan

Long Beach, Iskele Long Beach, North Cyprus





# **Project Location**

This unique project is located in **Long Beach**, Iskele in North Cyprus



| Cafes and Restaurants | 2 mins | 5 Star Hotel and Casino  | 6 mins  |
|-----------------------|--------|--------------------------|---------|
| Supermarket           | 2 mins | Famagusta State Hospital | 12 mins |
| Bars and Clubs        | 2 mins | Salamis Ancient City     | 14 mins |
| Pharmacy              | 3 mins | Ercan Airport            | 35 mins |
| Long Beach Beach Club | 5 mins | Larnaca Airport          | 60 mins |



### **About the Project**

Presenting as a wonderful investment opportunity are these gorgeous architecturally designed apartments, nestled in the heart of Long Beach. This private seaside oasis offers an incredible lifestyle opportunity to those who live here