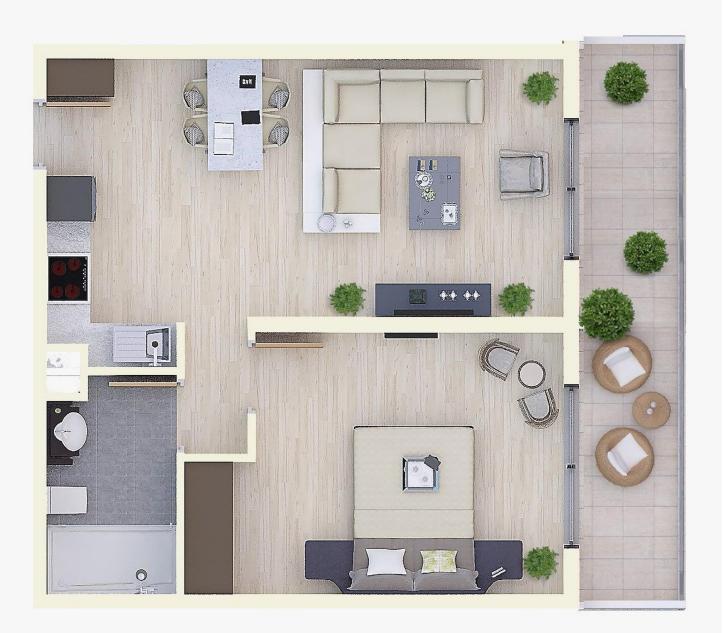

62 m<sup>2</sup> to 115 m<sup>2</sup>

1 Bedroom

1 Bathroom

24 Months Instalments

April 2025 Completion

**Exterior Images** 

**Floor Plan** 