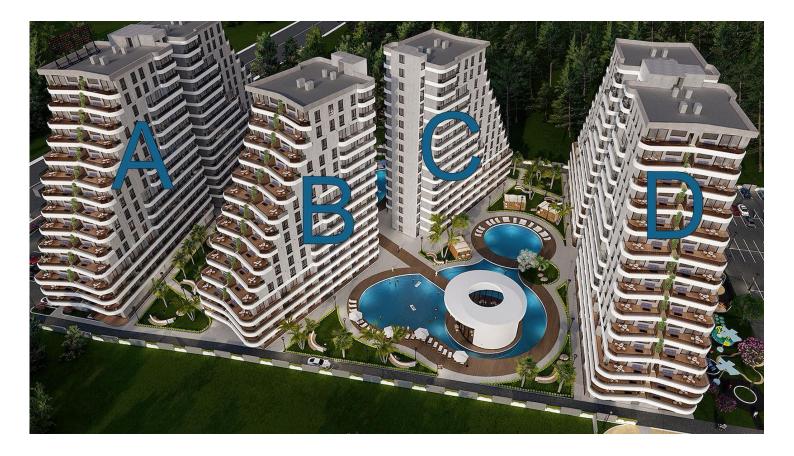

br>ت<br>ت<br>ت<br>ت | Central Generator<br>System (Communal<br>Areas) | Children's Playground |
|-------------------|---------------------------------|-------------------------------------------------|-----------------------|
| Concierge Service | Fitness                         | 了<br>Gardens (Landspaced)                       | Gated Community       |
| Health Centre     | Lift                            | ရှိ<br>Onsite Management                        | P<br>Parking          |
| Pool (Outdoor)    | Sauna                           | Shops                                           | Shuttle Service       |
| کی<br>Spa         | 0<br>Tennis                     |                                                 |                       |



### Site Plan

Gecitkale, Famagusta, North Cyprus





## **Project Location**

The project is located in Geçitkale, Famagusta.



| Pharmacy              | 5 mins  | Famagusta       | 25 mins |
|-----------------------|---------|-----------------|---------|
| Supermarket           | 5 mins  | Ercan Airport   | 40 mins |
| Cafes and Restaurants | 10 mins | Nicosia         | 45 mins |
| Long Beach            | 20 mins | Larnaca Airport | 50 mins |
| Mckenzie Beach Club   | 22 mins | Kyrenia         | 50 mins |



## **About the Project**

Nestled in the heart of Geçitkale, this exclusive development is a sanctuary of tranquility and contemporary design. Embrace a lifestyle where comfort meets sophistication, with each residence thoughtfully designed to offer spacious living areas, premium finishes, and breathtaking views of the surrounding