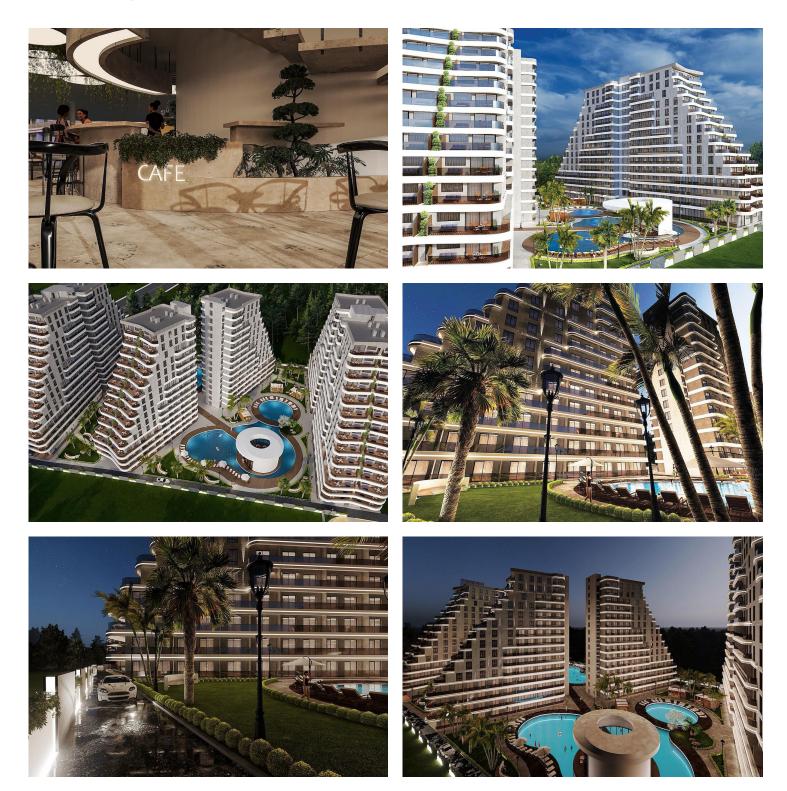

# Facilities

| 会上上<br>屈屈屈<br>Bar | ت<br>ت<br>ت<br>ت<br>ت<br>ت<br>ت | Central Generator<br>System (Communal<br>Areas) | Children's Playground |
|-------------------|---------------------------------|-------------------------------------------------|-----------------------|
| Concierge Service | Fitness                         | 了<br>Gardens (Landspaced)                       | Gated Community       |
| Health Centre     | Lift                            | ရှိ<br>Onsite Management                        | P<br>Parking          |
| Pool (Outdoor)    | Sauna                           | Shops                                           | Shuttle Service       |
| کی<br>Spa         | 0<br>Tennis                     |                                                 |                       |

## **About the Project**

Nestled in the heart of Geçitkale, this exclusive development is a sanctuary of tranquility and contemporary design. Embrace a lifestyle where comfort meets sophistication, with each residence thoughtfully designed to offer spacious living areas, premium finishes, and breathtaking views of the surrounding landscape.