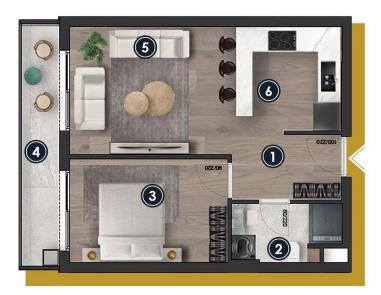

| TOPLAM NET ALAN<br>TOPLAM BRÜT ALAN | 50,27 m <sup>2</sup> |
|-------------------------------------|----------------------|
|                                     |                      |
| 1.Giriş Holü                        | 5,05 m²              |
| 2.Banyo                             | 4,82 m²              |
| 3.Yatak Odası                       | 11,79 m²             |
| 4.Balkon                            | 6,15 m²              |
| 5.Salon                             | 14,34 m²             |
| 6.Mutfak                            | 8,11 m²              |