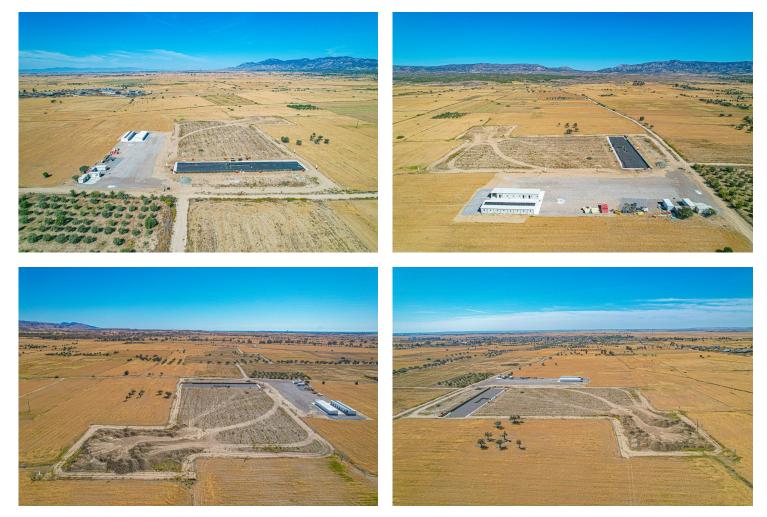

phistication, with each residence thoughtfully designed to offer spacious living areas, premium finishes, and breathtaking views of the surrounding landscape.

The development is more than just a place to live—it's a retreat from the hustle and bustle, offering residents the peace and privacy they crave, while still being conveniently connected to the rest of the island. Enjoy the perfect balance of rural charm and modern convenience, with easy access to local amenities, cultural landmarks, and pristine beaches.

Whether you're looking for a permanent residence, a holiday getaway, or a savvy investment, this project in Geçitkale promises to deliver on all fronts. Experience the best of North Cyprus living, where every day feels like a getaway.



**Construction Status** 

#### April 2025



March 2025





## **Payment Plan For This Property Type**

**Property Info** 





### **Payment Plan For This Property Type**

**Payment Plan** 

|                            | Start Date<br>December 20 | )24  | Delivery Date<br>August 2029 | Price<br><b>£65,750</b> | Initial Payment <i>A</i><br><b>£23,012</b> 35% | Amount |
|----------------------------|---------------------------|------|------------------------------|-------------------------|------------------------------------------------|--------|
| <b>65%</b> of the installm | ent payment pla           | an   |                              |                         |                                                |        |
| 1. Installment June        | 2025                      | £838 | 25. Instal                   | ment June