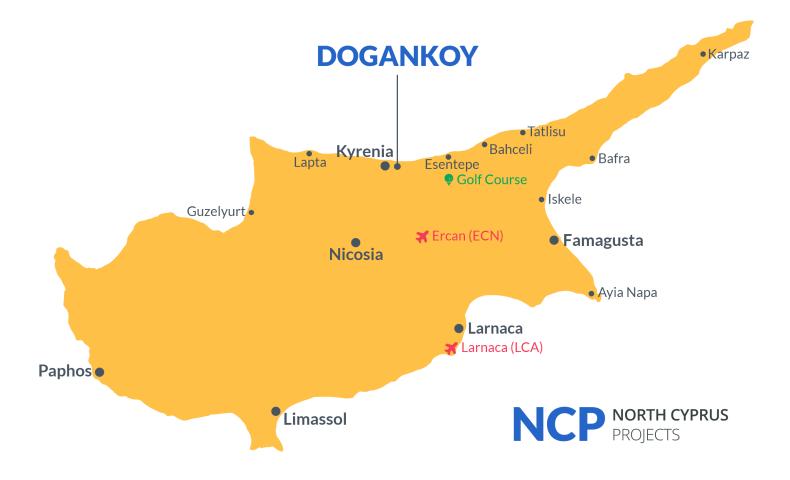

# **Project Location**

The residential complex is located in Dogankoy, Kyrenia.

| Pharmacy                      | 2 mins |
|-------------------------------|--------|
| Supermarket                   | 2 mins |
| Kyrenia State Hospital        | 4 mins |
| 5 Star Hotel and Casino       | 5 mins |
| The English School of Kyrenia | 6 mins |

| Old Kyrenia Harbour and Kyrenia<br>Castle | 7<br>mins | Li |
|-------------------------------------------|-----------|----|
| Girne American University                 | 9 mins    |    |
| St Hilarion Castle                        | 18 mins   |    |
| Ercan Airport                             | 55 mins   |    |