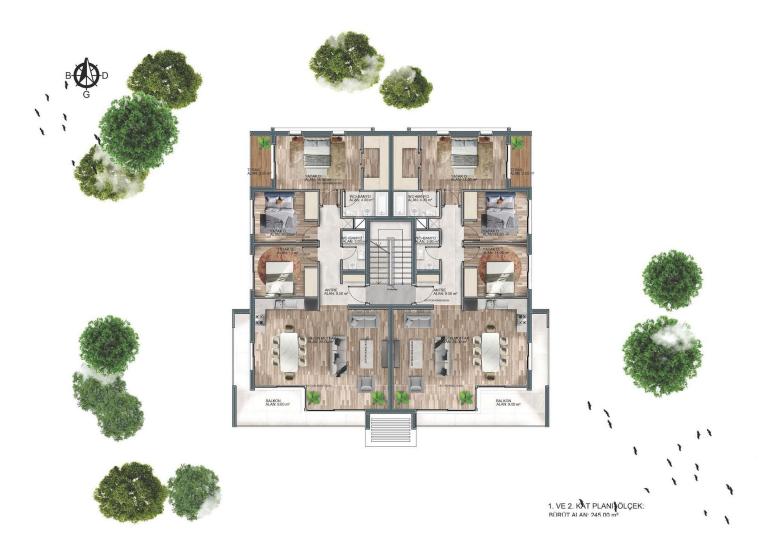

#### Dogankoy, Kyrenia Centre, North Cyprus

- Property Ref: 1714
- The perfect location. Close to the city center.
- Very high rental potential and ROI.
- The entire urban infrastructure is accessible.
- Modern design.
- Flexible payment plan.







3 Bedrooms





2 Bathrooms

13 Months Instalments



June 2026 Completion



### **Exterior Images**





**Interior Images** 















**Floor Plan** 





## Site Plan

#### Dogankoy, Kyrenia Centre, North Cyprus





# **Project Location**

The residential complex is located in Dogankoy, Kyrenia.



| Pharmacy                      | 2 mins |
|-------------------------------|--------|
| Supermarket                   | 2 mins |
| Kyrenia State Hospital        | 4 mins |
| 5 Star Hotel and Casino       | 5 mins |
| The English School of Kyrenia | 6 mins |

| Old Kyrenia Harbour and Kyrenia<br>Castle | 7<br>mins | Li |
|-------------------------------------------|-----------|----|
| Girne American University                 | 9 mins    |    |
| St Hilarion Castle                        | 18 mins   |    |
| Ercan Airport                             | 55 mins   |    |



## **About the Project**

Discover Your Perfect Home in Doankey, Kyrenia