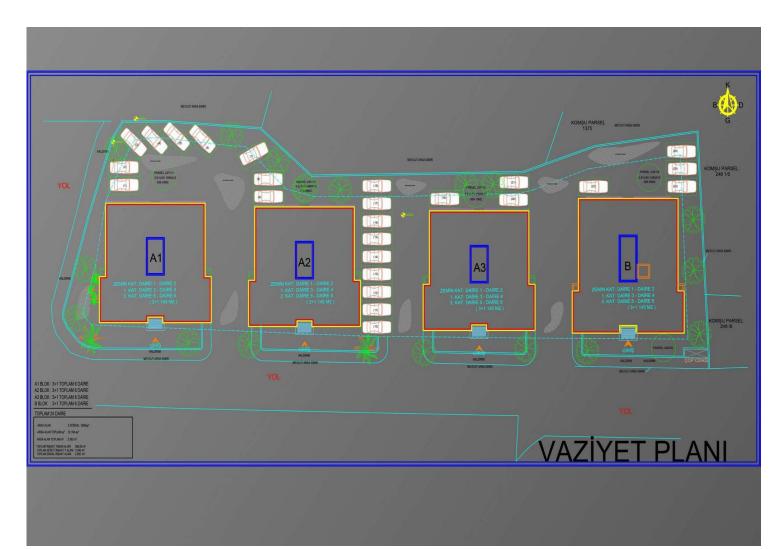

#### Dogankoy, Kyrenia Centre, North Cyprus

- Property Ref: 1714
- The perfect location. Close to the city center.
- Very high rental potential and ROI.
- The entire urban infrastructure is accessible.
- Modern design.
- Flexible payment plan.







3 Bedrooms





2 Bathrooms

13 Months Instalments



June 2026 Completion



### **Exterior Images**





**Interior Images** 















**Floor Plan** 





## Site Plan

#### Dogankoy, Kyrenia Centre, North Cyprus





# **Project Location**

The residential complex is located in Dogankoy, Kyrenia.



| Pharmacy                      | 2 mins |
|-------------------------------|--------|
| Supermarket                   | 2 mins |
| Kyrenia State Hospital        | 4 mins |
| 5 Star Hotel and Casino       | 5 mins |
| The English School of Kyrenia | 6 mins |

| Old Kyrenia Harbour and Kyrenia<br>Castle | 7<br>mins | Li |
|-------------------------------------------|-----------|----|
| Girne American University                 | 9 mins    |    |
| St Hilarion Castle                        | 18 mins   |    |
| Ercan Airport                             | 55 mins   |    |



## **About the Project**

Discover Your Perfect Home in Doankey, Kyrenia

Welcome to an exceptional opportunity in the heart of North C