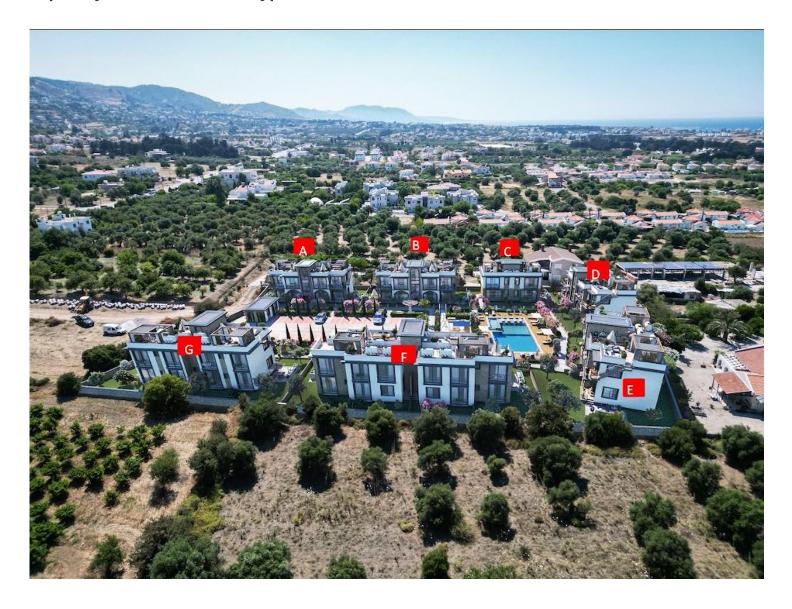

Lapta, Kyrenia West, North Cyprus

• Property Ref: 1728

- Sea and mountains view.
- Private garden.
- 500 m to the sea.
- Heated floor in bathroom and kitchen.
- The project will be made of high-quality building materials using heat and moisture insulation technologies.

£170,000







1 Bedroom



1 Bathroom



22 Months Instalments



September 2025 Completion



**Exterior Images** 













**Interior Images** 













**Floor Plan** 



ZEMİN KAT PLANI C TİPİ

#### **Facilities**















#### Site Plan

Lapta, Kyrenia West, North Cyprus



## **Project Location**

This project is located in a beautiful area of Lapta.



| Sandy Beach               | 3 mins |
|---------------------------|--------|
| 5 Star Hotels and Casinos | 3 mins |
| Lapta Coastal Walkway     | 3 mins |
| Pharmacy                  | 3 mins |
| Supermarket               | 3 mins |
|                           |        |

| Restaurants and Cafes | 3 mins  |
|-----------------------|---------|
| Necat British School  | 14 mins |
| Kyrenia Town Center   | 18 mins |
| Ercan Airport         | 70 mins |
| Larnaca Airport       | 90 mins |



#### **About the Project**

Experience unparalleled luxury living amidst Lapta's lush landscapes in Northern Cyprus. These exquisite residences offer modern sophistication and breathtaking vistas, blending urban convenience