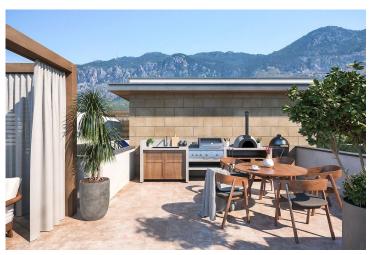

£170,000

1 Bedroom

1 Bathroom

22 Months Instalments

September 2025 Completion

**Exterior Images** 

**Interior Images** 

**Floor Plan** 

Perched just 500 meters from the sea, each apartment boasts panoramic views of mountains and greenery. Lapta, known for its pristine beauty and vibrant city life, captivates with its charm. Indulge in comfort with amenities like heated flooring, private gardens, and sports areas. Inside, enjoy fitted kitchens, marble finishes, and laminate flooring.

Relax in the swimming pool, yoga space, or playground, all while enjoying the safety of a video surveillance system.

Escape to Lapta, where luxury meets nature in perfect harmony.

**Construction Status** 