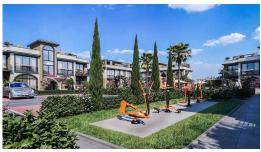

Lapta, Kyrenia West, North Cyprus

• Property Ref: 1728

- Sea and mountains view.
- Private garden.
- 500 m to the sea.
- Heated floor in bathroom and kitchen.
- The project will be made of high-quality building materials using heat and moisture insulation technologies.

£170,000







1 Bedroom



1 Bathroom



22 Months Instalments



September 2025 Completion



**Exterior Images** 













**Interior Images** 













**Floor Plan** 



ZEMİN KAT PLANI C TİPİ

#### **Facilities**















#### Site Plan

Lapta, Kyrenia West, North Cyprus



## **Project Location**

This project is located in a beautiful area of Lapta.



| Sandy Beach               | 3 mins |
|---------------------------|--------|
| 5 Star Hotels and Casinos | 3 mins |
| Lapta Coastal Walkway     |