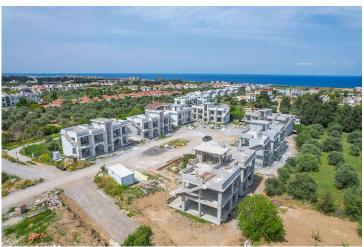

Lapta, Kyrenia West, North Cyprus

• Property Ref: 1728

- Sea and mountains view.
- Private garden.
- 500 m to the sea.
- Heated floor in bathroom and kitchen.
- The project will be made of high-quality building materials using heat and moisture insulation technologies.

## **Project Location**

This project is located in a beautiful area of Lapta.

| Sandy Beach               | 3 mins |
|---------------------------|--------|
| 5 Star Hotels and Casinos | 3 mins |
| Lapta Coastal Walkway     | 3 mins |
| Pharmacy                  | 3 mins |
| Supermarket               | 3 mins |
|                           |        |

#### **About the Project**

Experience unparalleled luxury living amidst Lapta's lush landscapes in Northern Cyprus. These exquisite residences offer modern sophistication and breathtaking vistas, blending urban convenience with serene tranquility.

Perched just 500 meters from the sea, each apartment boasts panoramic views of mountains and greenery. Lapta, known for its pristine beauty and vibrant city life, captivates with its charm. Indulge in comfort with amenities like heated flooring, private gardens, and sports areas. Inside, enjoy fitted kitchens, marble finishes, and laminate flooring.