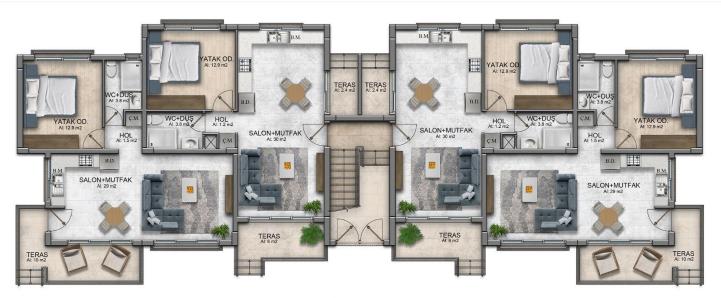

ZEMİN KAT PLANI C TİPİ

# **Payment Plan For This Property Type**

**Property Info** 

| Туре                          | No                    |
|-------------------------------|-----------------------|
| 1 Bedroom Garden<br>Apartment | 2                     |
| Block                         | Floor                 |
| F                             | 0                     |
| Interior                      | Balcony Terrace       |
| 58.00 m <sup>2</sup>          | 6.00 m <sup>2</sup>   |
| Total Living Space            | Plot                  |
| 64.00 m <sup>2</sup>          | 140.00 m <sup>2</sup> |