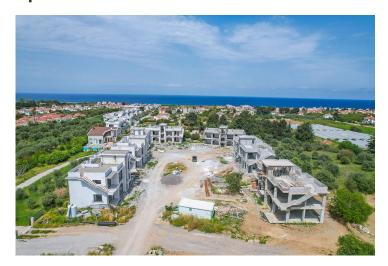

Lapta, Kyrenia West, North Cyprus

• Property Ref: 1728

- Sea and mountains view.
- Private garden.
- 500 m to the sea.
- Heated floor in bathroom and kitchen.
- The project will be made of high-quality building materials using heat and moisture insulation technologies.

## **Project Location**

This project is located in a beautiful area of Lapta.

| Sandy Beach               | 3 mins |
|---------------------------|--------|
| 5 Star Hotels and Casinos | 3 mins |
| Lapta Coastal Walkway     | 3 mins |
| Pharmacy                  | 3 mins |
| Supermarket               | 3 mins |
|                           |        |

#### **About the Project**

Experience unparalleled luxury living amidst Lapta's lush landscapes in Northern Cyprus. These exquisite residences offer modern sophistication and breathtaking vistas, blending urban convenience with serene tranquility.

Perched just 500 meters from the sea, each apartment boasts panoramic views of mountains and greenery. Lapta, known for its pristine beauty and vibrant city life, captivates with its charm. Indulge in comfort with amenities like heated flooring, private gardens, and sports areas. Inside, enjoy fitted kitchens, marble finishes, and laminate flooring.