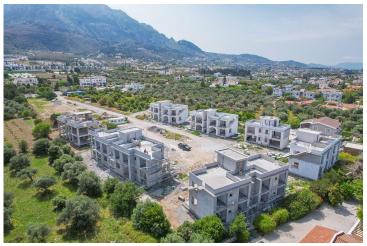

Lapta, Kyrenia West, North Cyprus

• Property Ref: 1728

- Sea and mountains view.
- Private garden.
- 500 m to the sea.
- Heated floor in bathroom and kitchen.
- The project will be made of high-quality building materials using heat and moisture insulation technologies.

## **Project Location**

This project is located in a beautiful area of Lapta.

| Sandy Beach               | 3 mins |
|---------------------------|--------|
| 5 Star Hotels and Casinos | 3 mins |
| Lapta Coastal Walkway     | 3 mins |
| Pharmacy                  | 3 mins |
| Supermarket               | 3 mins |
|                           |        |

#### **About the Project**

Experience unparalleled luxury living amidst Lapta's lush landscapes in Northern Cyprus. These exquisite residences offer modern sophistication and breathtaking vistas, blending urban convenience with serene tranquility.

Perched just 500 meters from the sea, each apartment boasts panoramic views of mountains and greenery. Lapta, known for its pristine beauty and vibrant city life, captivates with its charm. Indulge in comfort with amenities like heated flooring, private gardens, and sports areas. Inside, enjoy fitted kitchens, marble finishes, and laminate flooring.