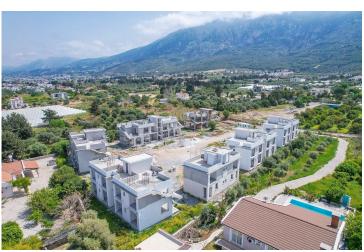

Lapta, Kyrenia West, North Cyprus

• Property Ref: 1728

- Sea and mountains view.
- Private garden.
- 500 m to the sea.
- Heated floor in bathroom and kitchen.
- The project will be made of high-quality building materials using heat and moisture insulation technologies.

## **Project Location**

This project is located in a beautiful area of Lapta.

| Sandy Beach               | 3 mins |
|---------------------------|--------|
| 5 Star Hotels and Casinos | 3 mins |
| Lapta Coastal Walkway     | 3 mins |
| Pharmacy                  | 3 mins |
| Supermarket               | 3 mins |
|                           |        |

#### **About the Project**

Experience unparalleled luxury living amidst Lapta's lush landscapes in Northern Cyprus. These exquisite residences offer modern sophistication and breathtaking vistas, blending urban convenience with serene tranquility.

Perched just 500 meters from the sea, each apartment boasts panoramic views of mountains and greenery. Lapta, known for its pristine beauty and vibrant city life, captivates with its charm. Indulge in comfort with amenities like heated flooring, private gardens, and sports areas. Inside, enjoy fitted kitchens, marble finishes, and laminate flooring.