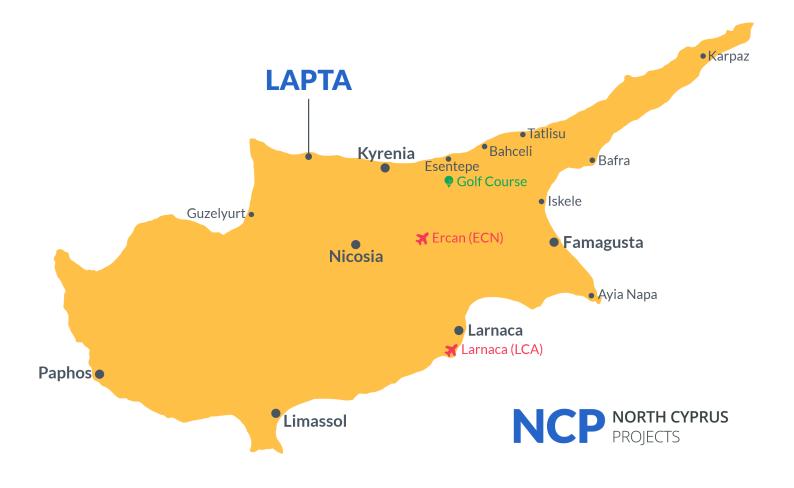

## **Project Location**

This project is located in a beautiful area of Lapta.

| Sandy Beach               | 3 mins |
|---------------------------|--------|
| 5 Star Hotels and Casinos | 3 mins |
| Lapta Coastal Walkway     | 3 mins |
| Pharmacy                  | 3 mins |
| Supermarket               | 3 mins |
|                           |        |

| Restaurants and Cafes | 3 mins  |
|-----------------------|---------|
| Necat British School  | 14 mins |
| Kyrenia Town Center   | 18 mins |
| Ercan Airport         | 70 mins |
| Larnaca Airport       | 90 mins |