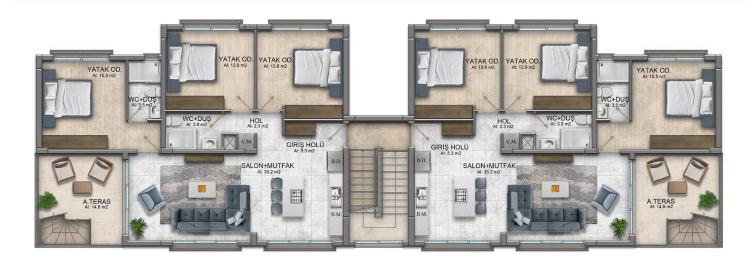

3 Bedrooms

2 Bathrooms

22 Months Instalments

September 2025 Completion

**Exterior Images** 

**Interior Images** 

**Floor Plan** 

1. KAT PLANI C TİPİ