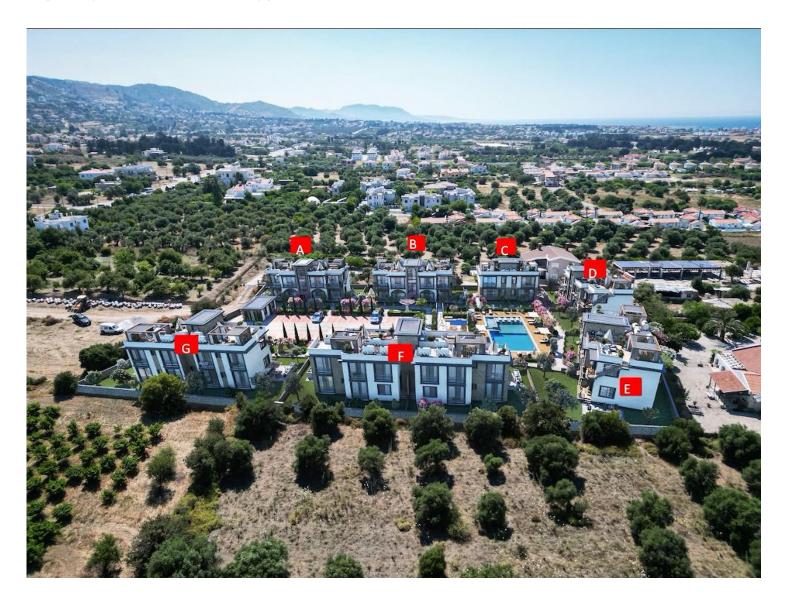

Lapta, Kyrenia West, North Cyprus

- Property Ref: 1729
- Sea and mountains view.
- Private roof terrace.
- 500 m to the sea.
- Heated floor in bathroom and kitchen.
- The project will be made of high-quality building materials using heat and moisture insulation technologies.







3 Bedrooms





2 Bathrooms

22 Months Instalments



September 2025 Completion





**Exterior Images** 















**Interior Images** 















**Floor Plan** 



1. KAT PLANI C TİPİ



# Facilities





# Site Plan

Lapta, Kyrenia West, North Cyprus





# **Project Location**

This project is located in a beautiful area of Lapta.



| Sandy Beach               | 3 mins | Restaurants and Cafes | 3 mins  |
|---------------------------|--------|-----------------------|---------|
| 5 Star Hotels and Casinos | 3 mins | Necat British School  | 14 mins |
| Lapta Coastal Walkway     | 3 mins | Kyrenia Town Center   | 18 mins |
| Pharmacy                  | 3 mins | Ercan Airport         | 70 mins |
| Supermarket               | 3 mins | Larnaca Airport       | 90 mins |



### **About the Project**

Experience unparalleled luxury living amidst Lapta's lush landscapes in Northern Cyprus. These exquisite residences offer modern sophistication and breathtaking vistas, blending urban convenience with serene tranquility.

Perched just 500 meters f