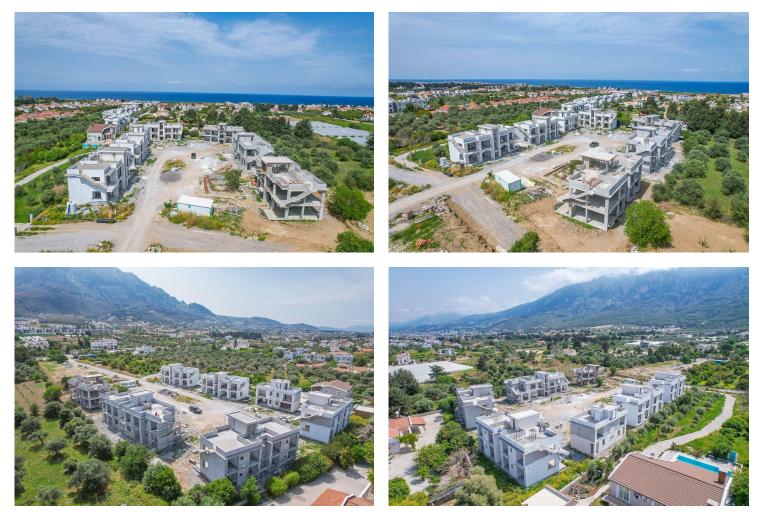

erience unparalleled luxury living amidst Lapta's lush landscapes in Northern Cyprus. These exquisite residences offer modern sophistication and breathtaking vistas, blending urban convenience with serene tranquility.

Perched just 500 meters from the sea, each apartment boasts panoramic views of mountains and greenery. Lapta, known for its pristine beauty and vibrant city life, captivates with its charm. Indulge in comfort with amenities like heated flooring, private gardens, and sports areas. Inside, enjoy

fitted kitchens, marble finishes, and laminate flooring.

Relax in the swimming pool, yoga space, or playground, all while enjoying the safety of a video surveillance system.

Escape to Lapta, where luxury meets nature in perfect harmony.



**Construction Status** 

#### April 2025



**March 2025** 





### **Payment Plan For This Property Type**

**Property Info** 





#### **Payment Plan For This Property Type**

#### **Payment Plan**

| Current Date<br>May 2025 | Start Date<br>September 202 | Delivery D<br>Septem | oate<br>ber 2025 | Price<br><b>£280,000</b> | Initial Payment Amount<br><b>£140,000</b> 50% |
|--------------------------|-----------------------------|----------------------|------------------|--------------------------|-----------------------------------------------|
| <b>10%</b> of the inst   | allment payment pla         | n                    |                  |                          |                                               |
| 1. Installment           | June 2025                   | £7,000               |                  |