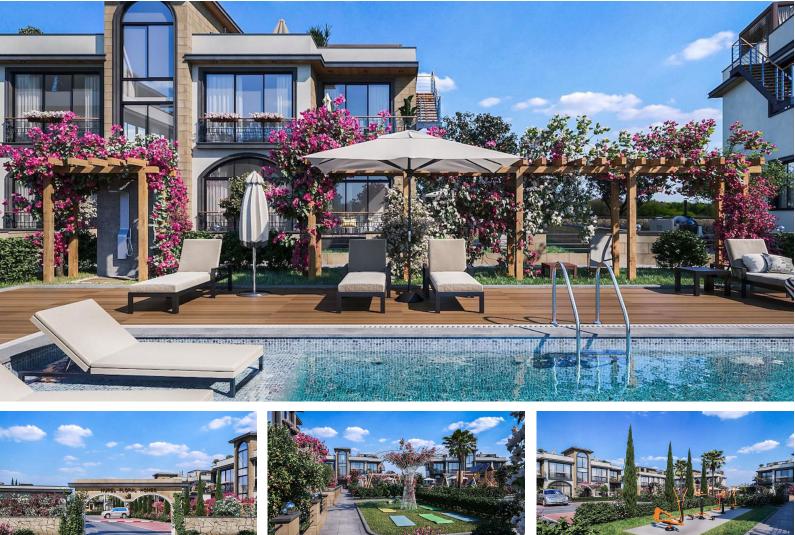

### **About the Project**

Experience unparalleled luxury living amidst Lapta's lush landscapes in Northern Cyprus. These exquisite residences offer modern sophistication and breathtaking vistas, blending urban convenience with serene tranquility.

Perched just 500 meters from the sea, each apartment boasts panoramic views of mountains and greenery. Lapta, known for its pristine beauty and vibrant city life, captivates with its charm. Indulge in comfort with amenities like heated flooring, private gardens, and sports areas. Inside, enjoy

fitted kitchens, marble finishes, and laminate flooring.

Relax in the swimming pool, yoga space, or playground, all while enjoying the safety of a video surveillance system.

Escape to Lapta, where luxury meets nature in perfect harmony.

# Site Plan

Lapta, Kyrenia West, North Cyprus