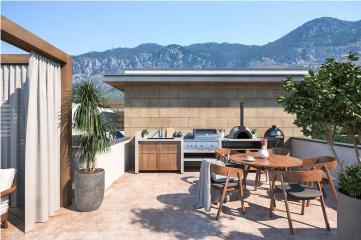

Lapta, Kyrenia West, North Cyprus

- Property Ref: 1729
- Sea and mountains view.
- Private roof terrace.
- 500 m to the sea.
- Heated floor in bathroom and kitchen.
- The project will be made of high-quality building materials using heat and moisture insulation technologies.

Perched just 500 meters from the sea, each apartment boasts panoramic views of mountains and greenery. Lapta, known for its pristine beauty and vibrant city life, captivates with its charm. Indulge in comfort with amenities like heated flooring, private gardens, and sports areas. Inside, enjoy

fitted kitchens, marble finishes, and laminate flooring.

Relax in the swimming pool, yoga space, or playground, all while enjoying the safety of a video surveillance system.

Escape to Lapta, where luxury meets nature in perfect harmony.