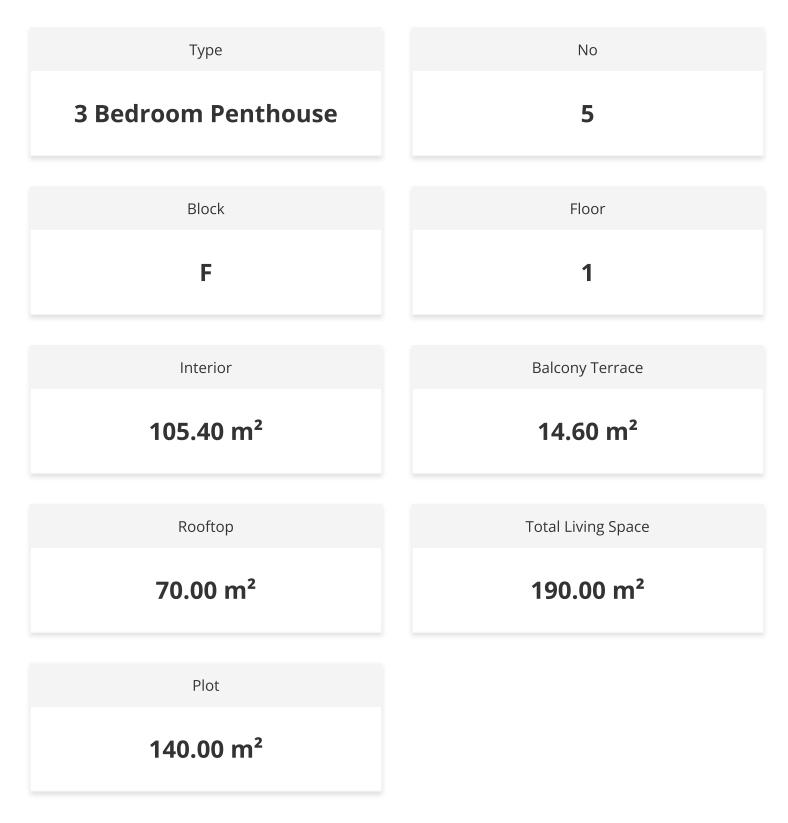

ese exquisite residences offer modern sophistication and breathtaking vistas, blending urban convenience with serene tranquility.

Perched just 500 meters from the sea, each apartment boasts panoramic views of mountains and greenery. Lapta, known for its pristine beauty and vibrant city life, captivates with its charm. Indulge in comfort with amenities like heated flooring, private gardens, and sports areas. Inside, enjoy

fitted kitchens, marble finishes, and laminate flooring.

Relax in the swimming pool, yoga space, or playground, all while enjoying the safety of a video surveillance system.

Escape to Lapta, where luxury meets nature in perfect harmony.



**Construction Status** 

#### April 2025



**March 2025** 





### **Payment Plan For This Property Type**

**Property Info** 





#### **Payment Plan For This Property Type**

#### **Payment Plan**

| Current Date<br>May 2025 | Start Date<br>September 202 | Delivery D<br>Septem | oate<br>ber 2025 | Price<br><b>£280,000</b> | Initial Payment Amount<br><b>£140,000</b> 50% |
|--------------------------|-----------------------------|----------------------|------------------|--------------------------|-----------------------------------------------|
| <b>10%</b> of the inst   | allment payment pla         | n                    |                  |                          |                                               |
| 1. Installment           | June 2025                   | £7,000               |                  |                          |                                               |
| 2. Installment