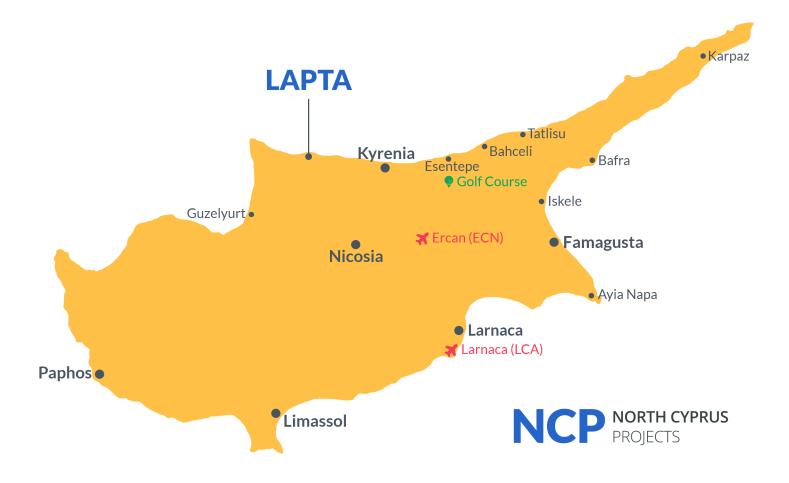

# **Project Location**

This project is located in a beautiful area of Lapta.

| Sandy Beach               | 3 mins | Restaurants and Cafes | 3 mins  |
|---------------------------|--------|-----------------------|---------|
| 5 Star Hotels and Casinos | 3 mins | Necat British School  | 14 mins |
| Lapta Coastal Walkway     | 3 mins | Kyrenia Town Center   | 18 mins |
| Pharmacy                  | 3 mins | Ercan Airport         | 70 mins |
| Supermarket               | 3 mins | Larnaca Airport       | 90 mins |