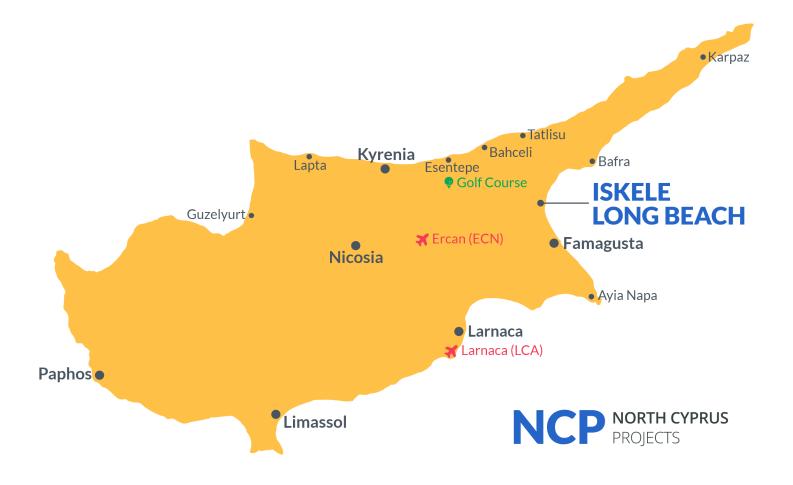

### **Project Location**

The project is located in the Iskele, close to the popular Long Beach.

| Bank                   | 1 min  | Pera Mackenzie Beach Club | 5 mins  |
|------------------------|--------|---------------------------|---------|
| 5 stars Hotel & Casino | 2 mins | Medical Center            | 5 mins  |
| Sea                    | 2 mins | Famagusta                 | 20 mins |
| Supermarket            | 3 mins | Ercan Airport             | 40 mins |
| Long Beach             | 4 mins | Larnaca Airport           | 60 mins |