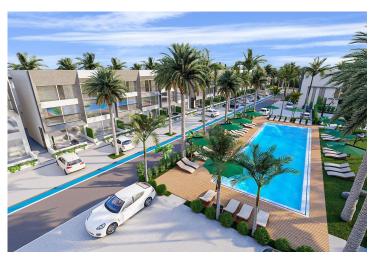

Long Beach, Iskele Long Beach, North Cyprus

- Property Ref: 1734
- Modern amenities and services on the site.
- Close to the sea, hotels and beaches.
- Outdoor swimming pool. 24/7 security system.
- Property management and maintenance.
- Flexible payment plan.

Starting from **£125,000** 

43 m<sup>2</sup>

Studio

1 Bathroom

31 Months Instalments

December 2025 Completion

**Exterior Images** 

**Interior Images** 

### **About the Project**

Discover a modern residential project located in the quiet Bahçeler area of Iskele. Located just 10 minutes from the sea, the project is close to schools, hospitals and supermarkets. It offers an ideal option for those looking for a comfortable and balanced lifestyle.

Residents can benefit from the many facilities in the project:

- 165 m<sup>2</sup> communal swimming pool
- Basketball court for fitness and entertainment
- Cafe area for social events
- Communal green spaces offering recreational areas
- 24/7 security service and generator system
- Professional care services