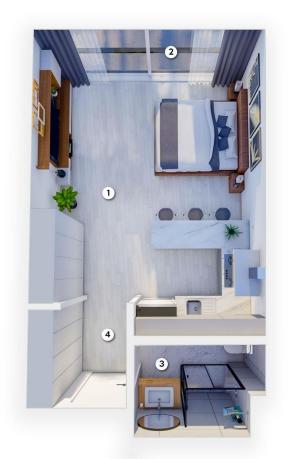

**Floor Plan** 

GROUND FLOOR

# STUDIO GROUND FLOOR UNIT

| Total Area              | 38.8 | m²             |
|-------------------------|------|----------------|
| Internal Area           | 32   | m²             |
| 1. Kitchen & Livingroom | 25.1 | m²             |
| 2. Terrace              | 11   | $m^2$          |
| 3. Bathroom             | 3.5  | m²             |
| 4. Corridor             | 3.4  | m <sup>2</sup> |