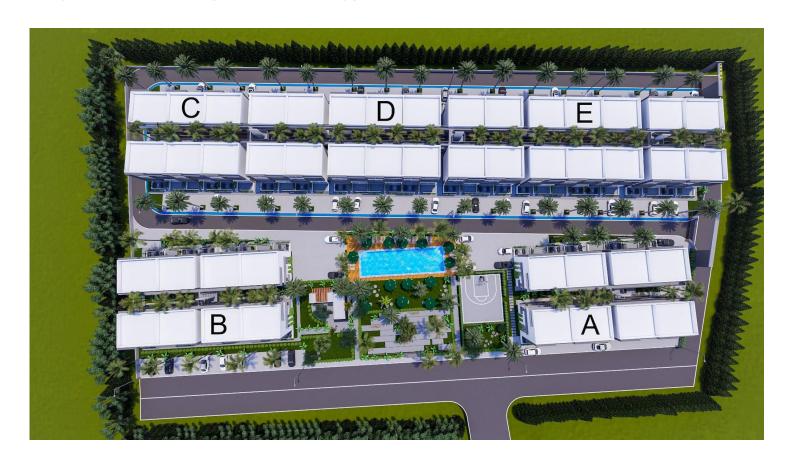

24/7 security system.
- Property management and maintenance.
- Flexible payment plan.

Starting from **£125,000** 





43 m<sup>2</sup>

Studio





1 Bathroom

31 Months Instalments



December 2025 Completion

**Exterior Images** 













**Interior Images** 













**Floor Plan** 

GROUND FLOOR

# STUDIO GROUND FLOOR UNIT

| Total Area              | 38.8 | m²             |
|-------------------------|------|----------------|
| Internal Area           | 32   | m²             |
| 1. Kitchen & Livingroom | 25.1 | m²             |
| 2. Terrace              | 11   | $m^2$          |
| 3. Bathroom             | 3.5  | m²             |
| 4. Corridor             | 3.4  | m <sup>2</sup> |



### **Facilities**













### Site Plan

Long Beach, Iskele Long Beach, North Cyprus





### **Project Location**

The project is located in the Iskele, close to the popular Long Beach.



| Bank                   | 1 min  | Pera Mackenzie Beach Club | 5 mins  |
|------------------------|--------|---------------------------|---------|
| 5 stars Hotel & Casino | 2 mins | Medical Center            | 5 mins  |
| Sea                    | 2 mins | Famagusta                 | 20 mins |
| Supermarket            | 3 mins | Ercan Airport             | 40 mins |
| Long Beach             | 4 mins | Larnaca Airport           | 60 mins |



### **About the Project**

Discover a modern residential project located in the quiet Bahçeler area of Iskele. Located just 10 minutes from the sea, the project is close to schools, hospitals and supermarkets. It offers an ideal option for those loo