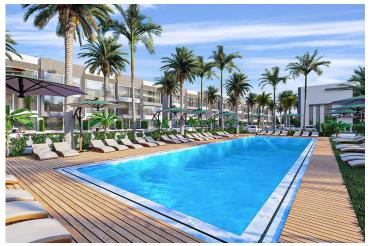

### **Facilities**

Residents can benefit from the many facilities in the project:

- 165 m<sup>2</sup> communal swimming pool
- Basketball court for fitness and entertainment
- Cafe area for social events
- Communal green spaces offering recreational areas
- 24/7 security service and generator system
- Professional care services