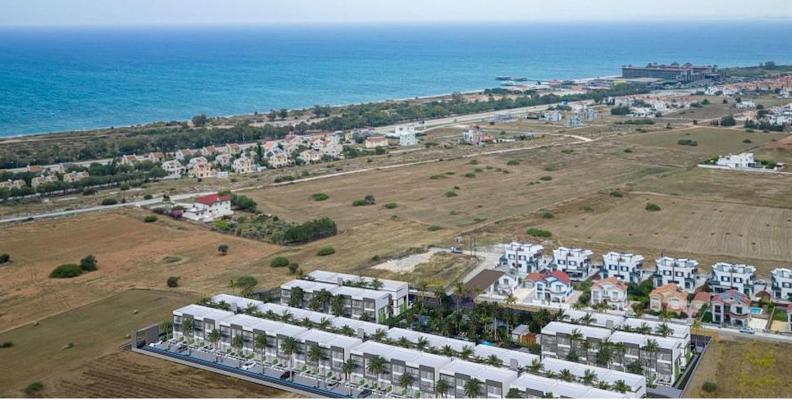

Long Beach, Iskele Long Beach, North Cyprus

- Property Ref: 1734
- Modern amenities and services on the site.
- Close to the sea, hotels and beaches.
- Outdoor swimming pool. 24/7 security system.
- Property management and maintenance.
- Flexible payment plan.

### **Project Location**

The project is located in the Iskele, close to the popular Long Beach.

| Bank                   | 1 min  | Pera Mackenzie Beach Club | 5 mins  |
|------------------------|--------|---------------------------|---------|
| 5 stars Hotel & Casino | 2 mins | Medical Center            | 5 mins  |
| Sea                    | 2 mins | Famagusta                 | 20 mins |
| Supermarket            | 3 mins | Ercan Airport             | 40 mins |
| Long Beach             | 4 mins | Larnaca Airport           | 60 mins |

### **About the Project**

Discover a modern residential project located in the quiet Bahçeler area of Iskele. Located just 10 minutes from the sea, the project is close to schools, hospitals and supermarkets. It offers an ideal option for those looking for a comfortable and balanced lifestyle.