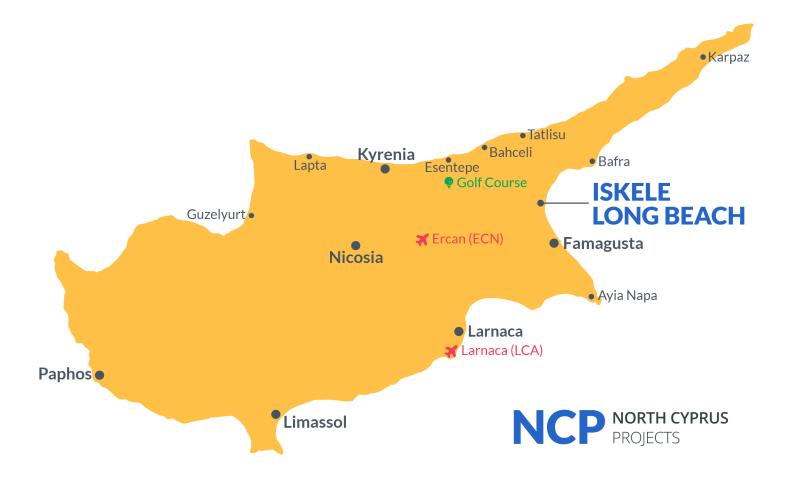

# **Project Location**

The project is located in the Iskele, close to the popular Long Beach.

| Bank                   | 1 min  | Pera Mackenzie Beach Club | 5 mins  |
|------------------------|--------|---------------------------|---------|
| 5 stars Hotel & Casino | 2 mins | Medical Center            | 5 mins  |
| Sea                    | 2 mins | Famagusta                 | 20 mins |
| Supermarket            | 3 mins | Ercan Airport             | 40 mins |
| Long Beach             | 4 mins | Larnaca Airport           | 60 mins |

### **About the Project**

Discover a modern residential project located in the quiet Bahçeler area of Iskele. Located just 10 minutes from the sea, the project is close to schools, hospitals and supermarkets. It offers an ideal option for those looking for a comfortable and balanced lifestyle.