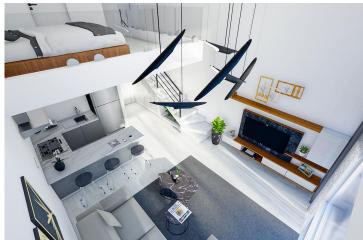

Long Beach, Iskele Long Beach, North Cyprus

- Property Ref: 1735
- Modern amenities and services on the site.
- Close to the sea, hotels and beaches.
- Outdoor swimming pool. 24/7 security system.
- Property management and maintenance.
- Flexible payment plan.

£121,000





47 m<sup>2</sup>

1 Bedroom





2 Bathrooms

31 Months Instalments



December 2025 Completion

### **Exterior Images**













### **Interior Images**













#### **Floor Plan**

### STUDIO LOFT

#### FIRST FLOOR



| Total Area              | 56   | m²             |
|-------------------------|------|----------------|
| Internal Area           | 47.3 | m²             |
| 1. Kitchen & Livingroom | 25.8 | m²             |
| 2. Bathroom             | 3.3  | m²             |
| 3. Corridor             | 3.3  | m <sup>2</sup> |

#### LOFT FLOOR



| 4. Master Bedroom  | 12.2 | m <sup>2</sup> |
|--------------------|------|----------------|
| 5. Master Bathroom | 3    | m²             |

## **Facilities**













### Site Plan

Long Beach, Iskele Long Beach, North Cyprus





# **Project Location**

The project is located in the Iskele, close to the popular Long Beach.



| Bank                   | 1 min  | Pera Mackenzie Beach Club | 5 min