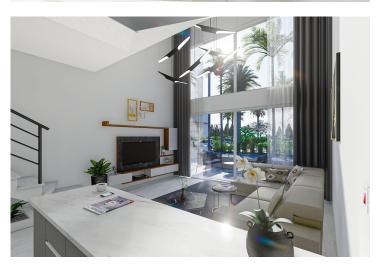

Long Beach, Iskele Long Beach, North Cyprus

- Property Ref: 1735
- Modern amenities and services on the site.
- Close to the sea, hotels and beaches.
- Outdoor swimming pool. 24/7 security system.
- Property management and maintenance.
- Flexible payment plan.

£121,000





47 m<sup>2</sup>

1 Bedroom





2 Bathrooms

31 Months Instalments



December 2025 Completion

### **Exterior Images**













### **Interior Images**













#### **Floor Plan**

### STUDIO LOFT

#### FIRST FLOOR



| Total Area              | 56   | m²             |
|-------------------------|------|----------------|
| Internal Area           | 47.3 | m²             |
| 1. Kitchen & Livingroom | 25.8 | m²             |
| 2. Bathroom             | 3.3  | m²             |
| 3. Corridor             | 3.3  | m <sup>2</sup> |

#### LOFT FLOOR



| 4. Master Bedroom  | 12.2 | m <sup>2</sup> |
|--------------------|------|----------------|
| 5. Master Bathroom | 3    | m²             |

## **Facilities**













### Site Plan

Long Beach, Iskele Long Beach, North Cyprus





# **Project Location**

The project is located in the Iskele, close to the popular Long Beach.



| Bank                   | 1 min  | Pera Mackenzie Beach Club | 5 mins