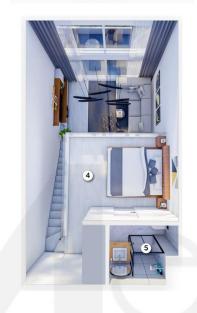

#### **Floor Plan**

### STUDIO LOFT

#### LOFT FLOOR

| 4. Master Bedroom  | 12.2 | m <sup>2</sup> |
|--------------------|------|----------------|
| 5. Master Bathroom | 3    | m²             |