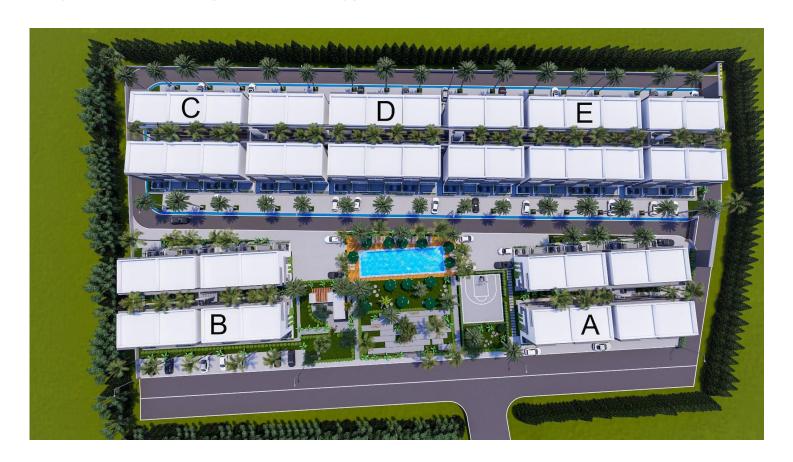

47 m<sup>2</sup>

1 Bedroom





2 Bathrooms

31 Months Instalments



December 2025 Completion

### **Exterior Images**













### **Interior Images**













#### **Floor Plan**

### STUDIO LOFT

#### FIRST FLOOR



| Total Area              | 56   | m²             |
|-------------------------|------|----------------|
| Internal Area           | 47.3 | m²             |
| 1. Kitchen & Livingroom | 25.8 | m²             |
| 2. Bathroom             | 3.3  | m²             |
| 3. Corridor             | 3.3  | m <sup>2</sup> |

#### LOFT FLOOR



| 4. Master Bedroom  | 12.2 | m <sup>2</sup> |
|--------------------|------|----------------|
| 5. Master Bathroom | 3    | m²             |

## **Facilities**













### Site Plan

Long Beach, Iskele Long Beach, North Cyprus





# **Project Location**

The project is located in the Iskele, close to the popular Long Beach.



| Bank                   | 1 min  | Pera Mackenzie Beach Club | 5 mins  |
|------------------------|--------|---------------------------|---------|
| 5 stars Hotel & Casino | 2 mins | Medical Center            | 5 mins  |
| Sea                    | 2 mins | Famagusta                 | 20 mins |
| Supermarket            | 3 mins | Ercan Airport             | 40 mins |
| Long Beach             | 4 mins | Larnaca Airport           | 60 mins |



### **About the Project**

Discover a modern residential project located in the quiet Bahçeler area of Iskele. Located just 10 minutes from the sea, the project is close to schools, hospitals and supermarkets. It offers an ideal option for those looki