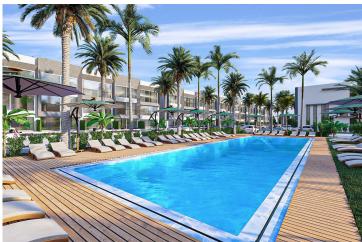

## **Facilities**

Residents can benefit from the many facilities in the project:

- 165 m<sup>2</sup> communal swimming pool
- Basketball court for fitness and entertainment
- Cafe area for social events
- Communal green spaces offering recreational areas
- 24/7 security service and generator system
- Professional care services