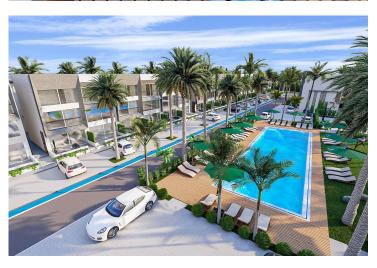

### **Exterior Images**

Long Beach, Iskele Long Beach, North Cyprus

- Property Ref: 1735
- Modern amenities and services on the site.
- Close to the sea, hotels and beaches.
- Outdoor swimming pool. 24/7 security system.
- Property management and maintenance.
- Flexible payment plan.

Residents can benefit from the many facilities in the project:

- 165 m<sup>2</sup> communal swimming pool
- Basketball court for fitness and entertainment
- Cafe area for social events
- Communal green spaces offering recreational areas
- 24/7 security service and generator system
- Professional care services