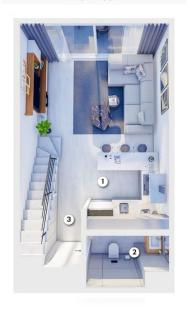

#### **Floor Plan**

### STUDIO LOFT

#### FIRST FLOOR

| Total Area              | 56   | m²             |
|-------------------------|------|----------------|
| Internal Area           | 47.3 | m²             |
| 1. Kitchen & Livingroom | 25.8 | m²             |
| 2. Bathroom             | 3.3  | m²             |
| 3. Corridor             | 3.3  | m <sup>2</sup> |