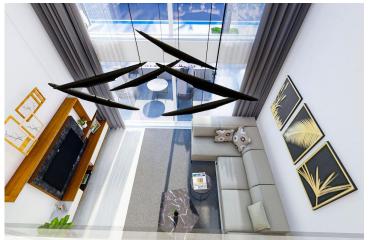

Long Beach, Iskele Long Beach, North Cyprus

- Property Ref: 1735
- Modern amenities and services on the site.
- Close to the sea, hotels and beaches.
- Outdoor swimming pool. 24/7 security system.
- Property management and maintenance.
- Flexible payment plan.

£121,000





47 m<sup>2</sup>

1 Bedroom





2 Bathrooms

31 Months Instalments



December 2025 Completion

### **Exterior Images**













### **Interior Images**













#### **Floor Plan**

### STUDIO LOFT

#### FIRST FLOOR



| Total Area              | 56   | m²             |
|-------------------------|------|----------------|
| Internal Area           | 47.3 | m²             |
| 1. Kitchen & Livingroom | 25.8 | m²             |
| 2. Bathroom             | 3.3  | m²             |
| 3. Corridor             | 3.3  | m <sup>2</sup> |

#### LOFT FLOOR



| 4. Master Bedroom  | 12.2 | m <sup>2</sup> |
|--------------------|------|----------------|
| 5. Master Bathroom | 3    | m²             |

## **Facilities**













### Site Plan

Long Beach, Iskele Long Beach, North Cyprus





# **Project Location**

The project is located in the Iskele, close to the popular Long Beach.



| Bank                   | 1 min  | Pera Mackenzie Beach Club | 5 m