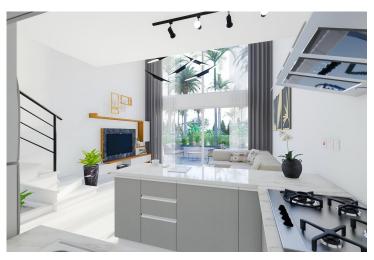

Long Beach, Iskele Long Beach, North Cyprus

- Property Ref: 1735
- Modern amenities and services on the site.
- Close to the sea, hotels and beaches.
- Outdoor swimming pool. 24/7 security system.
- Property management and maintenance.
- Flexible payment plan.

£121,000





47 m<sup>2</sup>

1 Bedroom





2 Bathrooms

31 Months Instalments



December 2025 Completion

### **Exterior Images**













### **Interior Images**













#### **Floor Plan**

### STUDIO LOFT

#### FIRST FLOOR



| Total Area              | 56   | m²             |
|-------------------------|------|----------------|
| Internal Area           | 47.3 | m²             |
| 1. Kitchen & Livingroom | 25.8 | m²             |
| 2. Bathroom             | 3.3  | m²             |
| 3. Corridor             | 3.3  | m <sup>2</sup> |

#### LOFT FLOOR



| 4. Master Bedroom  | 12.2 | m <sup>2</sup> |
|--------------------|------|----------------|
| 5. Master Bathroom | 3    | m²             |

## **Facilities**













### Site Plan

Long Beach, Iskele Long Beach, North Cyprus





# **Project Location**

The project is located in the Iskele, close to the popular Long Beach.



| Bank                   | 1 min  | Pera Mackenzie Beach Club | 5 mins  |