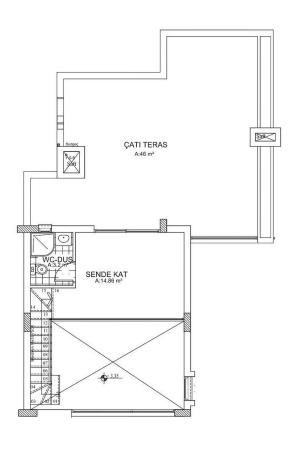

**Floor Plan** 

Kıbrıs Sunum

# **Payment Plan For This Property Type**

**Property Info** 

| Туре                          | No                   |
|-------------------------------|----------------------|
| 3 Bedroom Duplex<br>Apartment | D3                   |
| Block                         | Floor                |
| В3                            | 1                    |
| Interior                      | Balcony Terrace      |
| 100.00 m <sup>2</sup>         | 65.40 m <sup>2</sup> |
| Total Living Space            |                      |
| 165.40 m²                     |                      |