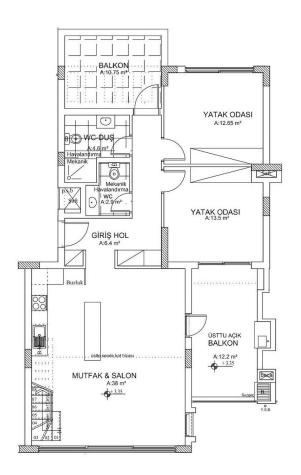

**Floor Plan** 

Kıbrıs Sunum

# **Payment Plan For This Property Type**

**Property Info** 

| Туре                          | No                   |
|-------------------------------|----------------------|
| 3 Bedroom Duplex<br>Apartment | D3                   |
| Block                         | Floor                |
| В3                            | 1                    |
| Interior                      | Balcony Terrace      |
| 100.00 m <sup>2</sup>         | 65.40 m <sup>2</sup> |
| Total Living Space            |                      |
| 165.40 m²                     |                      |