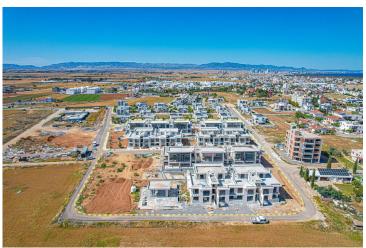

Starting from £250,000

165 m<sup>2</sup>

3 Bedrooms

3 Bathrooms

12 Months Instalments

June 2025

**Exterior Images** 

**Interior Images** 

## **Project Location**

The complex is located in a quiet area of Yeni Boazici near the sea on the south coast.

| Supermarket        | 2 mins | Long Beach                 | 9 mins  |
|--------------------|--------|----------------------------|---------|
| Salamis Forest     | 3 mins | Famagusta                  | 10 mins |
| Near East Hospital | 3 mins | Pera Mackenzie, Beach Club | 10 mins |
| Near East College  | 3 mins | Ercan Airport              | 50 mins |
| Beach              | 3 mins | Larnaca Airport            | 55 mins |

### **About the Project**

This modern project in Yeni Boğaziçi offers the perfect blend of comfort and convenience, a short walk from the beach. Designed for a refined lifestyle, the project provides peace of mind and security with 24/7 security, professional maintenance services and a reliable generator system.