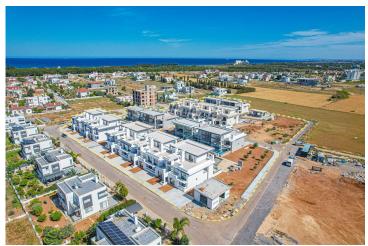

Starting from £250,000

165 m<sup>2</sup>

3 Bedrooms

3 Bathrooms

12 Months Instalments

June 2025

**Exterior Images** 

**Interior Images** 

## **Project Location**

The complex is located in a quiet area of Yeni Boazici near the sea on the south coast.

| Supermarket        | 2 mins | Long Beach                 | 9 mins  |
|--------------------|--------|----------------------------|---------|
| Salamis Forest     | 3 mins | Famagusta                  | 10 mins |
| Near East Hospital | 3 mins | Pera Mackenzie, Beach Club | 10 mins |
| Near East College  | 3 mins | Ercan Airport              | 50 mins |
| Beach              | 3 mins | Larnaca Airport            | 55 mins |

### **About the Project**

This modern project in Yeni Boğaziçi offers the perfect blend of comfort and convenience, a short walk from the beach. Designed for a refined lifestyle, the project provides peace of mind and security with 24/7 security, professional maintenance services and a reliable generator system.