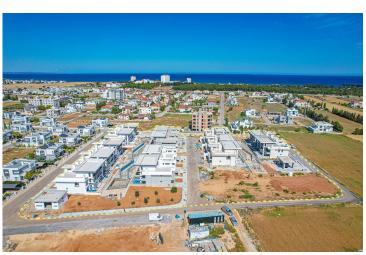

Starting from £250,000

165 m<sup>2</sup>

3 Bedrooms

3 Bathrooms

12 Months Instalments

June 2025

**Exterior Images** 

**Interior Images** 

## **Project Location**

The complex is located in a quiet area of Yeni Boazici near the sea on the south coast.

| Supermarket        | 2 mins | Long Beach                 | 9 mins  |
|--------------------|--------|----------------------------|---------|
| Salamis Forest     | 3 mins | Famagusta                  | 10 mins |
| Near East Hospital | 3 mins | Pera Mackenzie, Beach Club | 10 mins |
| Near East College  | 3 mins | Ercan Airport              | 50 mins |
| Beach              | 3 mins | Larnaca Airport            | 55 mins |

### **About the Project**

This modern project in Yeni Boğaziçi offers the perfect blend of comfort and convenience, a short walk from the beach. Designed for a refined lifestyle, the project provides peace of mind and security with 24/7 security, professional maintenance services and a reliable generator system.