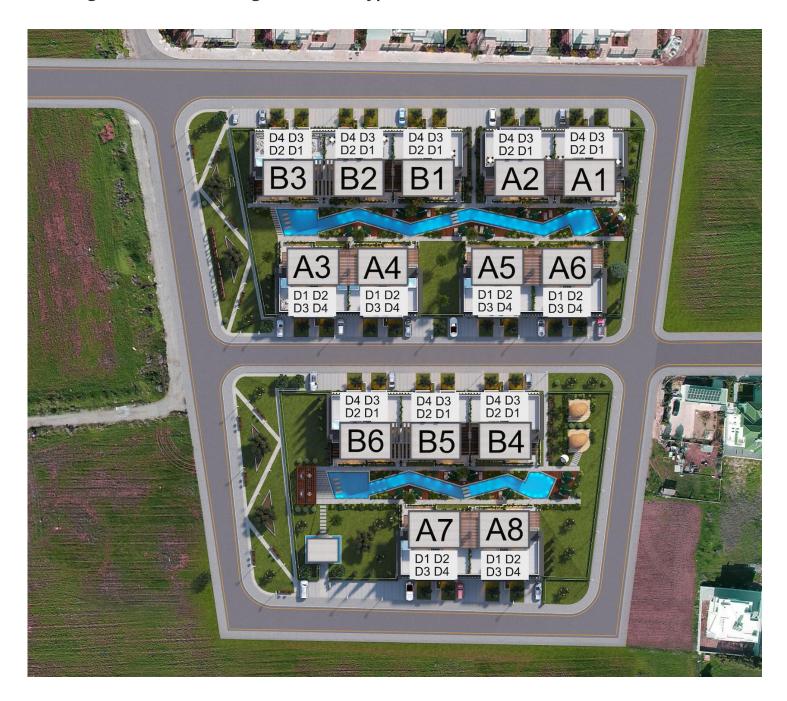

Yeni Bogazici, Iskele Yeni Bogazici, North Cyprus

- Property Ref: 1737
- Private roof terrace.
- Sea and mountain views.
- Modern amenities and services on the site.
- Professional maintenance service.
- Flexible payment plan.

Starting from £250,000





165 m<sup>2</sup>

3 Bedrooms





3 Bathrooms

12 Months Instalments



June 2025

**Exterior Images** 













**Interior Images** 













**Floor Plan** 





Kıbrıs Sunum

#### **Facilities**



Central Generator System (Communal Areas)



Fitness



**Gardens (Landspaced)** 



**Onsite Management** 



Parking



Pool (Heated Indoor)



Pool (Outdoor)



Sauna



Spa



#### Site Plan

Yeni Bogazici, Iskele Yeni Bogazici, North Cyprus



## **Project Location**

The complex is located in a quiet area of Yeni Boazici near the sea on the south coast.



| Supermarket        | 2 mins | Long Beach                 | 9 mins  |
|--------------------|--------|----------------------------|---------|
| Salamis Forest     | 3 mins | Famagusta                  | 10 mins |
| Near East Hospital | 3 mins | Pera Mackenzie, Beach Club | 10 mins |
| Near East College  | 3 mins | Ercan Airport              | 50 mins |
| Beach              | 3 mins | Larnaca Airport            | 55 mins |



### **About the Project**

This modern project in Yeni Boğaziçi offers the perfect blend of comfort and convenience, a short walk from the beach. Designed for a refined lifestyle, the project provides peace of mind and security with 24/7 security, profe