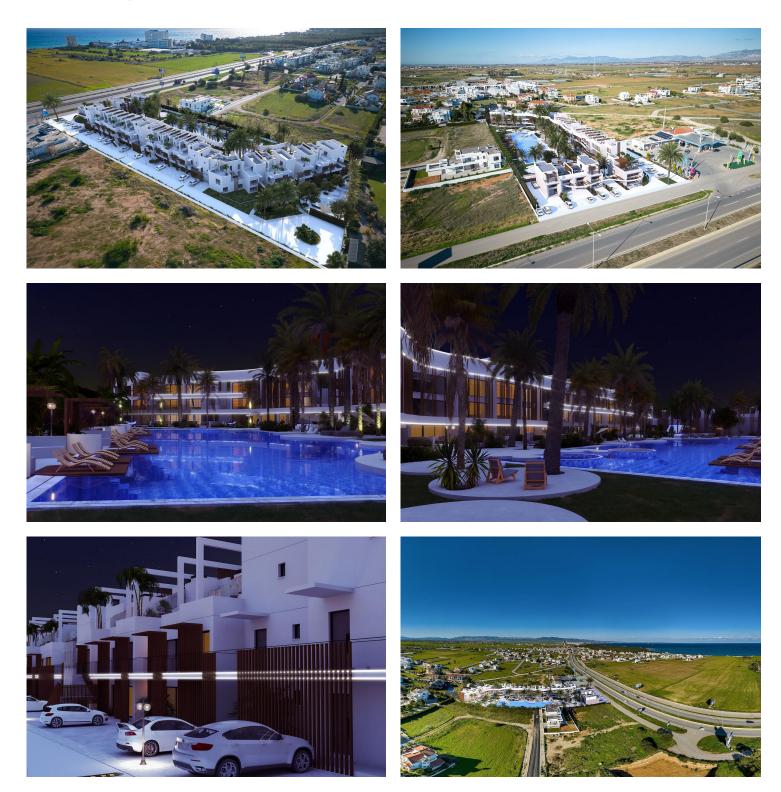

# Site Plan

Yeni Bogazici, Iskele Yeni Bogazici, North Cyprus

# **Project Location**

The project is located in the rapidly developing area of Yeni Bogazici, within walking distance to the sea.

| Supermarket               | 2 mins | Hospital          | 7 mins  |
|---------------------------|--------|-------------------|---------|
| Sea                       | 3 mins | Near East College | 8 mins  |
| Salamis Hotel             | 4 mins | Famagusta         | 12 mins |
| Long Beach                | 5 mins | Ercan Airport     | 55 mins |
| Pera Mackenzie beach club | 7 mins | Larnaca Airport   | 58 mins |

# **About the Project**

Located in the scenic and peaceful area of Yeni Boğaziçi, this modern residential project offers a balanced lifestyle with a variety of premium amenities. The development includes both indoor and outdoor swimming pools, a fully equipped fitness center, and a dedicated children's playground, ensuring something for every family member.