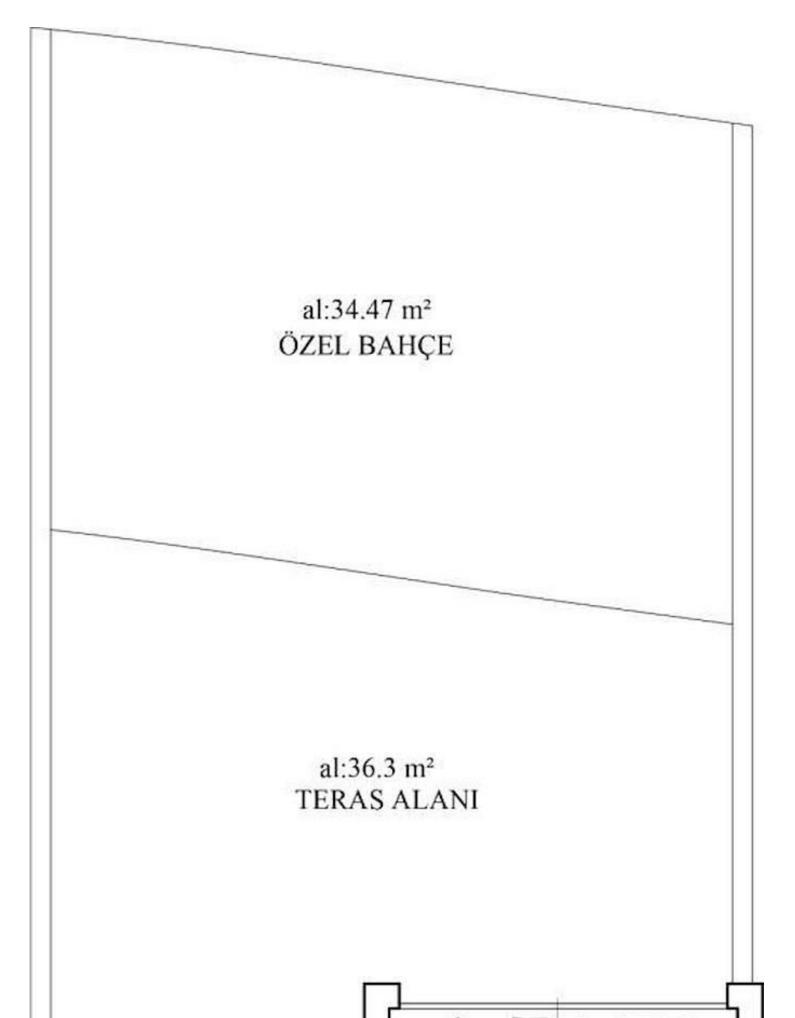

Yeni Bogazici, Iskele Yeni Bogazici, North Cyprus

- Property Ref: 1741
- Walking distance to the beach.
- Outdoor and indoor swimming pool.
- Spa and Fitness.
- Generator.
- Private garden.

# Starting from **£180,000**





88 m<sup>2</sup> to 127 m<sup>2</sup>

#### 2 Bedrooms





1 Bathroom

17 Months Instalments



July 2025 Completion



**Exterior Images** 





**Interior Images** 















### **Floor Plan**



# Facilities





# Site Plan

Yeni Bogazici, Iskele Yeni Bogazici, North Cyprus





# **Project Location**

The project is located in the rapidly developing area of Yeni Bogazici, within walking distance to the sea.



| Supermarket               | 2 mins | Hospital          | 7 mins  |
|---------------------------|--------|-------------------|---------|
| Sea                       | 3 mins | Near East College | 8 mins  |
| Salamis Hotel             | 4 mins | Famagusta         | 12 mins |
| Long Beach                | 5 mins | Ercan Airport     | 55 mins |
| Pera Mackenzie beach club | 7 mins | Larnaca Airport   | 58 mins |



# **About the Project**

Located in the scenic and peaceful area of Yeni Boğaziçi, this modern residential project offers a balanced lifestyle with a variety of