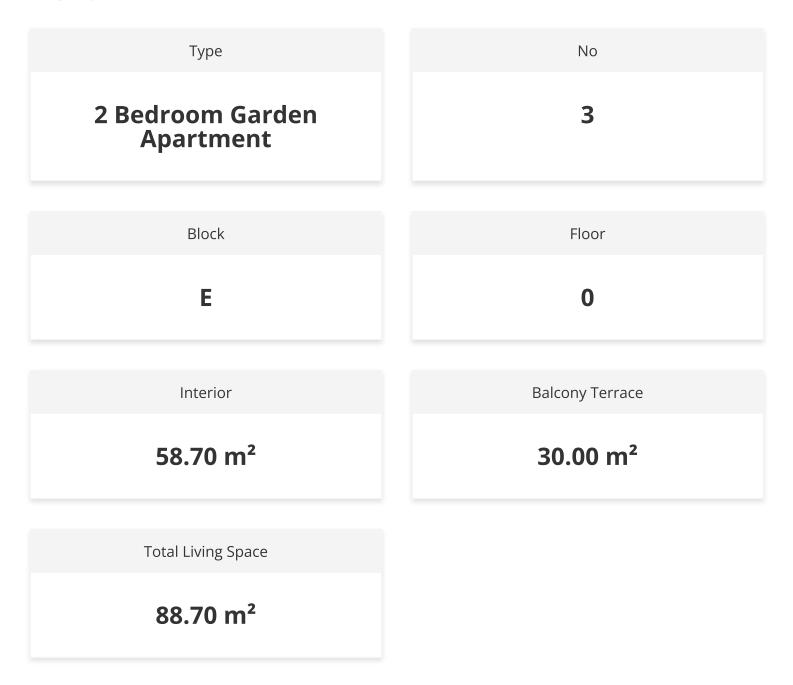

ming pools, a fully equipped fitness center, and a dedicated children's playground, ensuring something for every family member.

Relax and rejuvenate in the on-site spa, complete with a steam room and Turkish bath, or enjoy the added convenience of professional maintenance services and a reliable generator system. The project also offers secure parking areas, built-in wardrobes, and modern kitchen cupboards, complementing the air-conditioning infrastructure already in place for year-round comfort.

Designed to meet both lifestyle and investment needs, this project is ideal for those seeking high-quality living with easy access to the beach and local amenities.



**Construction Status** 

### April 2025



**March 2025** 





# **Payment Plan For This Property Type**

**Property Info** 





# **Payment Plan For This Property Type**

### **Payment Plan**

| Current Date | Start Date | Delivery Date | Price    | Initial Payment Amount |
|--------------|------------|---------------|----------|------------------------|
| April 2025   | June 2022  | July 2025     | £180,000 | £72,000 40%            |

**30%** of the installment payment plan

| 1. Installment May 2025  | £27,000 |
|--------------------------|---------|
| 2. Installment June 2025 | £27,000 |



# **Payment Plan For This Property Type**

#### **Payment Plan**

**30%** Payment plan remaining after delivery

| 1. Installment July 2025       | £3,600 |
|--------------------------------|--------|
| 2. Installment August 2025     | £3,600 |
| 3. Installment September 2025  | £3,600 |
| 4. Installment October 2025    |