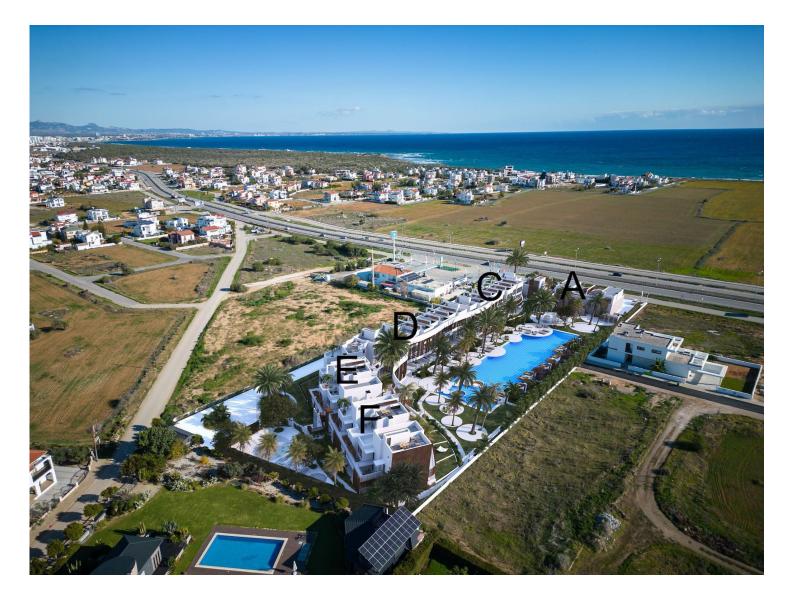

Yeni Bogazici, Iskele Yeni Bogazici, North Cyprus

- Property Ref: 1741
- Walking distance to the beach.
- Outdoor and indoor swimming pool.
- Spa and Fitness.
- Generator.
- Private garden.

# Starting from **£180,000**





88 m<sup>2</sup> to 127 m<sup>2</sup>

#### 2 Bedrooms





1 Bathroom

17 Months Instalments



July 2025 Completion



**Exterior Images** 





**Interior Images** 















### **Floor Plan**



# Facilities





# Site Plan

Yeni Bogazici, Iskele Yeni Bogazici, North Cyprus





# **Project Location**

The project is located in the rapidly developing area of Yeni Bogazici, within walking distance to the sea.



| Supermarket               | 2 mins | Hospital          | 7 mins  |
|---------------------------|--------|-------------------|---------|
| Sea                       | 3 mins | Near East College | 8 mins  |
| Salamis Hotel             | 4 mins | Famagusta         | 12 mins |
| Long Beach                | 5 mins | Ercan Airport     | 55 mins |
| Pera Mackenzie beach club | 7 mins | Larnaca Airport   | 58 mins |



# **About the Project**

Located in the scenic and peaceful area of Yeni Boğaziçi, this modern residential project offers a balanced lifestyle with a variety of premium amenities. The development includes both indoor and outdoor swimming pools,