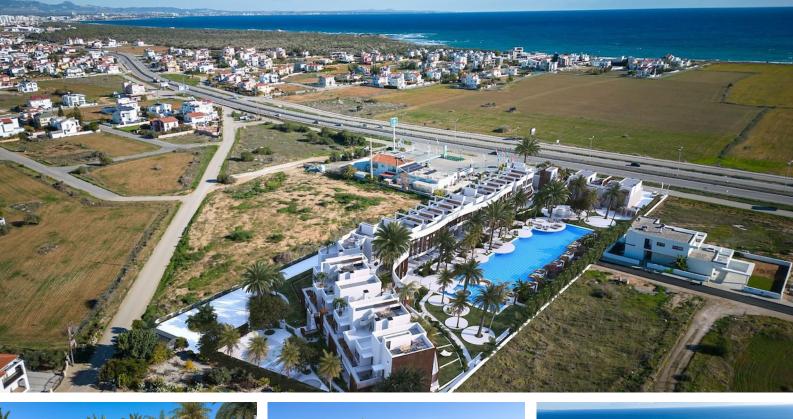

Yeni Bogazici, Iskele Yeni Bogazici, North Cyprus

- Property Ref: 1741
- Walking distance to the beach.
- Outdoor and indoor swimming pool.
- Spa and Fitness.
- Generator.
- Private garden.

# **Project Location**

The project is located in the rapidly developing area of Yeni Bogazici, within walking distance to the sea.

| Supermarket               | 2 mins | Hospital          | 7 mins  |
|---------------------------|--------|-------------------|---------|
| Sea                       | 3 mins | Near East College | 8 mins  |
| Salamis Hotel             | 4 mins | Famagusta         | 12 mins |
| Long Beach                | 5 mins | Ercan Airport     | 55 mins |
| Pera Mackenzie beach club | 7 mins | Larnaca Airport   | 58 mins |

# **About the Project**

Located in the scenic and peaceful area of Yeni Boğaziçi, this modern residential project offers a balanced lifestyle with a variety of premium amenities. The development includes both indoor and outdoor swimming pools, a fully equipped fitness center, and a dedicated children's playground, ensuring something for every family member.