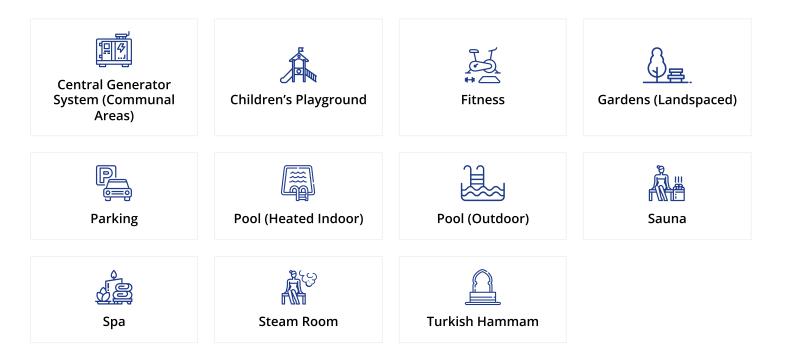

# Facilities

# **About the Project**

Located in the scenic and peaceful area of Yeni Boğaziçi, this modern residential project offers a balanced lifestyle with a variety of premium amenities. The development includes both indoor and outdoor swimming pools, a fully equipped fitness center, and a dedicated children's playground, ensuring something for every family member.

Relax and rejuvenate in the on-site spa, complete with a steam room and Turkish bath, or enjoy the added convenience of professional maintenance services and a reliable generator system. The project also offers secure parking areas, built-in wardrobes, and modern kitchen cupboards, complementing the air-conditioning infrastructure already in place for year-round comfort.