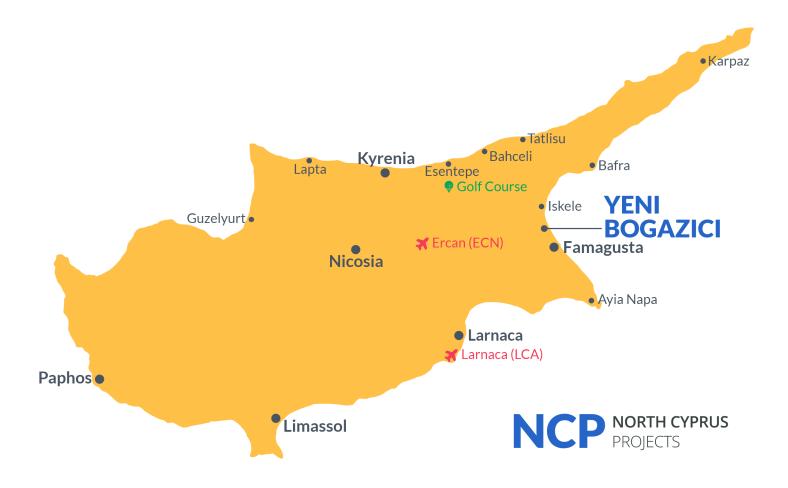

# **Project Location**

The project is located in the rapidly developing area of Yeni Bogazici, within walking distance to the sea.

| Supermarket               | 2 mins | Hospital          | 7 mins  |
|---------------------------|--------|-------------------|---------|
| Sea                       | 3 mins | Near East College | 8 mins  |
| Salamis Hotel             | 4 mins | Famagusta         | 12 mins |
| Long Beach                | 5 mins | Ercan Airport     | 55 mins |
| Pera Mackenzie beach club | 7 mins | Larnaca Airport   | 58 mins |