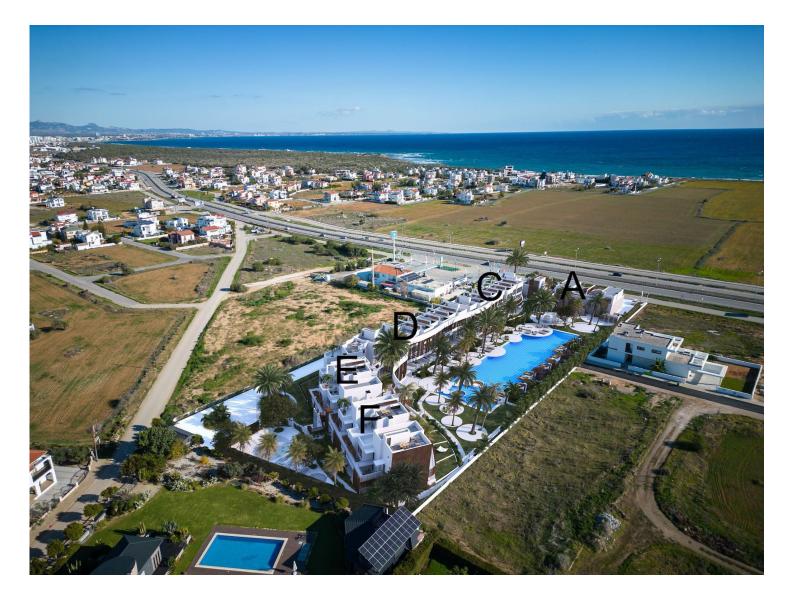

Yeni Bogazici, Iskele Yeni Bogazici, North Cyprus

- Property Ref: 1742
- Private roof terrace.
- Walking distance to the beach.
- Outdoor and indoor swimming pool.
- Spa and Fitness.
- Generator.







2 Bedrooms





1 Bathroom

17 Months Instalments



July 2025 Completion





**Exterior Images** 





**Interior Images** 















#### **Floor Plan**



1. KAT

LOFT KAT

ÇATI KATI



## Facilities





### Site Plan

Yeni Bogazici, Iskele Yeni Bogazici, North Cyprus





# **Project Location**

The project is located in the rapidly developing area of Yeni Bogazici, within walking distance to the sea.



| Supermarket               | 2 mins | Hospital          | 7 mins  |
|---------------------------|--------|-------------------|---------|
| Sea                       | 3 mins | Near East College | 8 mins  |
| Salamis Hotel             | 4 mins | Famagusta         | 12 mins |
| Long Beach                | 5 mins | Ercan Airport     | 55 mins |
| Pera Mackenzie beach club | 7 mins | Larnaca Airport   | 58 mins |



### **About the Project**

Located in the scenic and peaceful area of Yeni Boğaziçi, this modern residential project offers a balanced lifestyle with a variety of premium amenities. The development includes both indoor and outdoor swimming pool