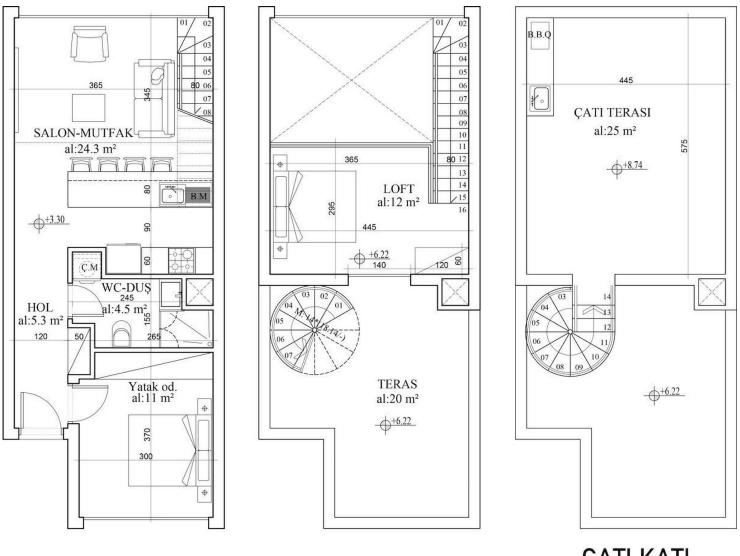

Yeni Bogazici, Iskele Yeni Bogazici, North Cyprus

- Property Ref: 1742
- Private roof terrace.
- Walking distance to the beach.
- Outdoor and indoor swimming pool.
- Spa and Fitness.
- Generator.







2 Bedrooms





1 Bathroom

17 Months Instalments



July 2025 Completion





**Exterior Images** 





**Interior Images** 















#### **Floor Plan**



1. KAT

LOFT KAT

ÇATI KATI



## Facilities





### Site Plan

Yeni Bogazici, Iskele Yeni Bogazici, North Cyprus





# **Project Location**

The project is located in the rapidly developing area of Yeni Bogazici, within walking distance to the sea.



| Supermarket               | 2 mins | Hospital          | 7 mins  |
|---------------------------|--------|-------------------|---------|
| Sea                       | 3 mins | Near East College | 8 mins  |
| Salamis Hotel             | 4 mins | Famagusta         | 12 mins |
| Long Beach                | 5 mins | Ercan Airport     | 55 mins |
| Pera Mackenzie beach club | 7 mins | Larnaca Airport   | 58 mins |



### **About the Project**

Located in the scenic and peaceful area of Yeni Boğaziçi, this modern residential project offers a