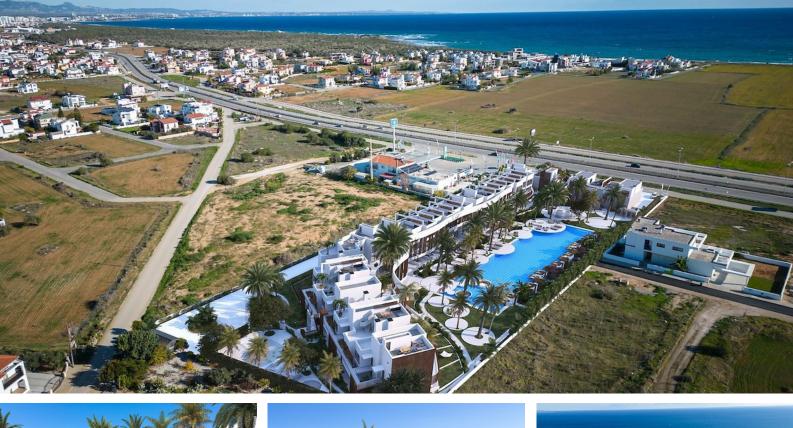

Yeni Bogazici, Iskele Yeni Bogazici, North Cyprus

- Property Ref: 1742
- Private roof terrace.
- Walking distance to the beach.
- Outdoor and indoor swimming pool.
- Spa and Fitness.
- Generator.

2 Bedrooms

# **Project Location**

The project is located in the rapidly developing area of Yeni Bogazici, within walking distance to the sea.

| Supermarket               | 2 mins | Hospital          | 7 mins  |
|---------------------------|--------|-------------------|---------|
| Sea                       | 3 mins | Near East College | 8 mins  |
| Salamis Hotel             | 4 mins | Famagusta         | 12 mins |
| Long Beach                | 5 mins | Ercan Airport     | 55 mins |
| Pera Mackenzie beach club | 7 mins | Larnaca Airport   | 58 mins |

### **About the Project**

Located in the scenic and peaceful area of Yeni Boğaziçi, this modern residential project offers a balanced lifestyle with a variety of premium amenities. The development includes both indoor and outdoor swimming pools, a fully equipped fitness center, and a dedicated children's playground, ensuring something for every family member.