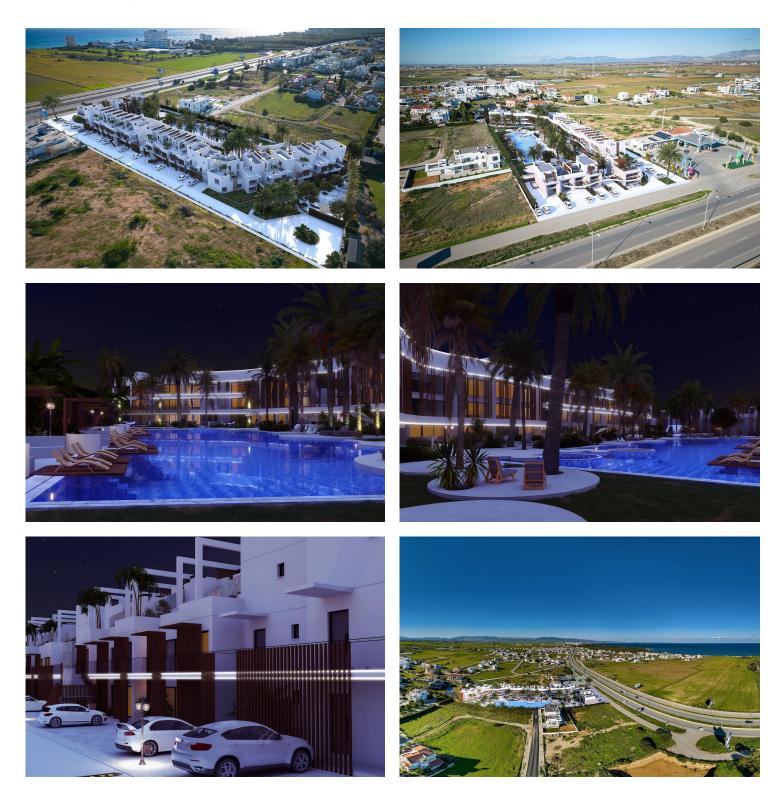

### Site Plan

Yeni Bogazici, Iskele Yeni Bogazici, North Cyprus

# **Project Location**

The project is located in the rapidly developing area of Yeni Bogazici, within walking distance to the sea.

| Supermarket               | 2 mins | Hospital          | 7 mins  |
|---------------------------|--------|-------------------|---------|
| Sea                       | 3 mins | Near East College | 8 mins  |
| Salamis Hotel             | 4 mins | Famagusta         | 12 mins |
| Long Beach                | 5 mins | Ercan Airport     | 55 mins |
| Pera Mackenzie beach club | 7 mins | Larnaca Airport   | 58 mins |

#### April 2025

**March 2025** 