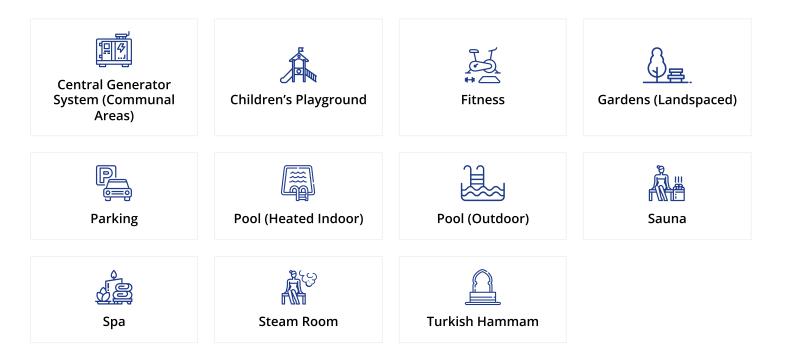

## Facilities

### **About the Project**

Located in the scenic and peaceful area of Yeni Boğaziçi, this modern residential project offers a balanced lifestyle with a variety of premium amenities. The development includes both indoor and outdoor swimming pools, a fully equipped fitness center, and a dedicated children's playground, ensuring something for every family member.

Relax and rejuvenate in the on-site spa, complete with a steam room and Turkish bath, or enjoy the added convenience of professional maintenance services and a reliable generator system. The project also offers secure parking areas, built-in wardrobes, and modern kitchen cupboards, complementing the air-conditioning infrastructure already in place for year-round comfort.