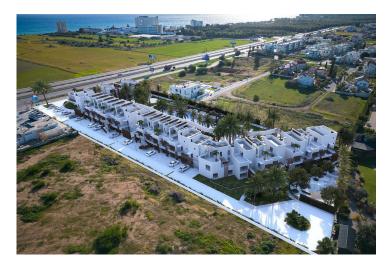

£200,000

2 Bedrooms

1 Bathroom

17 Months Instalments

July 2025 Completion

**Exterior Images** 

**Interior Images** 

## **Project Location**

The project is located in the rapidly developing area of Yeni Bogazici, within walking distance to the sea.

| Supermarket               | 2 mins | Hospital          | 7 mins  |
|---------------------------|--------|-------------------|---------|
| Sea                       | 3 mins | Near East College | 8 mins  |
| Salamis Hotel             | 4 mins | Famagusta         | 12 mins |
| Long Beach                | 5 mins | Ercan Airport     | 55 mins |
| Pera Mackenzie beach club | 7 mins | Larnaca Airport   | 58 mins |