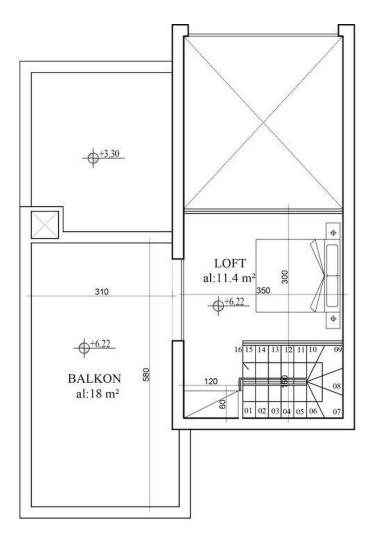

#### Floor Plan

1. KAT LOFT KAT

## **Payment Plan For This Property Type**

**Property Info** 

| Туре                          | No                   |
|-------------------------------|----------------------|
| 2 Bedroom Duplex<br>Apartment | 8                    |
| Block                         | Floor                |
| E                             | 1                    |
|                               |                      |
| Interior                      | Balcony Terrace      |
| 59.25 m <sup>2</sup>          | 28.00 m <sup>2</sup> |
| Total Living Space            |                      |
| 87.25 m <sup>2</sup>          |                      |