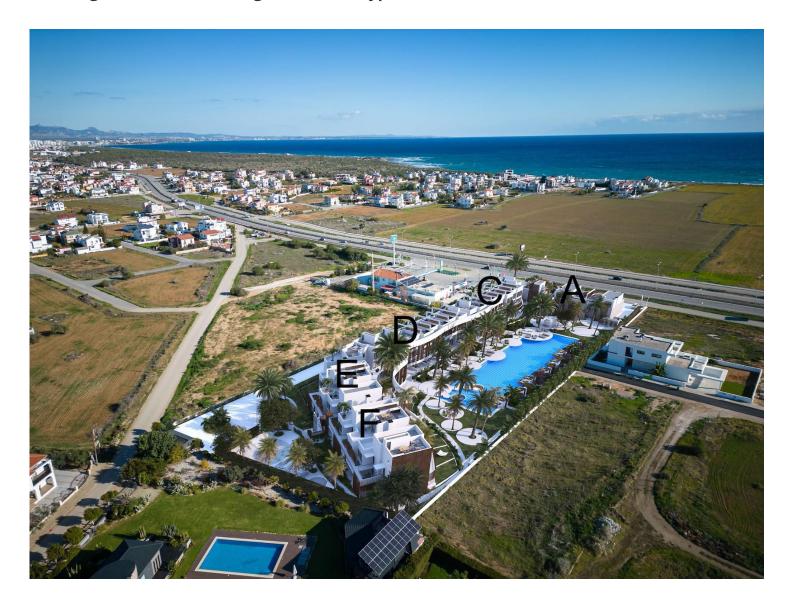

### Site Plan

Yeni Bogazici, Iskele Yeni Bogazici, North Cyprus

## **Project Location**

The project is located in the rapidly developing area of Yeni Bogazici, within walking distance to the sea.

| Supermarket               | 2 mins | Hospital          | 7 mins  |
|---------------------------|--------|-------------------|---------|
| Sea                       | 3 mins | Near East College | 8 mins  |
| Salamis Hotel             | 4 mins | Famagusta         | 12 mins |
| Long Beach                | 5 mins | Ercan Airport     | 55 mins |
| Pera Mackenzie beach club | 7 mins | Larnaca Airport   | 58 mins |