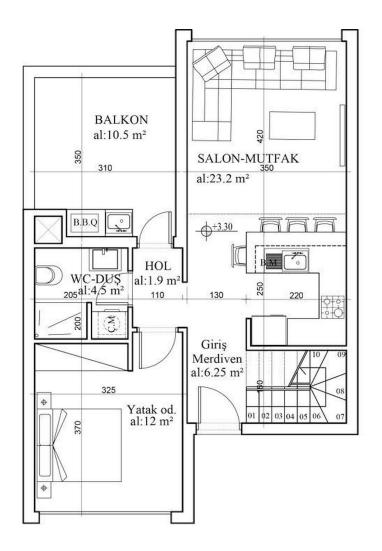

#### Floor Plan

1. KAT LOFT KAT

## **Payment Plan For This Property Type**

**Property Info** 

| Туре                          | No                   |
|-------------------------------|----------------------|
| 2 Bedroom Duplex<br>Apartment | 8                    |
| Block                         | Floor                |
| E                             | 1                    |
|                               |                      |
| Interior                      | Balcony Terrace      |
| 59.25 m <sup>2</sup>          | 28.00 m <sup>2</sup> |
| Total Living Space            |                      |
| 87.25 m <sup>2</sup>          |                      |