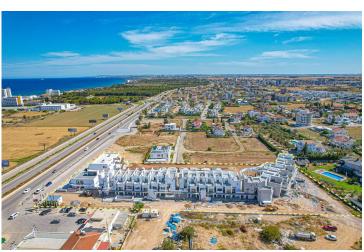

£200,000

2 Bedrooms

1 Bathroom

17 Months Instalments

July 2025 Completion

**Exterior Images** 

**Interior Images** 

## **Project Location**

The project is located in the rapidly developing area of Yeni Bogazici, within walking distance to the sea.

| Supermarket               | 2 mins | Hospital          | 7 mins  |
|---------------------------|--------|-------------------|---------|
| Sea                       | 3 mins | Near East College | 8 mins  |
| Salamis Hotel             | 4 mins | Famagusta         | 12 mins |
| Long Beach                | 5 mins | Ercan Airport     | 55 mins |
| Pera Mackenzie beach club | 7 mins | Larnaca Airport   | 58 mins |