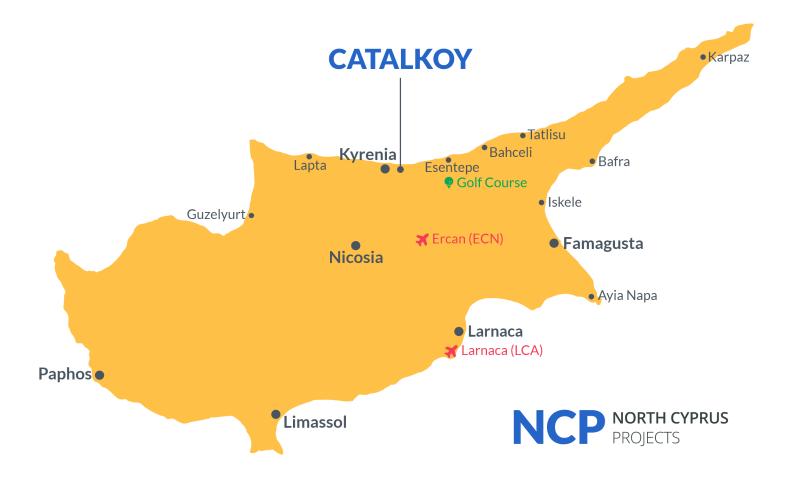

## **Project Location**

The project is located in the Catalkoy area.

| Hiking Trails                          | 2 mins |
|----------------------------------------|--------|
| Restaurants and Bars                   | 3 mins |
| Primary School                         | 4 mins |
| Sea                                    | 7 mins |
| Acapulco Resort Convention SPA Hotel 8 | 8 mins |

| Chamada Beach Club   | 8 mins  |
|----------------------|---------|
| Kyrenia              | 12 mins |
| Korineum Golf Course | 19 mins |
| Ercan Airport        | 50 mins |
| Larnaca Airport      | 70 mins |