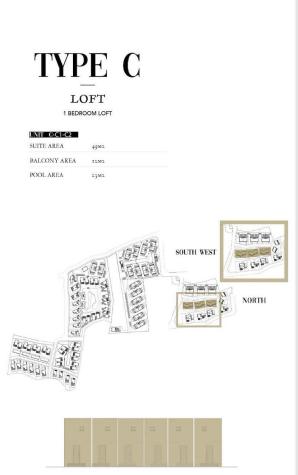

**Floor Plan** 

## **Payment Plan For This Property Type**

**Property Info** 

| Туре                          | No                   |
|-------------------------------|----------------------|
| 1 Bedroom Duplex<br>Apartment | 15                   |
| Block                         | Floor                |
| <b>C1</b>                     | 0                    |
| Interior                      | Balcony Terrace      |
| 49.00 m <sup>2</sup>          | 12.00 m <sup>2</sup> |
| Total Living Space            |                      |
| 61.00 m <sup>2</sup>          |                      |