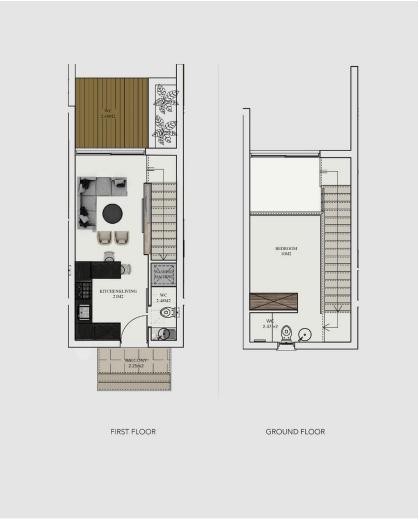

**Floor Plan** 

## **Payment Plan For This Property Type**

**Property Info** 

| Туре                          | No                   |
|-------------------------------|----------------------|
| 1 Bedroom Duplex<br>Apartment | 15                   |
| Block                         | Floor                |
| <b>C1</b>                     | 0                    |
| Interior                      | Balcony Terrace      |
| 49.00 m <sup>2</sup>          | 12.00 m <sup>2</sup> |
| Total Living Space            |                      |
| 61.00 m <sup>2</sup>          |                      |