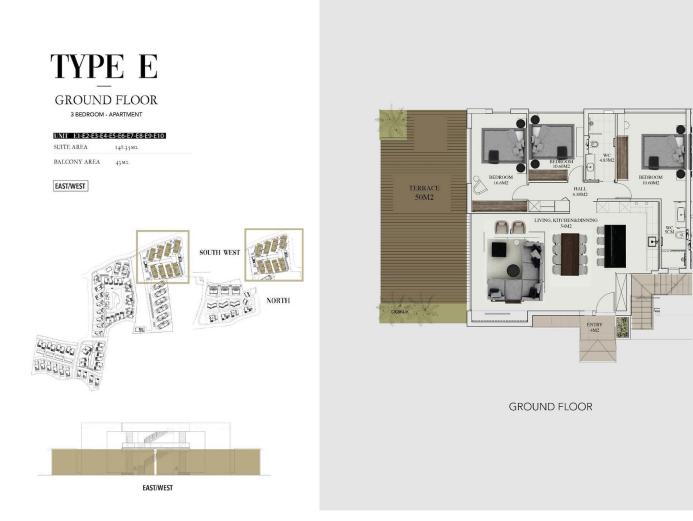

#### **Interior Images**

**Floor Plan** 

£337,500

149 m<sup>2</sup> to 207 m<sup>2</sup>

3 Bedrooms

2 Bathrooms

13 Months Instalments

July 2026 Completion

**Exterior Images** 