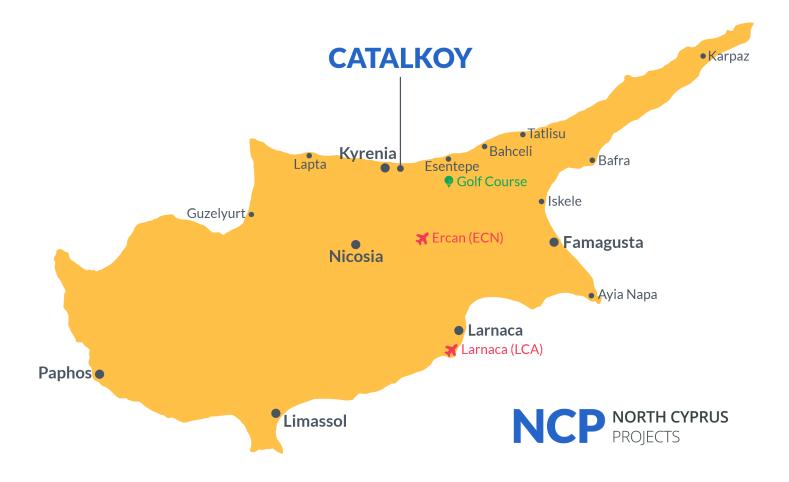

# **Project Location**

The project is located in the Catalkoy area.

| Hiking Trails                               | 2 mins | Chamada Beach Club   | 8 mins  |
|---------------------------------------------|--------|----------------------|---------|
| Restaurants and Bars                        | 3 mins | Kyrenia              | 12 mins |
| Primary School                              | 4 mins | Korineum Golf Course | 19 mins |
| Sea                                         | 7 mins | Ercan Airport        | 50 mins |
| Acapulco Resort Convention SPA Hotel 8 mins |        | Larnaca Airport      | 70 mins |