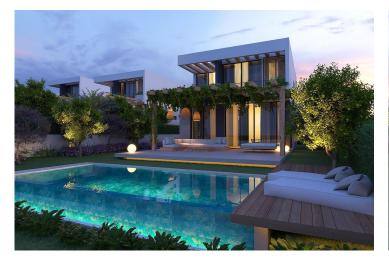

Catalkoy, Kyrenia East, North Cyprus

- Property Ref: 1753
- Private swimming pool.
- The perfect combination of a quiet location in the mountains and proximity to the city.
- The largest residential complex in the Catalkoy area with rich amenities.
- A closed community.
- Modern design and high quality construction.

The development's rich array of facilities is designed to provide residents with everything needed for a balanced lifestyle. Relax by the resort-style swimming pool, stay active in the state-of-the-art fitness center, or unwind in the spa facilities that include a sauna and steam room. For outdoor enthusiasts, landscaped walking paths and dedicated relaxation zones provide the perfect escape within the property.