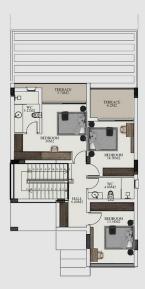

£584,700

3 Bedrooms

3 Bathrooms

13 Months Instalments

July 2026 Completion

**Exterior Images** 

**Interior Images** 

**Floor Plan** 

GROUND FLOOR

FIRST FLOOR