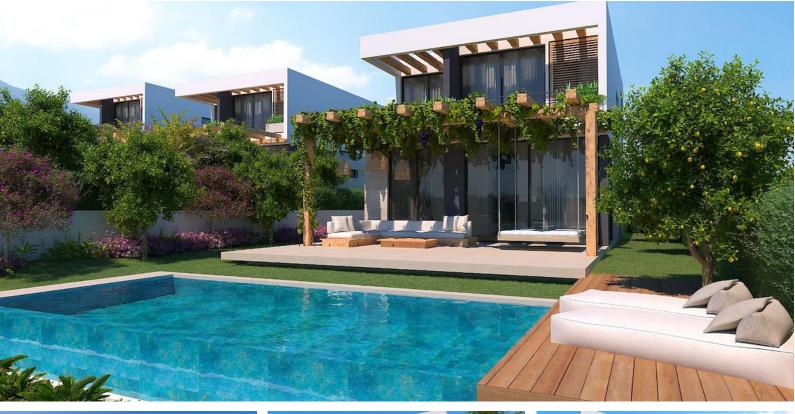

Catalkoy, Kyrenia East, North Cyprus

- Property Ref: 1753
- Private swimming pool.
- The perfect combination of a quiet location in the mountains and proximity to the city.
- The largest residential complex in the Catalkoy area with rich amenities.
- A closed community.
- Modern design and high quality construction.

## **About the Project**

An Elevated Living Experience with Panoramic Horizons

This exclusive real estate development brings together modern luxury and natural beauty, crafted to elevate daily living. Strategically positioned to embrace sweeping vistas, each residence boasts expansive interiors, high-quality finishes, and carefully designed layouts.

The development's rich array of facilities is designed to provide residents with everything needed for a balanced lifestyle. Relax by the resort-style swimming pool, stay active in the state-of-the-art fitness center, or unwind in the spa facilities that include a sauna and steam room. For outdoor enthusiasts, landscaped walking paths and dedicated relaxation zones provide the perfect escape within the property.