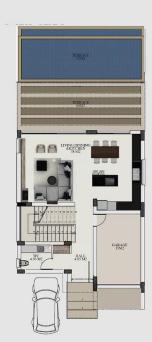

Catalkoy, Kyrenia East, North Cyprus

- Property Ref: 1753
- Private swimming pool.
- The perfect combination of a quiet location in the mountains and proximity to the city.
- The largest residential complex in the Catalkoy area with rich amenities.
- A closed community.
- Modern design and high quality construction.

£584,700





3 Bedrooms





3 Bathrooms

13 Months Instalments



July 2026 Completion



**Exterior Images** 















**Interior Images** 





**Floor Plan** 







GROUND FLOOR

FIRST FLOOR



# Facilities

| Cafe         | Children's Playground             | Concierge Service          | 了<br>Gardens (Landspaced) |
|--------------|-----------------------------------|----------------------------|---------------------------|
| Hiking Paths | کی<br><u>۲۲۲</u><br>Hobby Gardens | Solution Onsite Management | Pool (Outdoor)            |
| Restaurant   | Sauna                             | Shuttle Service            | ද්ළි<br>Spa               |
| 0<br>Tennis  | Yoga                              |                            |                           |



## Site Plan

#### Catalkoy, Kyrenia East, North Cyprus





# **Project Location**

The project is located in the Catalkoy area.



| Hiking Trails                               | 2 mins | Chamada Be