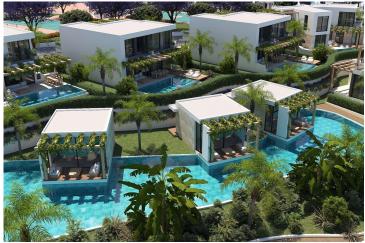

Catalkoy, Kyrenia East, North Cyprus

- Property Ref: 1753
- Private swimming pool.
- The perfect combination of a quiet location in the mountains and proximity to the city.
- The largest residential complex in the Catalkoy area with rich amenities.
- A closed community.
- Modern design and high quality construction.

£584,700

3 Bedrooms

3 Bathrooms

13 Months Instalments

July 2026 Completion

**Exterior Images** 

**Interior Images** 

**Floor Plan** 