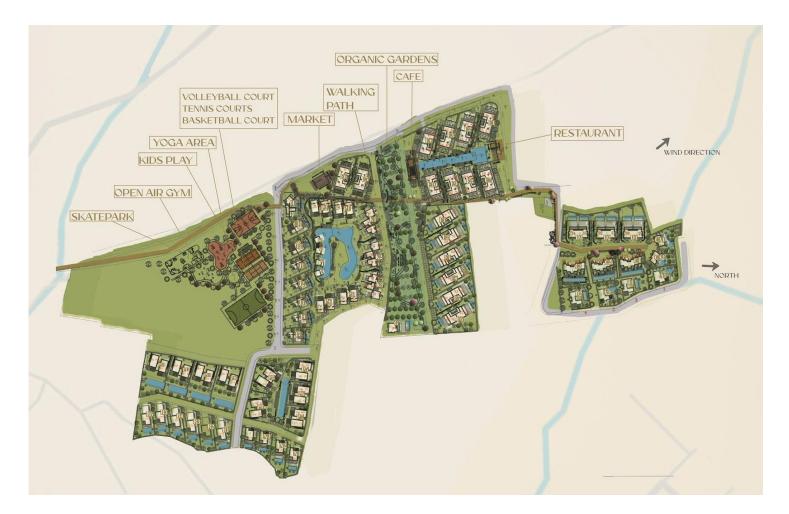

3 Bathrooms

13 Months Instalments



July 2026 Completion



**Exterior Images** 















**Interior Images** 





**Floor Plan** 







GROUND FLOOR

FIRST FLOOR



# Facilities

| Cafe         | Children's Playground             | Concierge Service          | 了<br>Gardens (Landspaced) |
|--------------|-----------------------------------|----------------------------|---------------------------|
| Hiking Paths | کی<br><u>۲۲۲</u><br>Hobby Gardens | Solution Onsite Management | Pool (Outdoor)            |
| Restaurant   | Sauna                             | Shuttle Service            | ද්ළි<br>Spa               |
| 0<br>Tennis  | Yoga                              |                            |                           |



## Site Plan

#### Catalkoy, Kyrenia East, North Cyprus





# **Project Location**

The project is located in the Catalkoy area.



| Hiking Trails                               | 2 mins | Chamada Beach Club   | 8 mins  |
|---------------------------------------------|--------|----------------------|---------|
| Restaurants and Bars                        | 3 mins | Kyrenia              | 12 mins |
| Primary School                              | 4 mins | Korineum Golf Course | 19 mins |
| Sea                                         | 7 mins | Ercan Airport        | 50 mins |
| Acapulco Resort Convention SPA Hotel 8 mins |        | Larnaca Airport      | 70 mins |



## **About the Project**

An Elevated Living Experience with Panoramic Horizons

This exclusive real estate development brings together modern luxury and natural beauty, crafted to