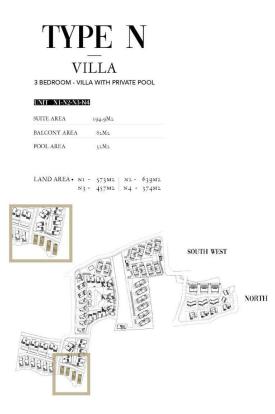

#### **Property Info**

| Туре                 | No                    |  |  |  |
|----------------------|-----------------------|--|--|--|
| 3 Bedroom Villa      | 171                   |  |  |  |
| Block                | Floor                 |  |  |  |
| Ν                    | 0                     |  |  |  |
| Interior             | Balcony Terrace       |  |  |  |
| 194.90 m²            | 82.00 m <sup>2</sup>  |  |  |  |
| Total Living Space   | Plot                  |  |  |  |
| 276.90 m²            | 460.00 m <sup>2</sup> |  |  |  |
| Private Pool         |                       |  |  |  |
| 32.00 m <sup>2</sup> |                       |  |  |  |