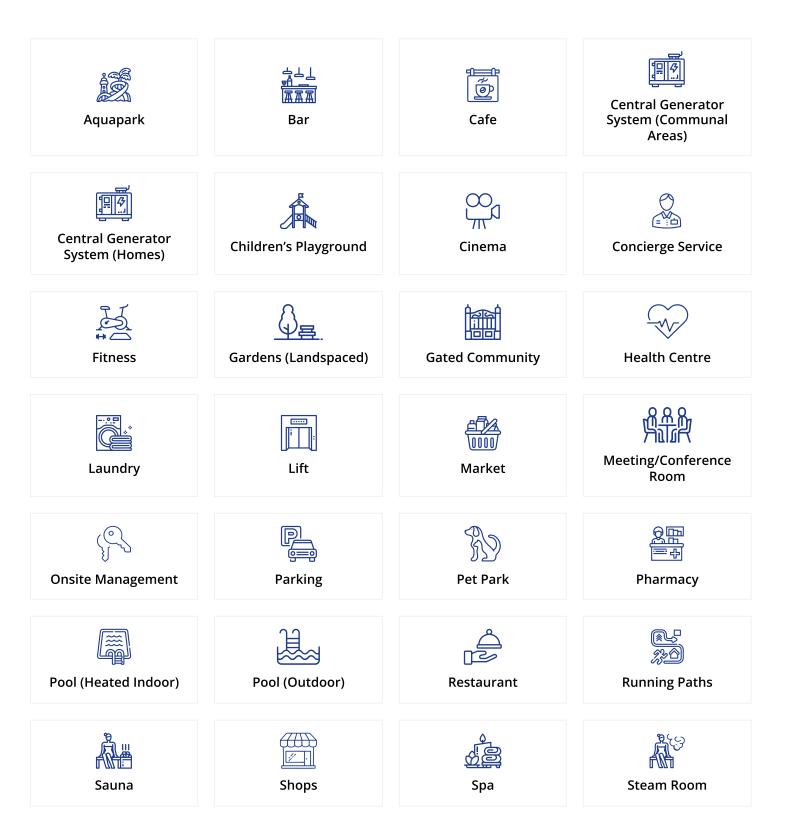

Residents of Grand Sapphire will enjoy being less than 500m from the 3km long sun-drenched coastline and crystal clear waters. There are an array of amenities on offer, including stylish cabanas, rejuvenating spas, expansive swimming pools and even an educational and fun children's club. There are fine-dining and bistro-style establishments to choose from, as well as a stunning roof-top bar from which you can enjoy a delicious cocktail as you take in the sweeping views.