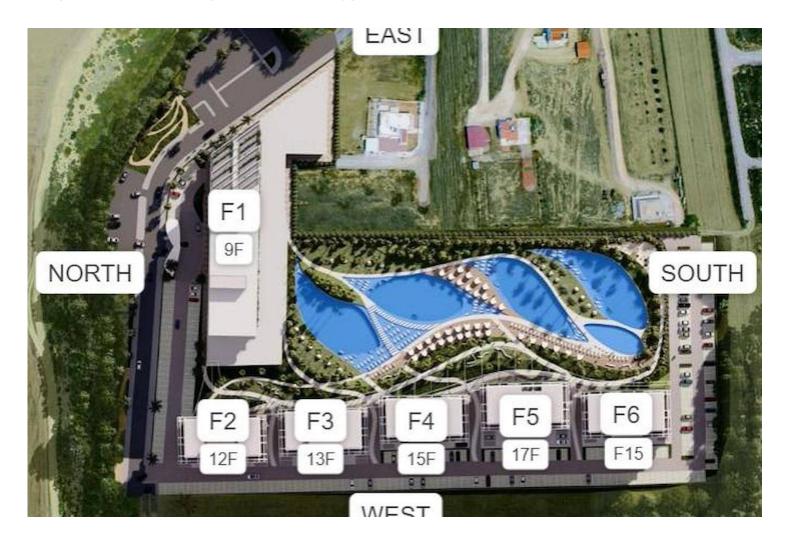

#### **Commercial Property in Luxury Resort on the Long Beach**

Long Beach, Iskele Long Beach, North Cyprus

- Property Ref: 1754
- Spacious commercial loft space.
- An ideal option for opening your business in a crowded place.
- An extraordinary project in the heart of Long Beach, Iskele







62 m<sup>2</sup> to 868 m<sup>2</sup>





13 Months Instalments



June 2026 Completion





# Commercial Property in Luxury Resort on the Long Beach

**Floor Plan** 





# Facilities





# Facilities





### Site Plan

Long Beach, Iskele Long Beach, North Cyprus





## **Project Location**

This impressive project is located in **Long Beach**, Iskele, in North Cyprus



| Long Beach Beach Club | 2 mins | 5 Star Hotel and Casino  | 10 mins |
|-----------------------|--------|--------------------------|---------|
| Cafes and Restaurants | 5 mins | Famagusta State Hospital | 12 mins |
| Bars and Clubs        | 5 mins | Salamis Ancient City     | 13 mins |
| Pharmacy              | 6 mins | Ercan Airport            | 40 mins |
| Supermarket           | 8 mins | Larnaca Airport          | 60 mins |



### **About the Project**

Welcome to this luxurious resort and residences, the largest and most exquisite project in Northern Cyprus. Surrounded by lush natural beauty and layered in rich history, this is a wonderful opportunity to own your very own mode