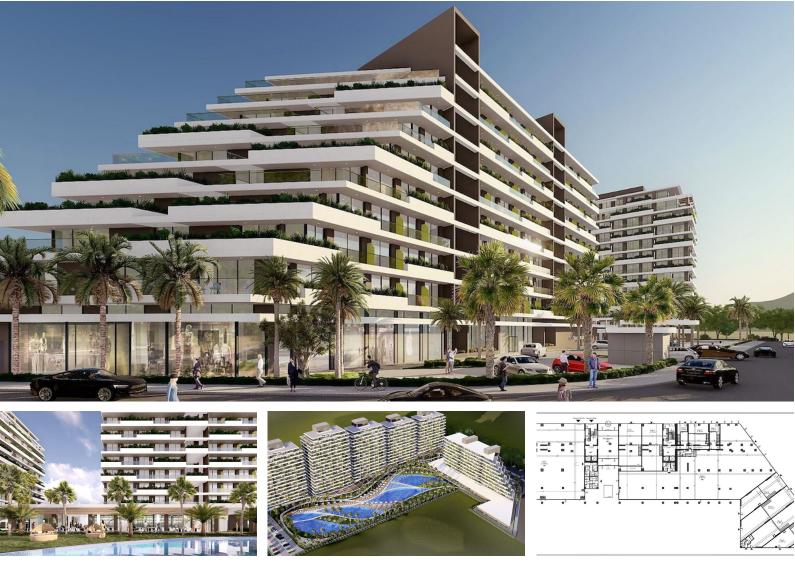

#### **Commercial Property in Luxury Resort on the Long Beach**

Long Beach, Iskele Long Beach, North Cyprus

- Property Ref: 1754
- Spacious commercial loft space.
- An ideal option for opening your business in a crowded place.
- An extraordinary project in the heart of Long Beach, Iskele







62 m<sup>2</sup> to 868 m<sup>2</sup>





13 Months Instalments



June 2026 Completion





# Commercial Property in Luxury Resort on the Long Beach

**Floor Plan** 





# Facilities





# Facilities





### Site Plan

Long Beach, Iskele Long Beach, North Cyprus





## **Project Location**

This impressive project is located in **Long Beach**, Iskele, in North Cyprus



| Long Beach Beach Club | 2 mins | 5 Star Hotel and Casino  | 10 mins |
|-----------------------|--------|---------------