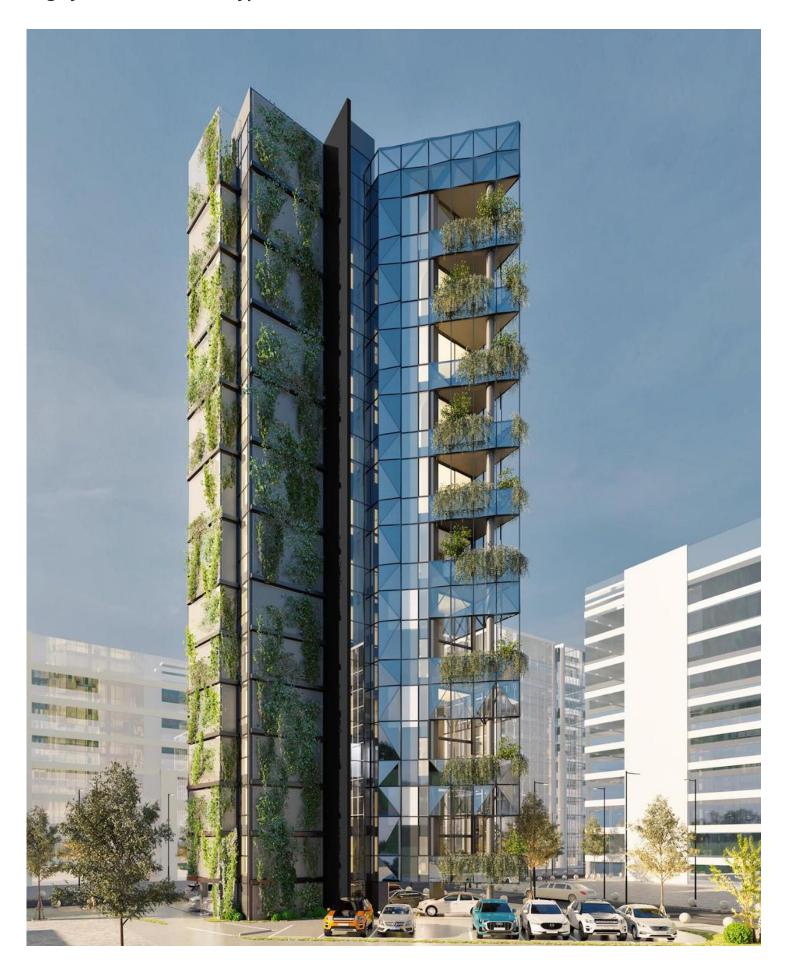

Caglayan, Nicosia, North Cyprus

- Property Ref: 1756
- Modern design and high quality of building.
- Just two office on the floor.
- Central location.
- Flexible payment plan.

£137,500

75 m<sup>2</sup>

2 Bedrooms

### **About the Project**

Located in the heart of Nicosia and just steps from the border, this modern office building brings both functionality and prestige to one of the city's most sought-after locations. Designed with only one or two offices per floor, the project ensures both privacy and exclusivity. With its striking architectural style, this building meets the highest standards in quality construction, providing a sleek and professional environment for your business. A flexible payment plan further enhances the appeal, making it a smart choice for those seeking a central, high-quality office space in Nicosia.