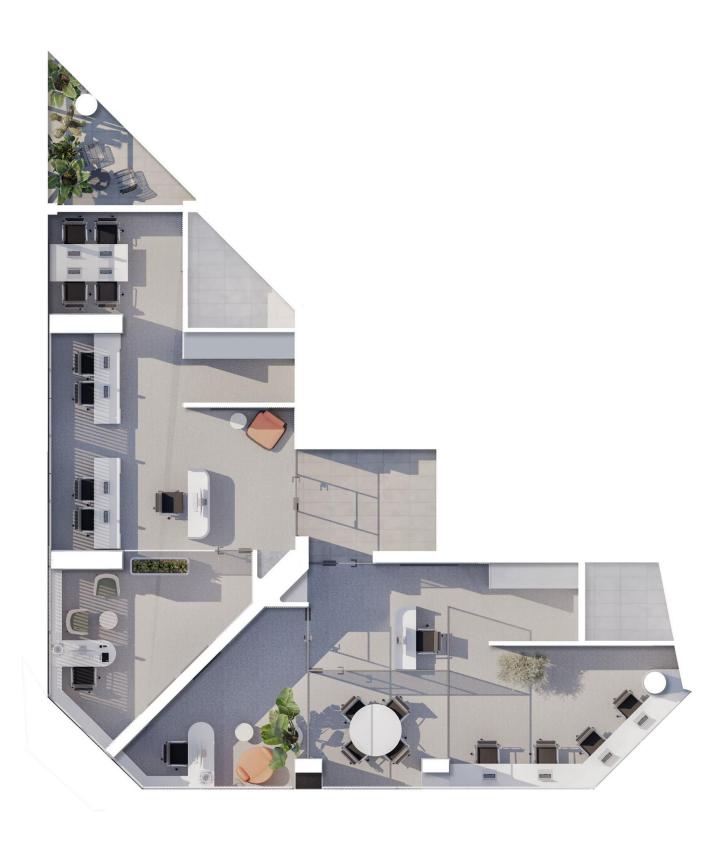

2 Bathrooms

18 Months Instalments

November 2026 Completion

**Exterior Images** 

**Interior Images** 

**Floor Plan** 

## **Payment Plan For This Property Type**

**Property Info** 

| Туре                          | No                   |
|-------------------------------|----------------------|
| 2 Room Commercial<br>Property | 3                    |
| Floor                         | Interior             |
| 2                             | 75.00 m <sup>2</sup> |

Total Living Space

75.00 m<sup>2</sup>