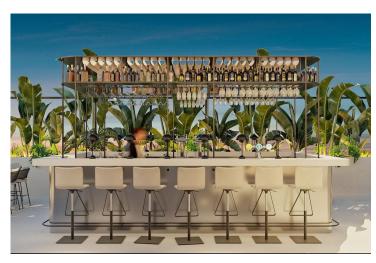

Caglayan, Nicosia, North Cyprus

- Property Ref: 1756
- Modern design and high quality of building.
- Just two office on the floor.
- Central location.
- Flexible payment plan.

£137,500

75 m<sup>2</sup>

2 Bedrooms

2 Bathrooms

18 Months Instalments

November 2026 Completion

**Exterior Images** 

**Interior Images** 

**Floor Plan** 