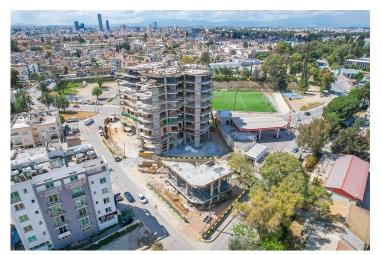

naca International Airport | 50 mins |
|                               |         |
|                               |         |



### **About the Project**

Located in the heart of Nicosia and just steps from the border, this modern office building brings both functionality and prestige to one of the city's most sought-after locations. Designed with only one or two offices per floor, the project ensures both privacy and exclusivity. With its striking architectural style, this building meets the highest standards in quality construction, providing a sleek and professional environment for your business. A flexible payment plan further enhances the appeal, making it a smart choice for those seeking a central, high-quality office space in Nicosia.



**Construction Status** 

**April 2025** 









March 2025



## **Payment Plan For This Property Type**

**Property Info** 

| Туре                          | No                   |
|-------------------------------|----------------------|
| 2 Room Commercial<br>Property | 3                    |
| Floor                         | Interior             |
| 2                             | 75.00 m <sup>2</sup> |

Total Living Space

75.00 m<sup>2</sup>

### **Payment Plan For This Property Type**

### **Payment Plan**

Current Date Start Date Delivery Date Price Initial Payment Amount

May 2025 November 2024 November 2026 £137,500 £48,125 35%

### **65%** of the installment payment plan

| 1. Installment June 2025       | £4,966 |
|--------------------------------|--------|
| 2. Installment July 2025       | £4,966 |
| 3. Installment