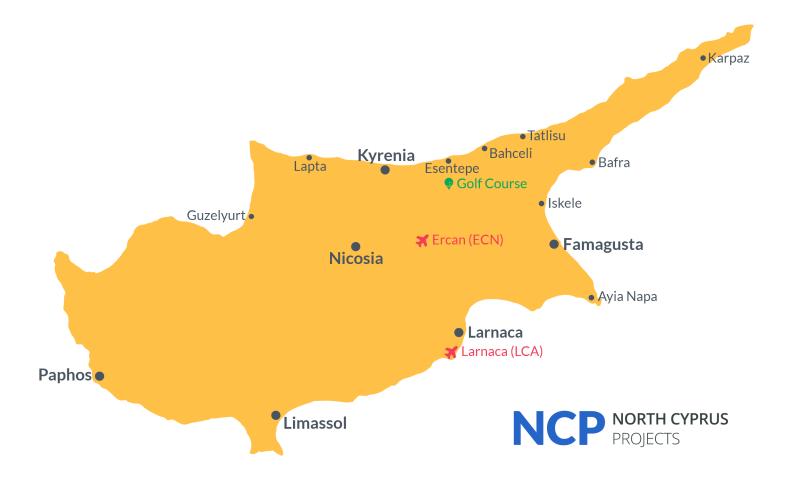

## **Project Location**

The office building is located in the Caglayan area of Nicosia.

| Pharmacy                | 1 min  |
|-------------------------|--------|
| Supermarket             | 1 min  |
| Petrol Station          | 2 mins |
| Ledra Palace Checkpoint | 2 mins |
| Nicosia Municipality    | 4 mins |

| Kyrenia                       | 30 mins |
|-------------------------------|---------|
| Ercan International Airport   | 40 mins |
| Larnaca International Airport | 50 mins |
|                               |         |
|                               |         |