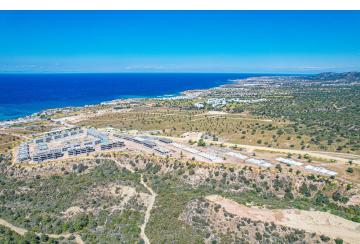

#### Site Plan

Esentepe, Kyrenia East, North Cyprus

# **Project Location**

This project is located in **Esentepe** in North Cyprus.

| Beach Club            | 2 mins |
|-----------------------|--------|
| Pharmacy              | 3 mins |
| Supermarket           | 3 mins |
| Cafes and Restaurants | 5 mins |
| Korineum Golf Course  | 8 mins |
|                       |        |

| 5 Star Hotel and Casino | 10 mins |
|-------------------------|---------|
| Acapulco Spa Resort     | 10 mins |
| Kyrenia Town Centre     | 25 mins |
| Ercan Airport           | 35 mins |
| Larnaca Airport         | 65 mins |