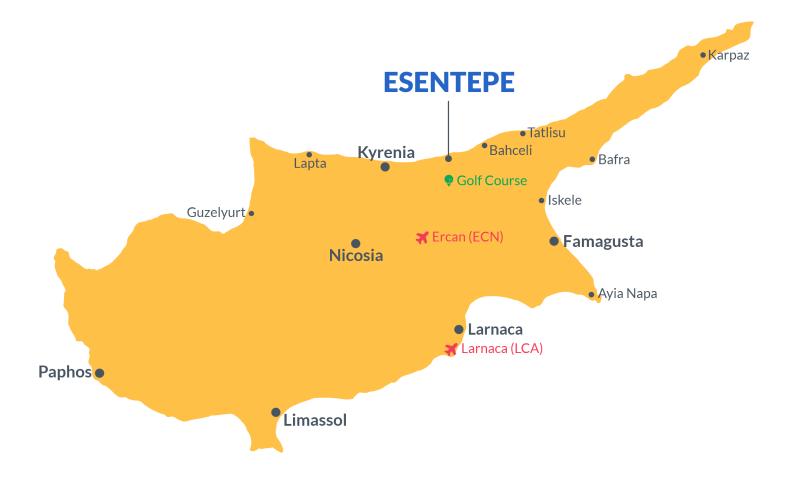

# **Project Location**

This project is located in **Esentepe** in North Cyprus.

| Beach Club            | 2 mins |
|-----------------------|--------|
| Pharmacy              | 3 mins |
| Supermarket           | 3 mins |
| Cafes and Restaurants | 5 mins |
| Korineum Golf Course  | 8 mins |
|                       |        |

| 5 Star Hotel and Casino | 10 mins |
|-------------------------|---------|
| Acapulco Spa Resort     | 10 mins |
| Kyrenia Town Centre     | 25 mins |
| Ercan Airport           | 35 mins |
| Larnaca Airport         | 65 mins |