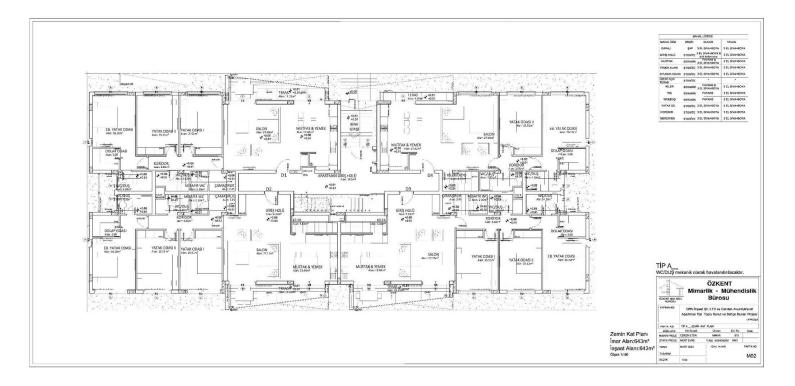

# **Payment Plan For This Property Type**

**Property Info** 

| Туре                 | No                  |
|----------------------|---------------------|
| 2 Bedroom Apartment  | 11                  |
| Block                | Floor               |
| D                    | 1                   |
| Interior             | Balcony Terrace     |
| 93.13 m <sup>2</sup> | 7.27 m <sup>2</sup> |
| Total Living Space   |                     |
| 100.40 m²            |                     |