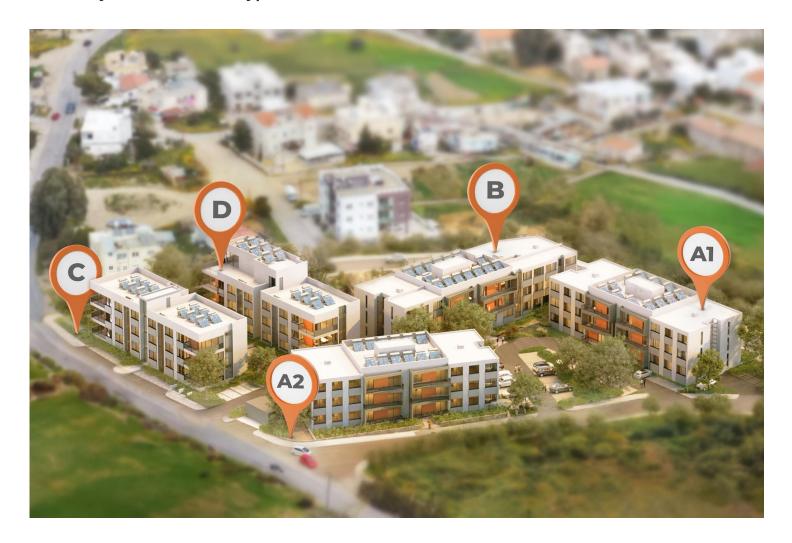

### Site Plan

Hamitkoy, Nicosia, North Cyprus

### **About the Project**

Discover a new standard of spacious living in the heart of Hamitköy, Nicosia. This thoughtfully designed project features five three-storey blocks, each crafted with a modern aesthetic and a commitment to high-quality construction. Choose between expansive 3+1 and 2+1 apartments, designed to enhance comfort and practicality. Located near all essential urban amenities, these residences provide convenient access to the vibrant city life while offering a serene retreat at home. With a flexible payment plan available, this project is ideal for those seeking both convenience and style in the thriving community of North Cyprus.