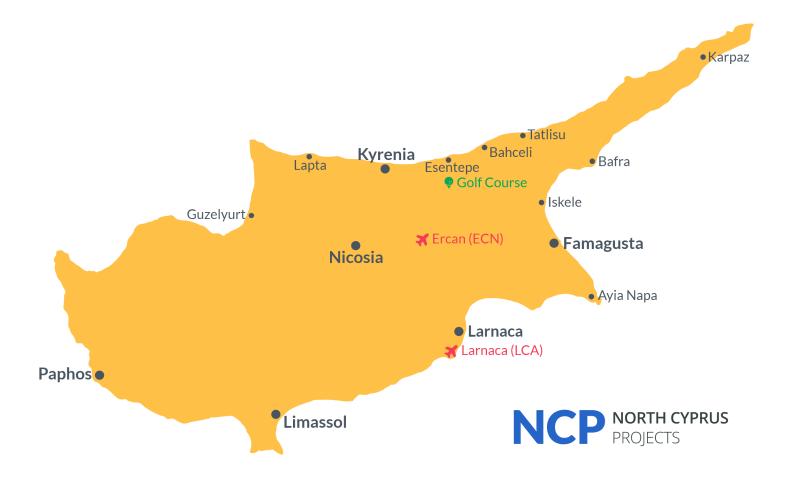

## **Project Location**

The villas are located in the prestigious area of Nicosia - Yenikent.

| Supermarket                  | 2 mins |
|------------------------------|--------|
| Pharmacy                     | 2 mins |
| Petrol Station               | 2 mins |
| Primary School               | 4 mins |
| Bahcesehir Cyprus University | 5 mins |

| Kermia Crossing Checkpoint    | 11 mins |
|-------------------------------|---------|
| Kyrenia                       | 18 mins |
| Ercan International Airport   | 45 mins |
| Larnaca International Airport | 50 mins |
|                               |         |