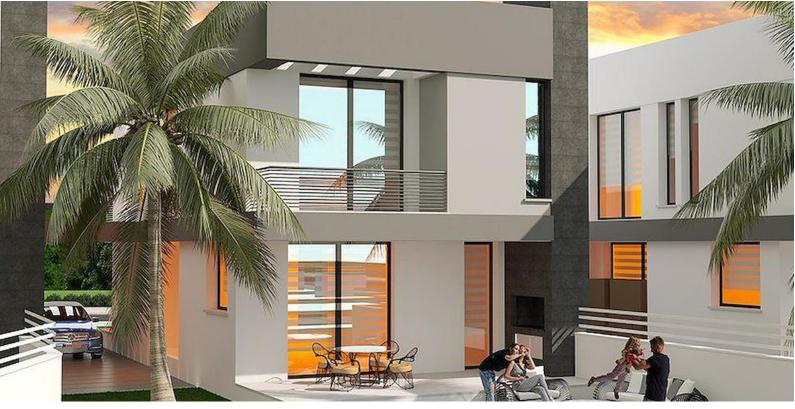

Yenikent, Nicosia, North Cyprus

- Property Ref: 1760
- Private garden.
- BBQ on the terrace.
- High quality and modern design.
- The construction is almost completed.

Starting from **£299,000** 

210 m<sup>2</sup>

#### **About the Project**

This real estate project offers a thoughtfully designed property with 185m² enclosed space and 25m² open area, built to the highest construction standards.