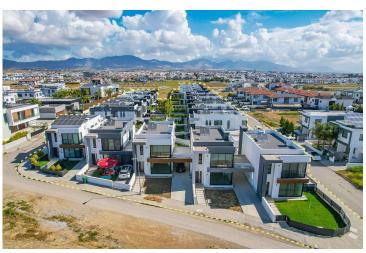

Yenikent, Nicosia, North Cyprus

- Property Ref: 1760
- Private garden.
- BBQ on the terrace.
- High quality and modern design.
- The construction is almost completed.

Starting from **£299,000** 

210 m<sup>2</sup>