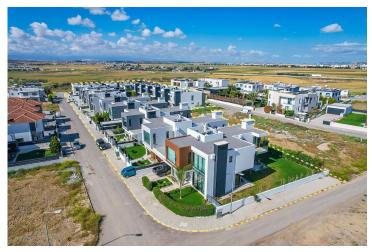

Yenikent, Nicosia, North Cyprus

- Property Ref: 1760
- Private garden.
- BBQ on the terrace.
- High quality and modern design.
- The construction is almost completed.

Starting from **£299,000** 

210 m<sup>2</sup>